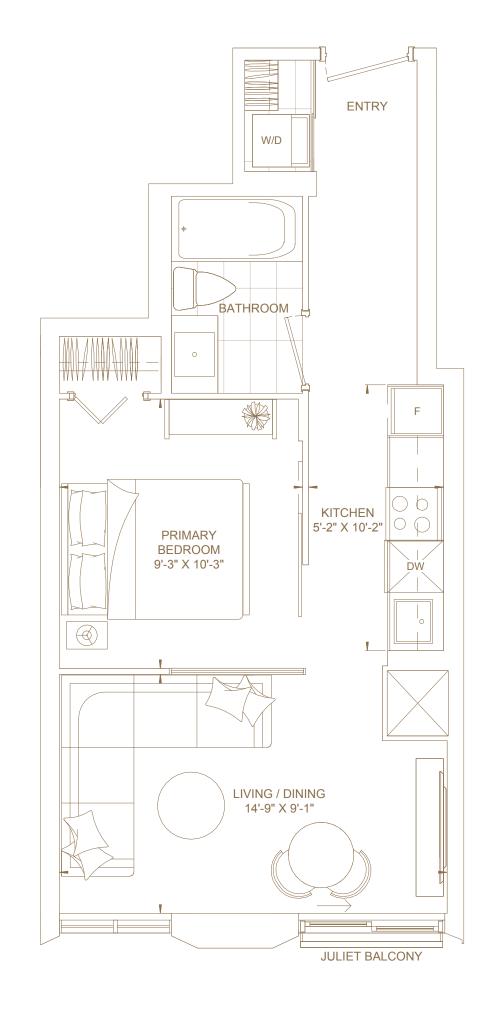

One

Baths

One

**Total Living Area** 

441 ft<sup>2</sup>

**Views**South

Bedrooms

One

Baths

One

**Total Living Area** 

485 ft²

**Views**South