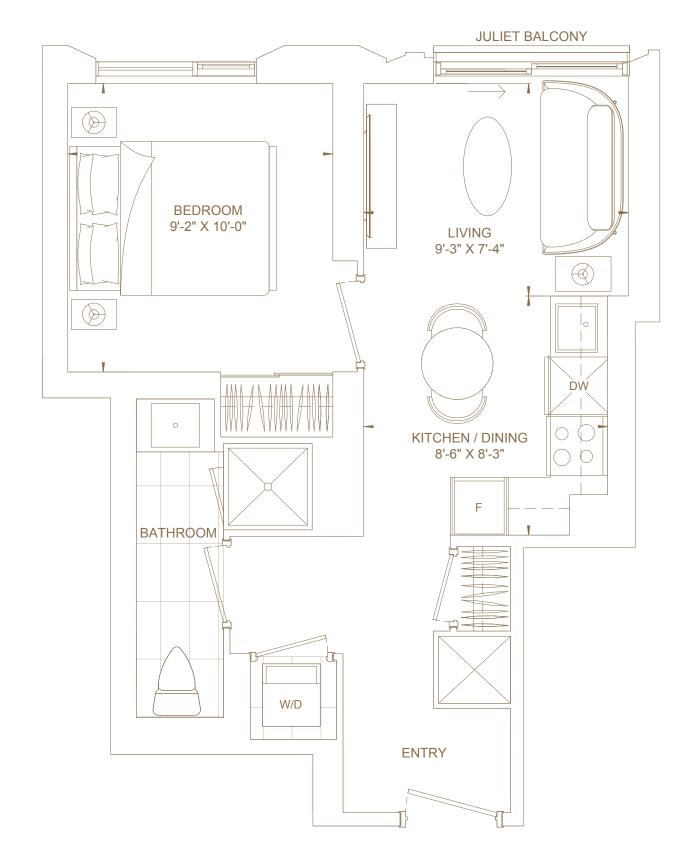

ws
North





Bedrooms

One

Baths

One

**Total Living Area** 

469 ft²

Views

North West







## E981

Bedrooms

Three

Baths

Two

**Total Living Area** 

981 ft²

Views

Noth East South









Bedrooms

One

Baths

One

**Total Living Area** 

483 ft²

**Views**South







Bedrooms

One

Baths

One

**Total Living Area** 

464 ft²

**Views**West









Bedrooms

One

Baths

One

**Total Living Area** 

441 ft<sup>2</sup>

**Views**South







Bedrooms

One

Baths

One

**Total Living Area** 

485 ft²

**Views**South







## D957

Bedrooms

Two

Baths

Two

**Total Living Area** 

957ft²

Views

South West







D713

Bedrooms

Two

Baths

Two

**Total Living Area** 

713 ft²

Views

North West









Bedrooms

One

Baths

One

**Total Living Area** 

457ft²

Views North