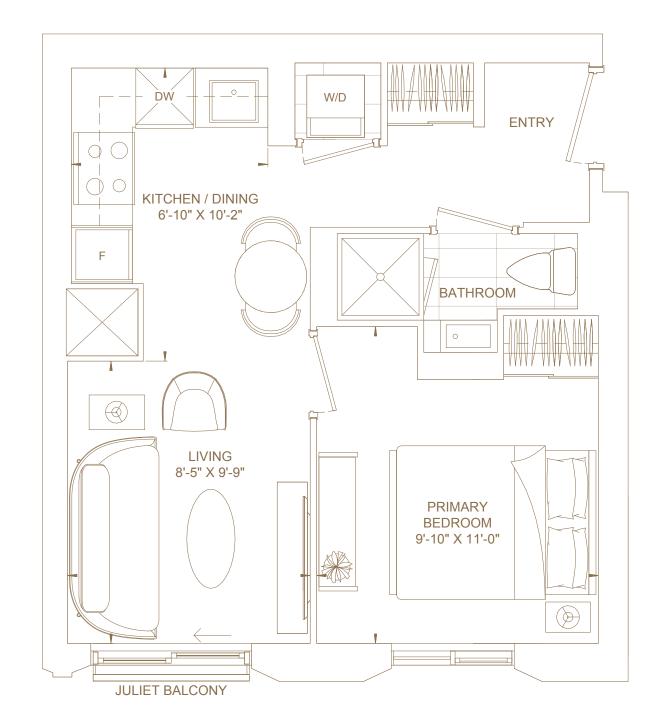

*C532* 

Bedrooms

One

Baths

One

**Total Living Area** 

532ft²

Views
North





Bedrooms

One

Baths

One

**Total Living Area** 

469 ft²

Views

North West







## E981

Bedrooms

Three

Baths

Two

**Total Living Area** 

981 ft²

Views

Noth East South









Bedrooms

One

Baths

One

**Total Living Area** 

483 ft²

**Views**South







Bedrooms

One

Baths

One

**Total Living Area** 

464 ft²

**Views**West









Bedrooms

One

Baths

One

**Total Living Area** 

441 ft<sup>2</sup>

**Views**South







Bedrooms

One

Baths

One

**Total Living Area** 

485 ft²

**Views**South







## D957

Bedrooms

Two

Baths

Two

**Total Living Area** 

957ft²

Views

South West







D713

Bedrooms

Two

Baths

Two

**Total Living Area** 

713 ft²

Views

North West









Bedrooms

One

Baths

One

**Total Living Area** 

457ft²

Views North