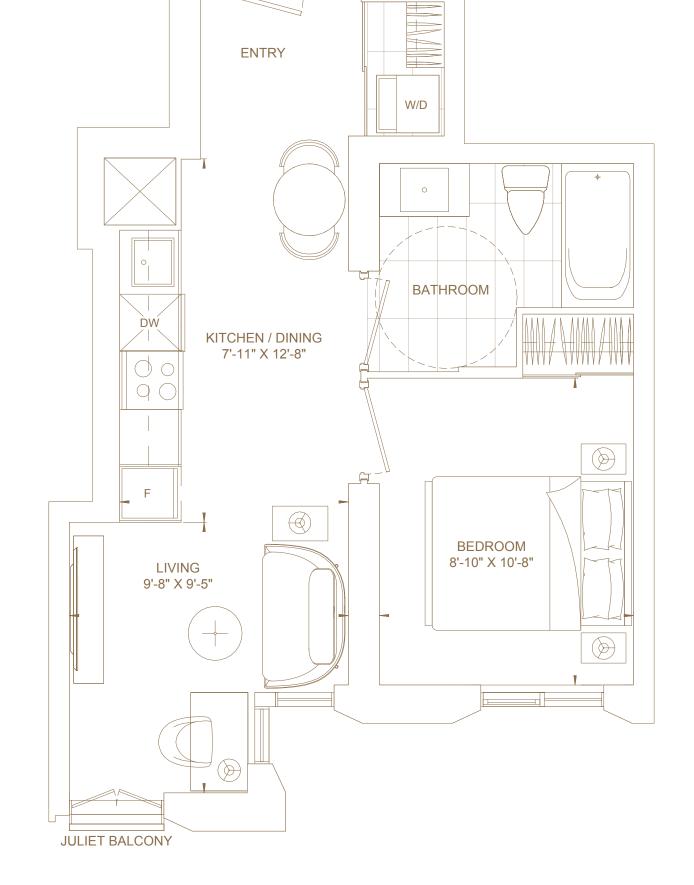

Bedrooms

One

Baths

One

**Total Living Area** 

464 ft²

**Views**West

Bedrooms

One

Baths

One

**Total Living Area** 

441 ft<sup>2</sup>

**Views**South

Bedrooms

One