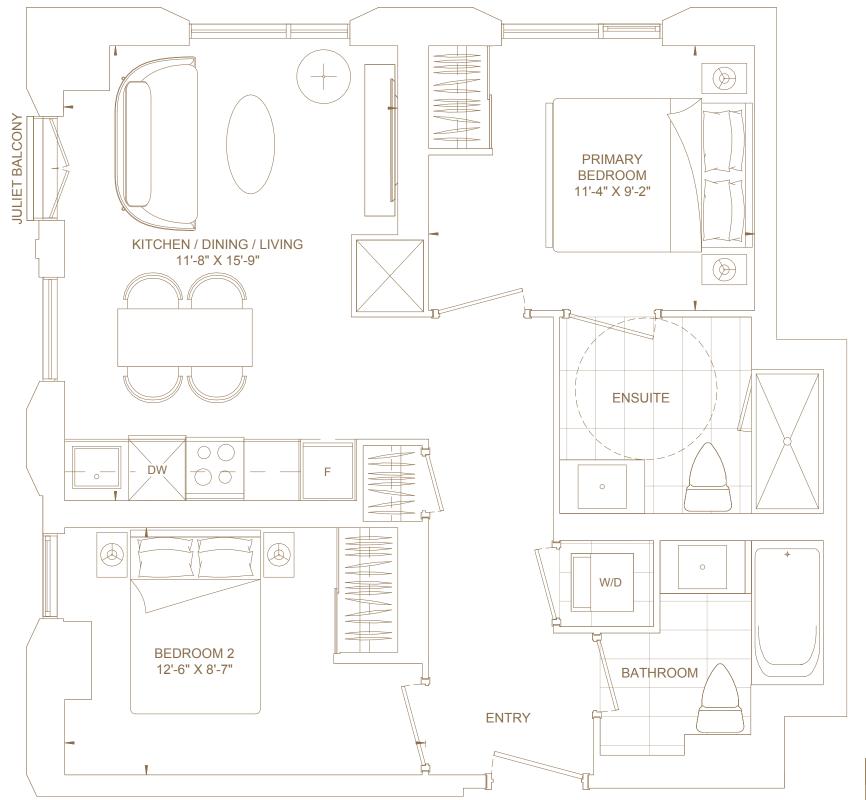

*C532* 

Bedrooms

One

Baths

One

**Total Living Area** 

532ft²

Views
North





Bedrooms

One

Baths

One

**Total Living Area** 

469 ft²

Views

North West







## E981

Bedrooms

Three

Baths

Two

**Total Living Area** 

981 ft²

Views

Noth East South









Bedrooms

One

Baths

One

**Total Living Area** 

483 ft²

**Views**South







Bedrooms

One

Baths

One

**Total Living Area** 

464 ft²

**Views**West









Bedrooms

One

Baths

One

**Total Living Area** 

441 ft<sup>2</sup>

**Views**South







Bedrooms

One

Baths

One

**Total Living Area** 

485 ft²

**Views**South







## D957

Bedrooms

Two

Baths

Two

**Total Living Area** 

957ft²

Views

South West







D713

Bedrooms

Two

Baths

Two

**Total Living Area** 

713 ft²

Views

North West









Bedrooms

One

Baths

One

**Total Living Area** 

457ft²

Views North