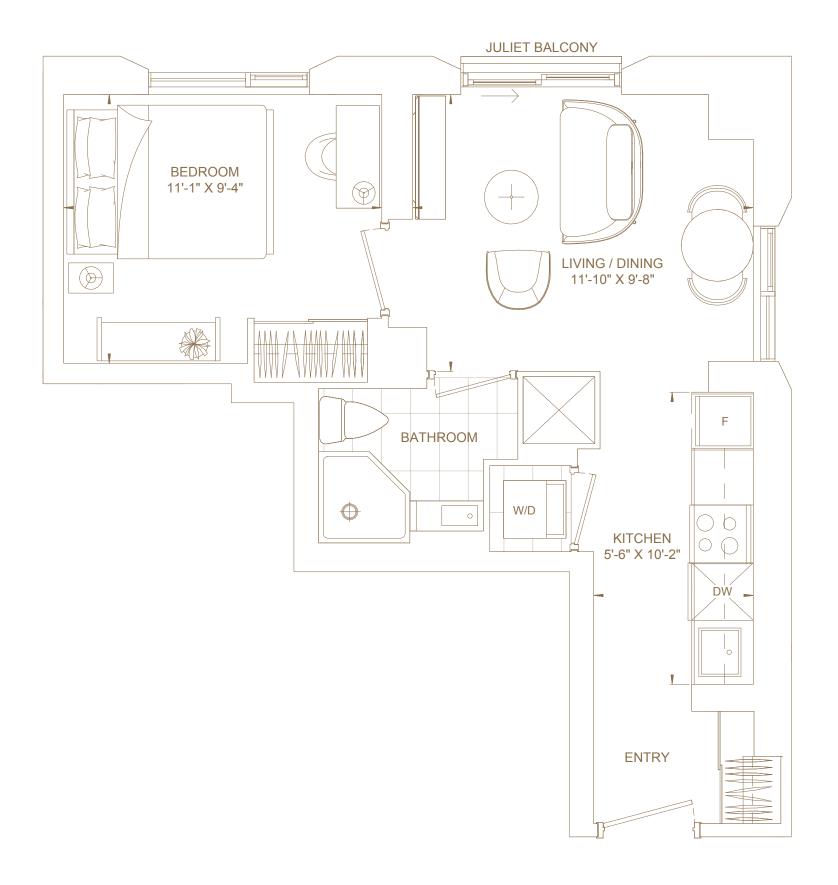

*C532* 

Bedrooms

One

Baths

One

**Total Living Area** 

532ft²

Views
North





Bedrooms

One

Baths

One

**Total Living Area** 

469 ft²

Views

North West







## E981

Bedrooms

Three

Baths

Two

**Total Living Area** 

981 ft²

Views

Noth East South









Bedrooms

One

Baths

One

**Total Living Area** 

483 ft²

**Views**South







Bedrooms

One

Baths

One

**Total Living Area** 

464 ft²

**Views**West









Bedrooms

One

Baths

One

**Total Living Area** 

441 ft<sup>2</sup>

**Views**South







Bedrooms

One

Baths

One

**Total Living Area** 

485 ft²

**Views**South







## D957

Bedrooms

Two

Baths

Two

**Total Living Area** 

957ft²

Views

South West







D713

Bedrooms

Two

Baths

Two

**Total Living Area** 

713 ft²

Views

North West









Bedrooms

One

Baths

One

**Total Living Area** 

457ft²

Views North