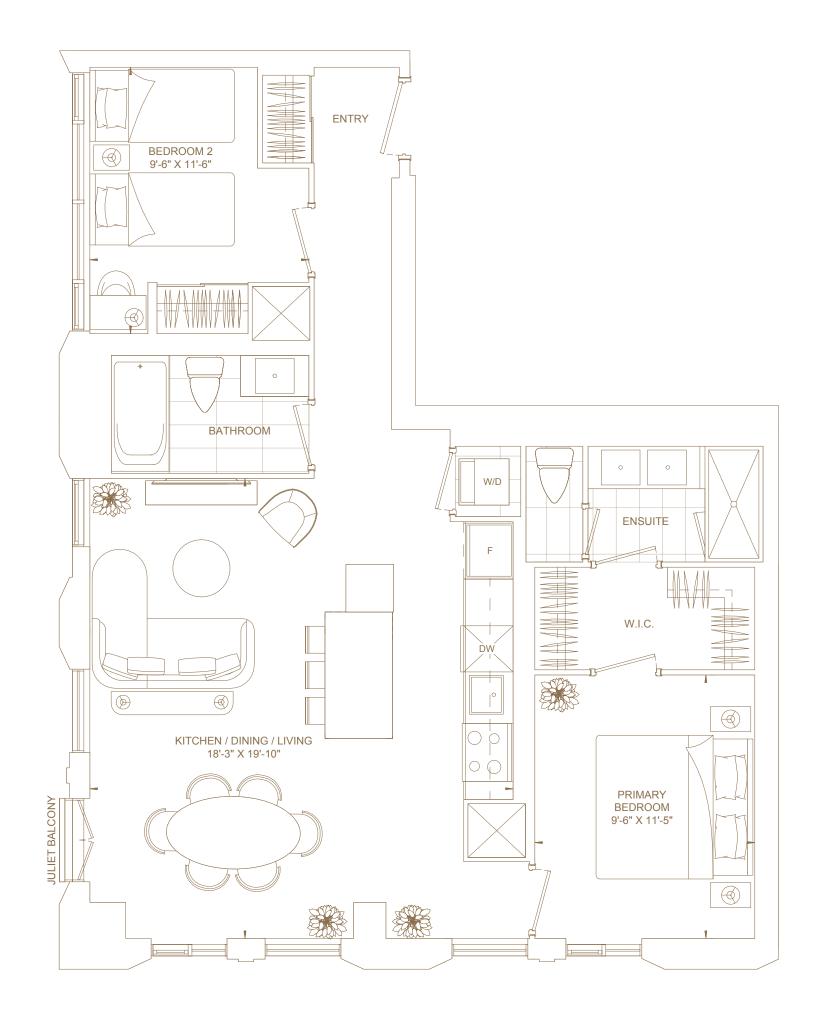

*C532* 

Bedrooms

One

Baths

One

**Total Living Area** 

532ft²

Views
North





Bedrooms

One

Baths

One

**Total Living Area** 

469 ft²

Views

North West







## E981

Bedrooms

Three

Baths

Two

**Total Living Area** 

981 ft²

Views

Noth East South









Bedrooms

One

Baths

One

**Total Living Area** 

483 ft²

**Views**South







Bedrooms

One

Baths

One

**Total Living Area** 

464 ft²

**Views**West









Bedrooms

One

Baths

One

**Total Living Area** 

441 ft<sup>2</sup>

**Views**South







Bedrooms

One

Baths

One

**Total Living Area** 

485 ft²

**Views**South







## D957

Bedrooms

Two

Baths

Two

**Total Living Area** 

957ft²

Views

South West







D713

Bedrooms

Two

Baths

Two

**Total Living Area** 

713 ft²

Views

North West









Bedrooms

One

Baths

One

**Total Living Area** 

457ft²

Views North