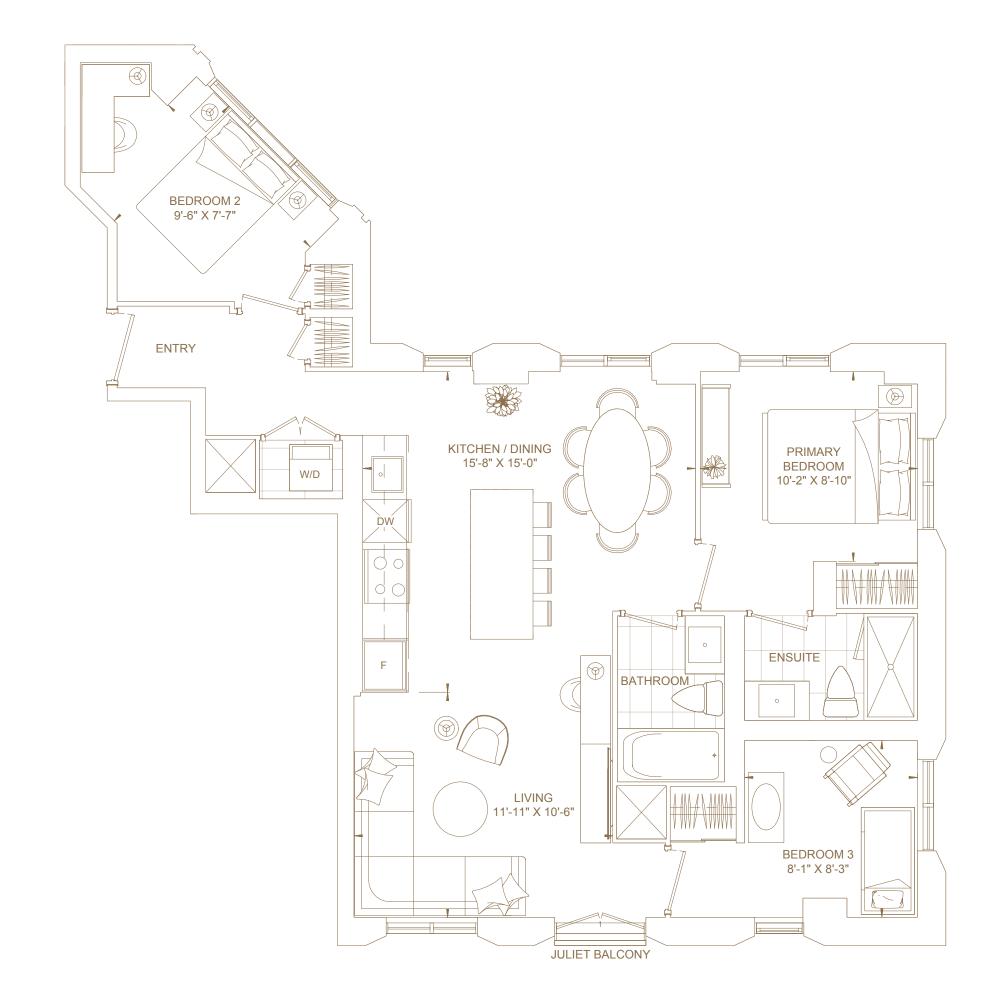

*C532* 

Bedrooms

One

Baths

One

**Total Living Area** 

532ft²

Views
North





Bedrooms

One

Baths

One

**Total Living Area** 

469 ft²

Views

North West







## E981

Bedrooms

Three

Baths

Two

**Total Living Area** 

981 ft²

Views

Noth East South









Bedrooms

One

Baths

One

**Total Living Area** 

483 ft²

**Views**South







Bedrooms

One

Baths

One

**Total Living Area** 

464 ft²

**Views**West









Bedrooms

One

Baths

One

**Total Living Area** 

441 ft<sup>2</sup>

**Views**South







Bedrooms

One

Baths

One

**Total Living Area** 

485 ft²

**Views**South







## D957

Bedrooms

Two

Baths

Two

**Total Living Area** 

957ft²

Views

South West







D713

Bedrooms

Two

Baths

Two

**Total Living Area** 

713 ft²

Views

North West









Bedrooms

One

Baths

One

**Total Living Area** 

457ft²

Views North