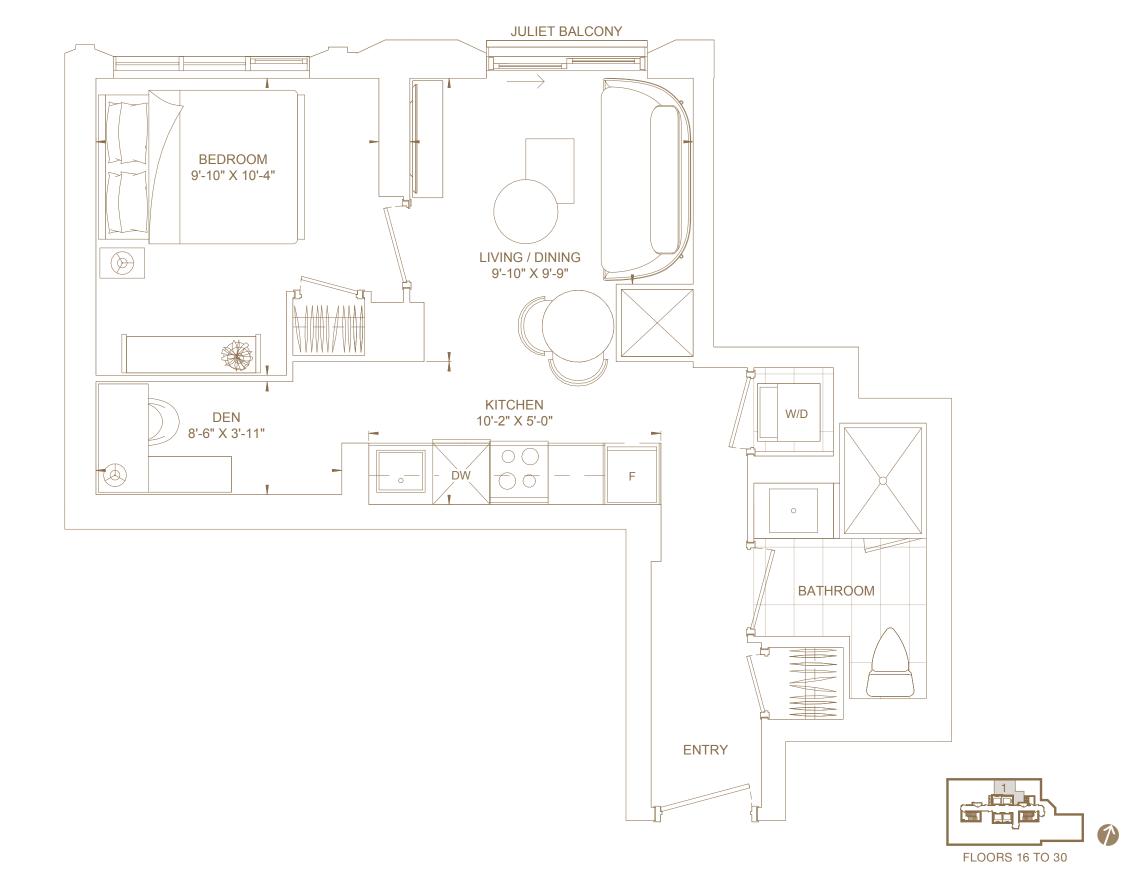

*C532* 

Bedrooms

One

Baths

One

**Total Living Area** 

532ft²

Views
North





Bedrooms

One

Baths

One

**Total Living Area** 

469 ft²

Views

North West







## E981

Bedrooms

Three

Baths

Two

**Total Living Area** 

981 ft²

Views

Noth East South









Bedrooms

One

Baths

One

**Total Living Area** 

483 ft²

**Views**South







Bedrooms

One

Baths

One

**Total Living Area** 

464 ft²

**Views**West









Bedrooms

One

Baths

One

**Total Living Area** 

441 ft<sup>2</sup>

**Views**South







Bedrooms

One

Baths

One

**Total Living Area** 

485 ft²

**Views**South







## D957

Bedrooms

Two

Baths

Two

**Total Living Area** 

957ft²

Views

South West







D713

Bedrooms

Two

Baths

Two

**Total Living Area** 

713 ft²

Views

North West









Bedrooms

One

Baths

One

**Total Living Area** 

457ft²

Views North