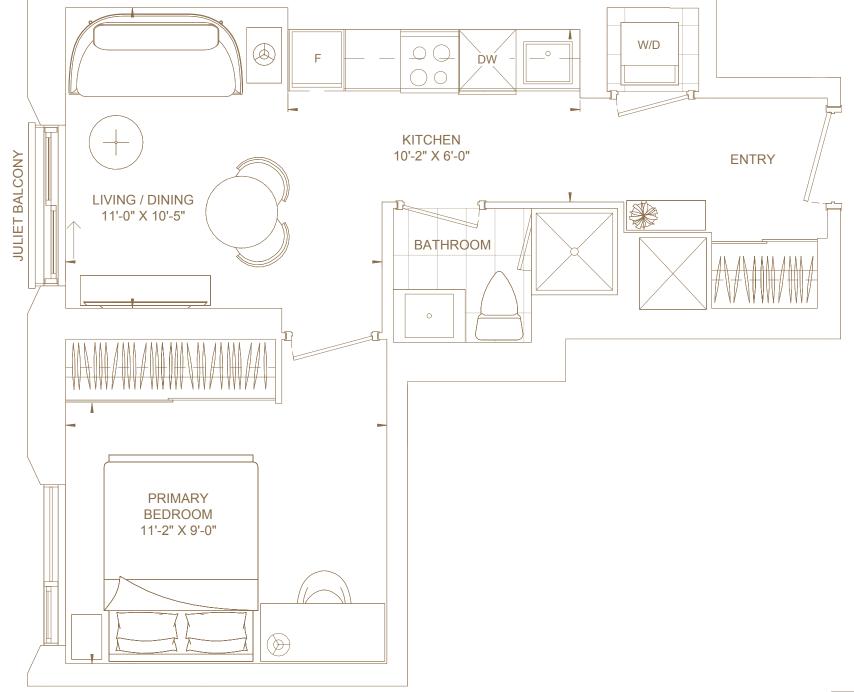

One

Baths

One

**Total Living Area** 

441 ft<sup>2</sup>

**Views**South

Bedrooms

One

Baths

One

**Total Living Area** 

485 ft²

**Views**South