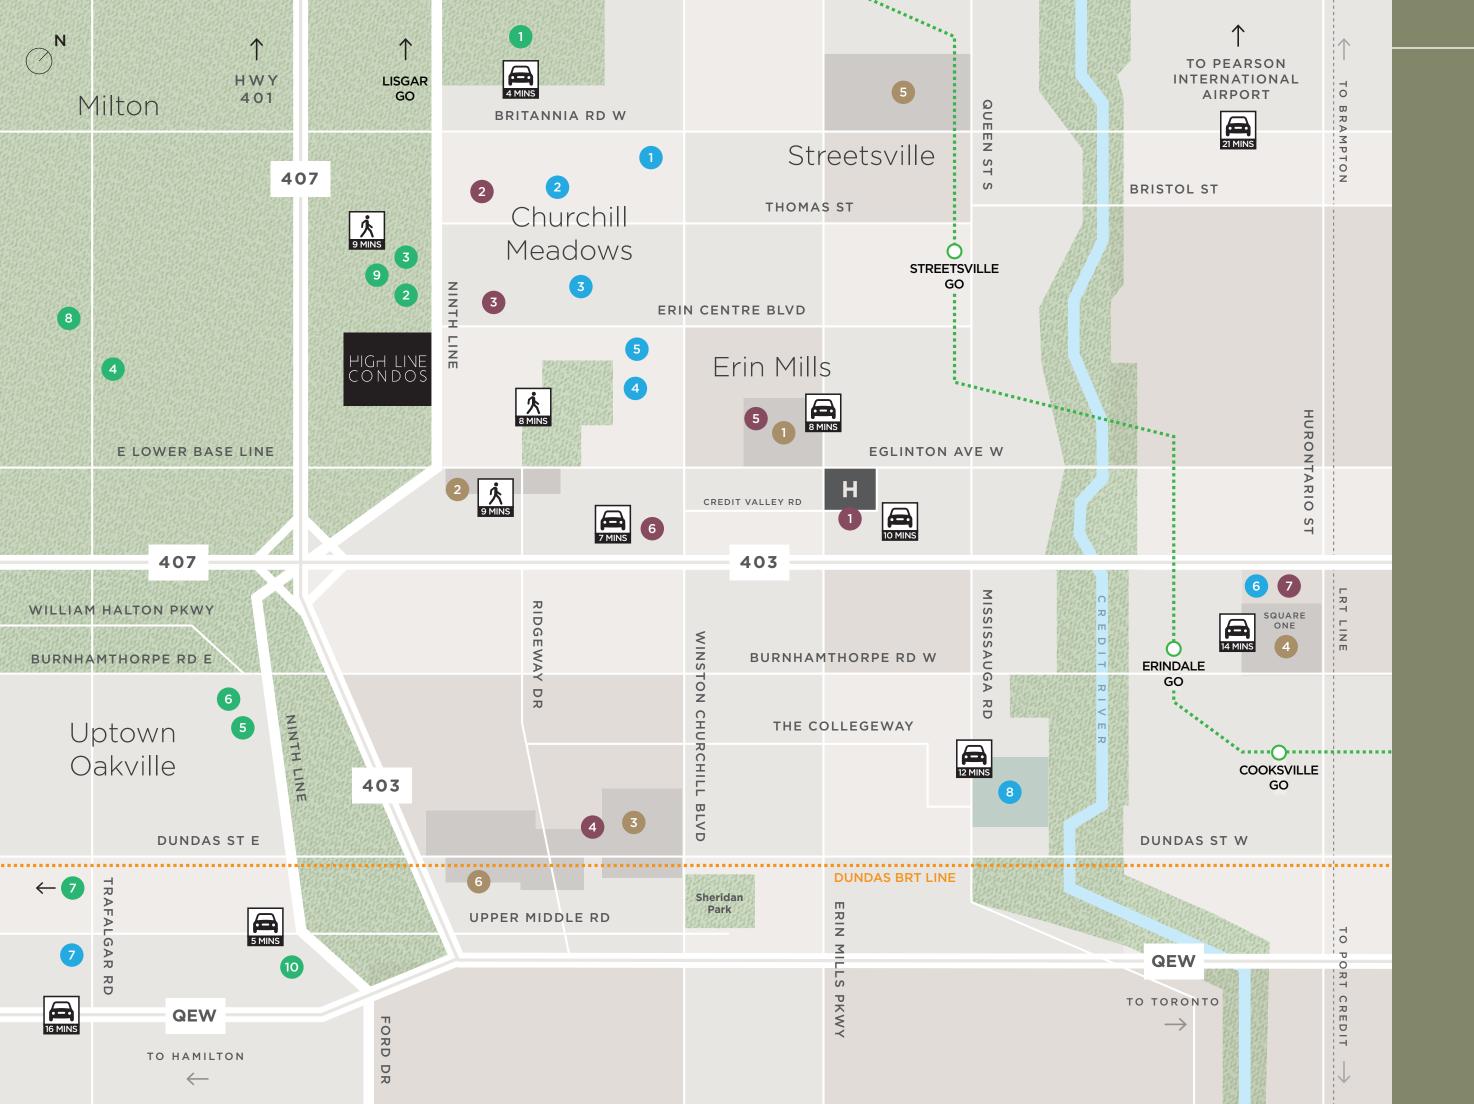

# YOU'RE IN THE CENTRE

High Line's Churchill Meadows location means you're minutes to Erin Mills, Square One, Milton, and Upper Oakville. With close proximity to major highways and Pearson International Airport you are perfectly connected for commuter ease.

High Line Condos are surrounded by established homes, essential shops, excellent services and only minutes to downtown Mississauga's dynamic retail, dining and entertainment lifestyle.

# SCHOOLS

- 1 Stanhan Lawis
- 2. 2. St. Joan of Arc Seconda
- 3. St. Bernard of Clairvaux School
- 4. Oscar Peterson Public School
- 5. Erin Centre Middle School6. Sheridan College
- Hazel McCallion Campu:
- Sneridan College Oakv
- . U of T Erindale Campus

### PARKS & RECREATION

- 1. Osprey Marsh Conservation
- 2. Churchill Meadows Sports & Community Centre
- 3. Ninth Line Skate Park
- 4. Piper's Heath Golf Club
- 5 Inshua Creek Tennis Club
- 6. Joshua Creek Golf Club
- Lions Valley Park
- 8. Royal Ontario Golf Clu
- 9. Indoor Soccer Dom
- O. Joshua's Creek Arenas

# RETAIL & RESTAURANTS

- 1 Frin Mills Town Centre
- 2 Frin Mills Ridgeway Retail Centre
- 3. Winston Churchill Power Centre & Costco
- 4. Square One Shopping Centre,
  Etertainment & Restos
- 5. Streetsville Boutiques & Restaurants
- Hyde Park Gate Power Centre & Restaurants

# ION

1. Credit Valley Hosp

SERVICES

- Churchill Meadows Libra
   Older Adult Centre
- 3. Lullaboo Nursery and Childcare Cente
- 4. Cineplex Cinemas Winston Churchill & VIP
- 5. Cineplex JUNXION
- . 6. Winston Churchill Transitway S
- 7. ONE Transit / LRT, GO Buses

Dundas BRT Line
GO Train