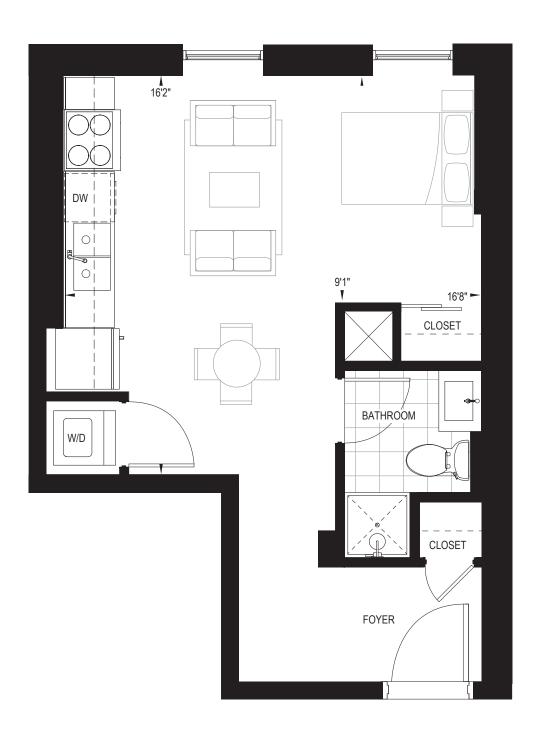

#### AMBITION

BACHELOR | 1 BATH | 450 SQ. FT. | 68 SQ. FT. BALCONY









### BELIEVE

BACHELOR | 1 BATH | 450 SQ. FT. | 86 SQ. FT. BALCONY













## BRILLIANCE

BACHELOR | 1 BATH | 465 SQ. FT.









#### CONFIDENCE

1 BEDROOM | 1 BATH | 498 SQ. FT. | 65 SQ. FT. BALCONY







86 SQ. FT. BALCONY SUITES 407, 408, 507, 508







## COURAGE

1 BEDROOM | 1 BATH | 562 SQ. FT. | 106 SQ. FT. BALCONY









### DESIRE

1 BEDROOM + DEN | 1 BATH | 562 SQ. FT. | 106 SQ. FT. BALCONY









#### DREAM

1 BEDROOM + DEN | 1 BATH | 572 SQ. FT. | 108 SQ. FT. BALCONY















### ELEGAN

1 BEDROOM | 1 BATH | 667 SQ. FT. | 118 SQ. FT. BALCONY





#### EMBRACE

1 BEDROOM + DEN | 1 BATH | 649 SQ. FT. | 86 SQ. FT. BALCONY











### FOCUS

2 BEDROOM | 2 BATH | 664 SQ. FT. | 187 SQ. FT. BALCONY









# INSPIRE

2 BEDROOM | 2 BATH | 679 SQ. FT. | 106 SQ. FT. BALCONY



ALTERNATE BALCONIES









#### LIVE

2 BEDROOM | 2 BATH | 679 SQ. FT. | 106 SQ. FT. BALCONY







SUITE 405