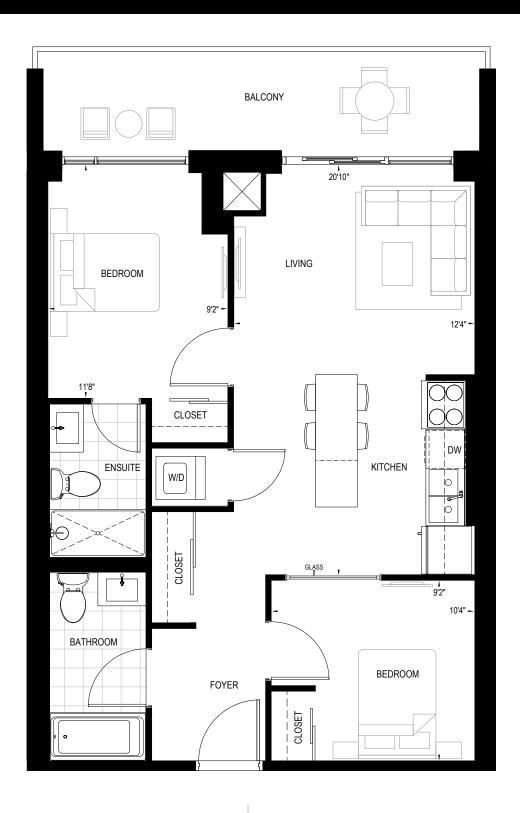

1 BEDROOM | 1 BATH | 562 SQ. FT. | 106 SQ. FT. BALCONY









### DESIRE

1 BEDROOM + DEN | 1 BATH | 562 SQ. FT. | 106 SQ. FT. BALCONY









#### DREAM

1 BEDROOM + DEN | 1 BATH | 572 SQ. FT. | 108 SQ. FT. BALCONY















### ELEGAN

1 BEDROOM | 1 BATH | 667 SQ. FT. | 118 SQ. FT. BALCONY





#### EMBRACE

1 BEDROOM + DEN | 1 BATH | 649 SQ. FT. | 86 SQ. FT. BALCONY











### FOCUS

2 BEDROOM | 2 BATH | 664 SQ. FT. | 187 SQ. FT. BALCONY









# INSPIRE

2 BEDROOM | 2 BATH | 679 SQ. FT. | 106 SQ. FT. BALCONY



ALTERNATE BALCONIES









#### LIVE

2 BEDROOM | 2 BATH | 679 SQ. FT. | 106 SQ. FT. BALCONY







SUITE 405







# MAJESTIC

2 BEDROOM | 1 BATH | 722 SQ. FT. | 65 SQ. FT. BALCONY









## MOTIVATION

2 BEDROOM | 2 BATH | 748 SQ. FT. | 117 SQ. FT. BALCONY















# PASSION

2 BEDROOM | 2 BATH | 756 SQ. FT. | 183 SQ. FT. BALCONY









2 BEDROOM + DEN | 2 BATH | 796 SQ. FT. | 50 SQ. FT. BALCONY









ALTERNATE BALCONIES











# SERENITY

2 BEDROOM | 2 BATH | 800 SQ. FT. | 53 SQ. FT. BALCONY