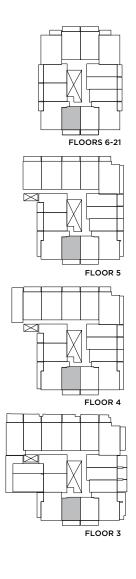

#### AMBITION

BACHELOR | 1 BATH | 450 SQ. FT. | 68 SQ. FT. BALCONY









### BELIEVE

BACHELOR | 1 BATH | 450 SQ. FT. | 86 SQ. FT. BALCONY













## BRILLIANCE

BACHELOR | 1 BATH | 465 SQ. FT.









#### CONFIDENCE

1 BEDROOM | 1 BATH | 498 SQ. FT. | 65 SQ. FT. BALCONY







86 SQ. FT. BALCONY SUITES 407, 408, 507, 508







## COURAGE

1 BEDROOM | 1 BATH | 562 SQ. FT. | 106 SQ. FT. BALCONY









### DESIRE

1 BEDROOM + DEN | 1 BATH | 562 SQ. FT. | 106 SQ. FT. BALCONY









#### DREAM

1 BEDROOM + DEN | 1 BATH | 572 SQ. FT. | 108 SQ. FT. BALCONY















### ELEGAN

1 BEDROOM | 1 BATH | 667 SQ. FT. | 118 SQ. FT. BALCONY





#### EMBRACE

1 BEDROOM + DEN | 1 BATH | 649 SQ. FT. | 86 SQ. FT. BALCONY











### FOCUS

2 BEDROOM | 2 BATH | 664 SQ. FT. | 187 SQ. FT. BALCONY









# INSPIRE

2 BEDROOM | 2 BATH | 679 SQ. FT. | 106 SQ. FT. BALCONY



ALTERNATE BALCONIES









#### LIVE

2 BEDROOM | 2 BATH | 679 SQ. FT. | 106 SQ. FT. BALCONY







SUITE 405







# MAJESTIC

2 BEDROOM | 1 BATH | 722 SQ. FT. | 65 SQ. FT. BALCONY









## MOTIVATION

2 BEDROOM | 2 BATH | 748 SQ. FT. | 117 SQ. FT. BALCONY















# PASSION

2 BEDROOM | 2 BATH | 756 SQ. FT.