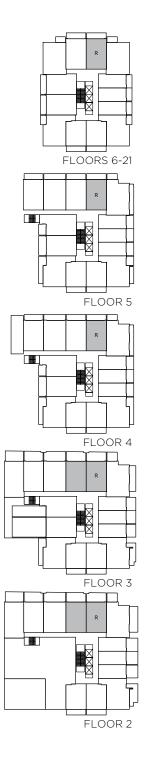

#### CONFIDENCE

1 BEDROOM | 1 BATH | 498 SQ. FT. | 65 SQ. FT. BALCONY







86 SQ. FT. BALCONY SUITES 407, 408, 507, 508







## COURAGE

1 BEDROOM | 1 BATH | 562 SQ. FT. | 106 SQ. FT. BALCONY









### DESIRE

1 BEDROOM + DEN | 1 BATH | 562 SQ. FT. | 106 SQ. FT. BALCONY









#### DREAM

1 BEDROOM + DEN | 1 BATH | 572 SQ. FT. | 108 SQ. FT. BALCONY















### ELEGAN

1 BEDROOM | 1 BATH | 667 SQ. FT. | 118 SQ. FT. BALCONY





#### EMBRACE

1 BEDROOM + DEN | 1 BATH | 649 SQ. FT. | 86 SQ. FT. BALCONY











### FOCUS

2 BEDROOM | 2 BATH | 664 SQ. FT. | 187 SQ. FT. BALCONY









# INSPIRE

2 BEDROOM | 2 BATH | 679 SQ. FT. | 106 SQ. FT. BALCONY



ALTERNATE BALCONIES









#### LIVE

2 BEDROOM | 2 BATH | 679 SQ. FT. | 106 SQ. FT. BALCONY







SUITE 405







# MAJESTIC

2 BEDROOM | 1 BATH | 722 SQ. FT. | 65 SQ. FT. BALCONY









## MOTIVATION

2 BEDROOM | 2 BATH | 748 SQ. FT. | 117 SQ. FT. BALCONY















# PASSION

2 BEDROOM | 2 BATH | 756 SQ. FT. | 183 SQ. FT. BALCONY









2 BEDROOM + DEN | 2 BATH | 796 SQ. FT. | 50 SQ. FT. BALCONY









ALTERNATE BALCONIES











# SERENITY

2 BEDROOM | 2 BATH | 800 SQ. FT. | 53 SQ. FT. BALCONY