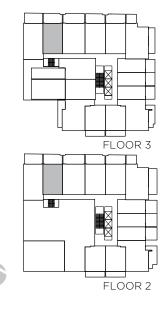

# PASSION

2 BEDROOM | 2 BATH | 756 SQ. FT. | 183 SQ. FT. BALCONY

2 BEDROOM + DEN | 2 BATH | 796 SQ. FT. | 50 SQ. FT. BALCONY

ALTERNATE BALCONIES