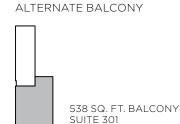

#### AMBITION

BACHELOR | 1 BATH | 450 SQ. FT. | 68 SQ. FT. BALCONY









### BELIEVE

BACHELOR | 1 BATH | 450 SQ. FT. | 86 SQ. FT. BALCONY













## BRILLIANCE

BACHELOR | 1 BATH | 465 SQ. FT.









#### CONFIDENCE

1 BEDROOM | 1 BATH | 498 SQ. FT. | 65 SQ. FT. BALCONY







86 SQ. FT. BALCONY SUITES 407, 408, 507, 508







## COURAGE

1 BEDROOM | 1 BATH | 562 SQ. FT. | 106 SQ. FT. BALCONY









### DESIRE

1 BEDROOM + DEN | 1 BATH | 562 SQ. FT. | 106 SQ. FT. BALCONY









#### DREAM

1 BEDROOM + DEN | 1 BATH | 572 SQ. FT. | 108 SQ. FT. BALCONY















### ELEGAN

1 BEDROOM | 1 BATH | 667 SQ. FT. | 118 SQ. FT. BALCONY





#### EMBRACE

1 BEDROOM + DEN | 1 BATH | 649 SQ. FT. | 86 SQ. FT. BALCONY











### FOCUS

2 BEDROOM | 2 BATH | 664 SQ. FT. | 187 SQ. FT. BALCONY









# INSPIRE

2 BEDROOM | 2 BATH | 679 SQ. FT. | 106 SQ. FT. BALCONY



ALTERNATE BALCONIES









#### LIVE

2 BEDROOM | 2 BATH | 679 SQ. FT. | 106 SQ. FT. BALCONY







SUITE 405







# MAJESTIC

2 BEDROOM | 1 BATH | 722 SQ. FT. | 65 SQ. FT. BALCONY









## MOTIVATION

2 BEDROOM | 2 BATH | 748 SQ. FT. | 117 SQ. FT. BALCONY















# PASSION

2 BEDROOM | 2 BATH | 756 SQ. FT. | 183 SQ. FT. BALCONY









2 BEDROOM + DEN | 2 BATH | 796 SQ. FT. | 50 SQ. FT. BALCONY









ALTERNATE BALCONIES











# SERENITY

2 BEDROOM | 2 BATH | 800 SQ. FT. | 53 SQ. FT. BALCONY