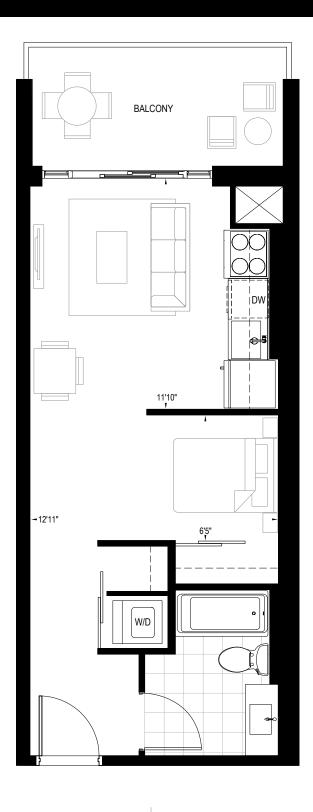

#### AMBITION

BACHELOR | 1 BATH | 450 SQ. FT. | 68 SQ. FT. BALCONY









### BELIEVE

BACHELOR | 1 BATH | 450 SQ. FT. | 86 SQ. FT. BALCONY













## BRILLIANCE

BACHELOR | 1 BATH | 465 SQ. FT.









#### CONFIDENCE

1 BEDROOM | 1 BATH | 498 SQ. FT. | 65 SQ. FT. BALCONY







86 SQ. FT. BALCONY SUITES 407, 408, 507, 508







## COURAGE

1 BEDROOM | 1 BATH | 562 SQ. FT. | 106 SQ. FT. BALCONY









### DESIRE

1 BEDROOM + DEN | 1 BATH | 562 SQ. FT. | 106 SQ. FT. BALCONY









#### DREAM

1 BEDROOM + DEN | 1 BATH | 572 SQ. FT. | 108 SQ. FT. BALCONY















### ELEGAN

1 BEDROOM | 1 BATH | 667 SQ. FT. | 118 SQ. FT. BALCONY





#### EMBRACE

1 BEDROOM + DEN | 1 BATH | 649 SQ. FT. | 86 SQ. FT. BALCONY











### FOCUS

2 BEDROOM | 2 BATH | 664 SQ. FT. | 187 SQ. FT. BALCONY









# INSPIRE

2 BEDROOM | 2 BATH | 679 SQ. FT. | 106 SQ. FT. BALCONY



ALTERNATE BALCONIES









#### LIVE

2 BEDROOM | 2 B