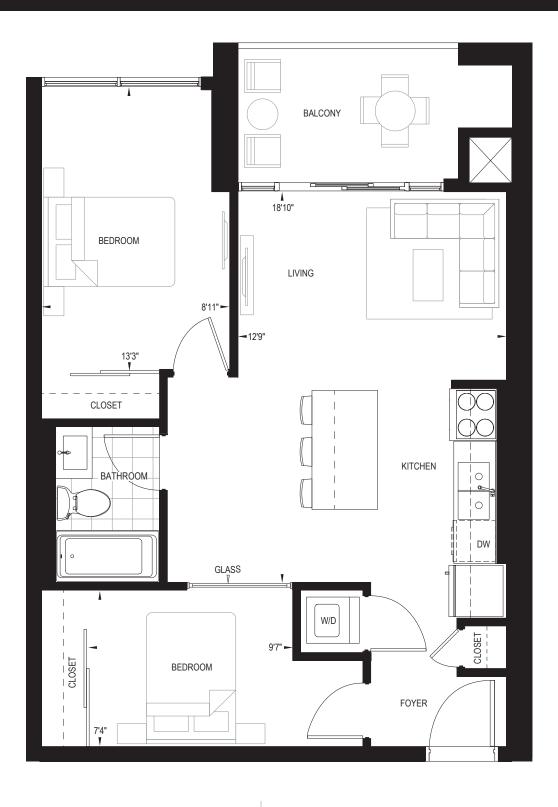

BALCONY







86 SQ. FT. BALCONY SUITES 407, 408, 507, 508







## COURAGE

1 BEDROOM | 1 BATH | 562 SQ. FT. | 106 SQ. FT. BALCONY









### DESIRE

1 BEDROOM + DEN | 1 BATH | 562 SQ. FT. | 106 SQ. FT. BALCONY









#### DREAM

1 BEDROOM + DEN | 1 BATH | 572 SQ. FT. | 108 SQ. FT. BALCONY















### ELEGAN

1 BEDROOM | 1 BATH | 667 SQ. FT. | 118 SQ. FT. BALCONY





#### EMBRACE

1 BEDROOM + DEN | 1 BATH | 649 SQ. FT. | 86 SQ. FT. BALCONY











### FOCUS

2 BEDROOM | 2 BATH | 664 SQ. FT. | 187 SQ. FT. BALCONY









# INSPIRE

2 BEDROOM | 2 BATH | 679 SQ. FT. | 106 SQ. FT. BALCONY



ALTERNATE BALCONIES









#### LIVE

2 BEDROOM | 2 BATH | 679 SQ. FT. | 106 SQ. FT. BALCONY







SUITE 405







# MAJESTIC

2 BEDROOM | 1 BATH | 722 SQ. FT. | 65 SQ. FT. BALCONY









## MOTIVATION

2 BEDROOM | 2 BATH | 748 SQ. FT. | 117 SQ. FT. BALCONY















# PASSION

2 BEDROOM | 2 BATH | 756 SQ. FT. | 183 SQ. FT. BALCONY









2 BEDROOM + DEN | 2 BATH | 796 SQ. FT. | 50 SQ. FT. BALCONY









ALTERNATE BALCONIES











# SERENITY

2 BEDROOM | 2 BATH | 800 SQ. FT. | 53 SQ. FT. BALCONY