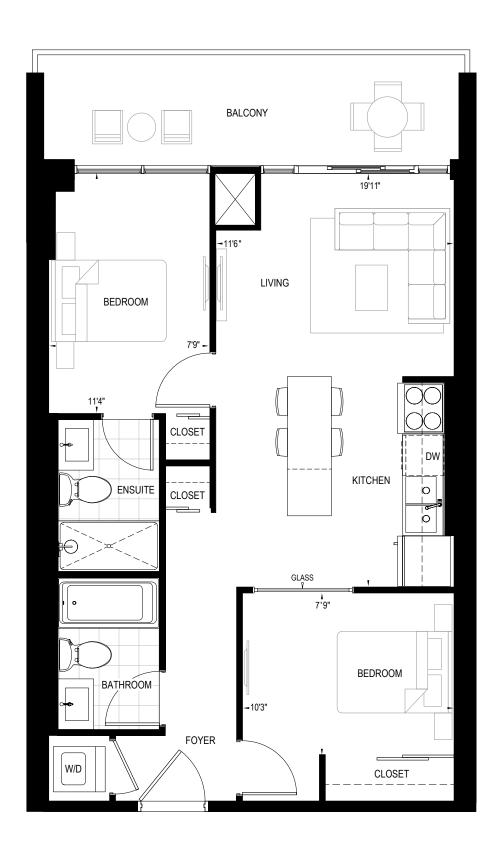

E

BACHELOR | 1 BATH | 450 SQ. FT. | 86 SQ. FT. BALCONY













## BRILLIANCE

BACHELOR | 1 BATH | 465 SQ. FT.









#### CONFIDENCE

1 BEDROOM | 1 BATH | 498 SQ. FT. | 65 SQ. FT. BALCONY







86 SQ. FT. BALCONY SUITES 407, 408, 507, 508







## COURAGE

1 BEDROOM | 1 BATH | 562 SQ. FT. | 106 SQ. FT. BALCONY









### DESIRE

1 BEDROOM + DEN | 1 BATH | 562 SQ. FT. | 106 SQ. FT. BALCONY









#### DREAM

1 BEDROOM + DEN | 1 BATH | 572 SQ. FT. | 108 SQ. FT. BALCONY















### ELEGAN

1 BEDROOM | 1 BATH | 667 SQ. FT. | 118 SQ. FT. BALCONY





#### EMBRACE

1 BEDROOM + DEN | 1 BATH | 649 SQ. FT. | 86 SQ. FT. BALCONY











### FOCUS

2 BEDROOM | 2 BATH | 664 SQ. FT. | 187 SQ. FT. BALCONY









# INSPIRE

2 BEDROOM | 2 BATH | 679 SQ. FT. | 106 SQ. FT. BALCONY



ALTERNATE BALCONIES









#### LIVE

2 BEDROOM | 2 BATH | 679 SQ. FT. | 106 SQ. FT. BALCONY







SUITE 405







# MAJESTIC

2 BEDROOM | 1 BATH | 722 SQ. FT. | 65 SQ. FT. BALCONY









## MOTIVATION

2 BEDROOM | 2 BATH | 748 SQ. FT. | 117 SQ. FT. BALCONY















# PASSION

2 BEDROOM | 2 BATH | 756 SQ. FT. | 183 SQ. FT. BALCONY









2 BEDROOM + DEN | 2 BATH | 796 SQ. FT. | 50 SQ. FT. BALCONY









ALTERNATE BALCONIES











# SERENITY

2 BEDROOM | 2 BATH | 800 SQ. FT. | 53 SQ. FT. BALCONY