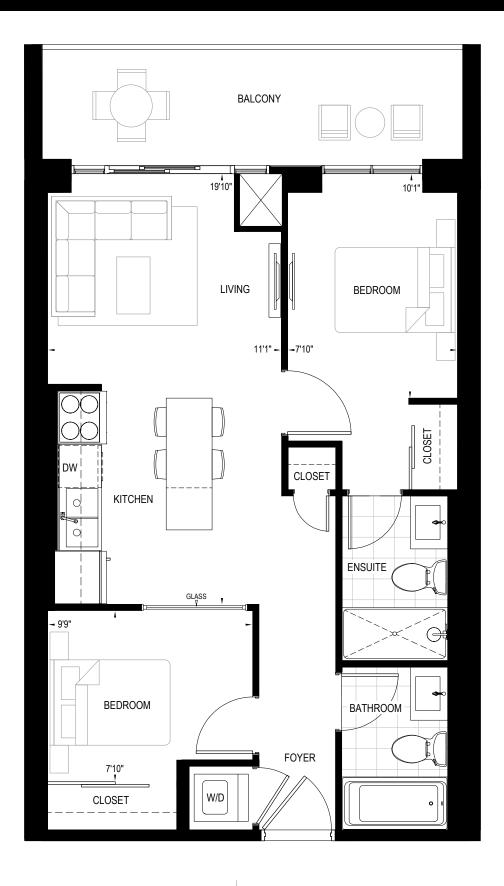

# PASSION

2 BEDROOM | 2 BATH | 756 SQ. FT. | 183 SQ. FT. BALCONY

2 BEDROOM + DEN | 2 BATH | 796 SQ. FT. | 50 SQ. FT. BALCONY

ALTERNATE BALCONIES