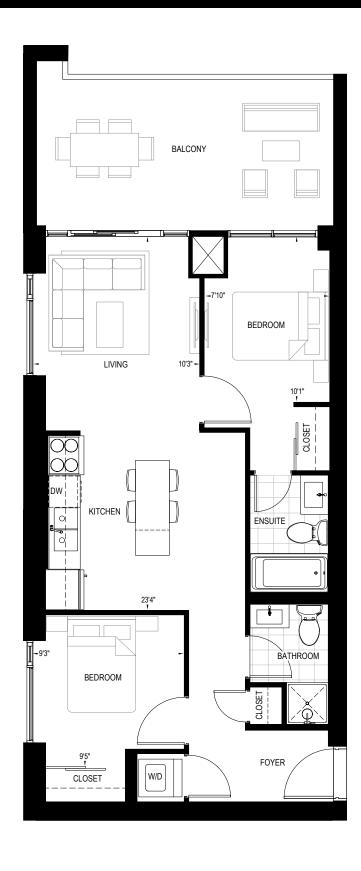

ROOM + DEN | 1 BATH | 562 SQ. FT. | 106 SQ. FT. BALCONY









#### DREAM

1 BEDROOM + DEN | 1 BATH | 572 SQ. FT. | 108 SQ. FT. BALCONY















### ELEGAN

1 BEDROOM | 1 BATH | 667 SQ. FT. | 118 SQ. FT. BALCONY





#### EMBRACE

1 BEDROOM + DEN | 1 BATH | 649 SQ. FT. | 86 SQ. FT. BALCONY











### FOCUS

2 BEDROOM | 2 BATH | 664 SQ. FT. | 187 SQ. FT. BALCONY









# INSPIRE

2 BEDROOM | 2 BATH | 679 SQ. FT. | 106 SQ. FT. BALCONY



ALTERNATE BALCONIES









#### LIVE

2 BEDROOM | 2 BATH | 679 SQ. FT. | 106 SQ. FT. BALCONY







SUITE 405







# MAJESTIC

2 BEDROOM | 1 BATH | 722 SQ. FT. | 65 SQ. FT. BALCONY









## MOTIVATION

2 BEDROOM | 2 BATH | 748 SQ. FT. | 117 SQ. FT. BALCONY















# PASSION

2 BEDROOM | 2 BATH | 756 SQ. FT. | 183 SQ. FT. BALCONY









2 BEDROOM + DEN | 2 BATH | 796 SQ. FT. | 50 SQ. FT. BALCONY









ALTERNATE BALCONIES











# SERENITY

2 BEDROOM | 2 BATH | 800 SQ. FT. | 53 SQ. FT. BALCONY