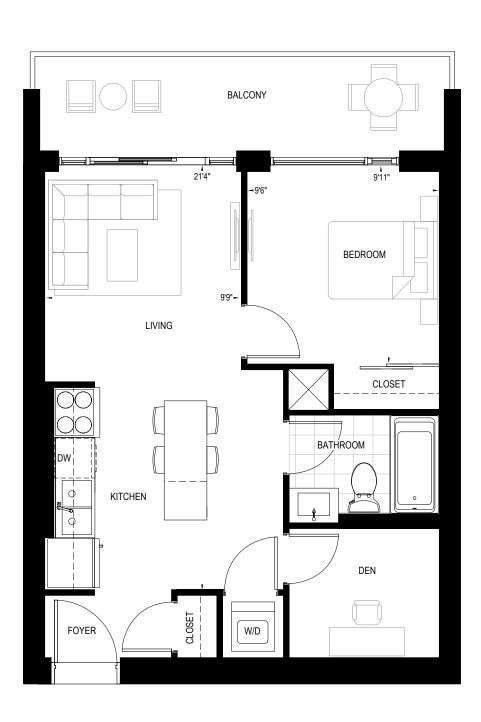

#### AMBITION

BACHELOR | 1 BATH | 450 SQ. FT. | 68 SQ. FT. BALCONY









### BELIEVE

BACHELOR | 1 BATH | 450 SQ. FT. | 86 SQ. FT. BALCONY













## BRILLIANCE

BACHELOR | 1 BATH | 465 SQ. FT.









#### CONFIDENCE

1 BEDROOM | 1 BATH | 498 SQ. FT. | 65 SQ. FT. BALCONY







86 SQ. FT. BALCONY SUITES 407, 408, 507, 508







## COURAGE

1 BEDROOM | 1 BATH | 562 SQ. FT. | 106 SQ. FT. BALCONY









### DESIRE

1 BEDROOM + DEN | 1 BATH | 562 SQ. FT. | 106 SQ. FT. BALCONY









#### DREAM

1 BEDROOM + DEN | 1 BATH | 572 SQ. FT. | 108 SQ. FT. BALCONY















### ELEGAN

1 BEDROOM | 1 BATH | 667 SQ. FT. | 118 SQ. FT. BALCONY





#### EMBRACE

1 BEDROOM + DEN | 1 BATH | 649 SQ. FT. | 86 SQ. FT. BALCONY











### FOCUS

2 BEDROOM | 2 BATH | 664 SQ. FT. | 187 SQ. FT. BALCONY









# INSPIRE

2 BEDROOM | 2 BATH | 679 SQ. FT. | 106 SQ. FT. BALCONY



ALTERNATE BALCONIES









#### LIVE

2 BEDROOM | 2 BATH | 679 SQ. FT. | 106 SQ. FT. BALCONY







SUITE 405







# MAJESTIC

2 BEDROOM | 1 BATH | 722 SQ. FT. | 65 SQ. FT. BALCONY









## MOTIVATION

2 BEDROOM | 2 BATH | 748 SQ. FT. | 117 SQ. FT. BALCONY















# PASSION

2 BEDROOM | 2 BATH | 756 SQ. FT. | 183 SQ. FT. BALCONY









2 BEDROOM + DEN | 2 BATH | 796 SQ. FT. | 50 SQ. FT. BALCONY









ALTERNATE BALCONIES











# SERENITY

2 BEDROOM | 2 BATH