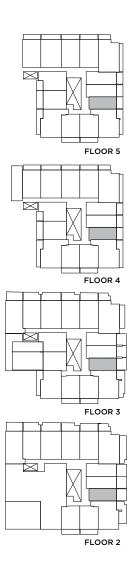

#### AMBITION

BACHELOR | 1 BATH | 450 SQ. FT. | 68 SQ. FT. BALCONY









### BELIEVE

BACHELOR | 1 BATH | 450 SQ. FT. | 86 SQ. FT. BALCONY













## BRILLIANCE

BACHELOR | 1 BATH | 465 SQ. FT.









#### CONFIDENCE

1 BEDROOM | 1 BATH | 498 SQ. FT. | 65 SQ. FT. BALCONY







86 SQ. FT. BALCONY SUITES 407, 408, 507, 508







## COURAGE

1 BEDROOM | 1 BATH | 562 SQ. FT. | 106 SQ. FT. BALCONY









### DESIRE

1 BEDROOM + DEN | 1 BATH | 562 SQ. FT. | 106 SQ. FT. BALCONY









#### DREAM

1 BEDROOM + DEN | 1 BATH | 572 SQ. FT. | 108 SQ. FT. BALCONY















### ELEGAN

1 BEDROOM | 1 BATH | 667 SQ. FT. | 118 SQ. FT. BALCONY





#### EMBRACE

1 BEDROOM + DEN | 1 BATH | 649 SQ. FT. | 86 SQ. FT. BALCONY











### FOCUS

2 BEDROOM | 2 BATH | 664 SQ. FT. | 187 SQ. FT. BALCONY









# INSPIRE

2 BEDROOM | 2 BATH | 679 SQ. FT. | 106 SQ. FT. BALCONY



ALTERNATE BALCONIES









#### LIVE

2 BEDROOM | 2 BATH | 679