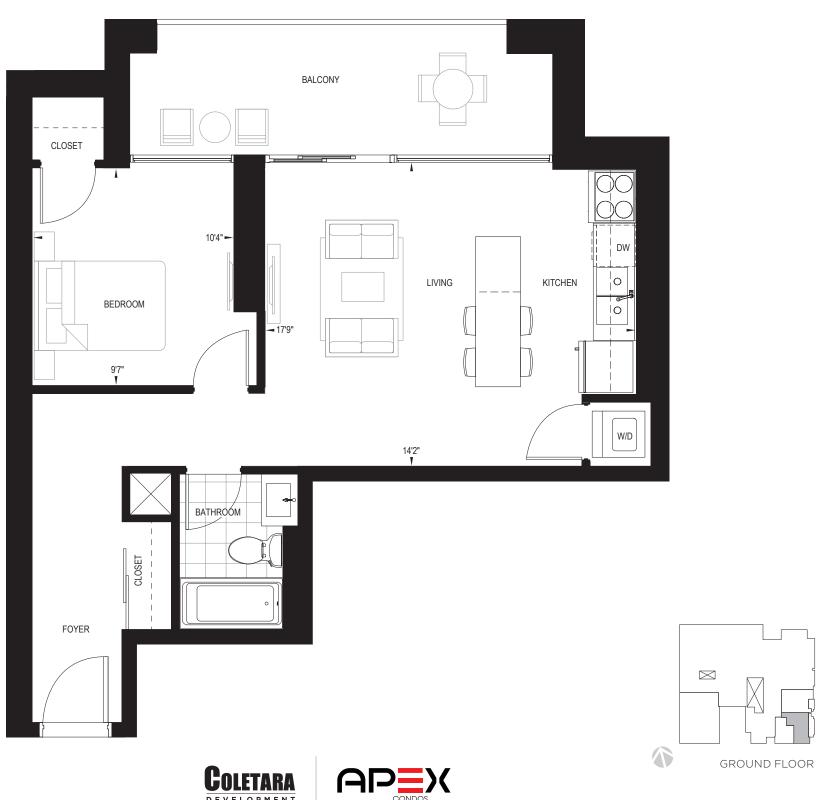

#### CONFIDENCE

1 BEDROOM | 1 BATH | 498 SQ. FT. | 65 SQ. FT. BALCONY

86 SQ. FT. BALCONY SUITES 407, 408, 507, 508