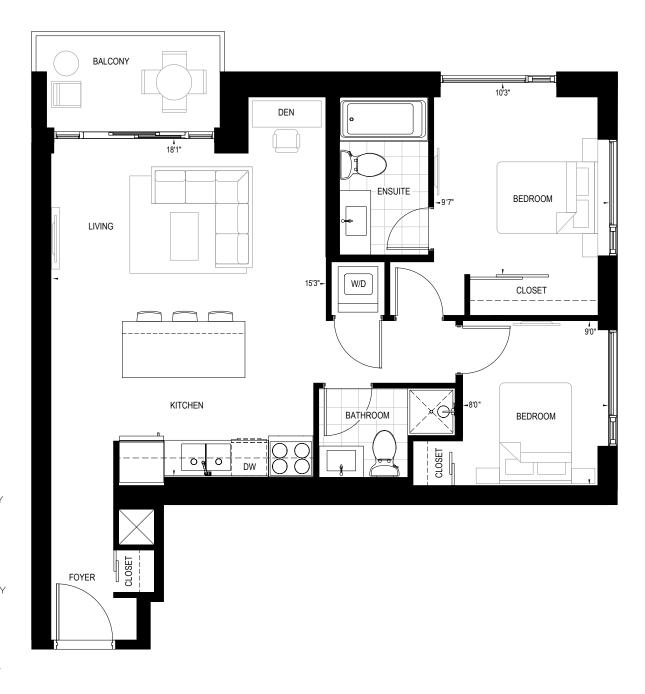

DREAM

1 BEDROOM + DEN | 1 BATH | 572 SQ. FT. | 108 SQ. FT. BALCONY















### ELEGAN

1 BEDROOM | 1 BATH | 667 SQ. FT. | 118 SQ. FT. BALCONY





#### EMBRACE

1 BEDROOM + DEN | 1 BATH | 649 SQ. FT. | 86 SQ. FT. BALCONY











### FOCUS

2 BEDROOM | 2 BATH | 664 SQ. FT. | 187 SQ. FT. BALCONY









# INSPIRE

2 BEDROOM | 2 BATH | 679 SQ. FT. | 106 SQ. FT. BALCONY



ALTERNATE BALCONIES









#### LIVE

2 BEDROOM | 2 BATH | 679 SQ. FT. | 106 SQ. FT. BALCONY







SUITE 405







# MAJESTIC

2 BEDROOM | 1 BATH | 722 SQ. FT. | 65 SQ. FT. BALCONY









## MOTIVATION

2 BEDROOM | 2 BATH | 748 SQ. FT. | 117 SQ. FT. BALCONY















# PASSION

2 BEDROOM | 2 BATH | 756 SQ. FT. | 183 SQ. FT. BALCONY









2 BEDROOM + DEN | 2 BATH | 796 SQ. FT. | 50 SQ. FT. BALCONY









ALTERNATE BALCONIES











# SERENITY

2 BEDROOM | 2 BATH | 800 SQ. FT. | 53 SQ. FT. BALCONY