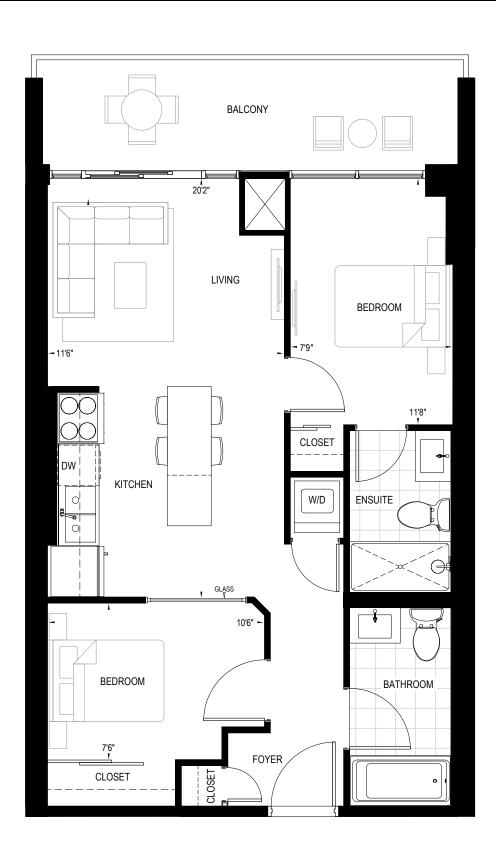

ATH | 465 SQ. FT.









#### CONFIDENCE

1 BEDROOM | 1 BATH | 498 SQ. FT. | 65 SQ. FT. BALCONY







86 SQ. FT. BALCONY SUITES 407, 408, 507, 508







## COURAGE

1 BEDROOM | 1 BATH | 562 SQ. FT. | 106 SQ. FT. BALCONY









### DESIRE

1 BEDROOM + DEN | 1 BATH | 562 SQ. FT. | 106 SQ. FT. BALCONY









#### DREAM

1 BEDROOM + DEN | 1 BATH | 572 SQ. FT. | 108 SQ. FT. BALCONY















### ELEGAN

1 BEDROOM | 1 BATH | 667 SQ. FT. | 118 SQ. FT. BALCONY





#### EMBRACE

1 BEDROOM + DEN | 1 BATH | 649 SQ. FT. | 86 SQ. FT. BALCONY











### FOCUS

2 BEDROOM | 2 BATH | 664 SQ. FT. | 187 SQ. FT. BALCONY









# INSPIRE

2 BEDROOM | 2 BATH | 679 SQ. FT. | 106 SQ. FT. BALCONY



ALTERNATE BALCONIES









#### LIVE

2 BEDROOM | 2 BATH | 679 SQ. FT. | 106 SQ. FT. BALCONY







SUITE 405







# MAJESTIC

2 BEDROOM | 1 BATH | 722 SQ. FT. | 65 SQ. FT. BALCONY









## MOTIVATION

2 BEDROOM | 2 BATH | 748 SQ. FT. | 117 SQ. FT. BALCONY















# PASSION

2 BEDROOM | 2 BATH | 756 SQ. FT. | 183 SQ. FT. BALCONY









2 BEDROOM + DEN | 2 BATH | 796 SQ. FT. | 50 SQ. FT. BALCONY









ALTERNATE BALCONIES











# SERENITY

2 BEDROOM | 2 BATH | 800 SQ. FT. | 53 SQ. FT. BALCONY