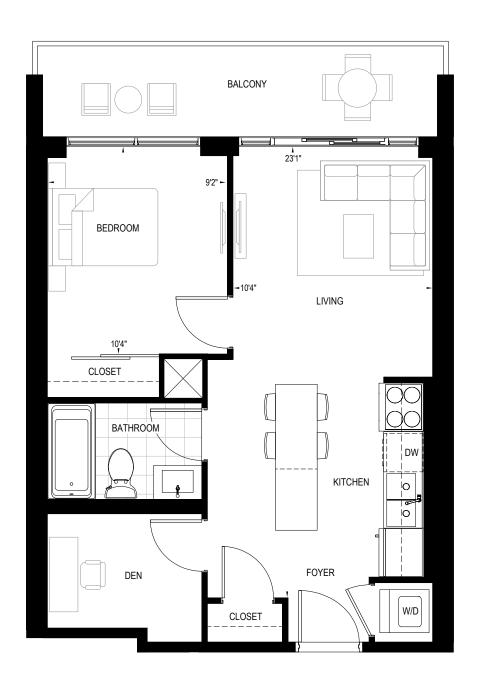

#### AMBITION

BACHELOR | 1 BATH | 450 SQ. FT. | 68 SQ. FT. BALCONY









### BELIEVE

BACHELOR | 1 BATH | 450 SQ. FT. | 86 SQ. FT. BALCONY













## BRILLIANCE

BACHELOR | 1 BATH | 465 SQ. FT.









#### CONFIDENCE

1 BEDROOM | 1 BATH | 498 SQ. FT. | 65 SQ. FT. BALCONY







86 SQ. FT. BALCONY SUITES 407, 408, 507, 508







## COURAGE

1 BEDROOM | 1 BATH | 562 SQ. FT. | 106 SQ. FT. BALCONY









### DESIRE

1 BEDROOM + DEN | 1 BATH | 562 SQ. FT. | 106 SQ. FT. BALCONY









#### DREAM

1 BEDROOM + DEN | 1 BATH | 572 SQ. FT. | 108 SQ. FT. BALCONY















### ELEGAN

1 BEDROOM | 1 BATH | 667 SQ. FT. | 118 SQ. FT. BALCONY





#### EMBRACE

1 BEDROOM + DEN | 1 BATH | 649 SQ. FT. | 86 SQ. FT. BALCONY











### FOCUS

2 BEDROOM | 2 BATH | 664 SQ. FT. | 187 SQ. FT. BALCONY









# INSPIRE

2 BEDROOM | 2 BATH | 679 SQ. FT. | 106 SQ. FT. BALCONY



ALTERNATE BALCONIES









#### LIVE

2 BEDROOM | 2 BATH | 679 SQ. FT. | 106 SQ. FT. BALCONY







SUITE 405







# MAJESTIC

2 BEDROOM | 1 BATH | 722 SQ. FT. | 65 SQ. FT. BALCONY









## MOTIVATION

2 BEDROOM | 2 BATH | 748 SQ. FT. | 117 SQ. FT. BALCONY















# PASSION

2 BEDROOM | 2 BATH | 756 SQ. FT. | 183 SQ. FT. BALCONY









2 BEDROOM + DEN | 2 BATH | 796 SQ. FT. | 50 SQ. F