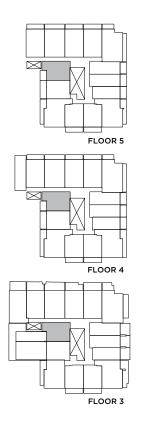

# INSPIRE

2 BEDROOM | 2 BATH | 679 SQ. FT. | 106 SQ. FT. BALCONY

ALTERNATE BALCONIES