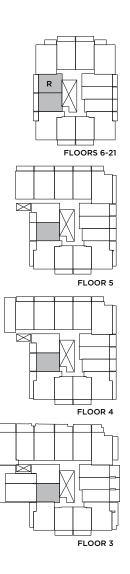

#### AMBITION

BACHELOR | 1 BATH | 450 SQ. FT. | 68 SQ. FT. BALCONY









### BELIEVE

BACHELOR | 1 BATH | 450 SQ. FT. | 86 SQ. FT. BALCONY













## BRILLIANCE

BACHELOR | 1 BATH | 465 SQ. FT.









#### CONFIDENCE

1 BEDROOM | 1 BATH | 498 SQ. FT. | 65 SQ. FT. BALCONY







86 SQ. FT. BALCONY SUITES 407, 408, 507, 508







## COURAGE

1 BEDROOM | 1 BATH | 562 SQ. FT. | 106 SQ. FT. BALCONY









### DESIRE

1 BEDROOM + DEN | 1 BATH | 562 SQ. FT. | 106 SQ. FT. BALCONY









#### DREAM

1 BEDROOM + DEN | 1 BATH | 572 SQ. FT. | 108 SQ. FT. BALCONY















### ELEGAN

1 BEDROOM | 1 BATH | 667 SQ. FT. | 118 SQ. FT. BALCONY





#### EMBRACE

1 BEDROOM + DEN | 1 BATH | 649 SQ. FT. | 86 SQ. FT. BALCONY











### FOCUS

2 BEDROOM | 2 BATH | 664 SQ. FT. | 187 SQ. FT. BALCONY









# INSPIRE

2 BEDROOM | 2 BATH | 679 SQ. FT. | 106 SQ. FT. BALCONY



ALTERNATE BALCONIES









#### LIVE

2 BEDROOM | 2 BATH | 679 SQ. FT. | 106 SQ. FT. BALCONY







SUITE 405







# MAJESTIC

2 BEDROOM | 1 BATH | 722 SQ. FT. | 65 SQ. FT. BALCONY









## MOTIVATION

2 BEDROOM | 2 BATH | 748 SQ. FT. | 117 SQ. FT. BALCONY















# PASSION

2 BEDROOM | 2 BATH | 756 SQ. FT. | 183 SQ. FT. BALCONY









2 BEDROOM + DEN | 2 BATH | 796 SQ. FT. | 50 SQ. FT. BALCONY









ALTERNATE BALCONIES











# SERENITY

2 BEDROOM | 2 BATH | 800 SQ. FT