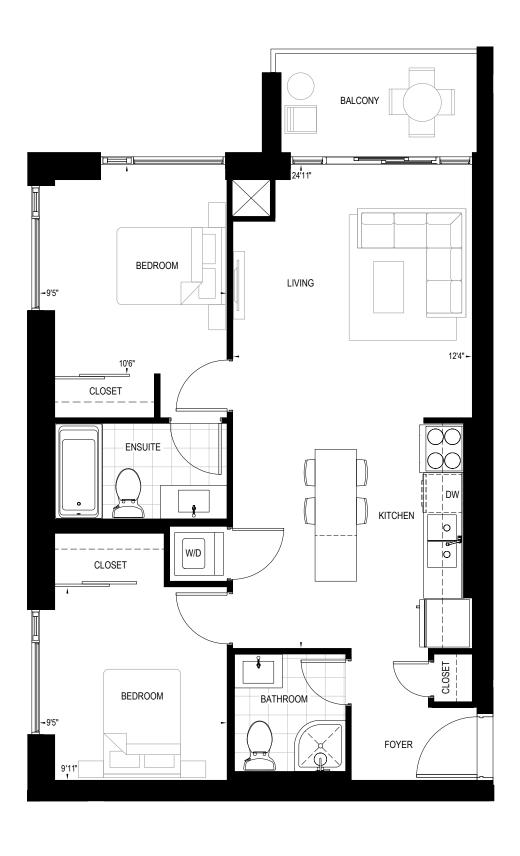

| 1 BATH | 667 SQ. FT. | 118 SQ. FT. BALCONY





#### EMBRACE

1 BEDROOM + DEN | 1 BATH | 649 SQ. FT. | 86 SQ. FT. BALCONY











### FOCUS

2 BEDROOM | 2 BATH | 664 SQ. FT. | 187 SQ. FT. BALCONY









# INSPIRE

2 BEDROOM | 2 BATH | 679 SQ. FT. | 106 SQ. FT. BALCONY



ALTERNATE BALCONIES









#### LIVE

2 BEDROOM | 2 BATH | 679 SQ. FT. | 106 SQ. FT. BALCONY







SUITE 405







# MAJESTIC

2 BEDROOM | 1 BATH | 722 SQ. FT. | 65 SQ. FT. BALCONY









## MOTIVATION

2 BEDROOM | 2 BATH | 748 SQ. FT. | 117 SQ. FT. BALCONY















# PASSION

2 BEDROOM | 2 BATH | 756 SQ. FT. | 183 SQ. FT. BALCONY









2 BEDROOM + DEN | 2 BATH | 796 SQ. FT. | 50 SQ. FT. BALCONY









ALTERNATE BALCONIES











# SERENITY

2 BEDROOM | 2 BATH | 800 SQ. FT. | 53 SQ. FT. BALCONY