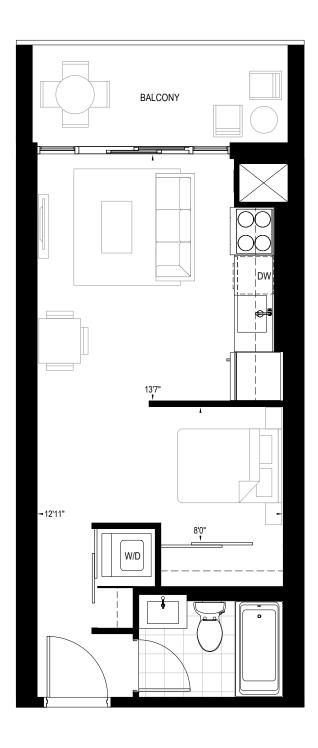

#### AMBITION

BACHELOR | 1 BATH | 450 SQ. FT. | 68 SQ. FT. BALCONY









### BELIEVE

BACHELOR | 1 BATH | 450 SQ. FT. | 86 SQ. FT. BALCONY













## BRILLIANCE

BACHELOR | 1 BATH | 465 SQ. FT.









#### CONFIDENCE

1 BEDROOM | 1 BATH | 498 SQ. FT. | 65 SQ. FT. BALCONY







86 SQ. FT. BALCONY SUITES 407, 408, 507, 508







## COURAGE

1 BEDROOM | 1 BATH | 562 SQ. FT. | 106 SQ. FT. BALCONY









### DESIRE

1 BEDROOM + DEN | 1 BATH | 562 SQ. FT. | 106 SQ. FT. BALCONY









#### DREAM

1 BEDROOM + DEN | 1 BATH | 572 SQ. FT. | 108 SQ. FT. BALCONY















### ELEGAN

1 BEDROOM | 1 BATH | 667 SQ. FT. | 118 SQ. FT. BALCONY





#### EMBRACE

1 BEDROOM + DEN | 1 BATH | 649 SQ. FT. | 86 SQ. FT. BALCONY











### FOCUS

2 BEDROOM | 2 BATH | 664 SQ. FT. | 187 SQ. FT. BALCONY









# INSPIRE

2 BEDROOM | 2 BATH | 679 SQ. FT. | 106