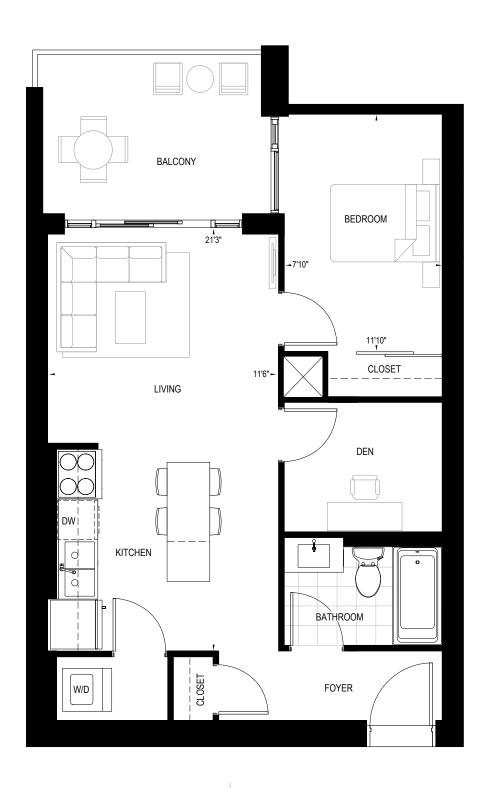

### DESIRE

1 BEDROOM + DEN | 1 BATH | 562 SQ. FT. | 106 SQ. FT. BALCONY

#### DREAM

1 BEDROOM + DEN | 1 BATH | 572 SQ. FT. | 108 SQ. FT. BALCONY