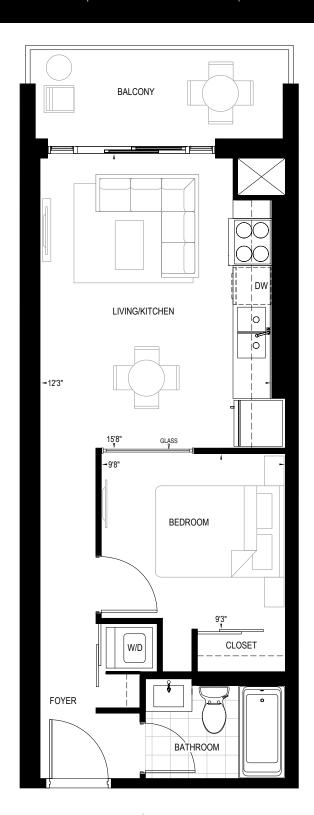

#### AMBITION

BACHELOR | 1 BATH | 450 SQ. FT. | 68 SQ. FT. BALCONY









### BELIEVE

BACHELOR | 1 BATH | 450 SQ. FT. | 86 SQ. FT. BALCONY













## BRILLIANCE

BACHELOR | 1 BATH | 465 SQ. FT.









#### CONFIDENCE

1 BEDROOM | 1 BATH | 498 SQ. FT. | 65 SQ. FT. BALCONY







86 SQ. FT. BALCONY SUITES 407, 408, 507, 508







## COURAGE

1 BEDROOM | 1 BATH | 562 SQ. FT. | 106 SQ. FT. BALCONY









### DESIRE

1 BEDROOM + DEN | 1 BATH | 562 SQ. FT. | 106 SQ. FT. BALCONY









#### DREAM

1 BEDROOM + DEN | 1 BATH | 572 SQ. FT. | 108 SQ. FT. BALCONY















### ELEGAN

1 BEDROOM | 1 BATH | 667 SQ. FT. | 118 SQ. FT. BALCONY





#### EMBRACE

1 BEDROOM + DEN | 1 BATH | 649 SQ. FT. | 86 SQ. FT. BALCONY











### FOCUS

2 BEDROOM | 2 BATH | 664 SQ. FT. | 187 SQ. FT. BALCONY









# INSPIRE

2 BEDROOM | 2 BATH | 679 SQ. FT. | 106 SQ. FT. BALCONY



ALTERNATE BALCONIES









#### LIVE

2 BEDROOM | 2 BATH | 679 SQ. FT. | 106 SQ. FT. BALCONY







SUITE 405







# MAJESTIC

2 BEDROOM | 1 BATH | 722 SQ. FT. | 65 SQ. FT. BALCONY









#