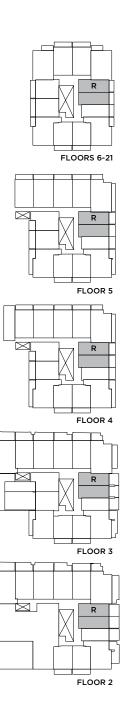

#### AMBITION

BACHELOR | 1 BATH | 450 SQ. FT. | 68 SQ. FT. BALCONY









### BELIEVE

BACHELOR | 1 BATH | 450 SQ. FT. | 86 SQ. FT. BALCONY













## BRILLIANCE

BACHELOR | 1 BATH | 465 SQ. FT.









#### CONFIDENCE

1 BEDROOM | 1 BATH | 498 SQ. FT. | 65 SQ. FT. BALCONY







86 SQ. FT. BALCONY SUITES 407, 408, 507, 508







## COURAGE

1 BEDROOM | 1 BATH | 562 SQ. FT. | 106 SQ. FT. BALCONY









### DESIRE

1 BEDROOM + DEN | 1 BATH | 562 SQ. FT. | 106 SQ. FT. BALCONY









#### DREAM

1 BEDROOM + DEN | 1 BATH | 572 SQ. FT. | 108 SQ. FT. BALCONY















### ELEGAN

1 BEDROOM | 1 BATH | 667 SQ. FT. | 118 SQ. FT. BALCONY





#### EMBRACE

1 BEDROOM + DEN | 1 BATH | 649 SQ. FT. | 86 SQ. FT. BALCONY











### FOCUS

2 BEDROOM | 2 BATH | 664 SQ. FT. | 187 SQ. FT. BALCONY









# INSPIRE

2 BEDROOM | 2 BATH | 679 SQ. FT. | 106 SQ. FT. BALCONY



ALTERNATE BALCONIES









#### LIVE

2 BEDROOM | 2 BATH | 679 SQ. FT. | 106 SQ. FT. BALCONY







SUITE 405







# MAJESTIC

2 BEDROOM | 1 BATH | 722 SQ. FT. | 65 SQ. FT. BALCONY









## MOTIVATION

2 BEDROOM | 2 BATH | 748 SQ. FT. | 117 SQ.