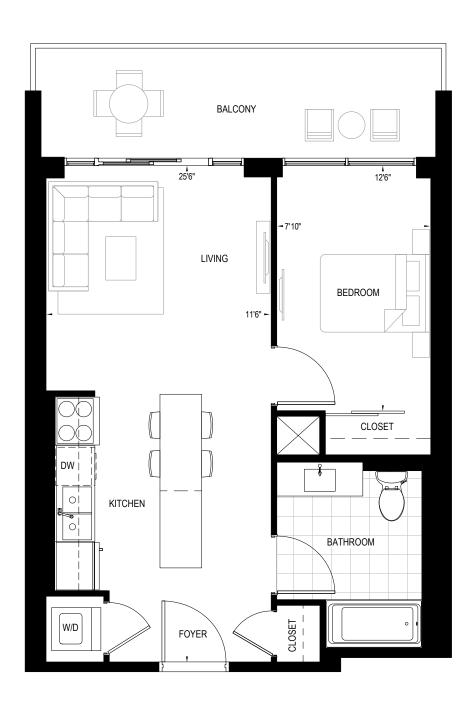

#### AMBITION

BACHELOR | 1 BATH | 450 SQ. FT. | 68 SQ. FT. BALCONY









### BELIEVE

BACHELOR | 1 BATH | 450 SQ. FT. | 86 SQ. FT. BALCONY













## BRILLIANCE

BACHELOR | 1 BATH | 465 SQ. FT.









#### CONFIDENCE

1 BEDROOM | 1 BATH | 498 SQ. FT. | 65 SQ. FT. BALCONY







86 SQ. FT. BALCONY SUITES 407, 408, 507, 508







## COURAGE

1 BEDROOM | 1 BATH | 562 SQ. FT. | 106 SQ. FT. BALCONY









### DESIRE

1 BEDROOM + DEN | 1 BATH | 562 SQ. FT. | 106 SQ. FT. BALCONY









#### DREAM

1 BEDROOM + DEN | 1 BATH | 572 SQ. FT. | 108 SQ. FT. BALCONY















### ELEGAN

1 BEDROOM | 1 BATH | 667 SQ. FT. | 118 SQ. FT. BALCONY





#### EMBRACE

1 BEDROOM + DEN | 1 BATH | 649 SQ. FT. | 86 SQ. FT. BALCONY











### FOCUS

2 BEDROOM | 2 BATH | 664 SQ. FT. | 187 SQ. FT. BALCONY









# INSPIRE

2 BEDROOM | 2 BATH | 679 SQ. FT. | 106 SQ. FT. BALCONY



ALTERNATE BALCONIES









#### LIVE

2 BEDROOM | 2 BATH | 679 SQ. FT. | 106 SQ. FT. BALCONY







SUITE 405







# MAJESTIC

2 BEDROOM | 1 BATH | 722 SQ. FT. | 65 SQ. FT. BALCONY









## MOTIVATION

2 BEDROOM | 2 BATH | 748 SQ. FT. | 117 SQ. FT. BALCONY















# PASSION

2 BEDROOM | 2 BATH | 756 SQ. FT