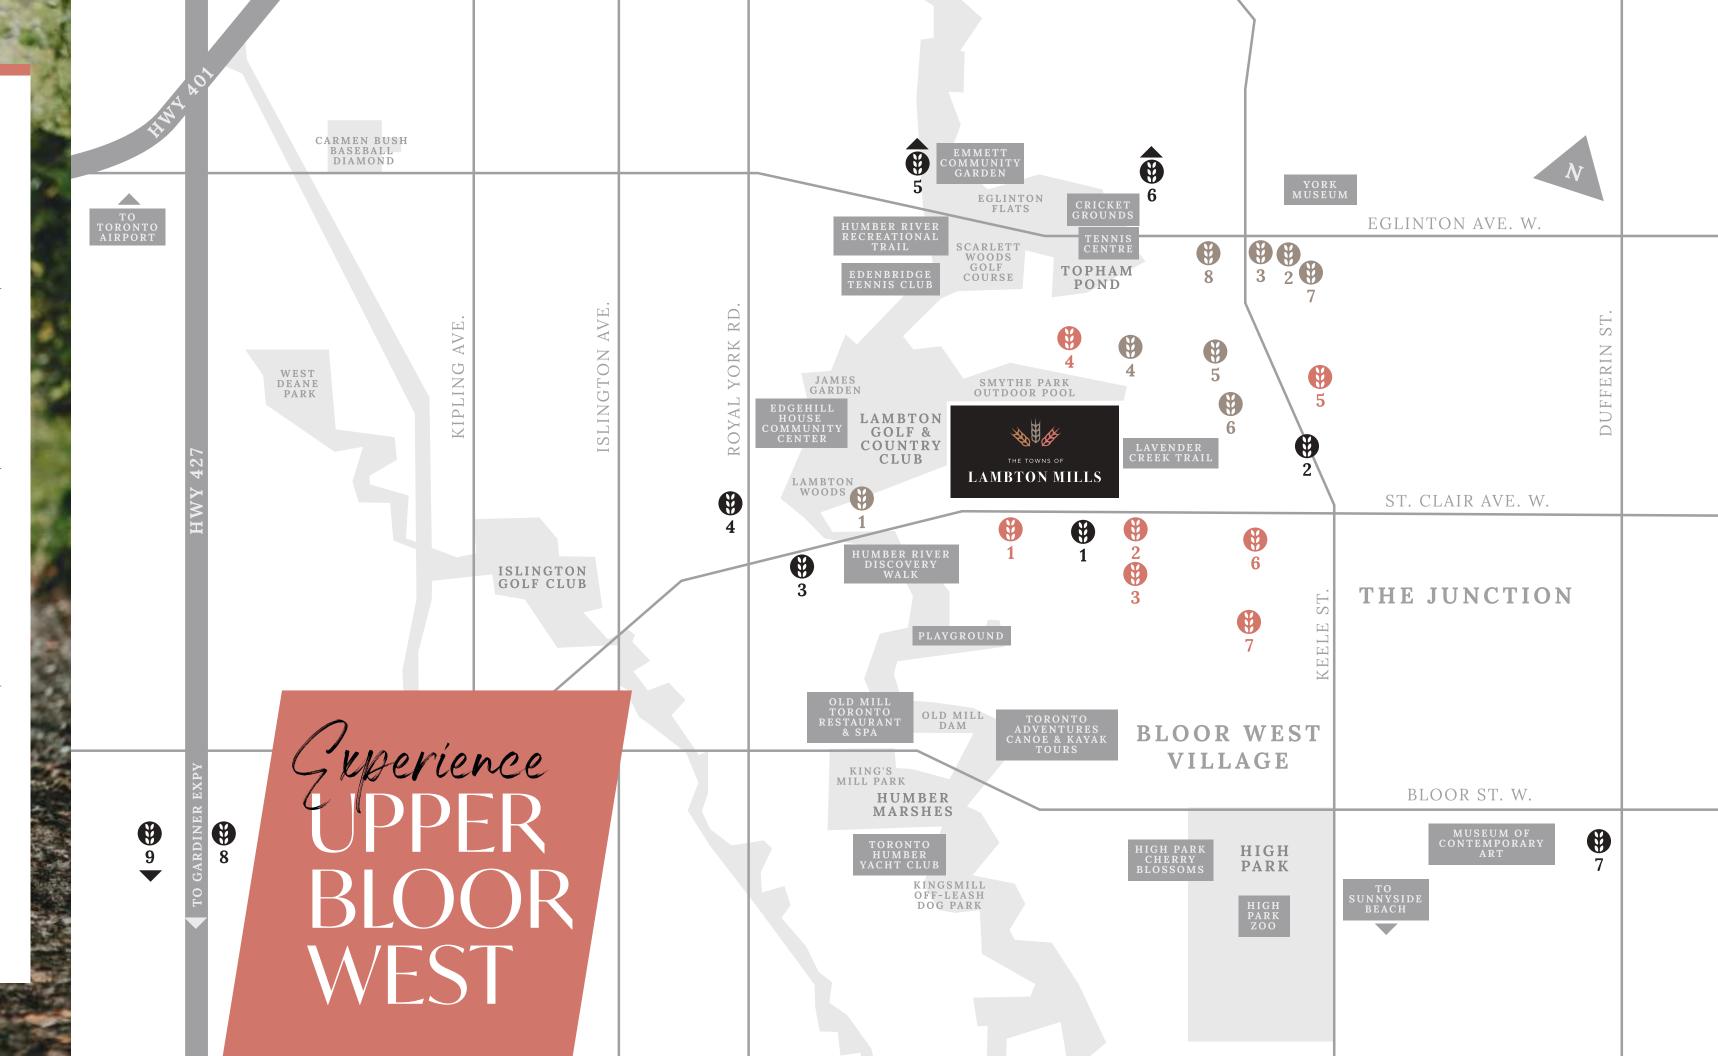

## Life at THE CROSSROADS

Where the dynamic energy of The Junction meets the charm of Humber Valley Village, everything you deserve and everything you desire come together in a perfectly balanced neighbourhood. Shops, schools, and transit are walking distance from your door, but so are mature trees, vast parks, and the majesty of the Humber River.

The Pan Am Trail is a ten minute walk. Jane subway station is a six minute drive. The grocery store is four minutes on foot. You're at the centre of everything that matters.

#### COMMUNITY AREAS

- 1. Lambton Arena
- 2. Chris Tonks Arena
- 3. York Recreation Centre
- 4. Frank Oke Secondary School
- 5. St. Oscar Romero Catholic Secondary School
- 6. Hardwood Public School
- 7. Keelesdale Junior Public School
- 8. Toronto Public Library

#### **GROCERY STORES**

- 1. Loblaws
- 2. Walmart Supercentre
- 3. FreshCo
- 4. Food Basics
- 5. Ample Food Market
- 6. Metro
- 7. No Frills

#### SHOPPING CENTRES & MALLS

- 1. SmartCentres
- 2. Stock Yards Village
- 3. Kingsway Mills Shopping Centre
- 4. Humbertown Shopping Centre
- 5. Weston Shopping Centre
- 6. Sheridan Mall
- 7. Dufferin Mall
- 8. Cloverdale Mall
- 9. CF Sherway Gardens

#### **AREA RESTAURANTS**

- New Orleans Seafood & Steakhouse
- Churrasqueira Beira Mar
- Pegrolls

1000

- Bellona
- Campo Restaurant
- Comaly Canela Restaurant
- Golden Wheat Bakery Cafe
- Monte Bakery
- La Rose Bakery
- Caldense Bakery
- Cafe 106
- Super Coffee
- Claudia's Coffee