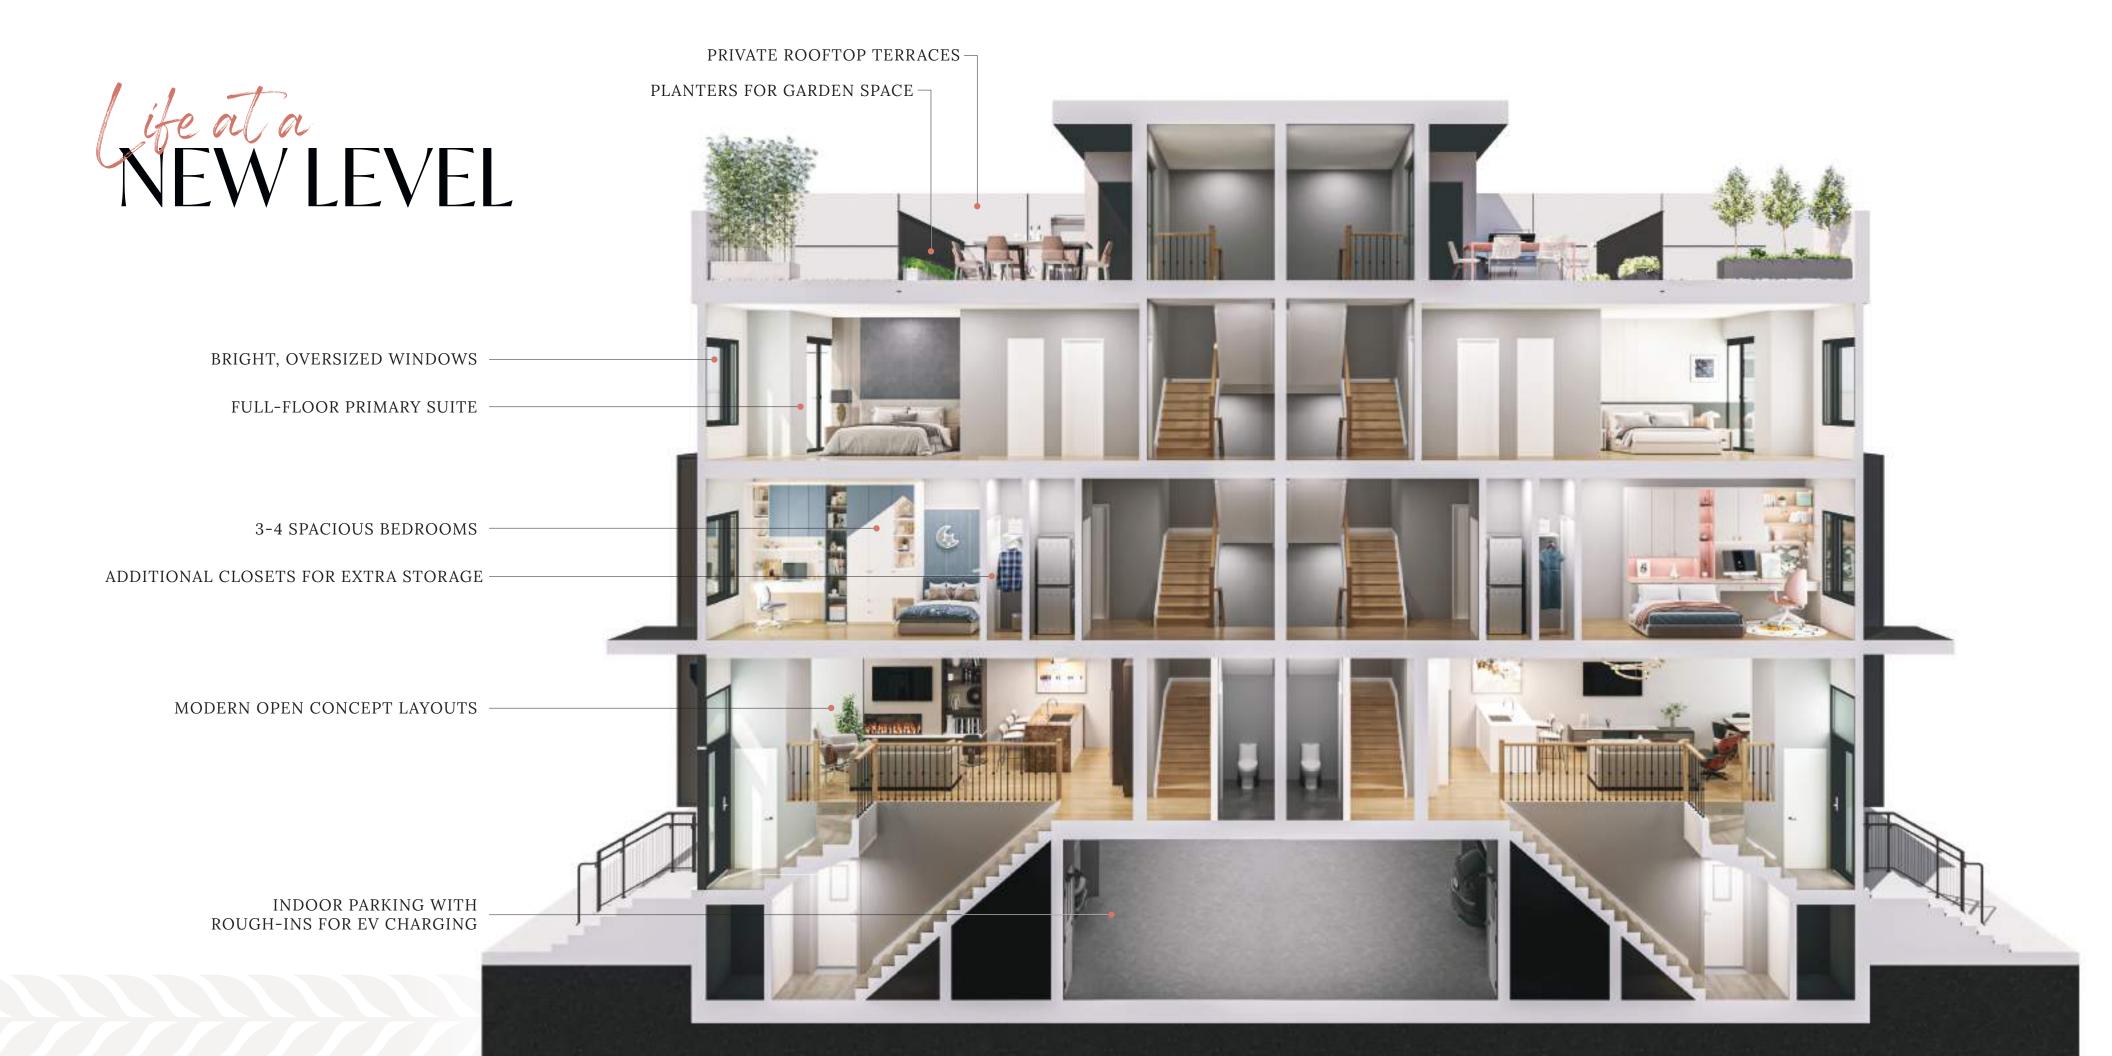

The Towns of Lambton Mills is a unique enclave of homes set upon a private cul-de-sac, sheltered from the city by its unique design and scenic trees. This is a neighbourhood rooted in connection with modern urban designs inspired by the spirit of the city. With indoor parking included for heightened functionality, and above it all, a rooftop terrace with a remarkable view over the treetops.

This is your Town.

Private balconies & rooftop terraces

Bold black metal accents

Striking monochromatic colour palette

Privacy walls for outdoor spaces