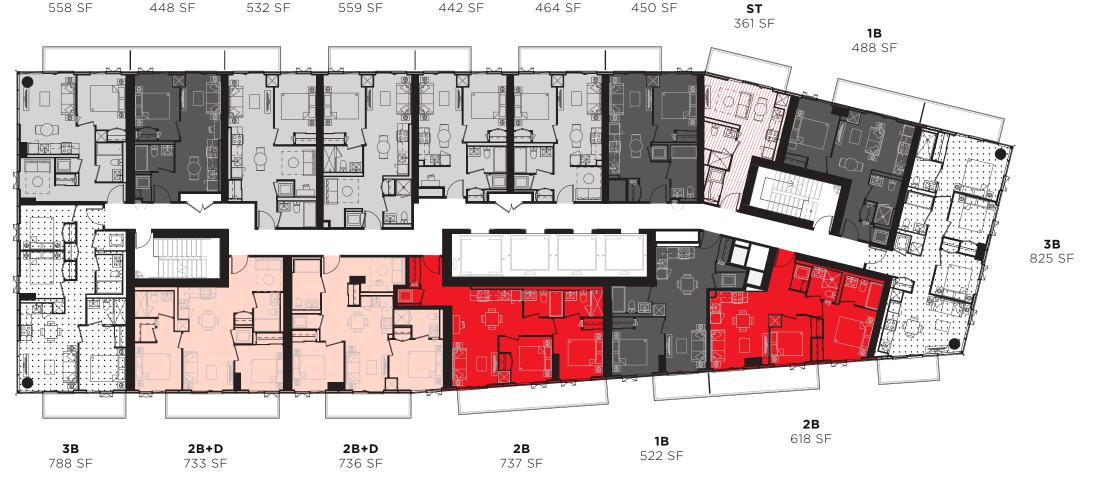

#### **UPPER TOWER**

# The most efficient and desirable floorplate that checks all the boxes

- 7 Elevators
- Shallow and wide suites maximizing windows and views
- Every suite has an outdoor balcony
- Every bedroom in every suite on window with natural light

1B+D

1B+D

1B

1B+D

1B+D

1B+D

STUDIO

1 BED

1 BED + DEN

2 BED

1B

2 BED + DEN

3 BED