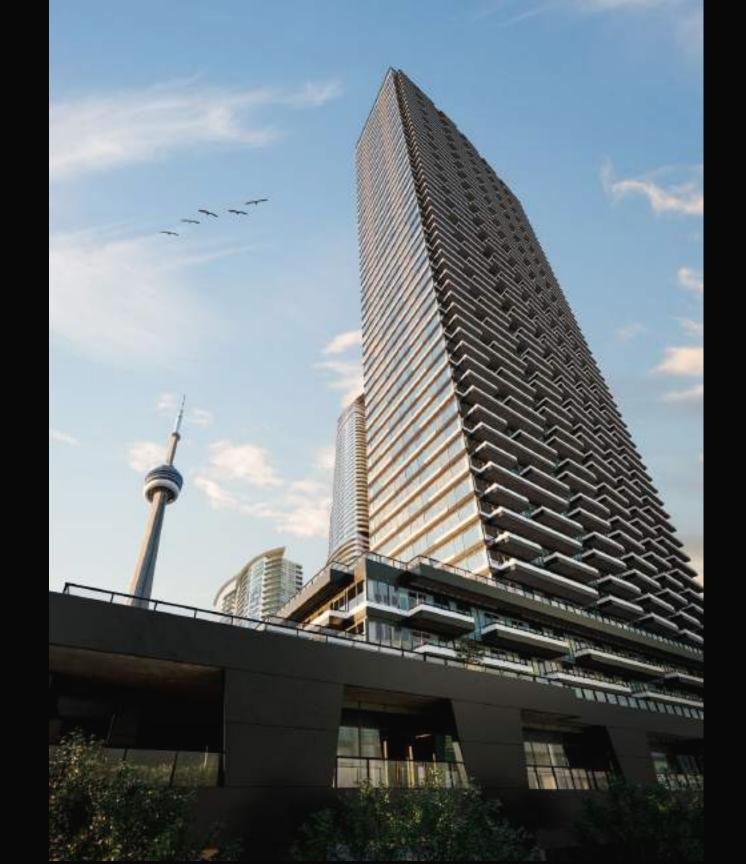

## BUILDING HIGHLIGHTS

- 60 STOREYS
- 900 SUITES ALL WITH OUTDOOR SPACE
- OVER 27,000 SQ FT OF WORLD CLASS AMENITIES ACROSS 3 FLOORS
- 24-HOUR CONCIERGE
- PORT COCHÈRE COVERED ARRIVAL
- 9 FT CEILINGS
- ICONIC WORLD CLASS ARTWORK THROUGHOUT
- BUILDING COMPLETION 2030!

ROGERS CENTRE

**CN TOWER** 

RIPLEYS AQUARIUM