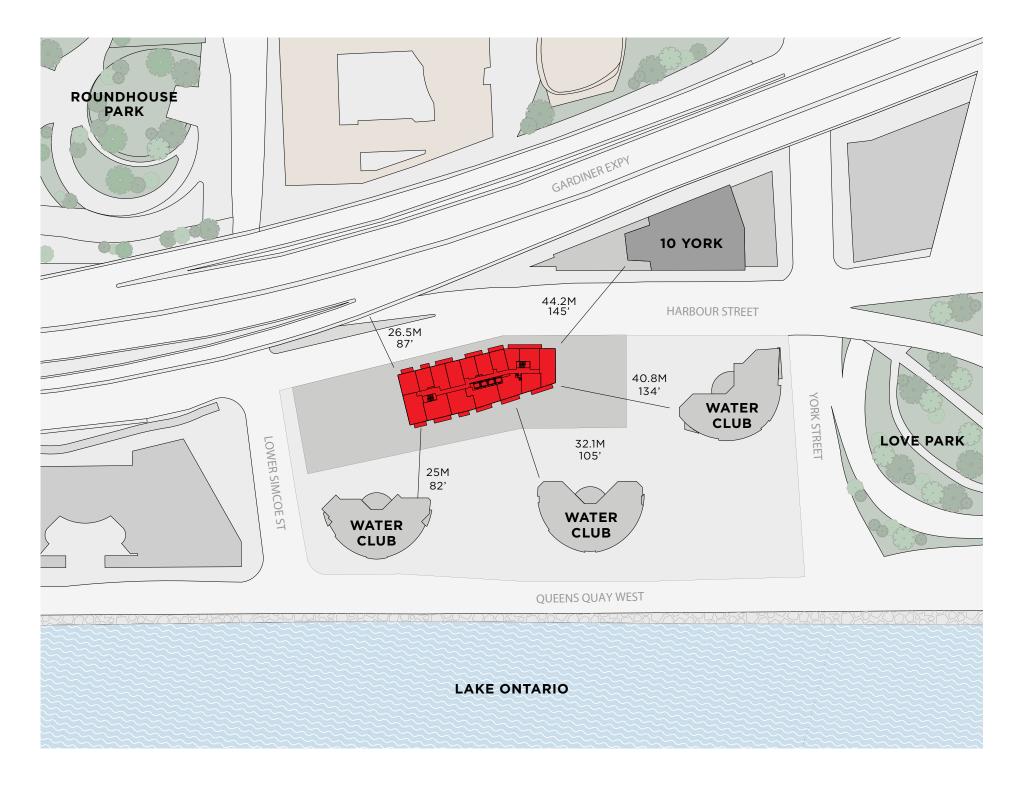

# 5 MINUTE WALK TO EVERYTHING

100 TRANSIT SCORE

> 99 WALK SCORE

87
BIKE SCORE