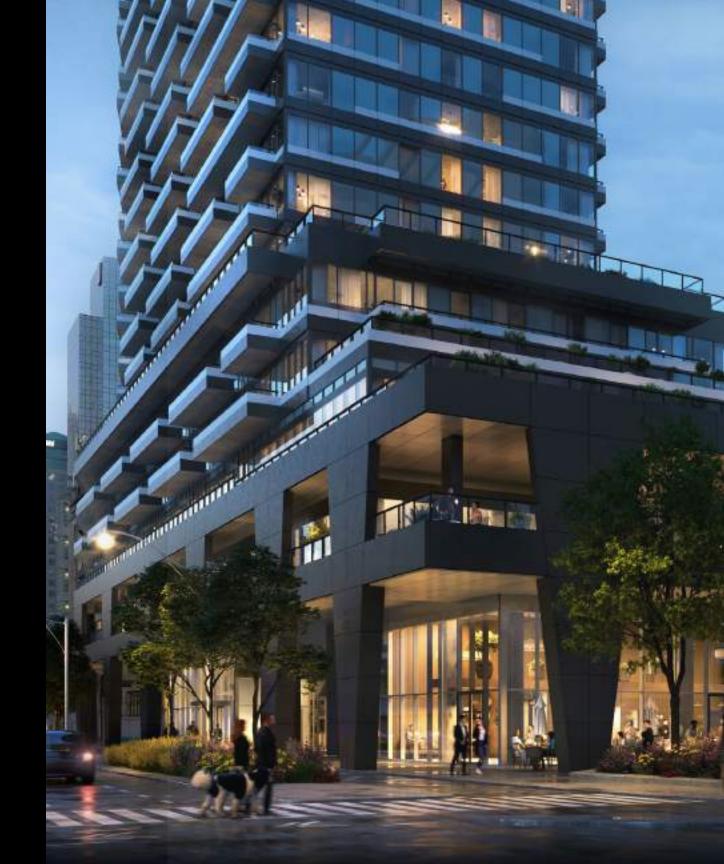

## BUILDING HIGHLIGHTS

- 60 STOREYS
- 900 SUITES ALL WITH OUTDOOR SPACE
- OVER 27,000 SQ FT OF WORLD CLASS AMENITIES ACROSS 3 FLOORS
- 24-HOUR CONCIERGE
- PORT COCHÈRE COVERED ARRIVAL
- 9 FT CEILINGS
- ICONIC WORLD CLASS ARTWORK THROUGHOUT
- BUILDING COMPLETION 2030!

ROGERS CENTRE

**CN TOWER** 

RIPLEYS AQUARIUM