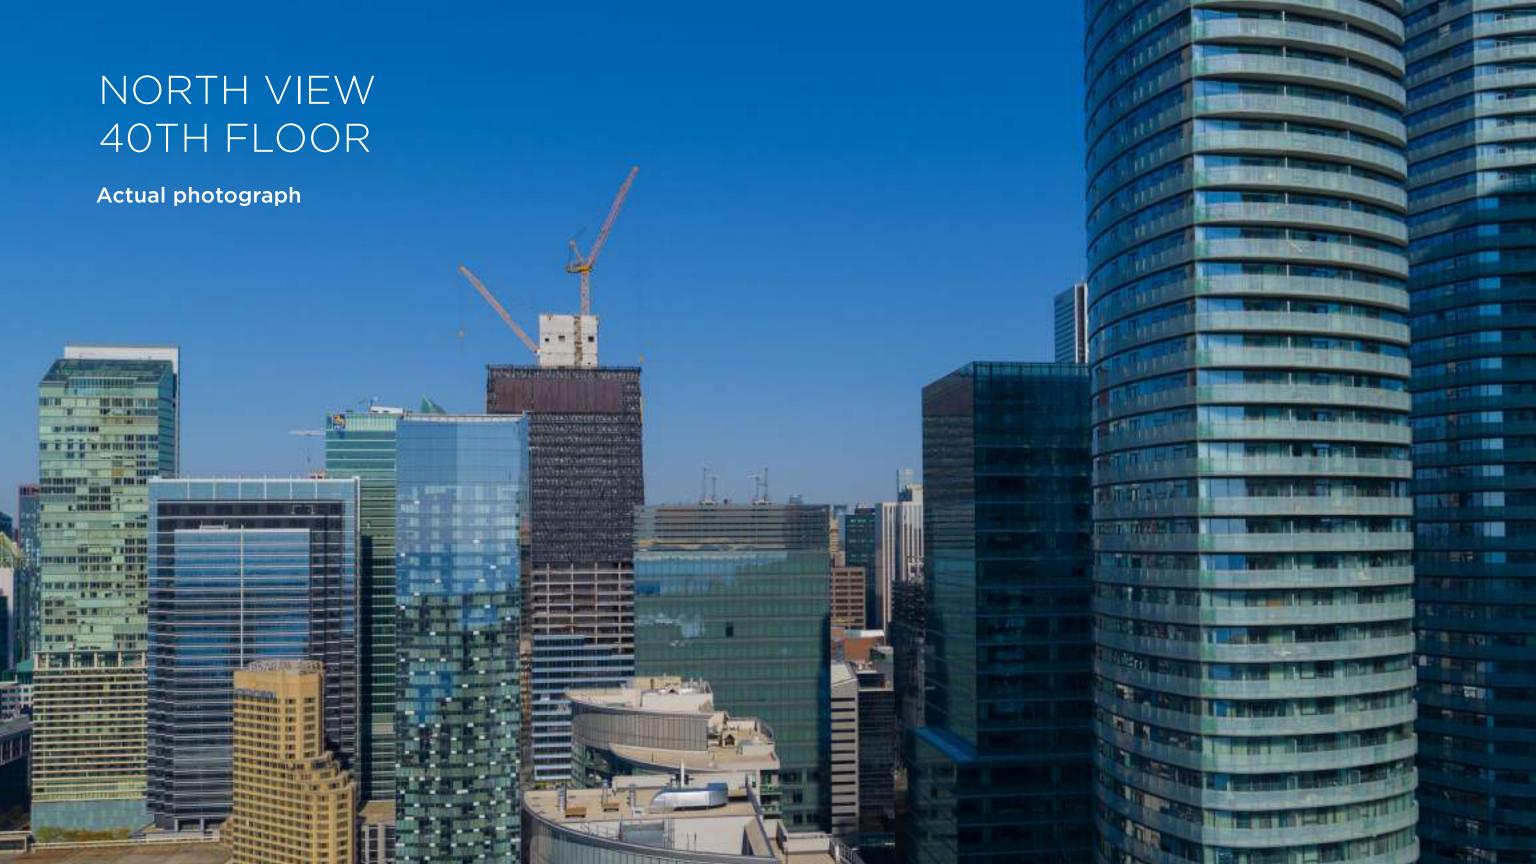

# THE TOWER FLOORS **7-60**

- Perfectly positioned to provide distance and views from all suites.
- Perfectly positioned to provide water views from all south-facing suites.