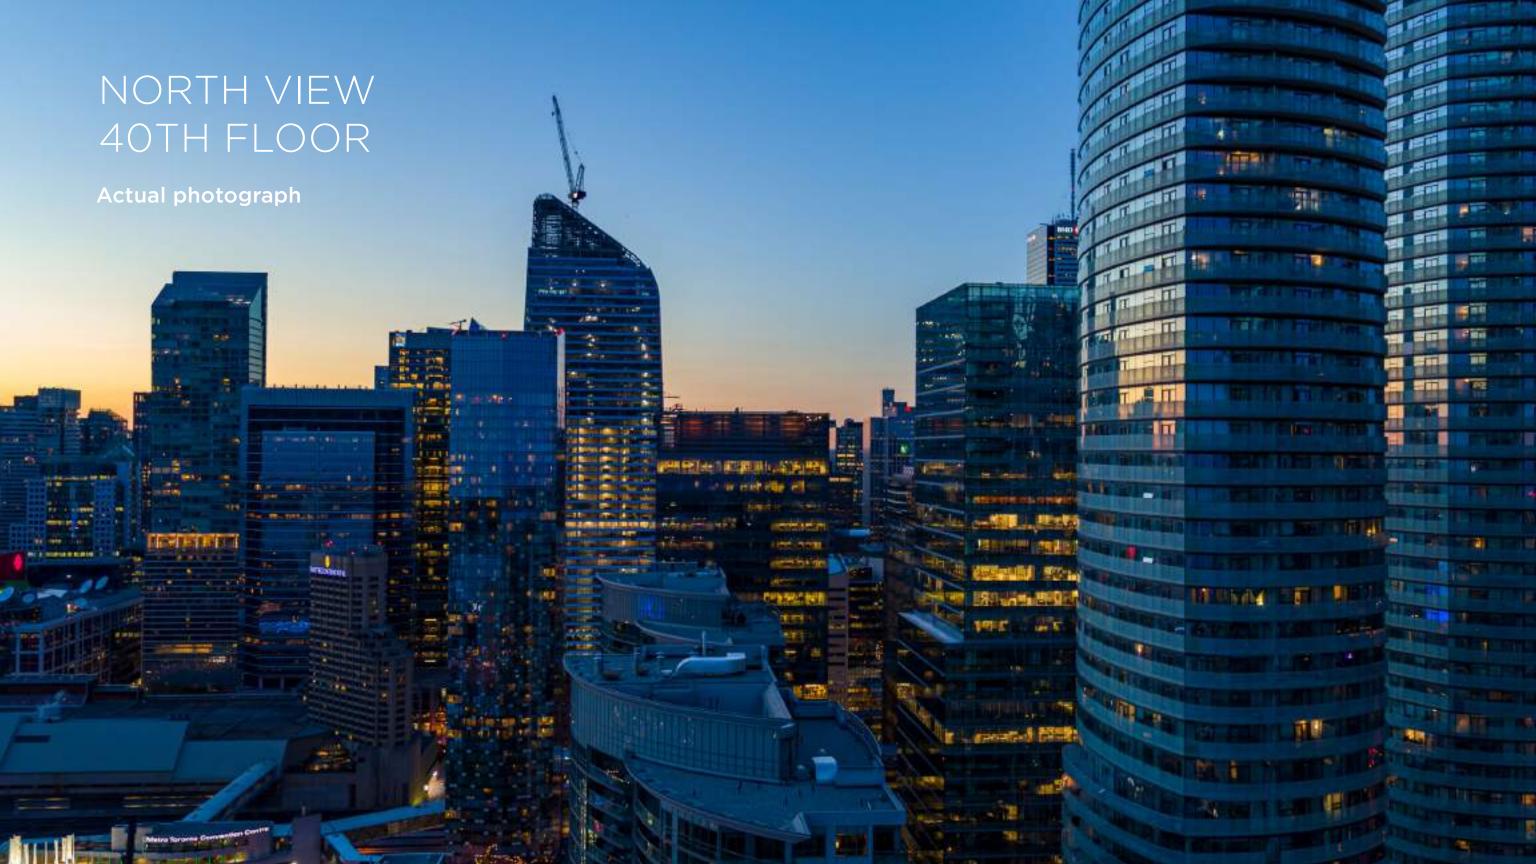

# THE TOWER FLOORS **7-60**

- Perfectly positioned to provide distance and views from all suites.
- Perfectly positioned to provide water views from all south-facing suites.