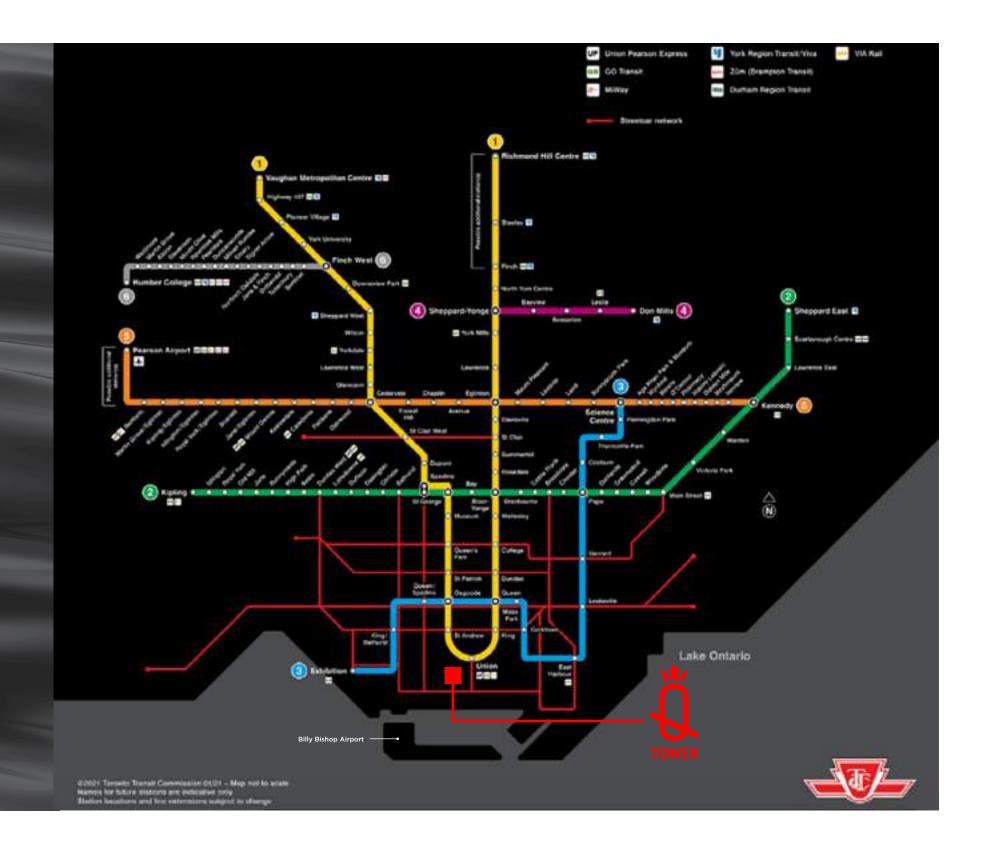

# 5 MINUTE WALK TO EVERYTHING

100 TRANSIT SCORE

> 99 WALK SCORE

87
BIKE SCORE