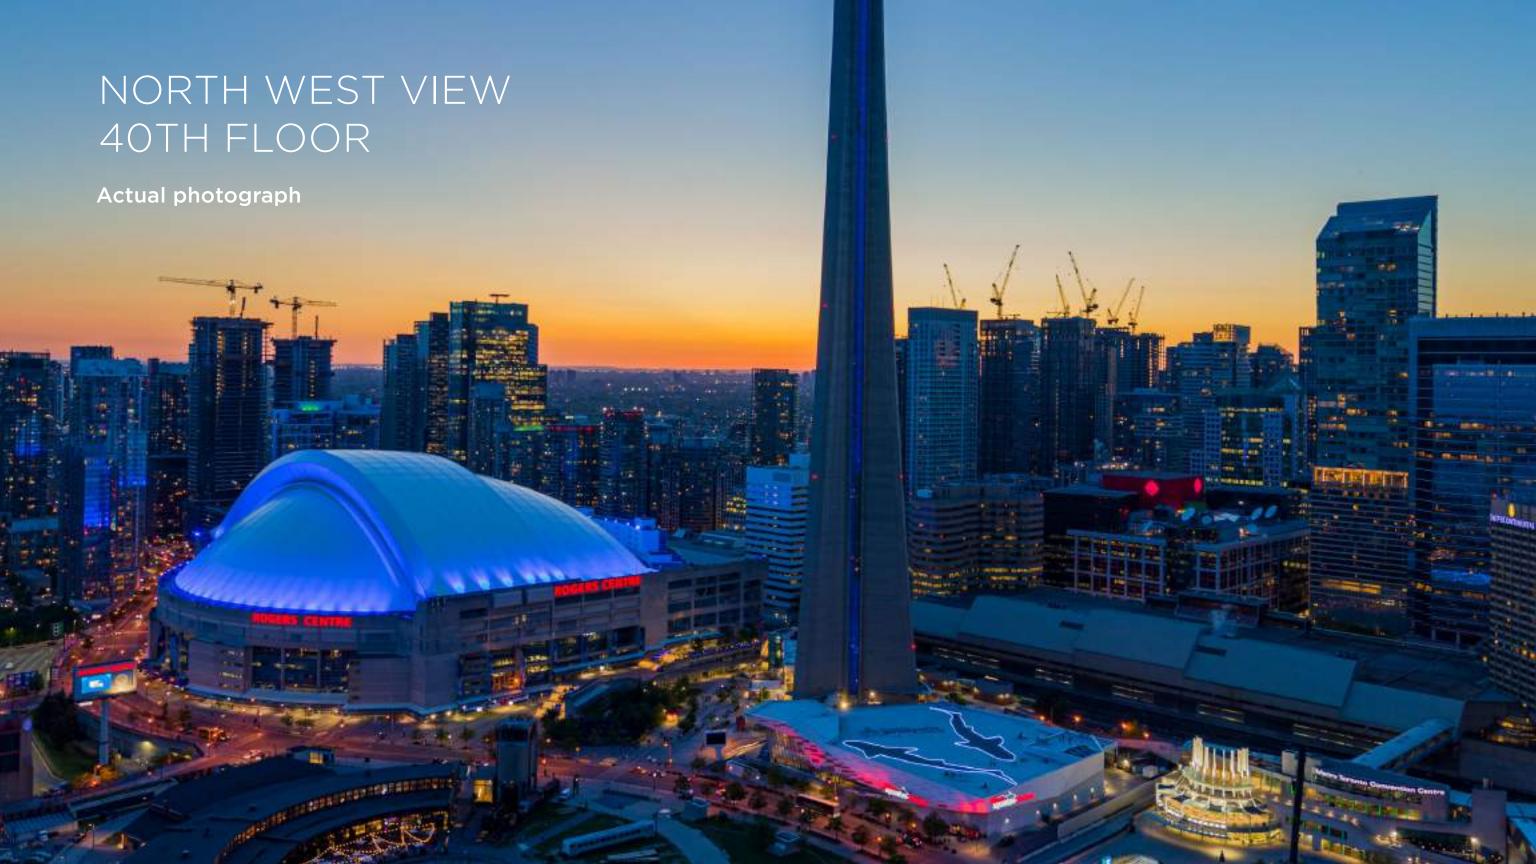

# THE TOWER FLOORS **7-60**

- Perfectly positioned to provide distance and views from all suites.
- Perfectly positioned to provide water views from all south-facing suites.