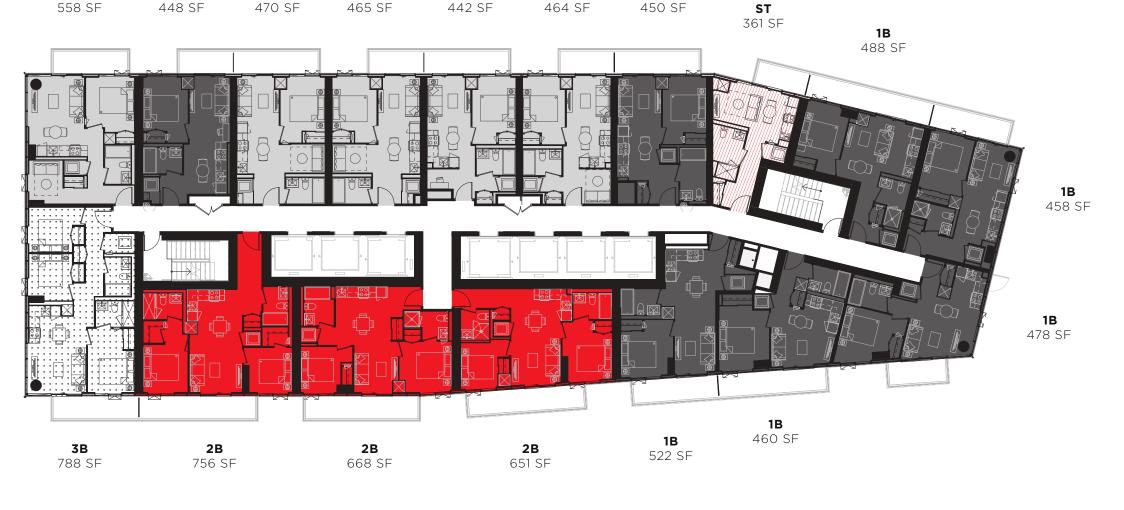

# The most efficient and desirable floorplate that checks all the boxes

- 7 Elevators
- Shallow and wide suites maximizing windows and views
- Every suite has an outdoor balcony
- Every bedroom in every suite on window with natural light