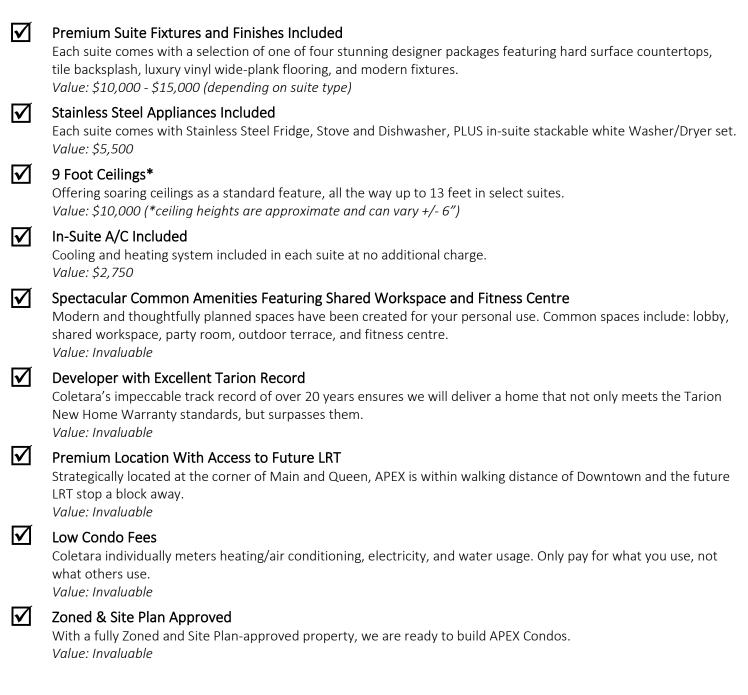

# COLETARA VALUE ADVANTAGE

# UP TO \$35,000

#### IN UPGRADES INCLUDED WITH YOUR PURCHASE!

All specifications are approximate and subject to change without notice. February 29th, 2024.