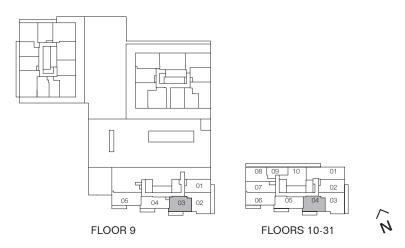

#### FLOOR 3

1 Bedroom + Den, 1 Bathroom

Interior: 524 sq.ft. Total: 524 sq.ft.