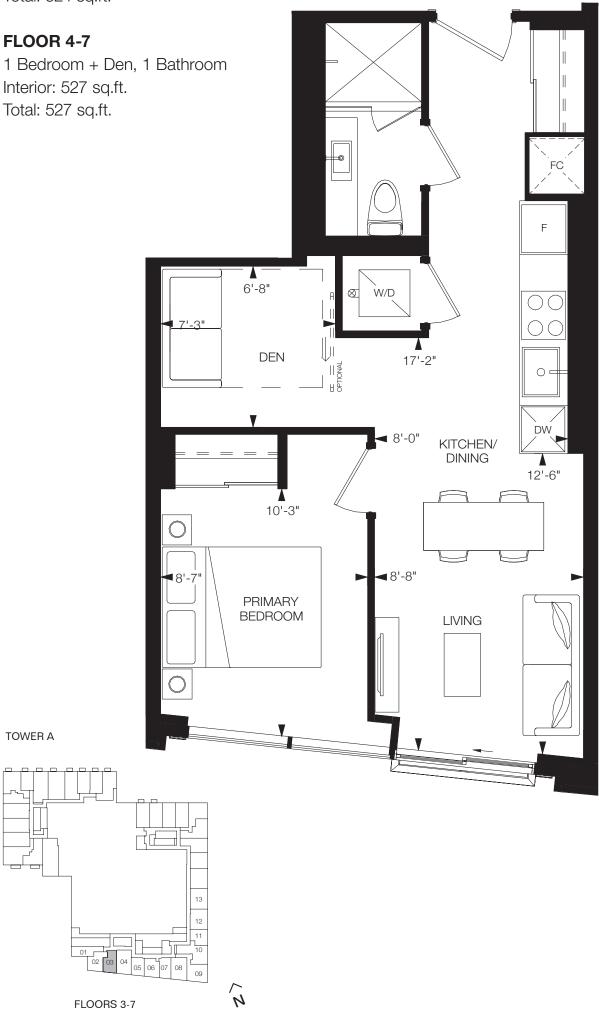

### The Design District®

#### FLOOR 3

1 Bedroom + Den, 1 Bathroom

Interior: 524 sq.ft. Total: 524 sq.ft.