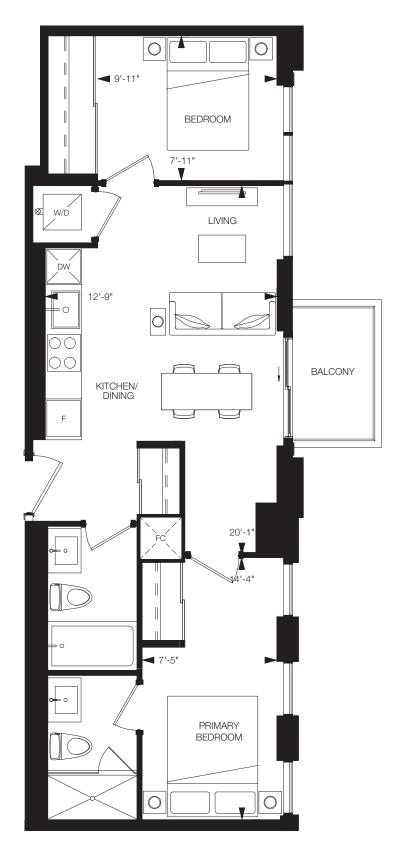

### The Design District®

2 Bedrooms, 1 Bathroom

Interior: 672 sq.ft. Exterior: 142 sq.ft. Total: 814 sq.ft.

#### TOWER A

# **ELEVATION-1**