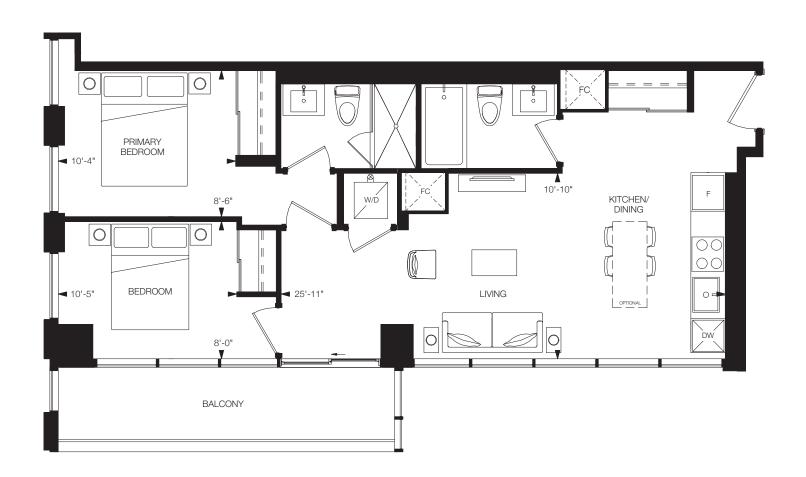

# **BASALT**

### The Design District®

2 Bedrooms + Den, 2 Bathrooms

Interior: 822 sq.ft. Exterior: 125 sq.ft. Total: 947 sq.ft.