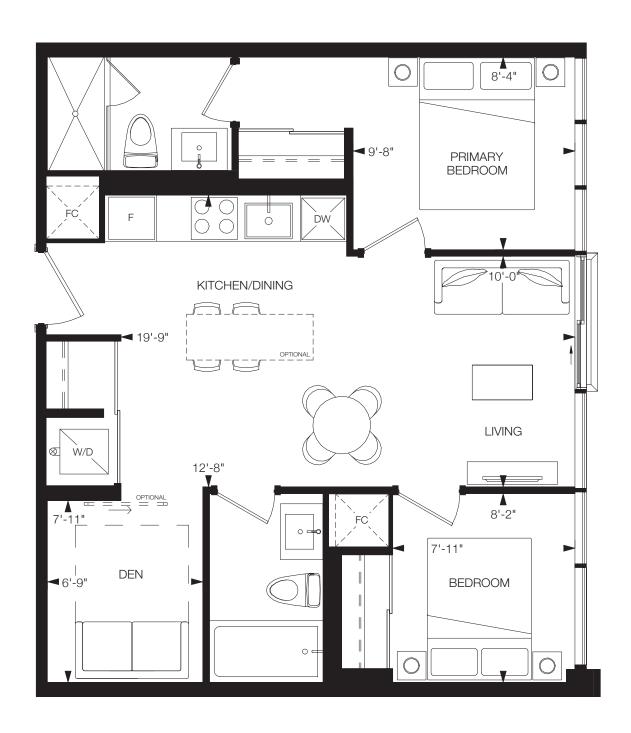

## **GABLE**

### The Design District ®

2 Bedrooms, 2 Bathrooms

Interior: 875 sq.ft. Total: 875 sq.ft.

#### TOWER A