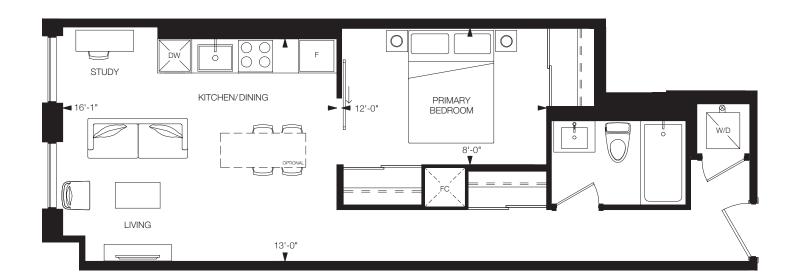

### The Design District®

#### FLOOR 3

1 Bedroom + Den, 1 Bathroom

Interior: 524 sq.ft. Total: 524 sq.ft.

## **BILLET**