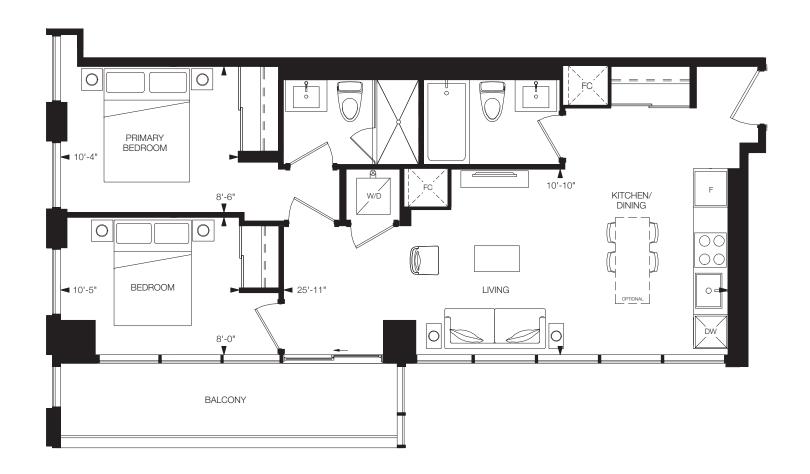

# **BASALT**

### The Design District®

2 Bedrooms + Den, 2 Bathrooms

Interior: 822 sq.ft. Exterior: 125 sq.ft. Total: 947 sq.ft.

#### TOWER A

FLOORS 10-31