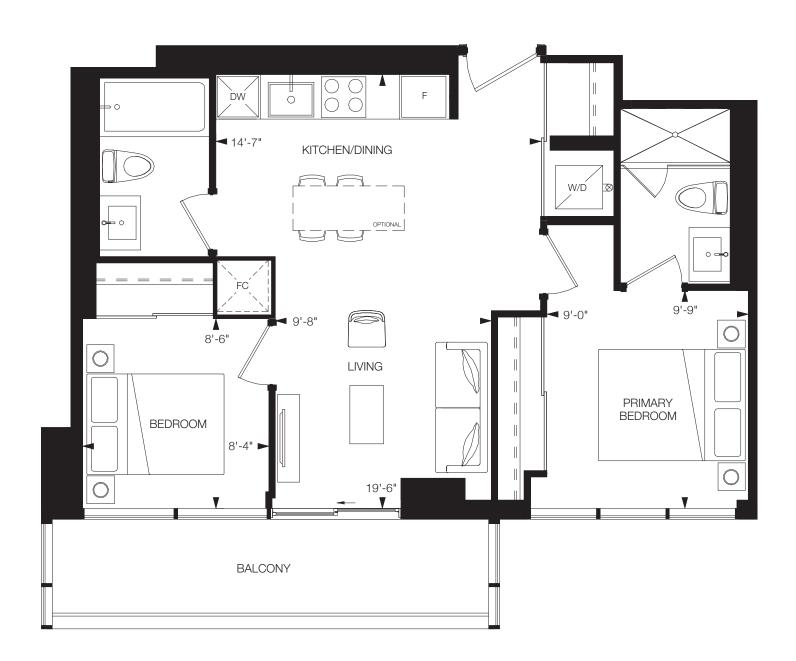

### The Design District®

1 Bedroom + Den, 1 Bathroom

Interior: 505 sq.ft. Total: 505 sq.ft.

#### TOWER A