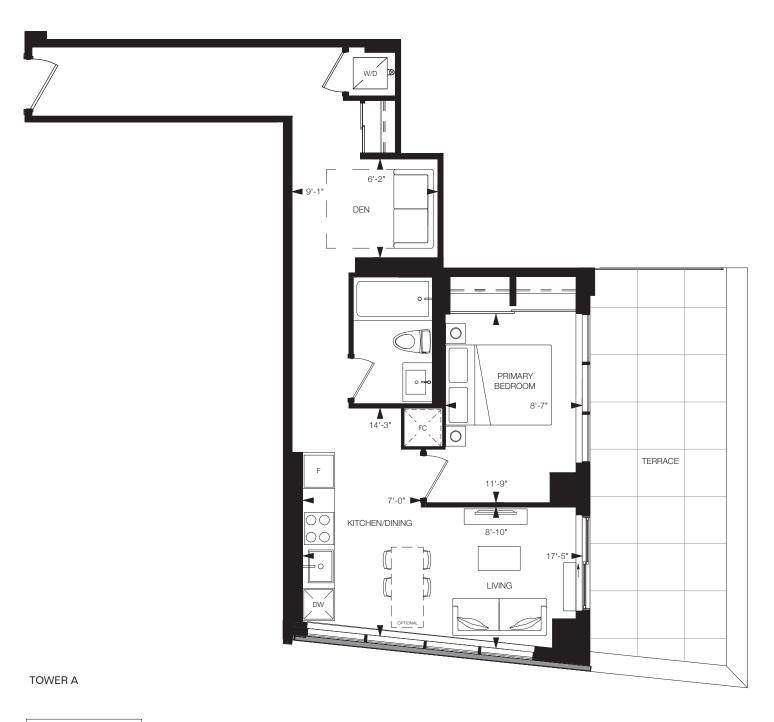

### The Design District®

1 Bedroom + Den, 1 Bathroom

Interior: 669 sq.ft. Terrace: 208 sq.ft. Total: 877 sq.ft.

# **CRESTING**