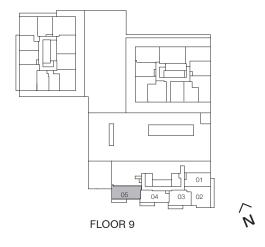

### The Design District®

1 Bedroom + Den, 1 Bathroom

Interior: 669 sq.ft. Terrace: 208 sq.ft. Total: 877 sq.ft.