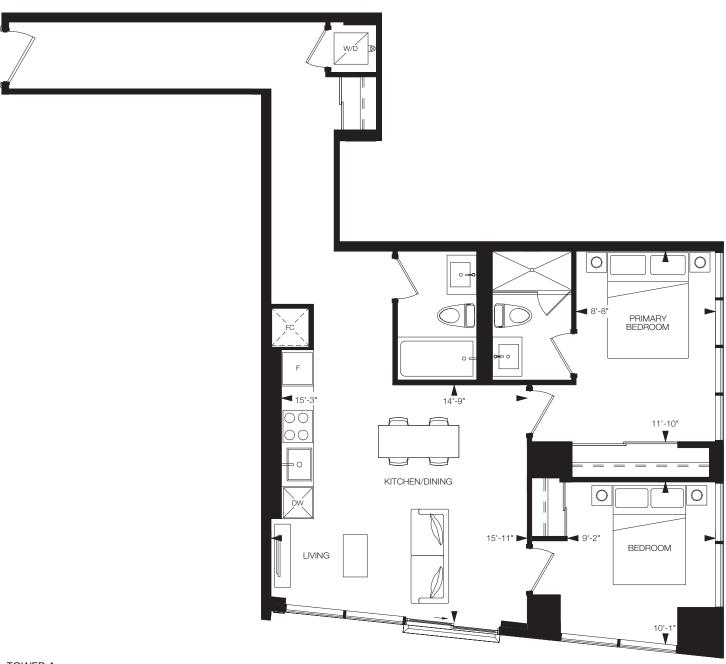

### The Design District®

1 Bedroom + Den, 1 Bathroom

Interior: 669 sq.ft. Terrace: 208 sq.ft. Total: 877 sq.ft.

# **CRESTING**