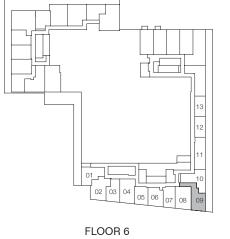

#### FLOOR 6

## **TUDOR**

### The Design District ®

2 Bedrooms, 2 Bathrooms

Interior: 726 sq.ft. Total: 726 sq.ft.