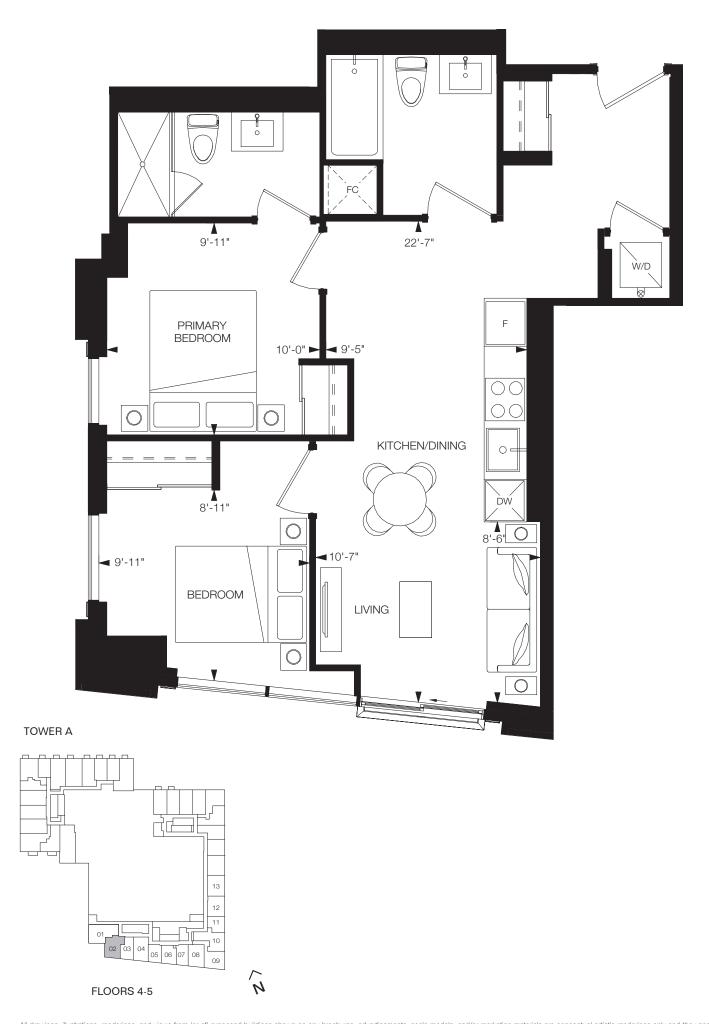

### The Design District®

1 Bedroom + Den, 1 Bathroom

Interior: 505 sq.ft. Total: 505 sq.ft.

#### TOWER A

## **BELFRY**