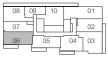

### The Design District®

2 Bedrooms + Den, 2 Bathrooms

Interior: 822 sq.ft. Exterior: 125 sq.ft. Total: 947 sq.ft.

#### TOWER A

FLOORS 10-31