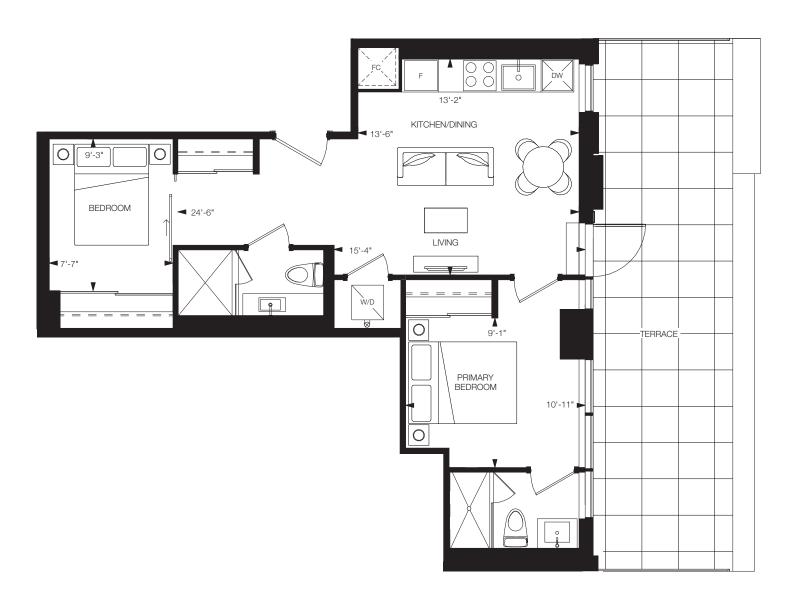

# **BASALT**

### The Design District®

2 Bedrooms + Den, 2 Bathrooms

Interior: 822 sq.ft. Exterior: 125 sq.ft. Total: 947 sq.ft.

#### TOWER A

FLOORS 10-31