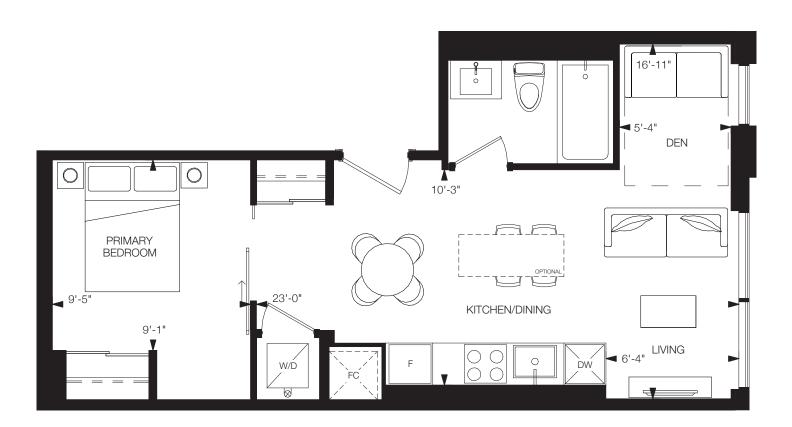

## **BILLET**

### The Design District®

1 Bedroom + Den, 1 Bathroom

Interior: 669 sq.ft. Terrace: 208 sq.ft. Total: 877 sq.ft.