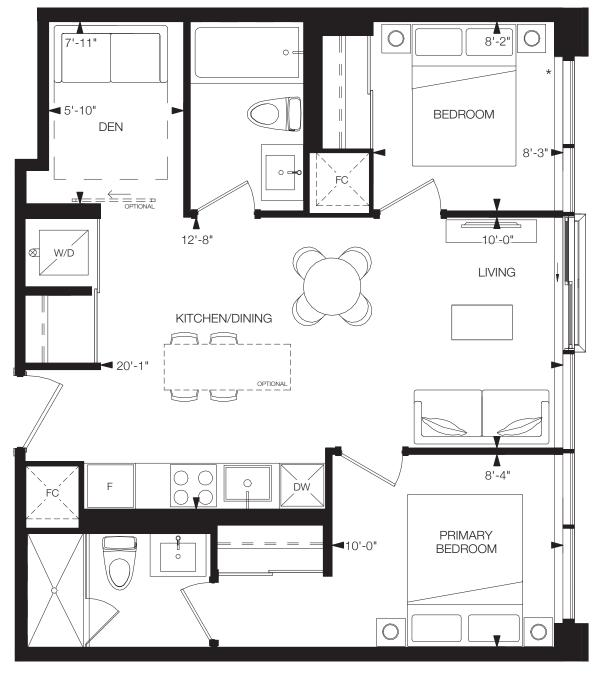

## LINTEL

### The Design District®

2 Bedrooms + Den, 2 Bathrooms

Interior: 680 sq.ft. Total: 680 sq.ft.

#### TOWER A

## LINTEL-1

### The Design District®

2 Bedrooms + Den, 2 Bathrooms

Interior: 687 sq.ft. Total: 687 sq.ft.

\* Low level window sill on floor 3 only.