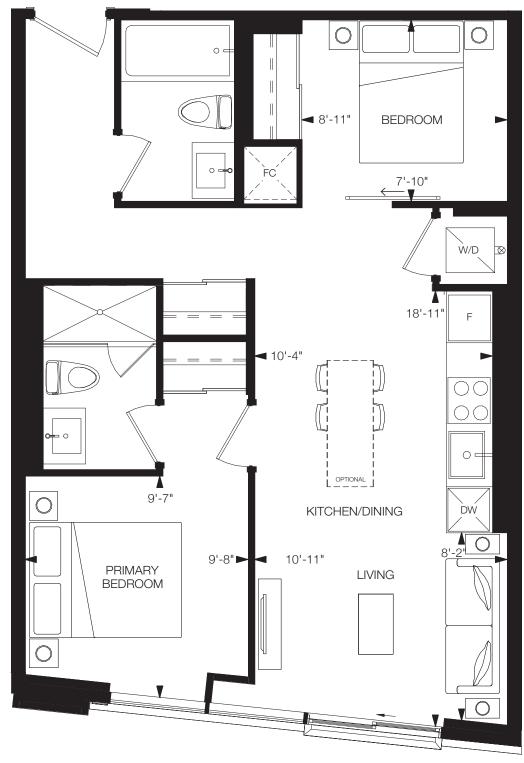

### The Design District®

#### FLOOR 3

1 Bedroom + Den, 1 Bathroom

Interior: 524 sq.ft. Total: 524 sq.ft.

## **BILLET**