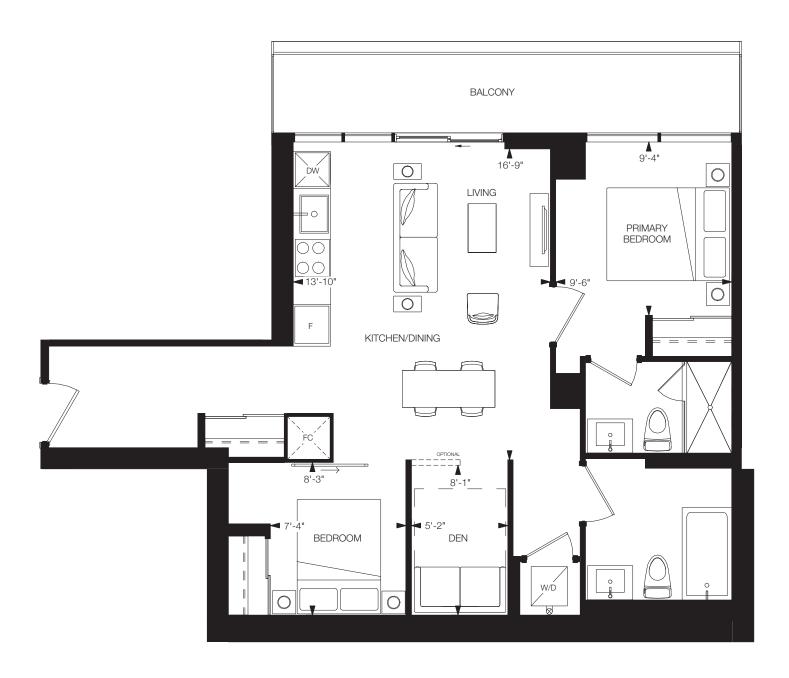

### The Design District®

1 Bedroom + Den, 1 Bathroom

Interior: 669 sq.ft. Terrace: 208 sq.ft. Total: 877 sq.ft.