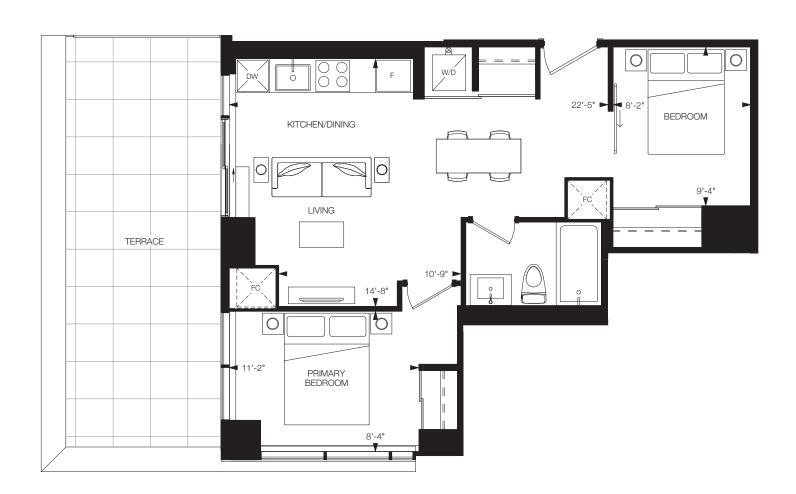

#### FLOOR 6

## **TUDOR**

### The Design District ®

2 Bedrooms, 2 Bathrooms

Interior: 726 sq.ft. Total: 726 sq.ft.