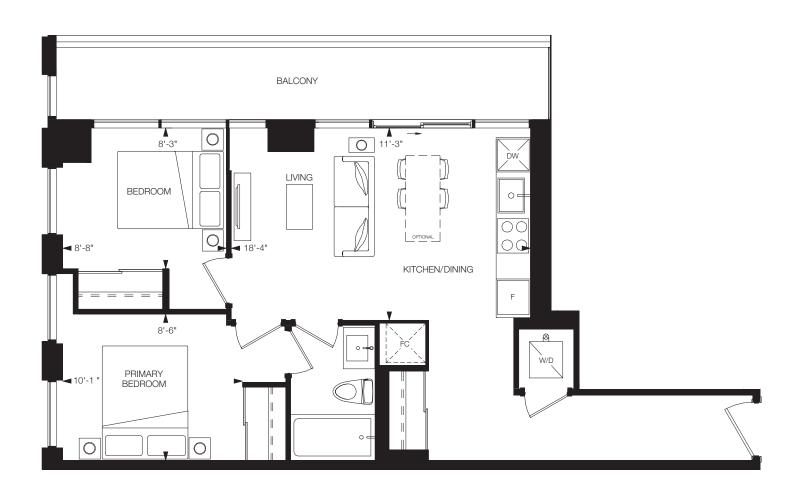

### The Design District®

2 Bedrooms, 1 Bathroom

Interior: 672 sq.ft. Exterior: 142 sq.ft. Total: 814 sq.ft.

#### TOWER A

# **ELEVATION-1**