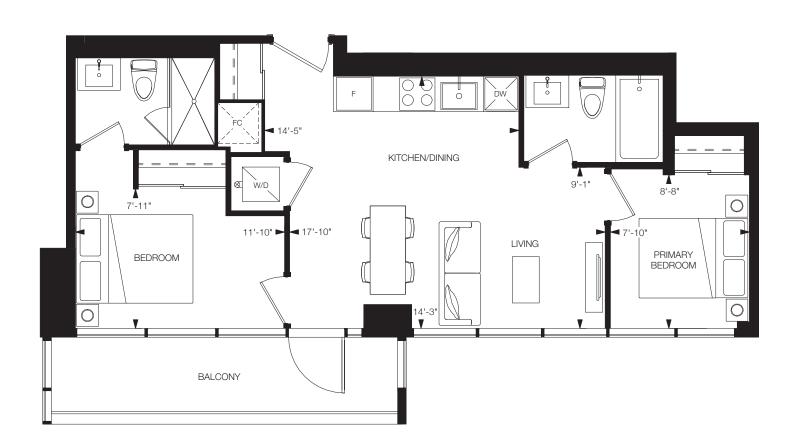

### The Design District ®

1 Bedroom, 1 Bathroom

Interior: 575 sq.ft. Total: 575 sq.ft.