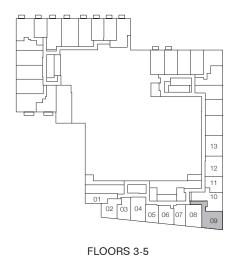

### The Design District®

1 Bedroom + Den, 1 Bathroom

Interior: 669 sq.ft. Terrace: 208 sq.ft. Total: 877 sq.ft.