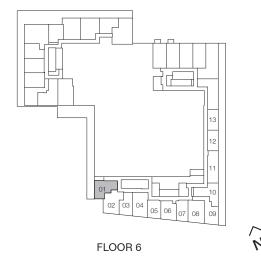

### The Design District ®

1 Bedroom, 1 Bathroom

Interior: 575 sq.ft. Total: 575 sq.ft.