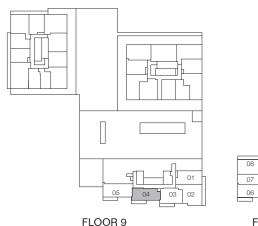

### The Design District ®

1 Bedroom, 1 Bathroom

Interior: 575 sq.ft. Total: 575 sq.ft.

#### TOWER A