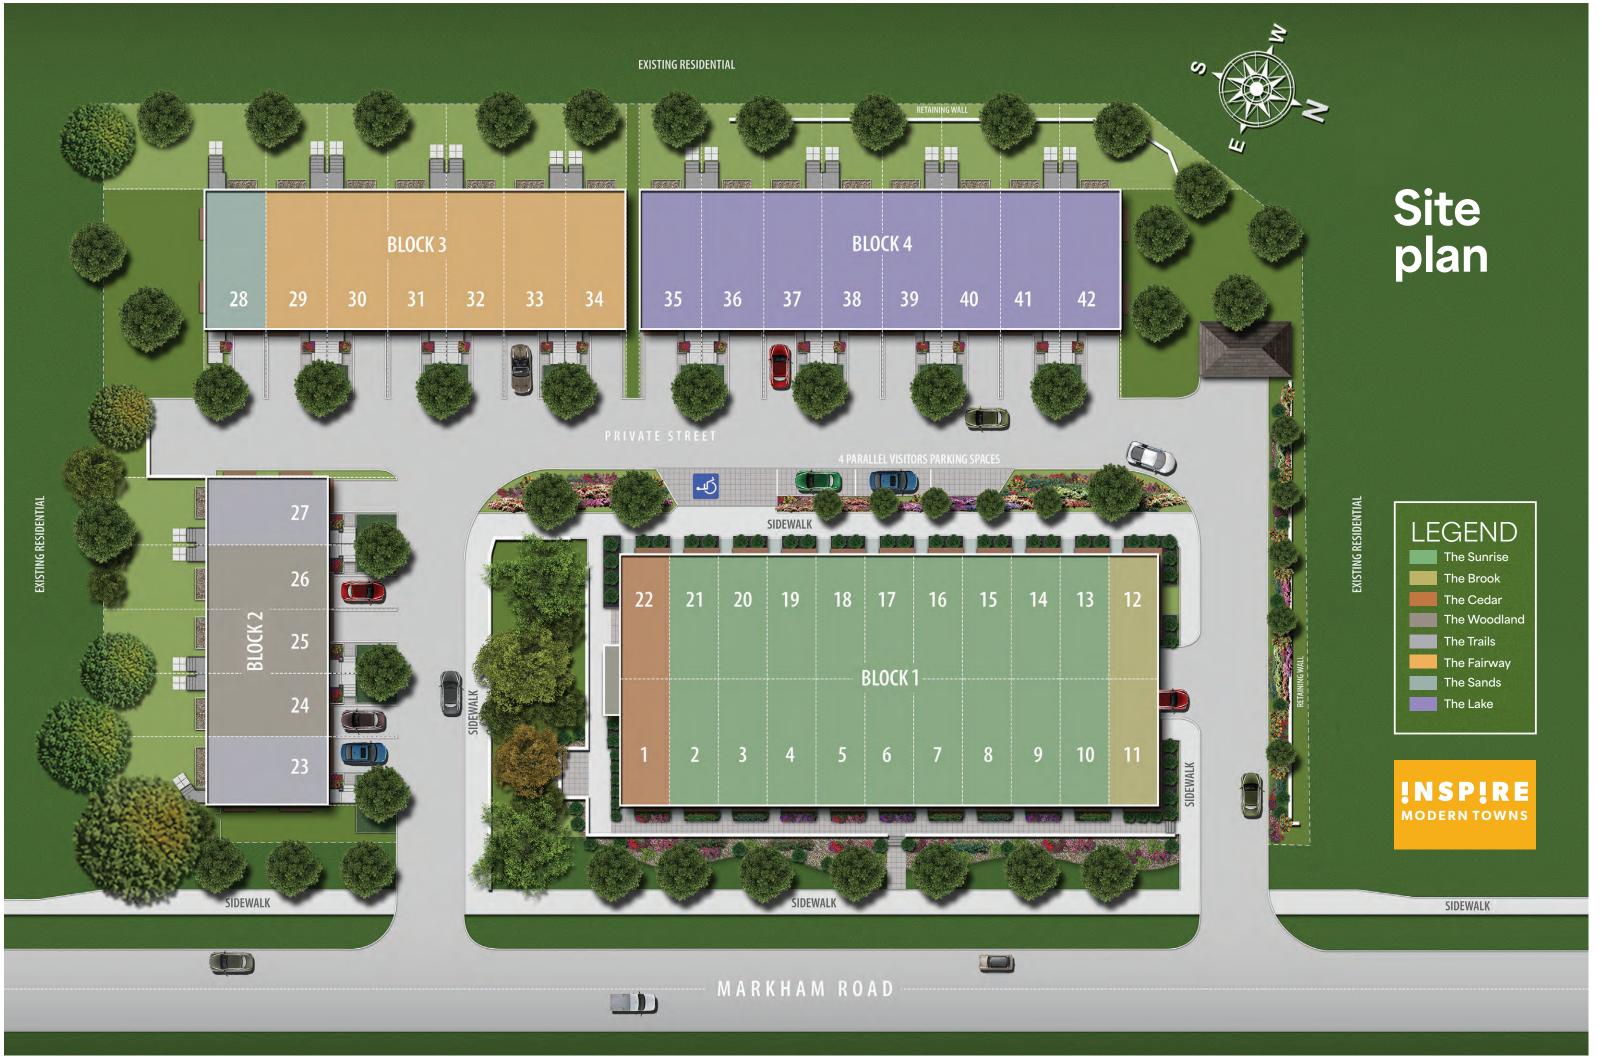

## A signature community

Insoho has planned an extraordinary community at the sought-after location of Markham Road south of Lawrence. A stroll through Inspire Towns will take you along sidewalks and streets lined with mature leafy trees. You'll delight in Inspire's strikingly modern streetscape. Insoho has added so many contemporary architectural details to Inspire's forty two townhomes including large bays that provide lots of natural light. Landscaping in front of the homes adds to street appeal. Outdoor spaces abound, from private rooftop decks on back-to-back models to backyards for traditional towns. There's even a public parkette. Homeowners enjoy garages or underground parking. Visitor parking is available as well. Of course, once you leave home, you're walking and biking distance from so many amenities, a large park, shopping, schools, transit and short driving distances from many more. It's time to be Inspired!