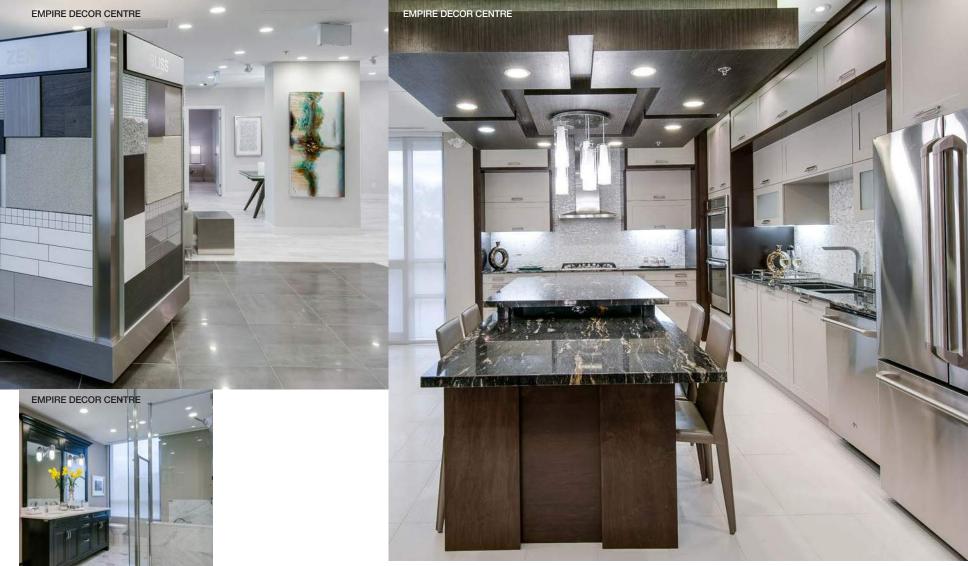

### **EMPIRE DECOR**

It's the little details that make life more beautiful. Like your choice of interior finishes, or the planning centre beside your kitchen. It's the beautiful backsplash, the stainless steel chimney hood fan, the stylish flooring and the luxurious bathroom fixtures, all meticulously designed to be selected by you. It's the spa-inspired ensuite, the built-in extras, and the fact that you feel like a master chef cooking in your designer kitchen. At Avalon, you'll find these kinds of enhancements everywhere you look, because we believe your home is your castle. **Enjoy.** 