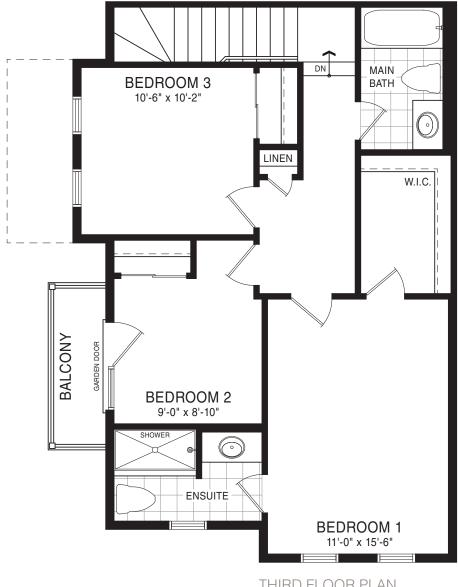

STYLE A - 1,235 SQ.FT.

STYLE B - 1,287 SQ.FT.

STYLE C - 1,287 SQ.FT.

STYLE C - 1,287 SQ.FT.

BEDROOM 2
9'-6" x 11'-2"

BEDROOM 1
10'-8" x 14'-2"

THIRD FLOOR PLAN STYLE A

**BALCONY** 

BALCONY

GROUND FLOOR PLAN STYLE A

SECOND FLOOR PLAN STYLE A

THIRD FLOOR PLAN STYLE A

STYLE A - 1,644 to 1,668 SQ.FT.

STYLE B - 1,696 to 1,720 SQ.FT.

STYLE C - 1,706 to 1,730 SQ.FT.