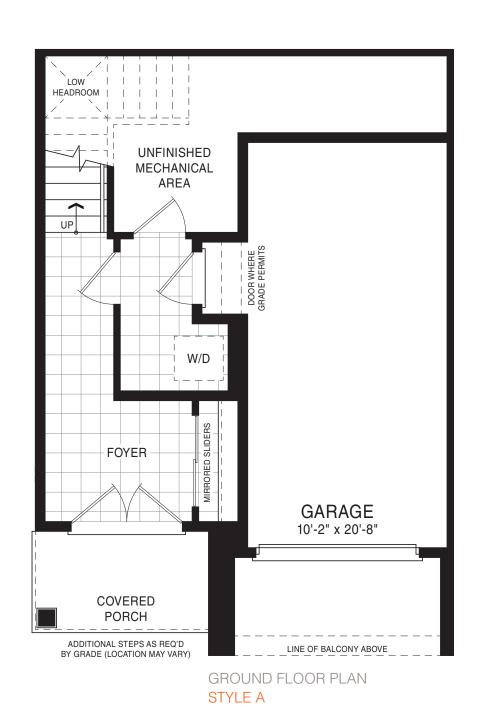

STYLE A - 1,326 SQ.FT.

STYLE B - 1,355 SQ.FT.

STYLE C - 1,355 SQ.FT.

STYLE A1 - 1,326 SQ.FT. STYLE B2 - 1,355 SQ.FT.

STYLE A2 - 1,326 SQ.FT. STYLE C1 - 1,355 SQ.FT.

STYLE B1 - 1,355 SQ.FT. STYLE C2 - 1,355 SQ.FT.