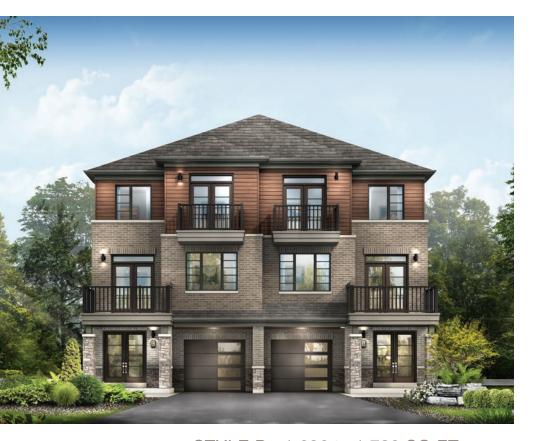

STYLE A - 1,476 to 1,500 SQ.FT.

STYLE B - 1,547 to 1,559 SQ.FT.

STYLE C - 1,534 to 1,559 SQ.FT.

## SYDNEY 26' VILLAGE TOWN

STYLE A1 - 1,500 SQ.FT. STYLE A2 - 1,476 SQ.FT. STYLE A3 - 1,476 SQ.FT.

STYLE B1 - 1,547 SQ.FT.

STYLE C1 - 1,559 SQ.FT. STYLE C2 - 1,534 SQ.FT. STYLE C3 - 1,534 SQ.FT.

STYLE B2 - 1,559 SQ.FT.