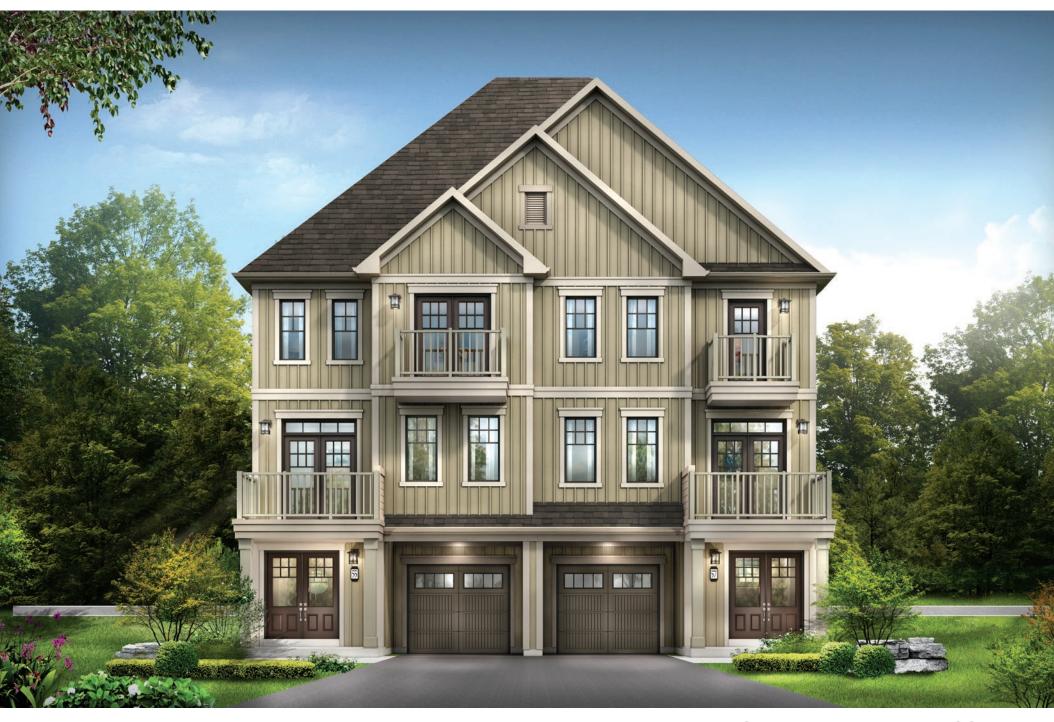

## SYDNEY 26' VILLAGE TOWN

STYLE A1 - 1,500 SQ.FT. STYLE A2 - 1,476 SQ.FT. STYLE A3 - 1,476 SQ.FT.

STYLE B1 - 1,547 SQ.FT.

STYLE C1 - 1,559 SQ.FT. STYLE C2 - 1,534 SQ.FT. STYLE C3 - 1,534 SQ.FT.

STYLE B2 - 1,559 SQ.FT.

STYLE A - 1,326 SQ.FT.

STYLE B - 1,355 SQ.FT.

STYLE C - 1,355 SQ.FT.

STYLE A1 - 1,326 SQ.FT. STYLE B2 - 1,355 SQ.FT.

STYLE A2 - 1,326 SQ.FT. STYLE C1 - 1,355 SQ.FT.

STYLE B1 - 1,355 SQ.FT. STYLE C2 - 1,355 SQ.FT.