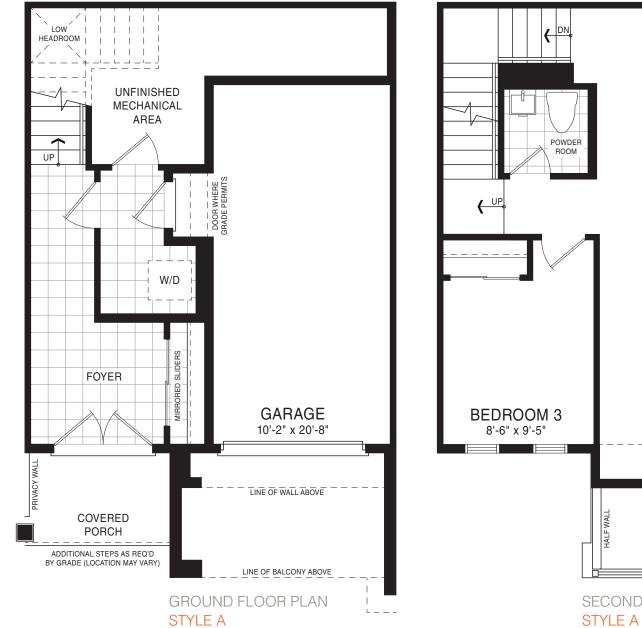

STYLE A - 1,326 SQ.FT.

STYLE B - 1,355 SQ.FT.

STYLE C - 1,355 SQ.FT.

STYLE A1 - 1,326 SQ.FT. STYLE B2 - 1,355 SQ.FT.

STYLE A2 - 1,326 SQ.FT. STYLE C1 - 1,355 SQ.FT.

STYLE B1 - 1,355 SQ.FT. STYLE C2 - 1,355 SQ.FT.