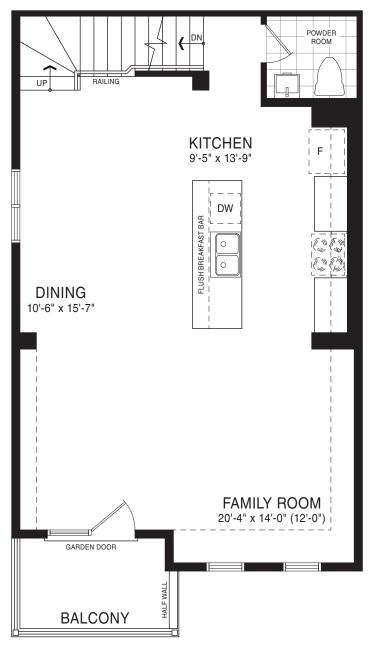

STORAGE AREA UP W/D UNFINISHED MECHANICAL AREA FLEX SPACE 9'-10" x 6'-0" GARAGE 10'-2" x 25'-1" FOYER LINE OF WALL ABOVE COVERED PORCH ADDITIONAL STEPS AS REQ'D

FAMILY ROOM
20'-4" x 10'-11" (11'-4")

BALCONY