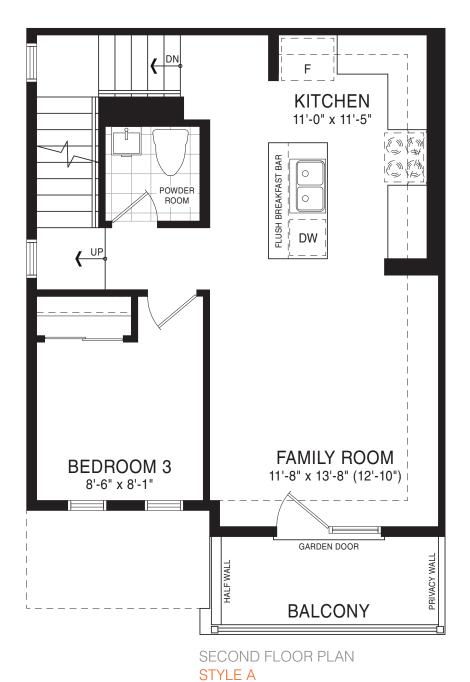

STYLE A - 1,235 SQ.FT.

STYLE B - 1,287 SQ.FT.

STYLE C - 1,287 SQ.FT.

STYLE C - 1,287 SQ.FT.

BEDROOM 2
9'-6" x 11'-2"

BEDROOM 1
10'-8" x 14'-2"

THIRD FLOOR PLAN STYLE A

**BALCONY** 