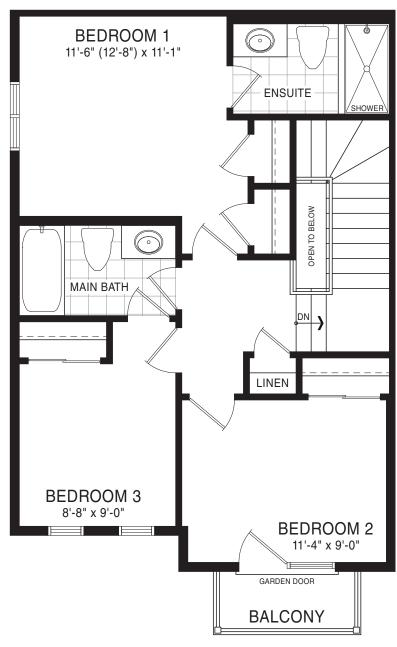

STYLE A - 1,235 SQ.FT.

STYLE B - 1,287 SQ.FT.

STYLE C - 1,287 SQ.FT.

STYLE C - 1,287 SQ.FT.

BEDROOM 2
9'-6" x 11'-2"

BEDROOM 1
10'-8" x 14'-2"

THIRD FLOOR PLAN STYLE A

**BALCONY** 