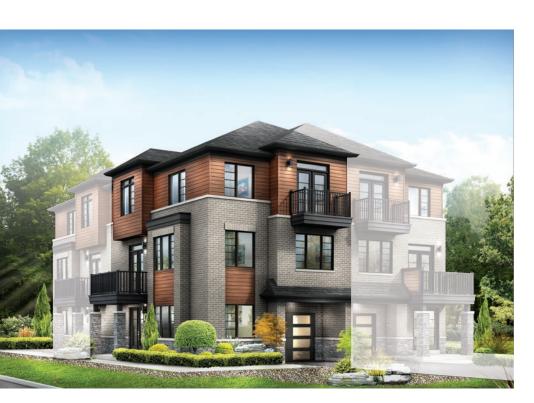

## SYDNEY 26' VILLAGE TOWN

STYLE A1 - 1,500 SQ.FT. STYLE A2 - 1,476 SQ.FT. STYLE A3 - 1,476 SQ.FT.

STYLE B1 - 1,547 SQ.FT.

STYLE C1 - 1,559 SQ.FT. STYLE C2 - 1,534 SQ.FT. STYLE C3 - 1,534 SQ.FT.

STYLE B2 - 1,559 SQ.FT.