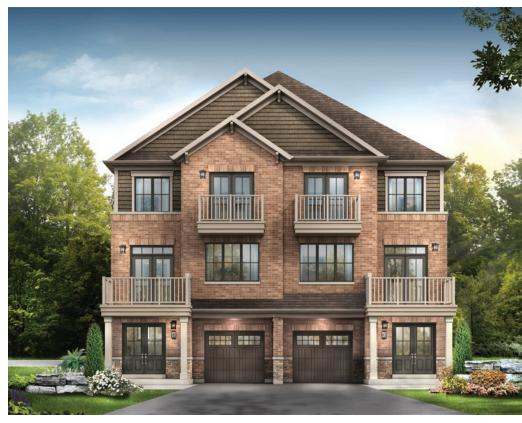

BALCONY

GROUND FLOOR PLAN STYLE A

SECOND FLOOR PLAN STYLE A

THIRD FLOOR PLAN STYLE A

STYLE A - 1,644 to 1,668 SQ.FT.

STYLE B - 1,696 to 1,720 SQ.FT.

STYLE C - 1,706 to 1,730 SQ.FT.

## PARIS 26' VILLAGE TOWN

STYLE A1 - 1,668 SQ.FT. STYLE B2 - 1,696 SQ.FT. STYLE A2 - 1,644 SQ.FT. STYLE C1 - 1,730 SQ.FT. STYLE A3 - 1,644 SQ.FT. STYLE C2 - 1,706 SQ.FT. STYLE B1 - 1,720 SQ.FT. STYLE C3 - 1,706 SQ.FT.