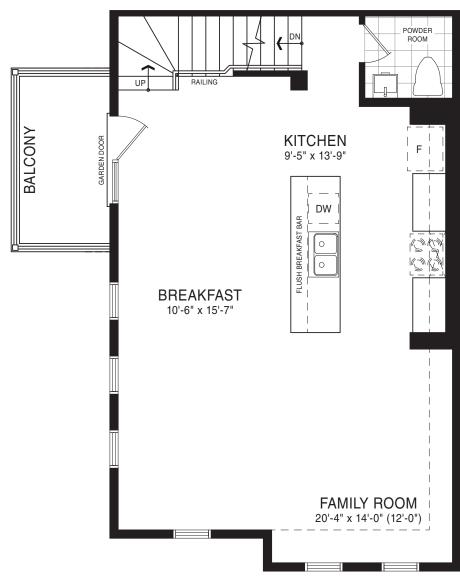

STORAGE AREA UP W/D UNFINISHED MECHANICAL AREA FLEX SPACE 9'-10" x 6'-0" GARAGE 10'-2" x 25'-1" FOYER LINE OF WALL ABOVE COVERED PORCH ADDITIONAL STEPS AS REQ'D

FAMILY ROOM
20'-4" x 10'-11" (11'-4")

BALCONY

STORAGE AREA UP W/D UNFINISHED MECHANICAL AREA FLEX SPACE 9'-10" x 8'-0" **GARAGE** 10'-2" x 25'-1" **FOYER** LINE OF WALL ABOVE COVERED PORCH ADDITIONAL STEPS AS REQ'D BY GRADE (LOCATION MAY VARY)

SECOND FLOOR PLAN STYLE A