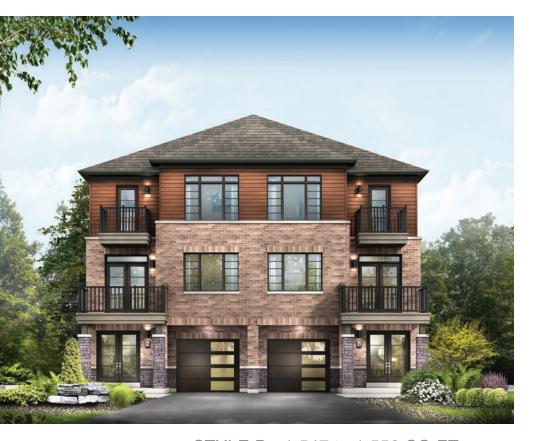

BALCONY

GROUND FLOOR PLAN STYLE A

SECOND FLOOR PLAN STYLE A

THIRD FLOOR PLAN STYLE A

STYLE A - 1,644 to 1,668 SQ.FT.

STYLE B - 1,696 to 1,720 SQ.FT.

STYLE C - 1,706 to 1,730 SQ.FT.

STYLE A - 1,476 to 1,500 SQ.FT.

STYLE B - 1,547 to 1,559 SQ.FT.

STYLE C - 1,534 to 1,559 SQ.FT.