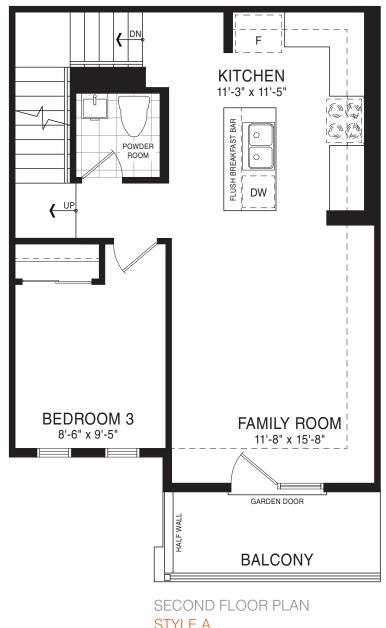

STYLE A - 1,235 SQ.FT.

STYLE B - 1,287 SQ.FT.

STYLE C - 1,287 SQ.FT.

STYLE C - 1,287 SQ.FT.

BEDROOM 2
9'-6" x 11'-2"

BEDROOM 1
10'-8" x 14'-2"

THIRD FLOOR PLAN STYLE A

**BALCONY** 