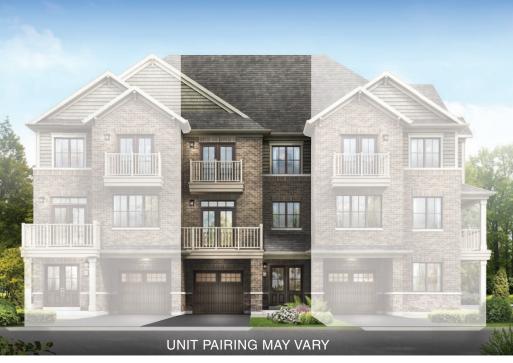

## PARIS 26' VILLAGE TOWN

STYLE A1 - 1,668 SQ.FT. STYLE B2 - 1,696 SQ.FT. STYLE A2 - 1,644 SQ.FT. STYLE C1 - 1,730 SQ.FT. STYLE A3 - 1,644 SQ.FT. STYLE C2 - 1,706 SQ.FT. STYLE B1 - 1,720 SQ.FT. STYLE C3 - 1,706 SQ.FT.