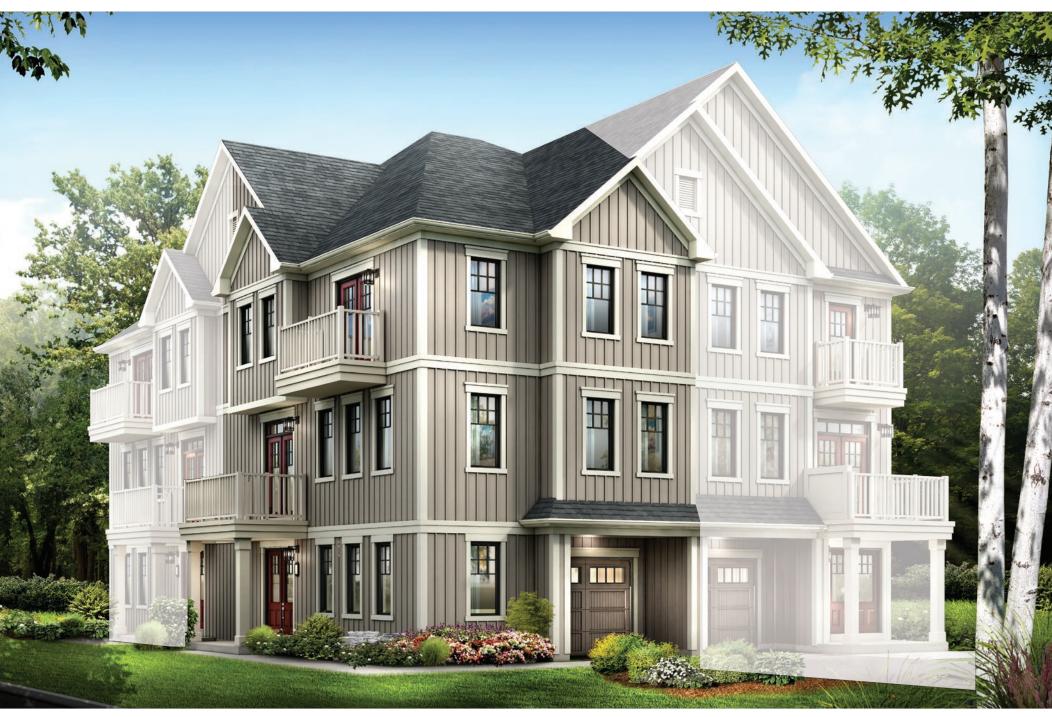

## PARIS 26' VILLAGE TOWN

STYLE A1 - 1,668 SQ.FT. STYLE B2 - 1,696 SQ.FT. STYLE A2 - 1,644 SQ.FT. STYLE C1 - 1,730 SQ.FT. STYLE A3 - 1,644 SQ.FT. STYLE C2 - 1,706 SQ.FT. STYLE B1 - 1,720 SQ.FT. STYLE C3 - 1,706 SQ.FT.