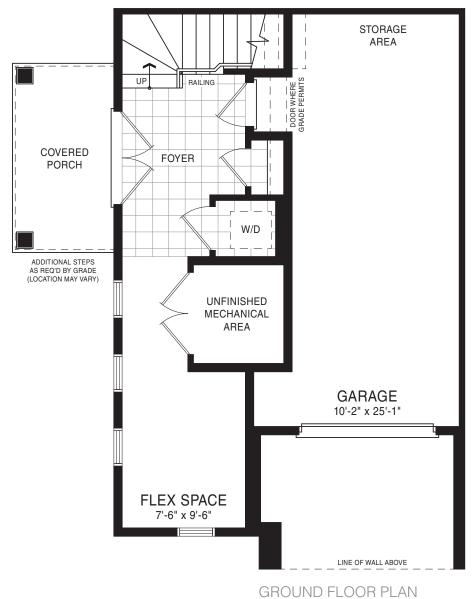

STORAGE AREA UP W/D UNFINISHED MECHANICAL AREA FLEX SPACE 9'-10" x 8'-0" **GARAGE** 10'-2" x 25'-1" **FOYER** LINE OF WALL ABOVE COVERED PORCH ADDITIONAL STEPS AS REQ'D BY GRADE (LOCATION MAY VARY)

SECOND FLOOR PLAN STYLE A