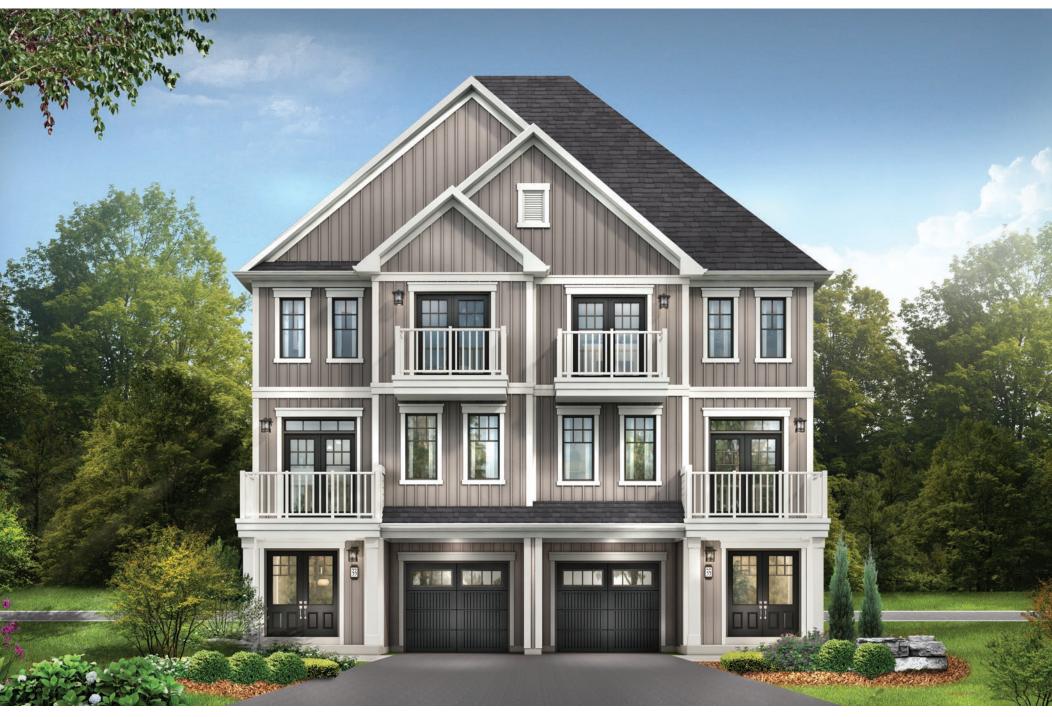

## PARIS 26' VILLAGE TOWN

STYLE A1 - 1,668 SQ.FT. STYLE B2 - 1,696 SQ.FT. STYLE A2 - 1,644 SQ.FT. STYLE C1 - 1,730 SQ.FT. STYLE A3 - 1,644 SQ.FT. STYLE C2 - 1,706 SQ.FT. STYLE B1 - 1,720 SQ.FT. STYLE C3 - 1,706 SQ.FT.