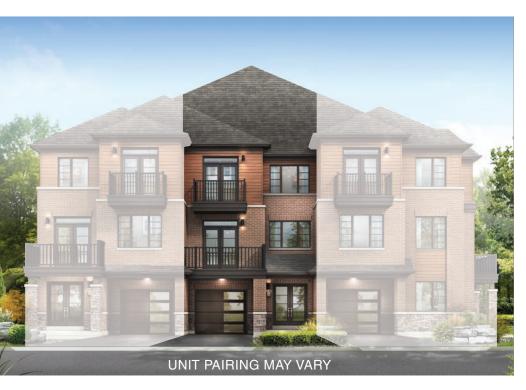

## PARIS 26' VILLAGE TOWN

STYLE A1 - 1,668 SQ.FT. STYLE B2 - 1,696 SQ.FT. STYLE A2 - 1,644 SQ.FT. STYLE C1 - 1,730 SQ.FT. STYLE A3 - 1,644 SQ.FT. STYLE C2 - 1,706 SQ.FT. STYLE B1 - 1,720 SQ.FT. STYLE C3 - 1,706 SQ.FT.