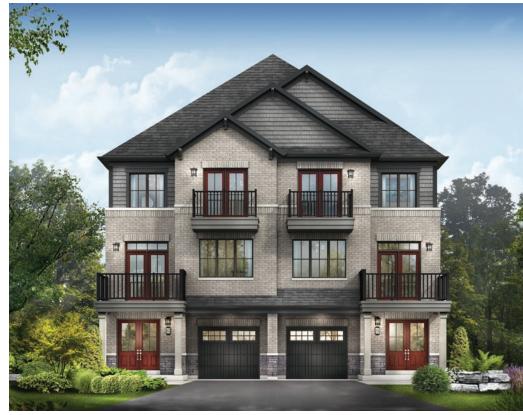

## PARIS 26' VILLAGE TOWN

STYLE A1 - 1,668 SQ.FT. STYLE B2 - 1,696 SQ.FT. STYLE A2 - 1,644 SQ.FT. STYLE C1 - 1,730 SQ.FT. STYLE A3 - 1,644 SQ.FT. STYLE C2 - 1,706 SQ.FT. STYLE B1 - 1,720 SQ.FT. STYLE C3 - 1,706 SQ.FT.

GROUND FLOOR PLAN STYLE A

THIRD FLOOR PLAN STYLE A

STYLE A - 1,674 SQ.FT.

STYLE B - 1,764 SQ.FT.

STYLE C - 1,741 SQ.FT.

STYLE C - 1,741 SQ.FT.

GROUND FLOOR PLAN
STYLE A
SECOND FLOOR PLAN
STYLE A

THIRD FLOOR PLAN STYLE A