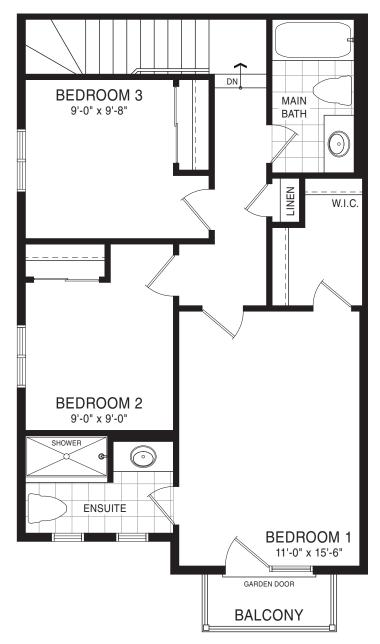

STYLE A - 1,235 SQ.FT.

STYLE B - 1,287 SQ.FT.

STYLE C - 1,287 SQ.FT.

STYLE C - 1,287 SQ.FT.

BEDROOM 2
9'-6" x 11'-2"

BEDROOM 1
10'-8" x 14'-2"

THIRD FLOOR PLAN STYLE A

**BALCONY** 