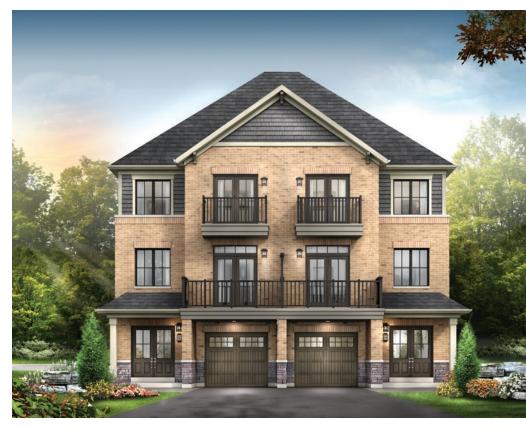

## SYDNEY 26' VILLAGE TOWN

STYLE A1 - 1,500 SQ.FT. STYLE A2 - 1,476 SQ.FT. STYLE A3 - 1,476 SQ.FT.

STYLE B1 - 1,547 SQ.FT.

STYLE C1 - 1,559 SQ.FT. STYLE C2 - 1,534 SQ.FT. STYLE C3 - 1,534 SQ.FT.

STYLE B2 - 1,559 SQ.FT.