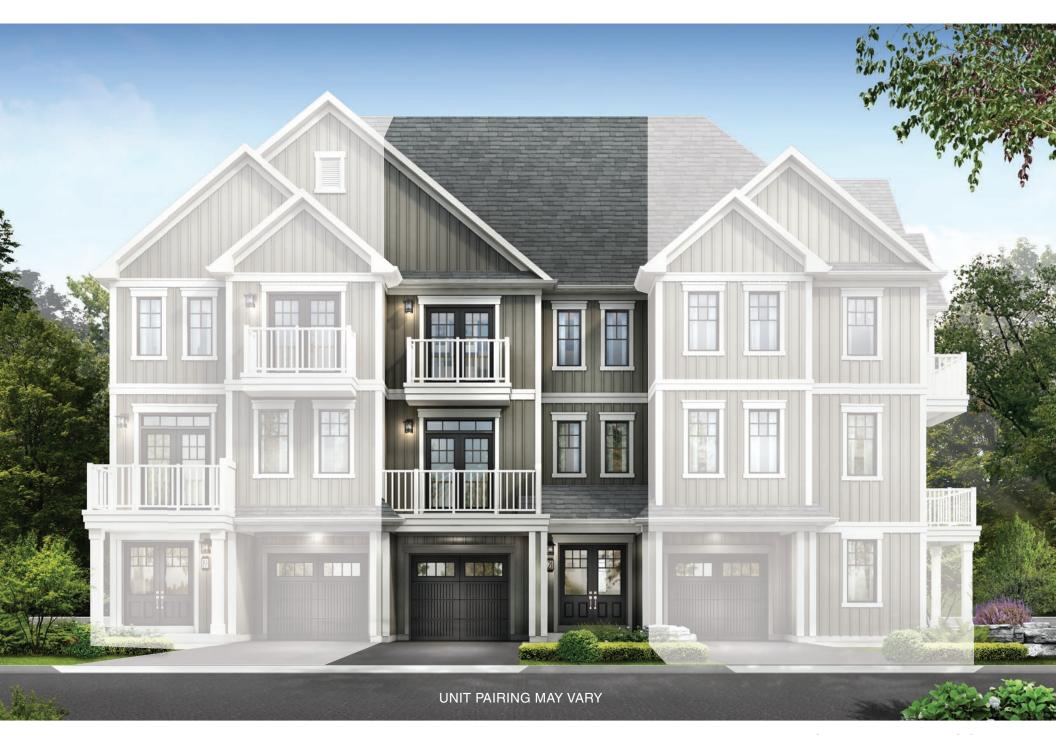

## SYDNEY 26' VILLAGE TOWN

STYLE A1 - 1,500 SQ.FT. STYLE A2 - 1,476 SQ.FT. STYLE A3 - 1,476 SQ.FT.

STYLE B1 - 1,547 SQ.FT.

STYLE C1 - 1,559 SQ.FT. STYLE C2 - 1,534 SQ.FT. STYLE C3 - 1,534 SQ.FT.

STYLE B2 - 1,559 SQ.FT.