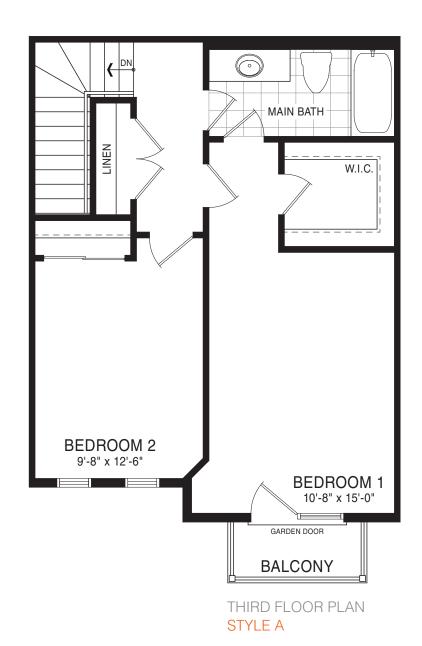

STYLE A - 1,235 SQ.FT.

STYLE B - 1,287 SQ.FT.

STYLE C - 1,287 SQ.FT.

STYLE C - 1,287 SQ.FT.

BEDROOM 2
9'-6" x 11'-2"

BEDROOM 1
10'-8" x 14'-2"

THIRD FLOOR PLAN STYLE A

**BALCONY** 