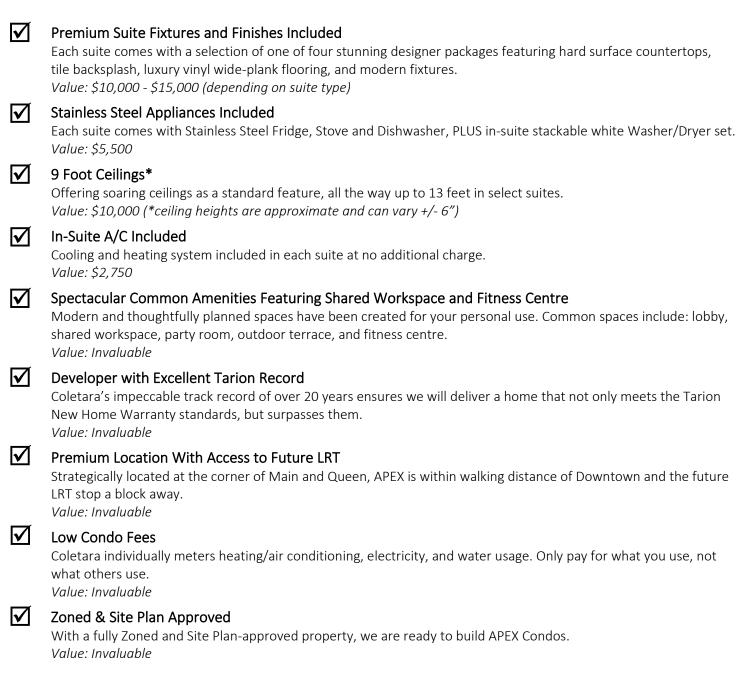

# COLETARA VALUE ADVANTAGE

# ир то \$35,000

#### IN UPGRADES INCLUDED WITH YOUR PURCHASE!

All specifications are approximate and subject to change without notice. June 5th, 2024.