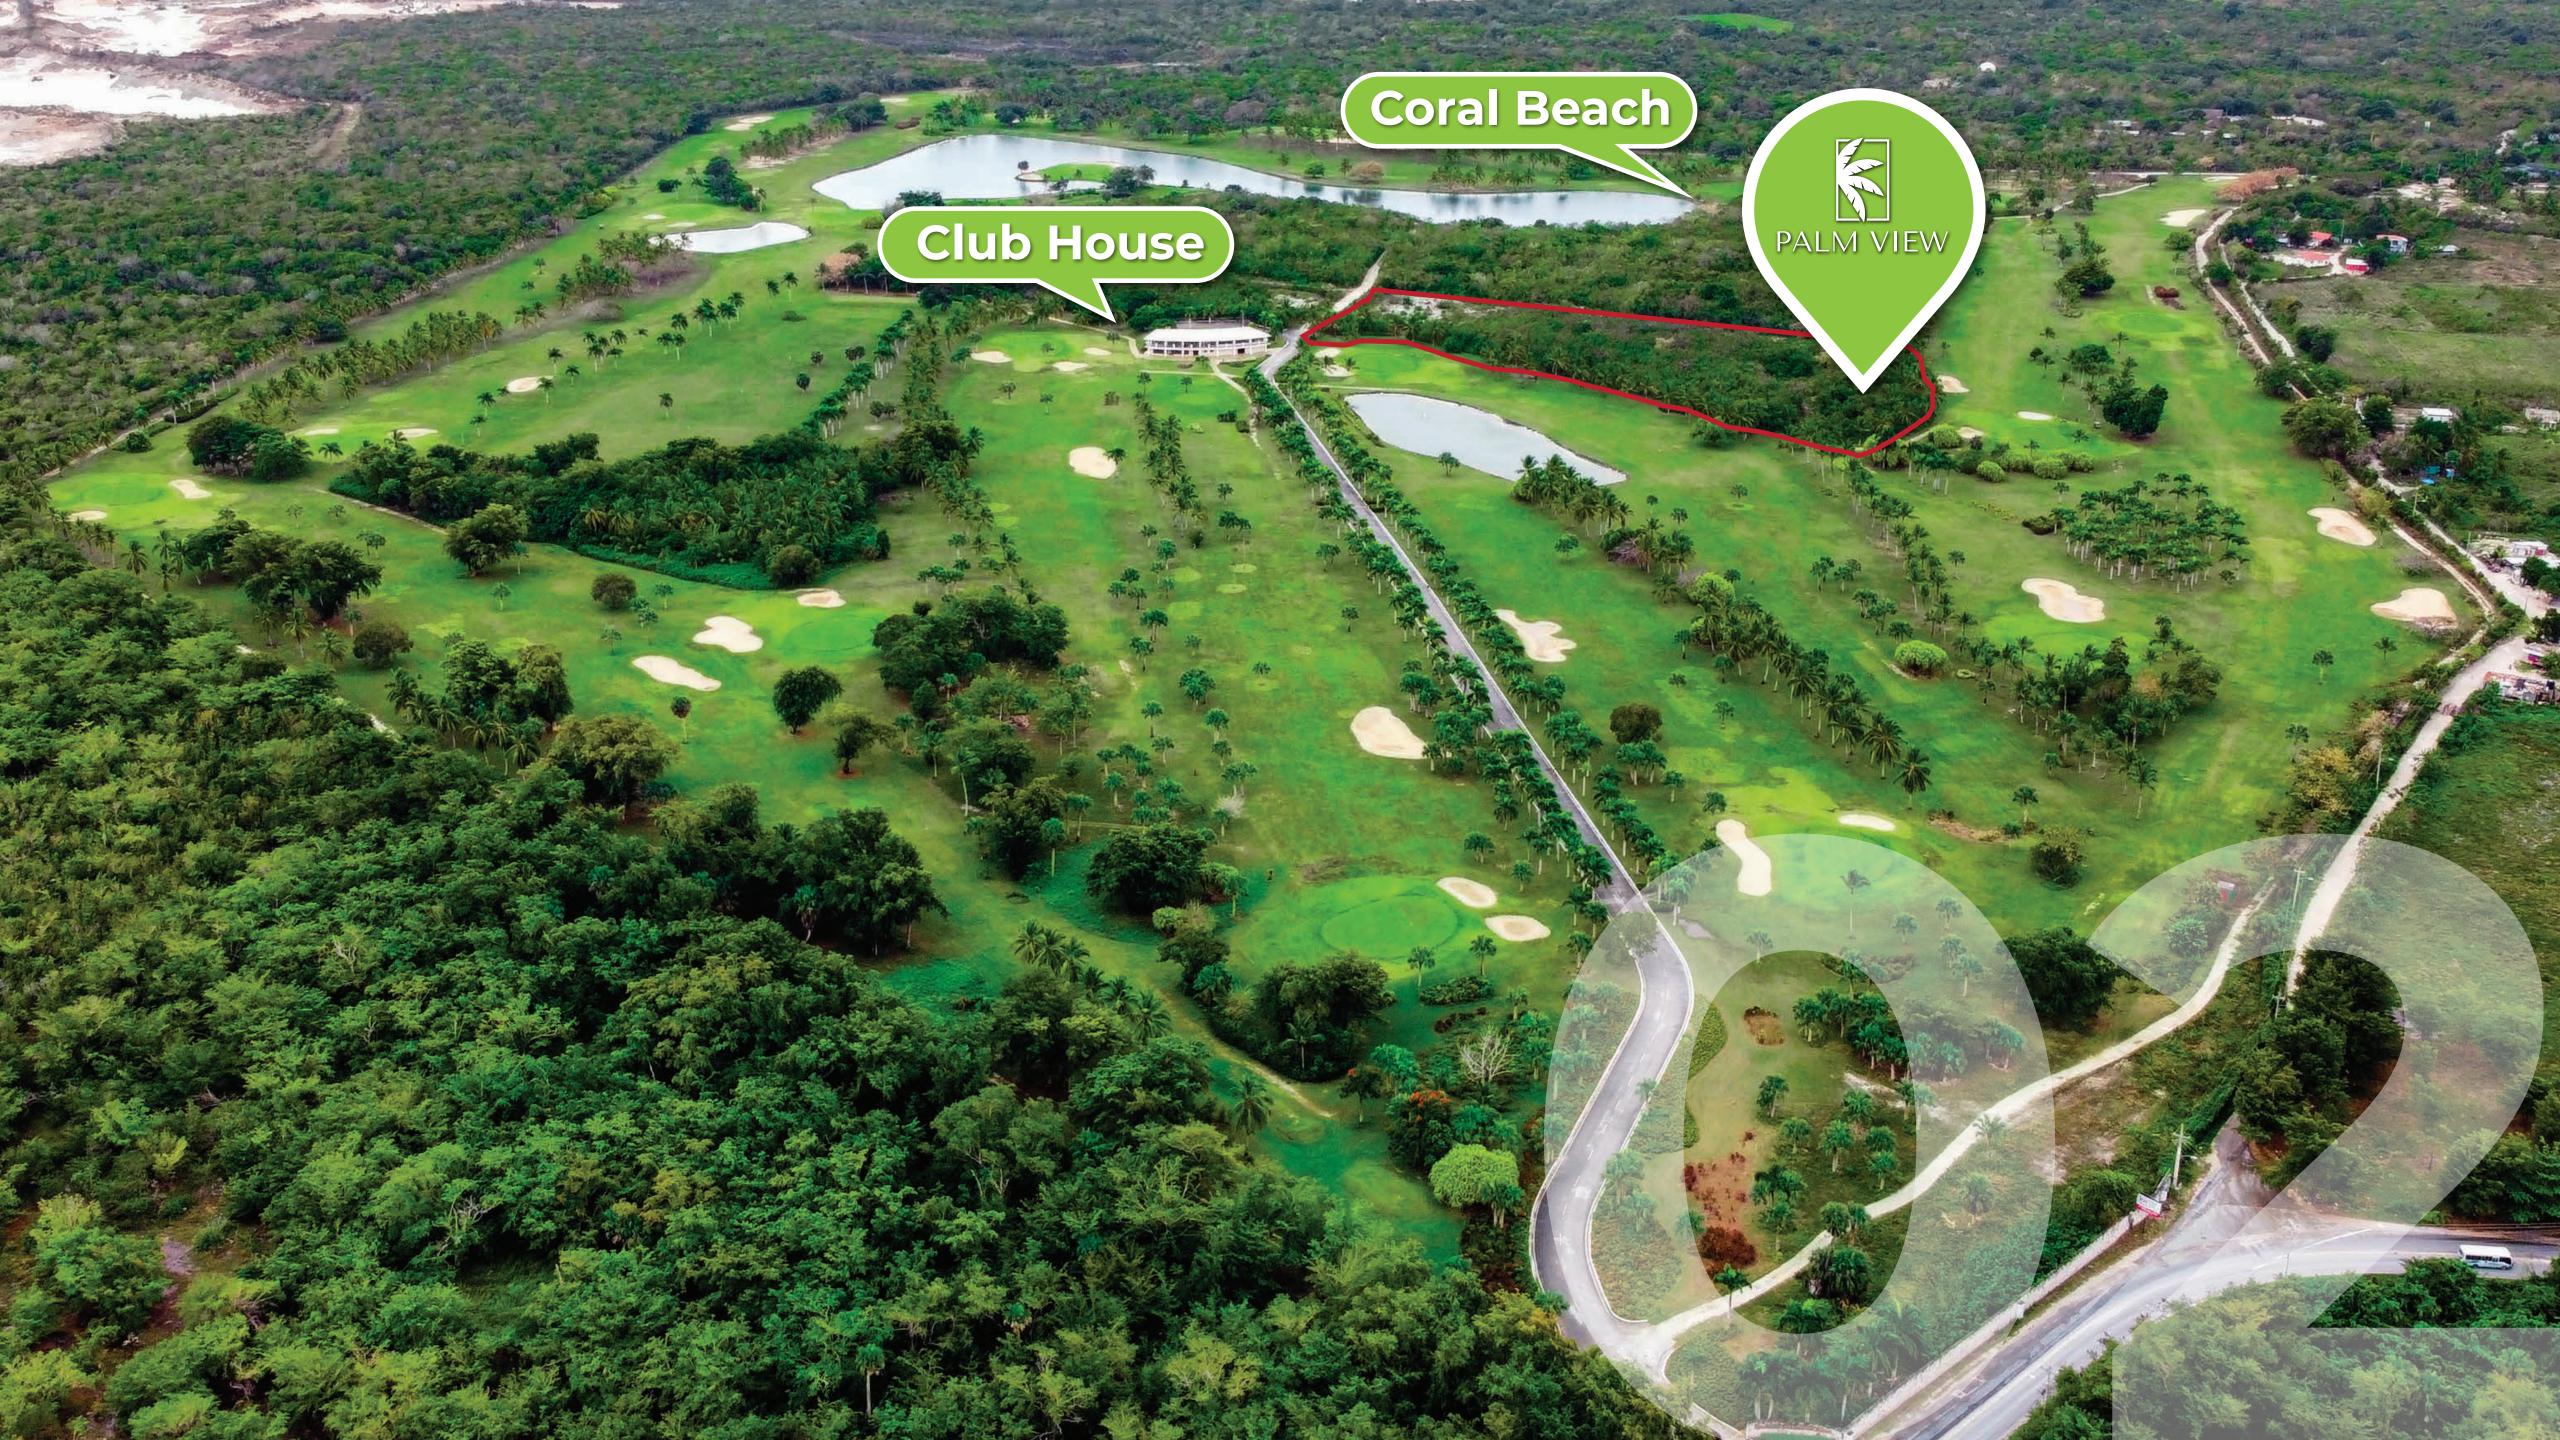

# Location

Cana airport and 6 minutes away from the downtown, Palm View offers convenient access to all the landmarks in the area. Additionally, its proximity to The Pearl Beach Club makes it a privilege place to enjoy the beach and night life.