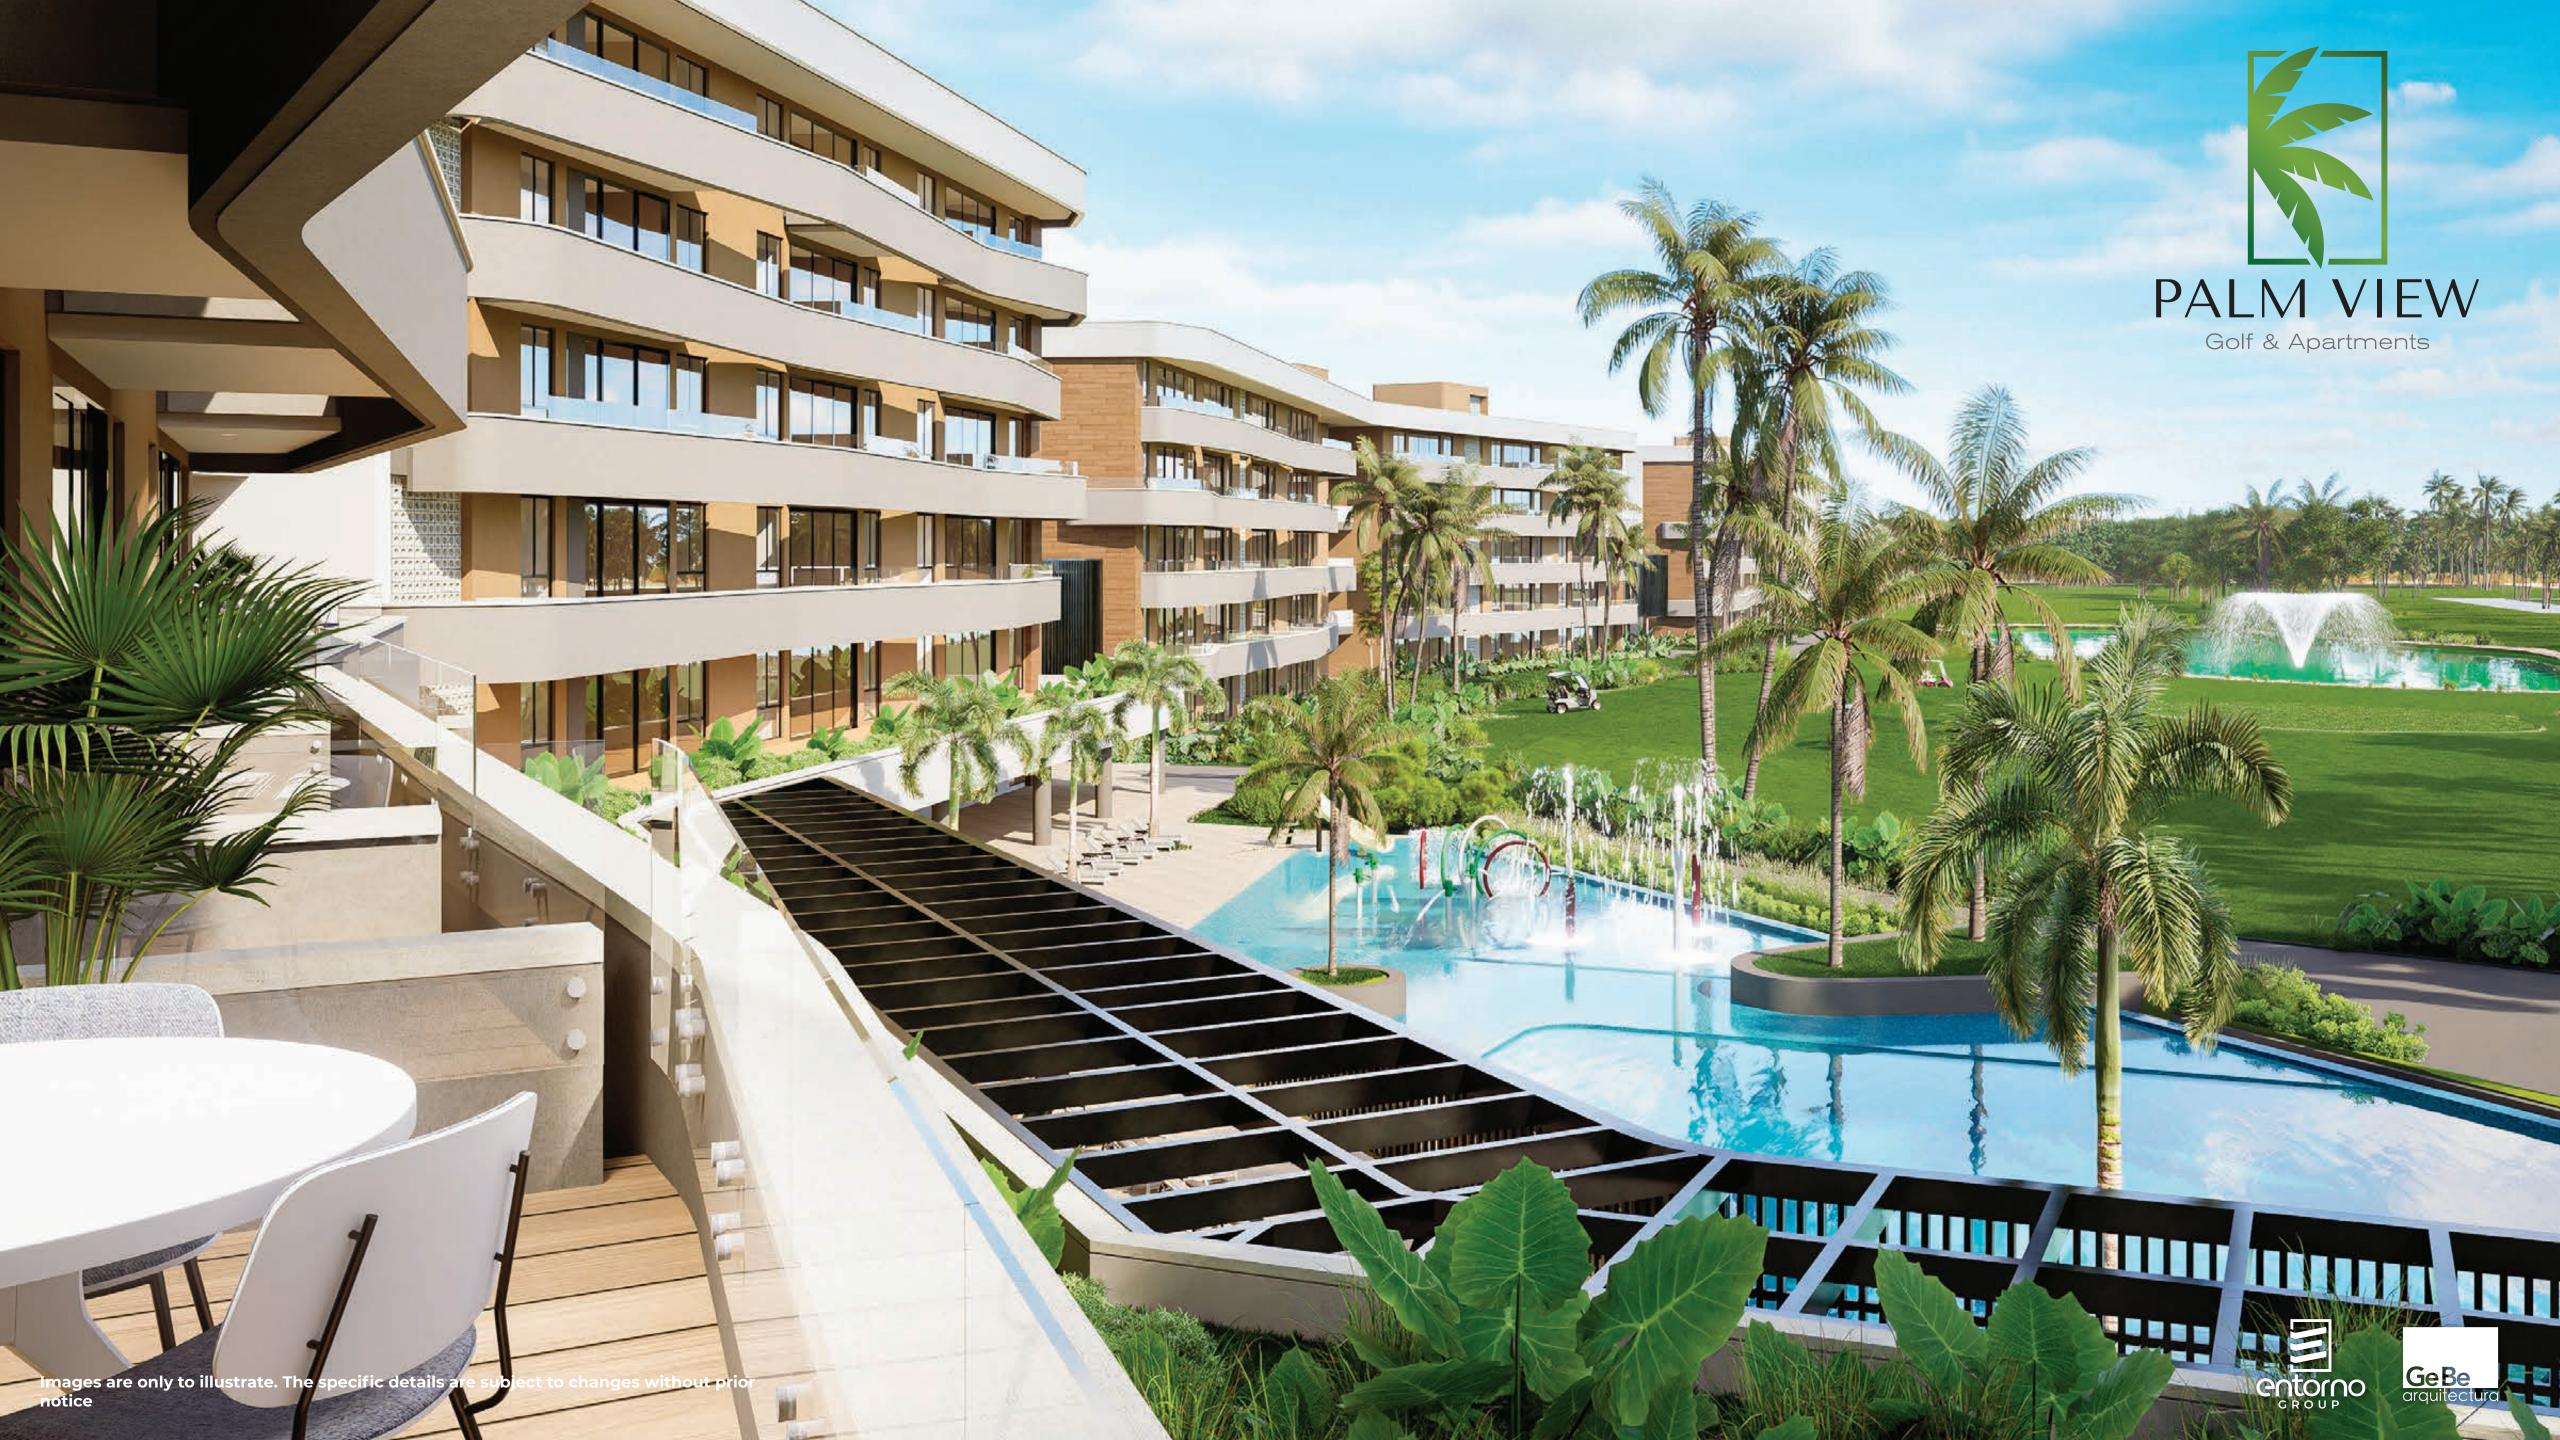

## Exclusive amenities:

Palm View has two lobby style entrances giving you access to a wide variety of commodities and amenities such as:

Concierge

services

**Turkish** 

**Elevators** 

Parking lot

**Autosnack** Service

Playground

**Boardroom** 

Gym

Jacuzzi

Service housekeeping

2 access lobbies

Sauna

Hiking paths

All this guarantees the residents to live a luxurious and comfortable experience at every moment.