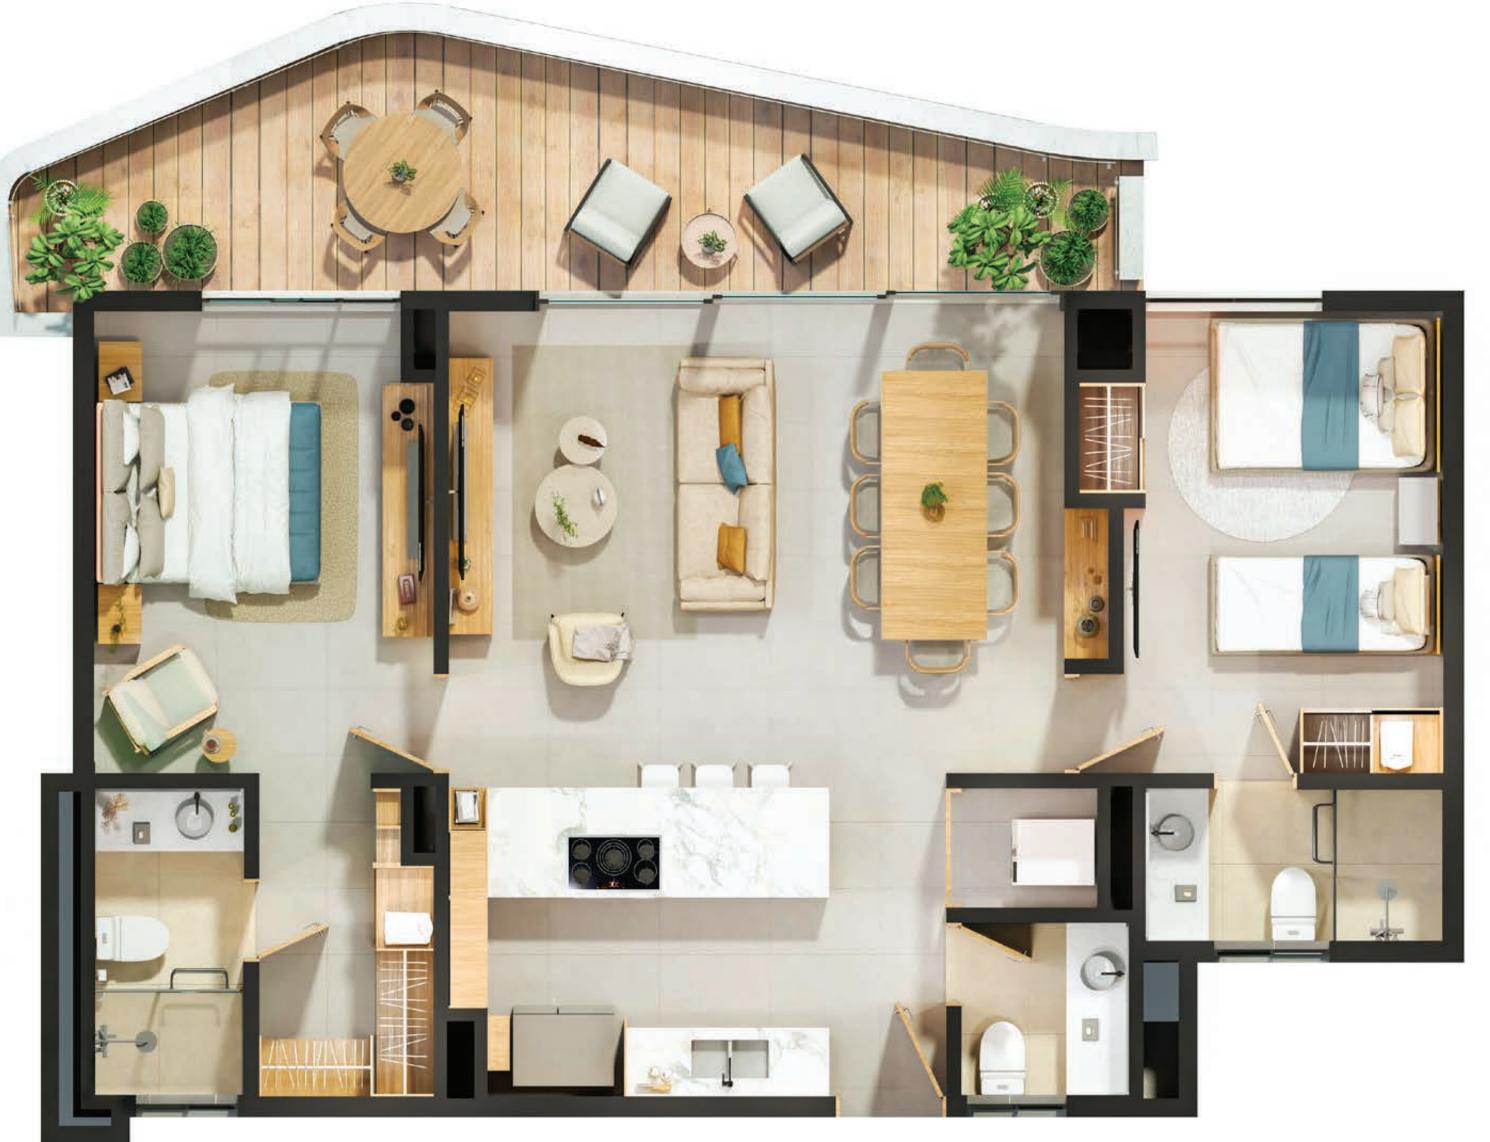

#### Apartment Type C

Apartment with 2 rooms
2 full bathrooms
1 auxiliar half bathroom
Living room – dining room
kitchen
Washing machine and drying
machine included
Terrace

#### Apartment Type D

Apartment with 2 rooms
2 full bathrooms
1 auxiliar half bathroom
Living room – dining room
kitchen
Washing machine and drying
machine included
Terrace