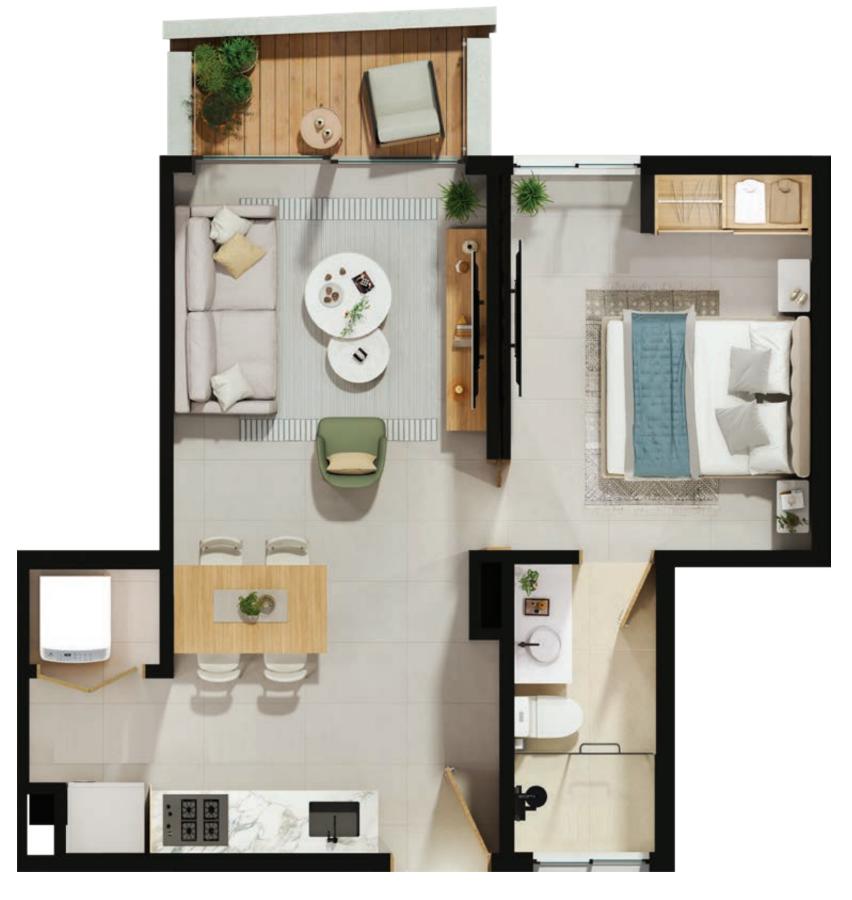

#### Apartament Type E

Apartment with 1 rooms
1 full bathrooms
1 auxiliar half bathroom
Living room – dining room
kitchen
Washing machine and drying
machine included
Terrace

Type F

Type G

Type H

### **Apartments**

Apartment with 1 rooms
1 bathrooms
Living room – dining room
kitchen
Washing machine and
drying
machine included
Terrace