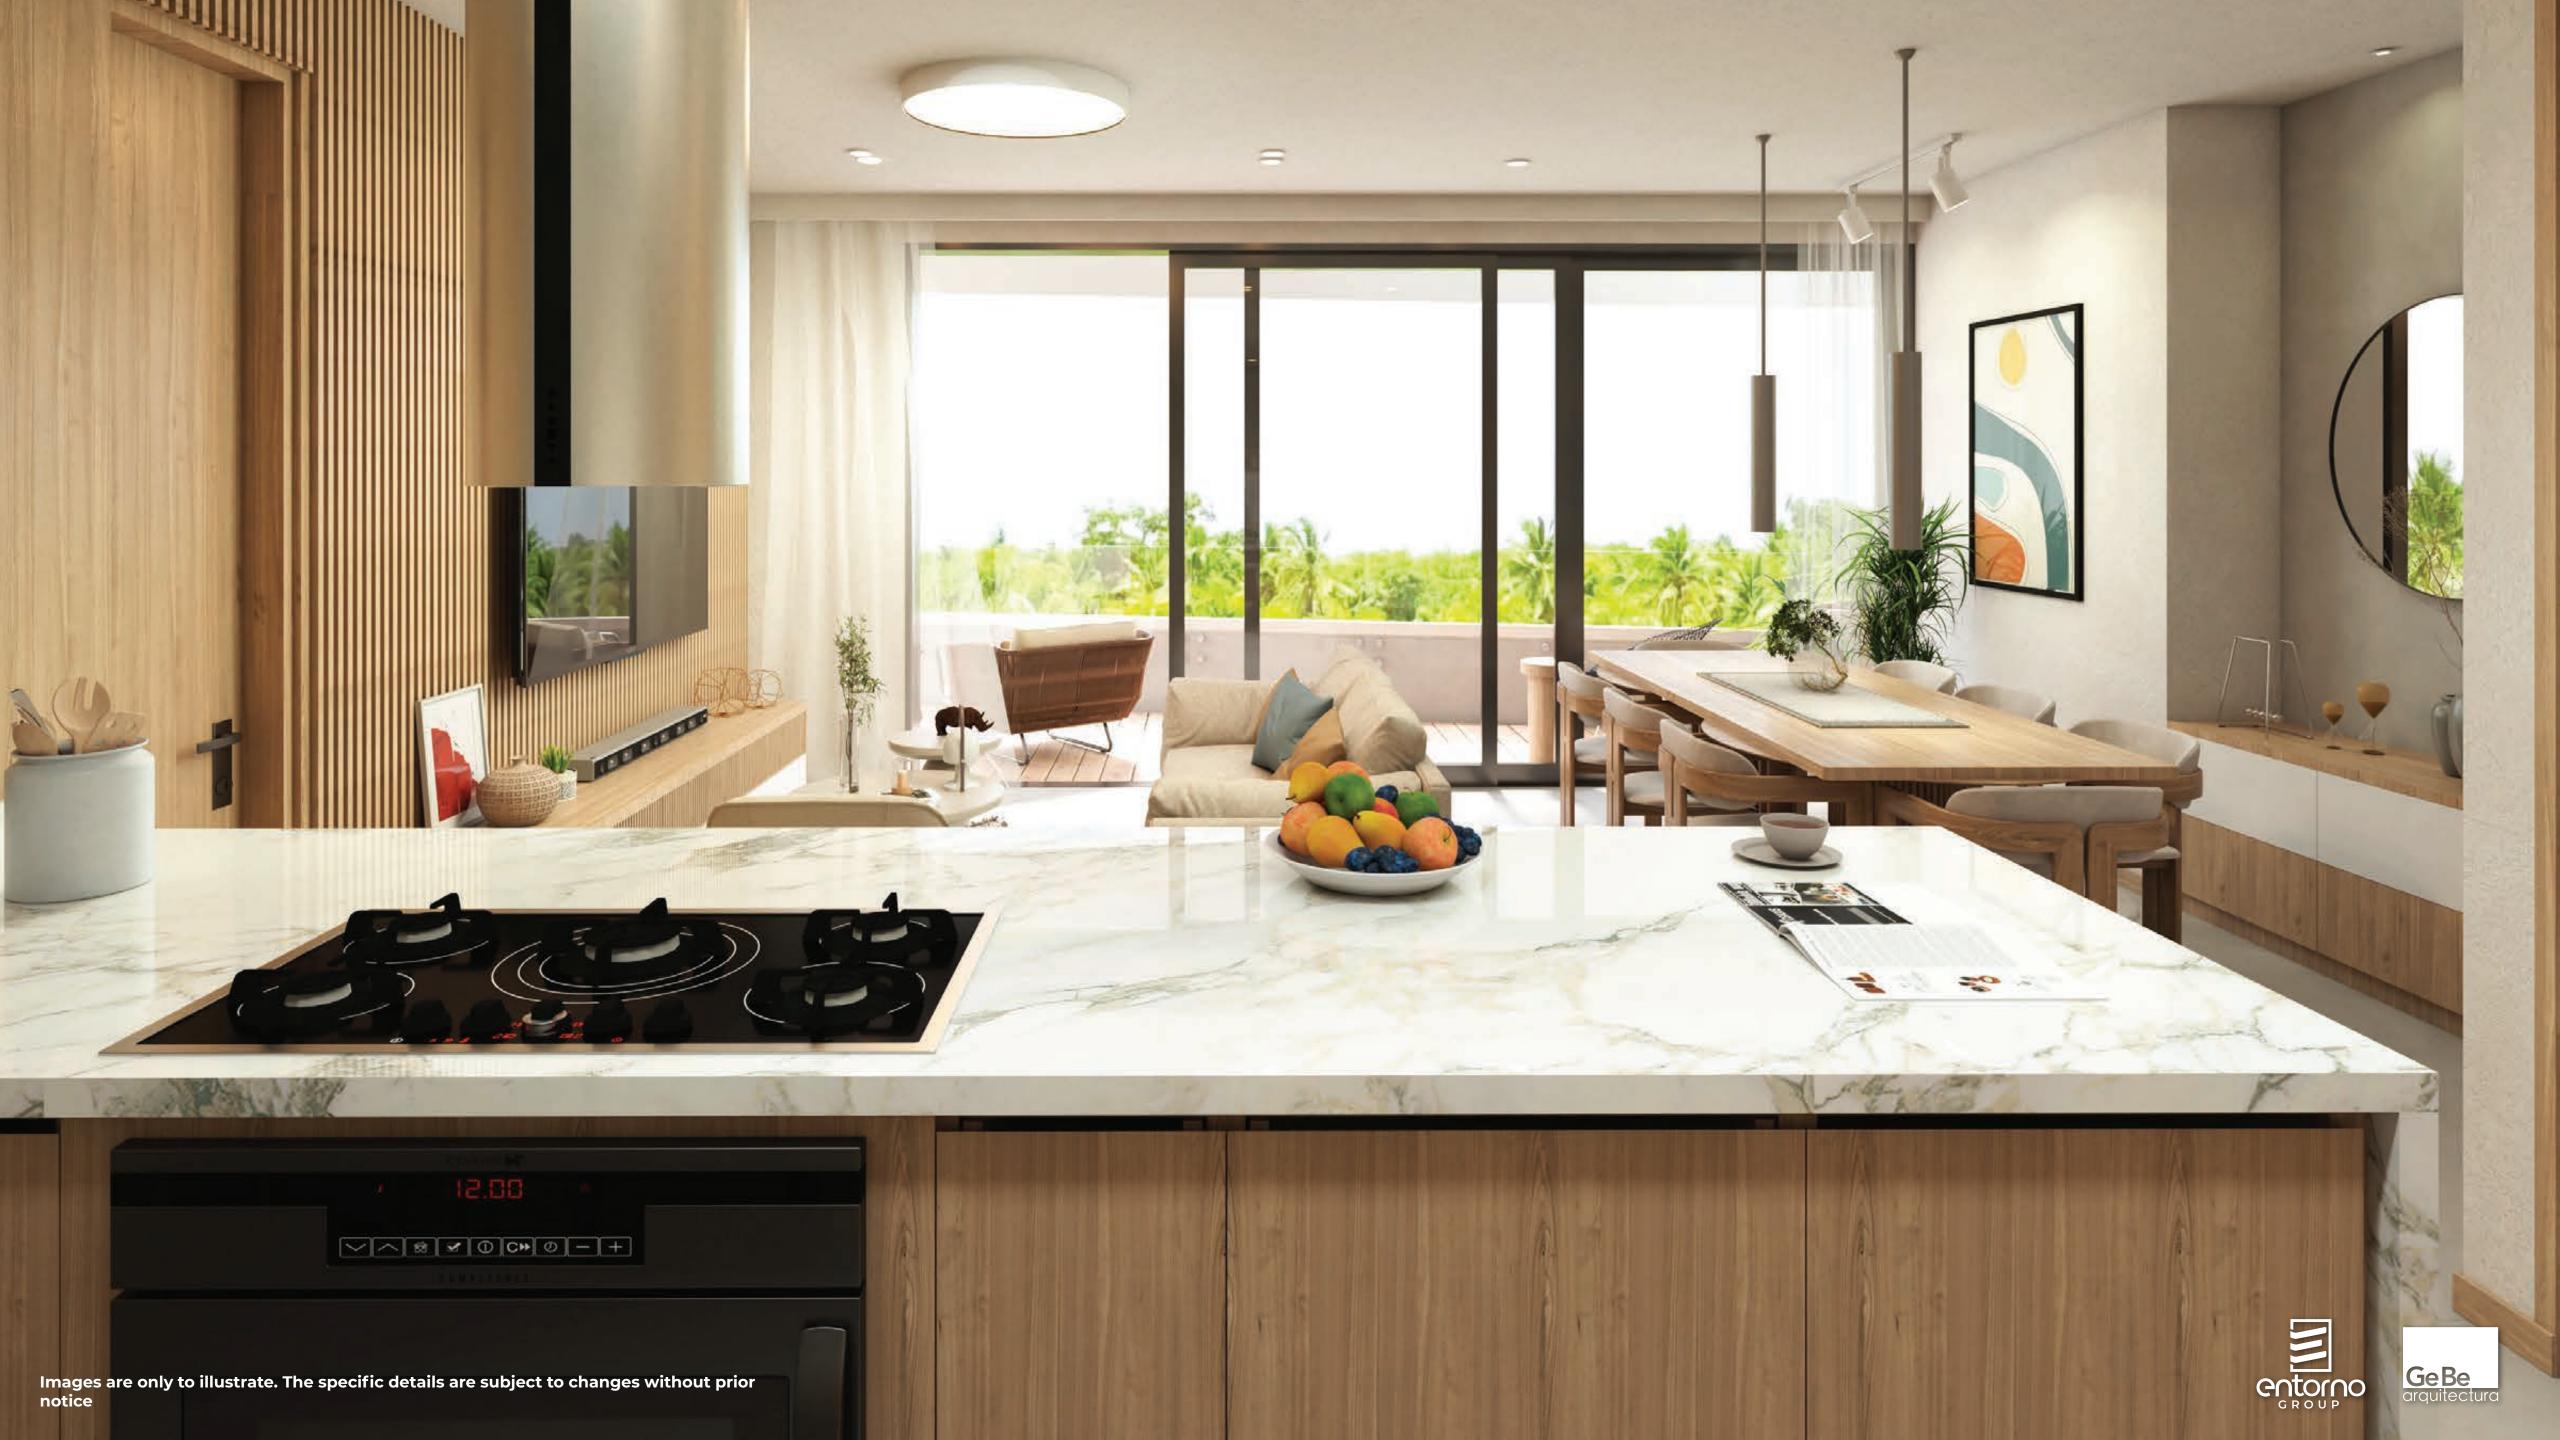

The project includes apartments with 1, 2 and 3 rooms, big areas and an excellent illumination and air circulation.

Palm View is part of Coral Golf Resort, a unique urban design in Cabeza de Toro zone. This master plan guarantees an exceptional environment and a remarkable lifestyle for our residents.

#### Apartment Type A

Apartment with 3 rooms
2 full bathrooms
1 auxiliar full bathroom
Living room – dining room
kitchen
Study room
Washing machine and drying
machine included
Terrace

#### Apartment Type B

Apartment with 3 rooms
2 full bathrooms
1 auxiliar full bathroom
Living room – dining room
kitchen
Study room
Washing machine and drying
machine included
Terrace