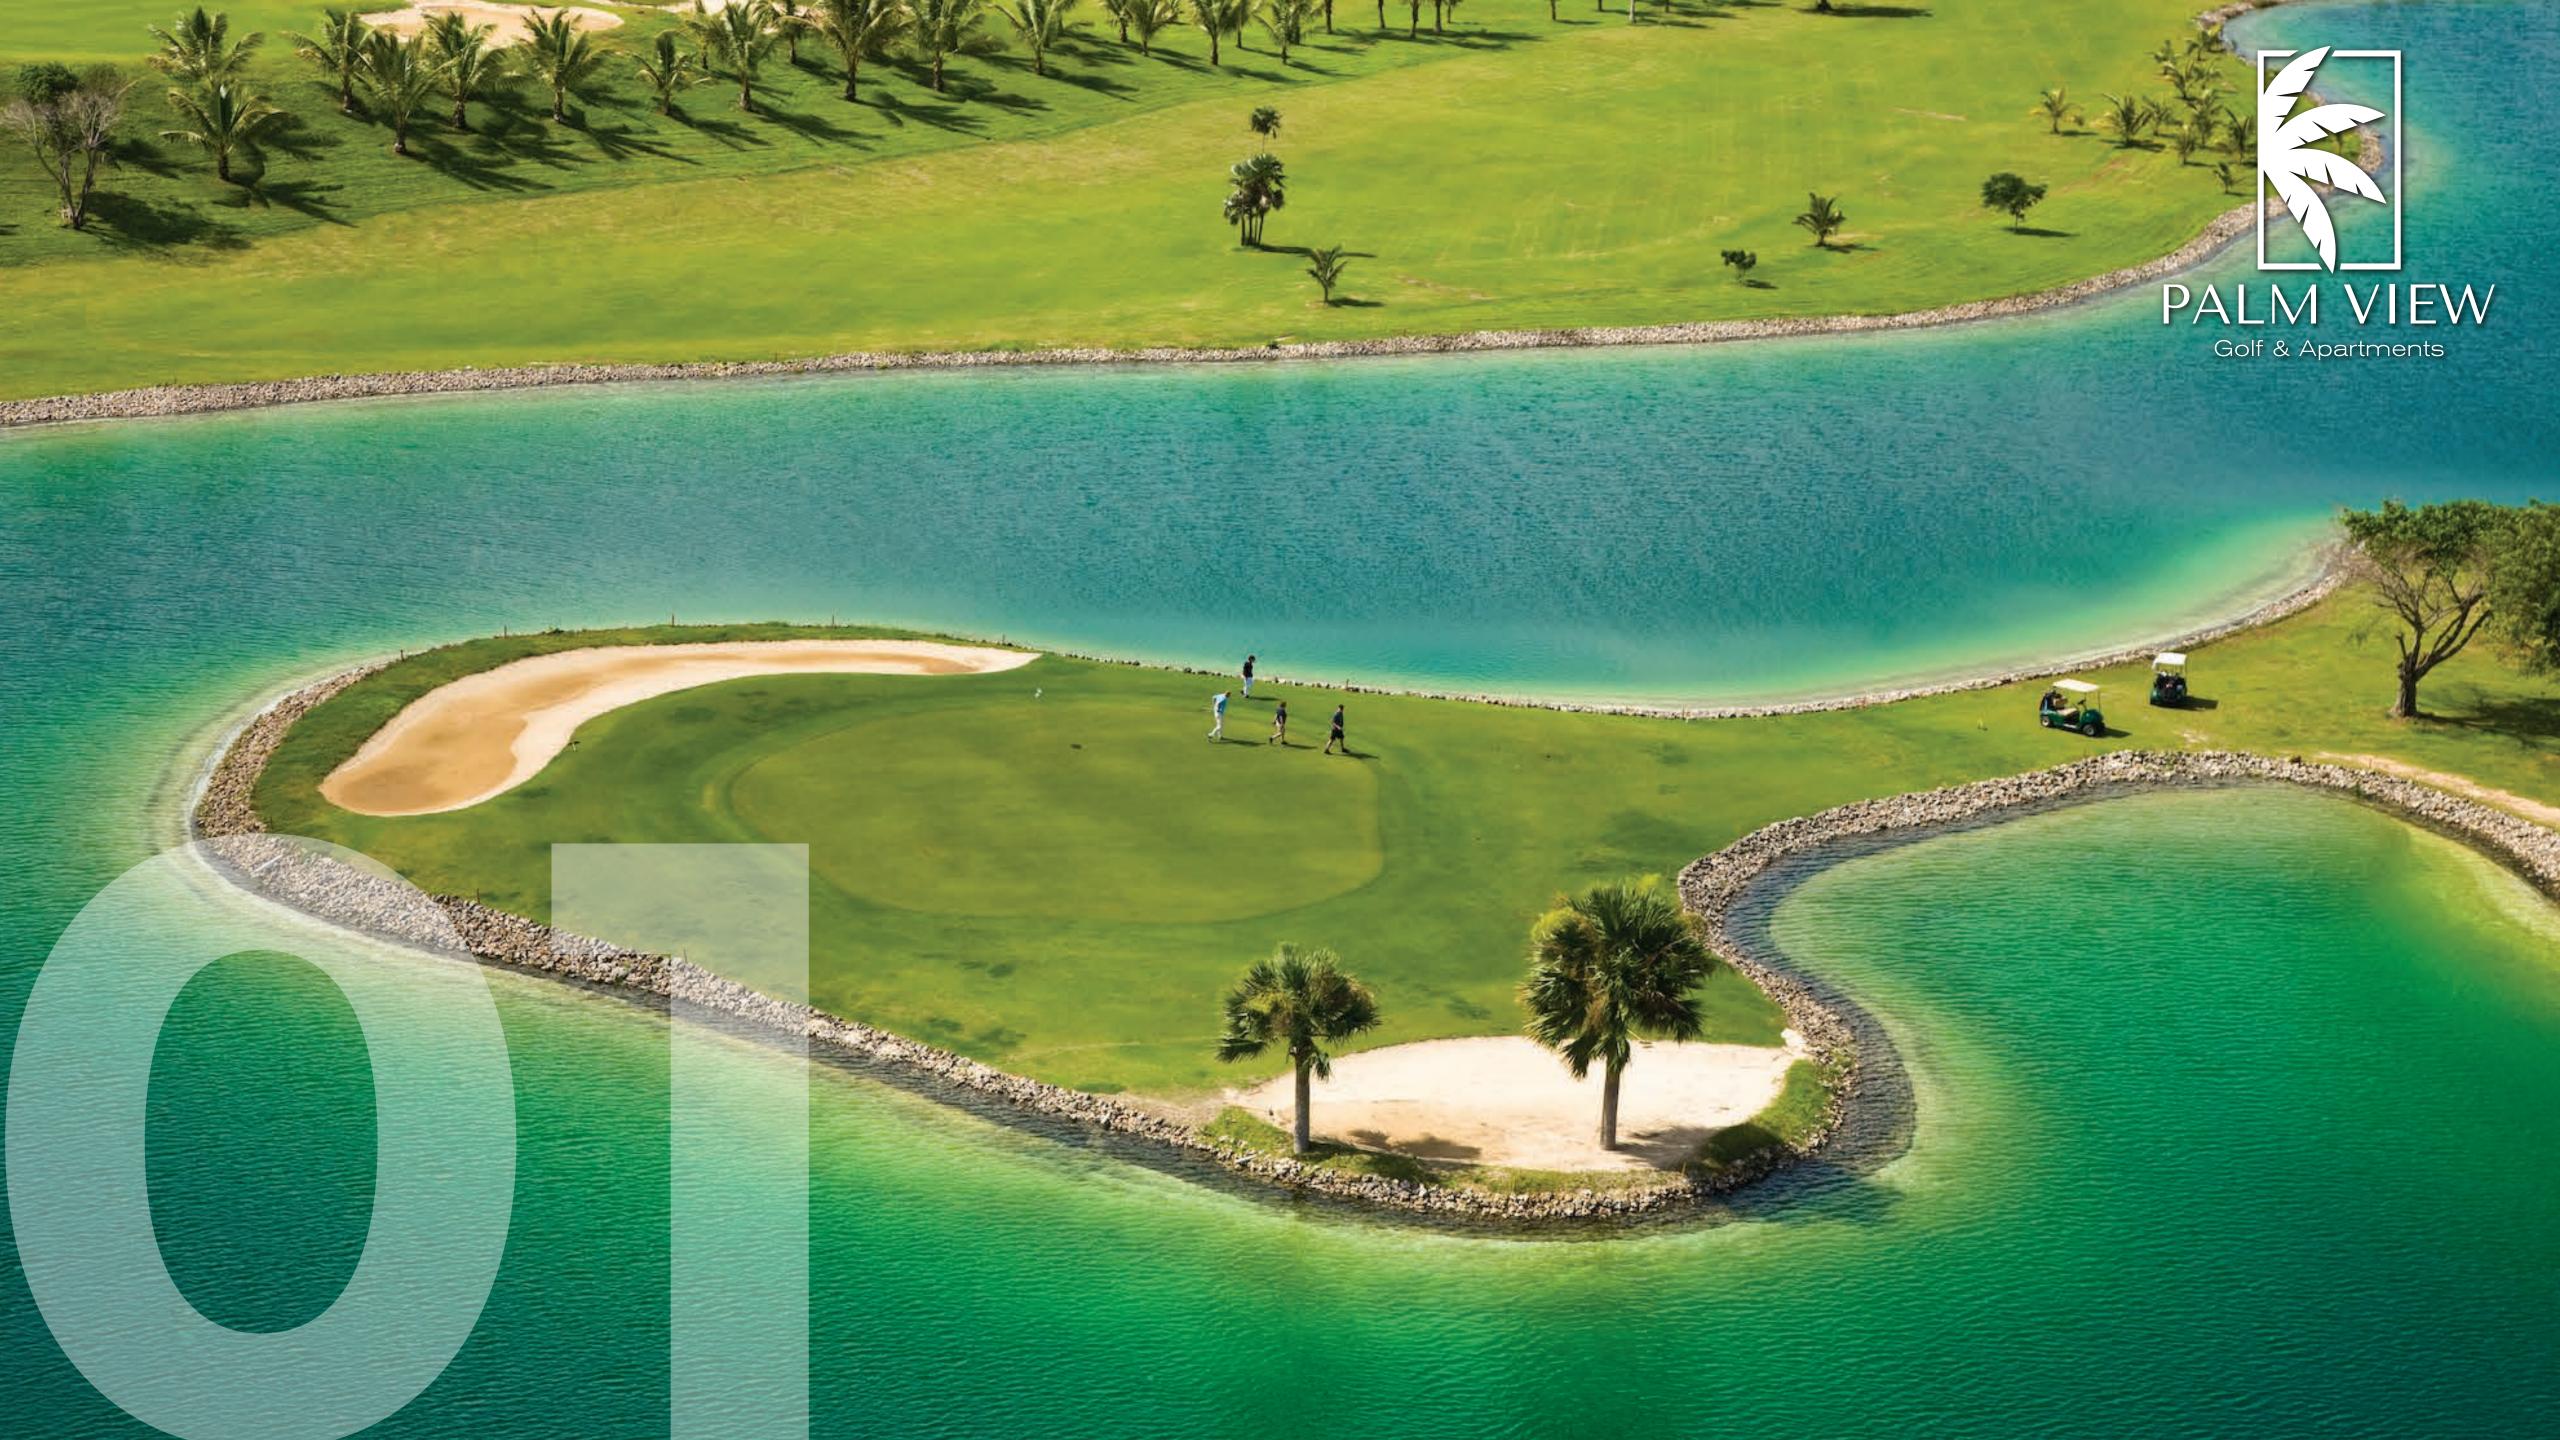

**Aparment** types

Palm View is a complex of apartments with hotel services and exclusive amenities which include 18-hole golf course and a private beach club. The place where you can enjoy of your dream lifestyle.

The project includes apartments with 1, 2 and 3 rooms, big areas and an excellent illumination and air circulation.

Palm View is part of Coral Golf Resort, a unique urban design in Cabeza de Toro zone. This master plan guarantees an exceptional environment and a remarkable lifestyle for our residents.