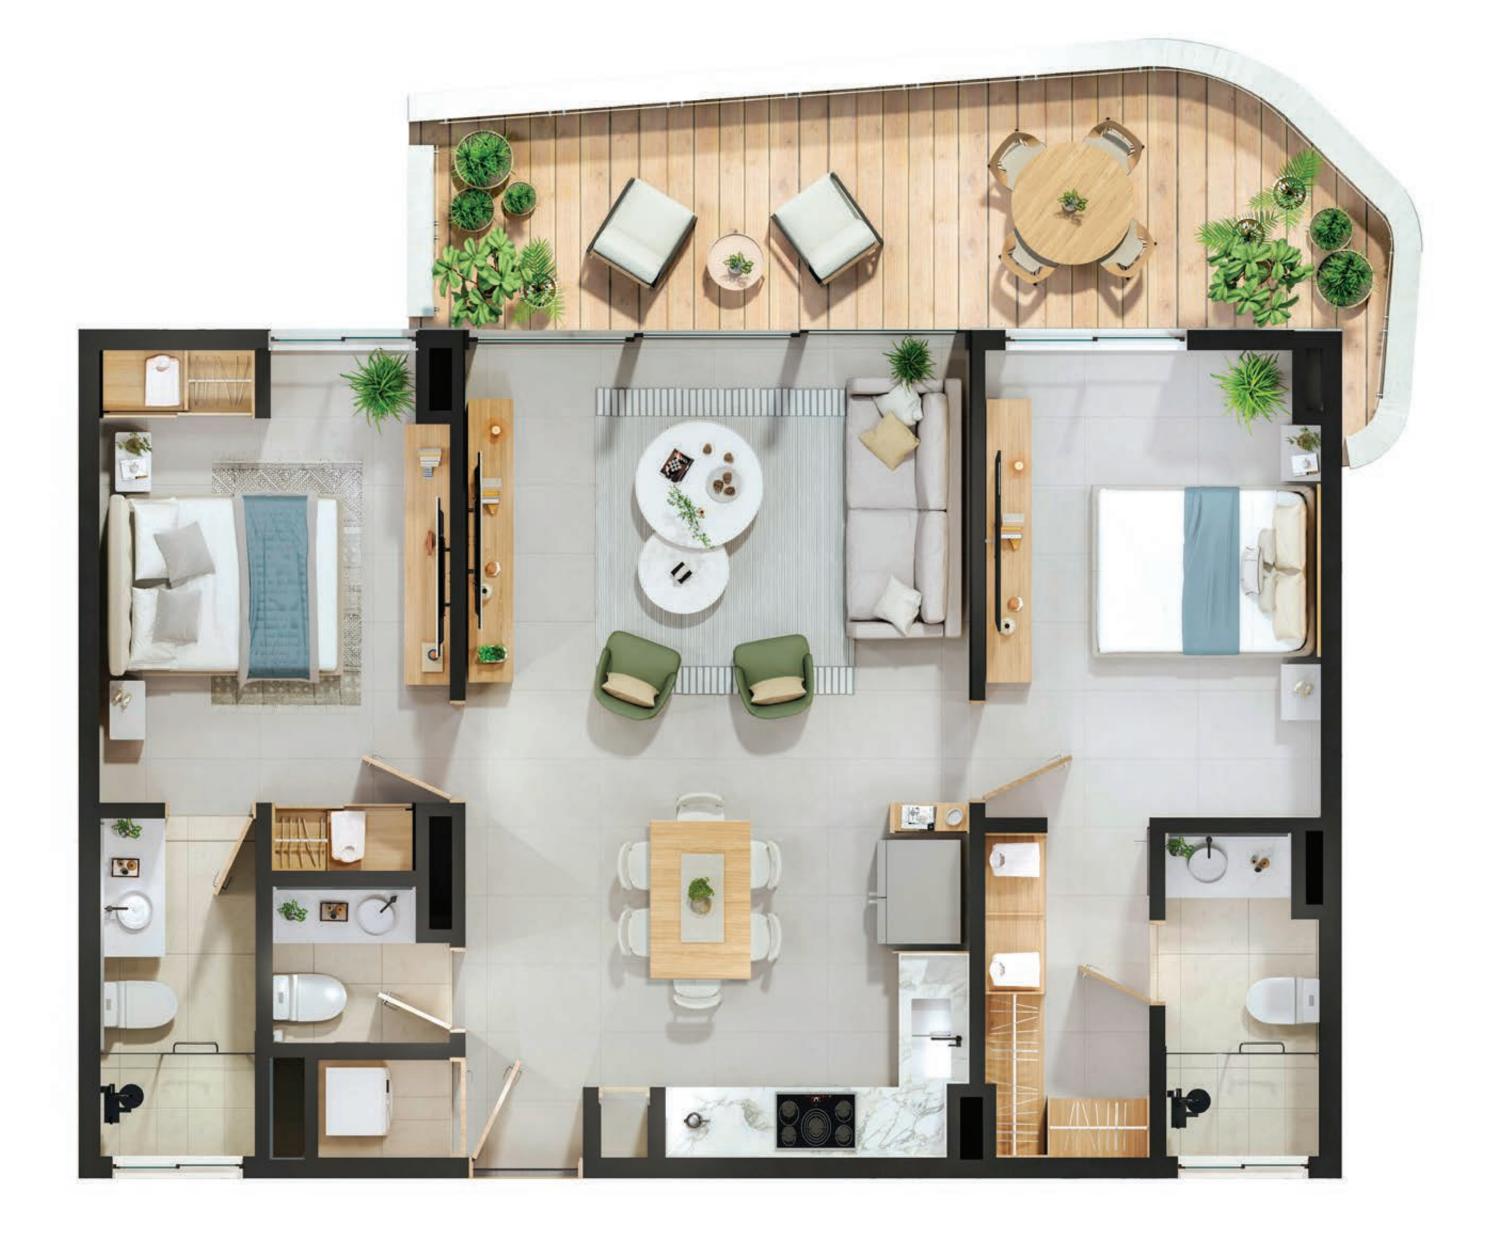

#### Apartment Type A

Apartment with 3 rooms
2 full bathrooms
1 auxiliar full bathroom
Living room – dining room
kitchen
Study room
Washing machine and drying
machine included
Terrace

#### Apartment Type B

Apartment with 3 rooms
2 full bathrooms
1 auxiliar full bathroom
Living room – dining room
kitchen
Study room
Washing machine and drying
machine included
Terrace

#### Apartment Type C

Apartment with 2 rooms
2 full bathrooms
1 auxiliar half bathroom
Living room – dining room
kitchen
Washing machine and drying
machine included
Terrace

#### Apartment Type D

Apartment with 2 rooms
2 full bathrooms
1 auxiliar half bathroom
Living room – dining room
kitchen
Washing machine and drying
machine included
Terrace

#### Apartament Type E

Apartment with 1 rooms
1 full bathrooms
1 auxiliar half bathroom
Living room – dining room
kitchen
Washing machine and drying
machine included
Terrace

Type F

Type G

Type H

### **Apartments**

Apartment with 1 rooms
1 bathrooms
Living room – dining room
kitchen
Washing machine and
drying
machine included
Terrace