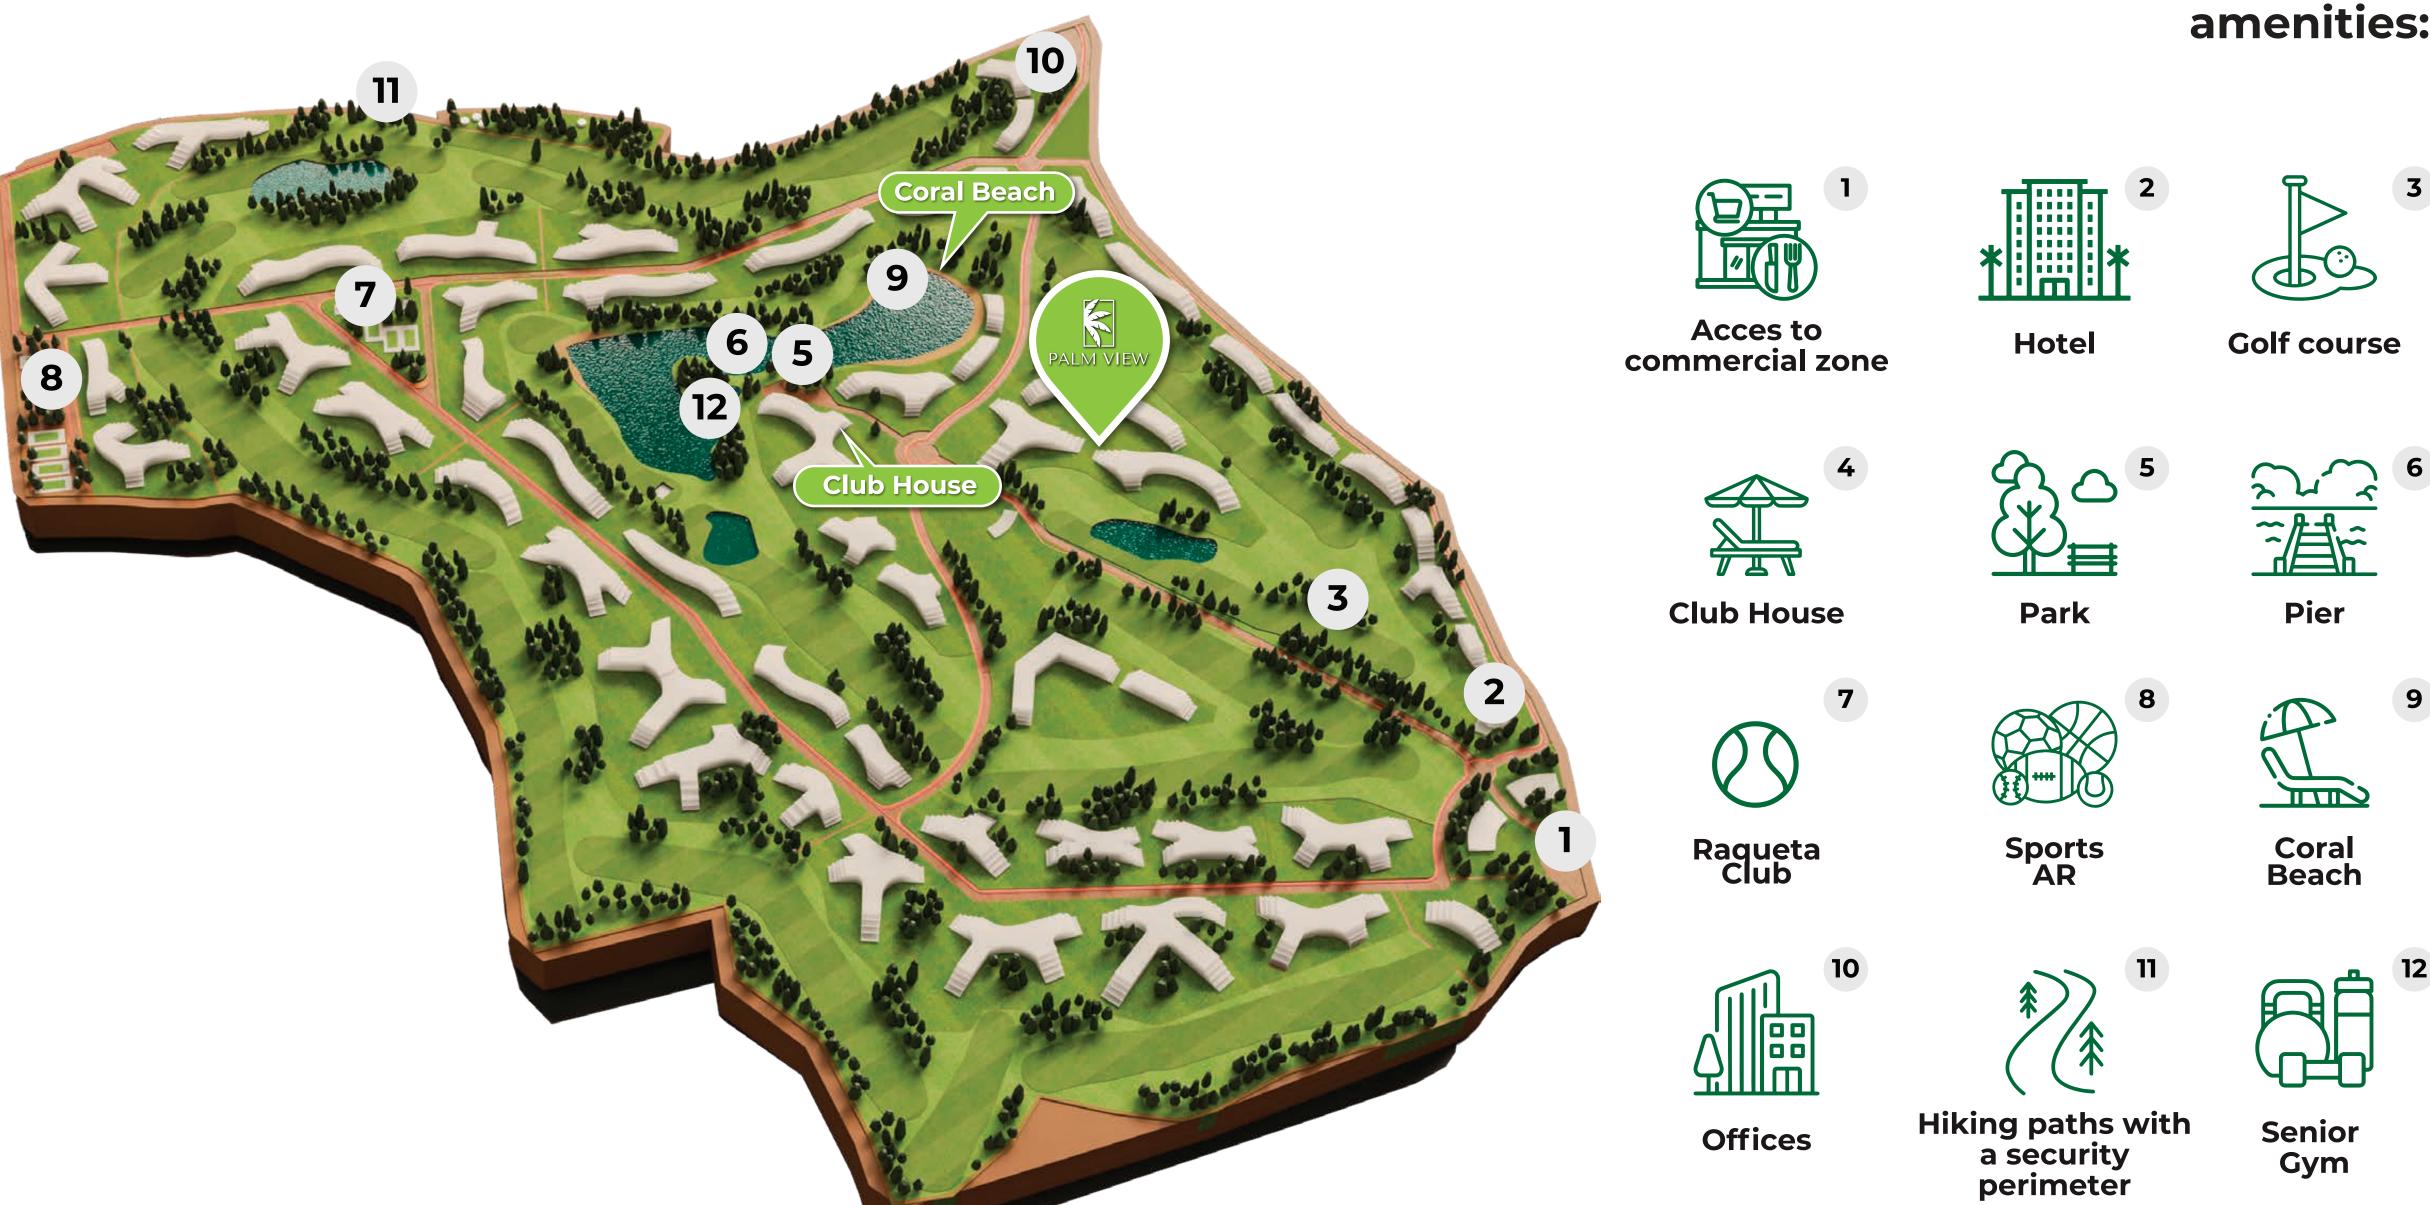

Since **Palm View** is part of the prestigious **Coral Golf Resort,** you can also enjoy these other amenities:

## Exclusive amenities:

Palm View has two lobby style entrances giving you access to a wide variety of commodities and amenities such as:

Concierge

services

**Turkish** 

**Elevators** 

Parking lot

**Autosnack** Service

Playground

**Boardroom** 

Gym

Jacuzzi

Service housekeeping

2 access lobbies

Sauna

Hiking paths

All this guarantees the residents to live a luxurious and comfortable experience at every moment.