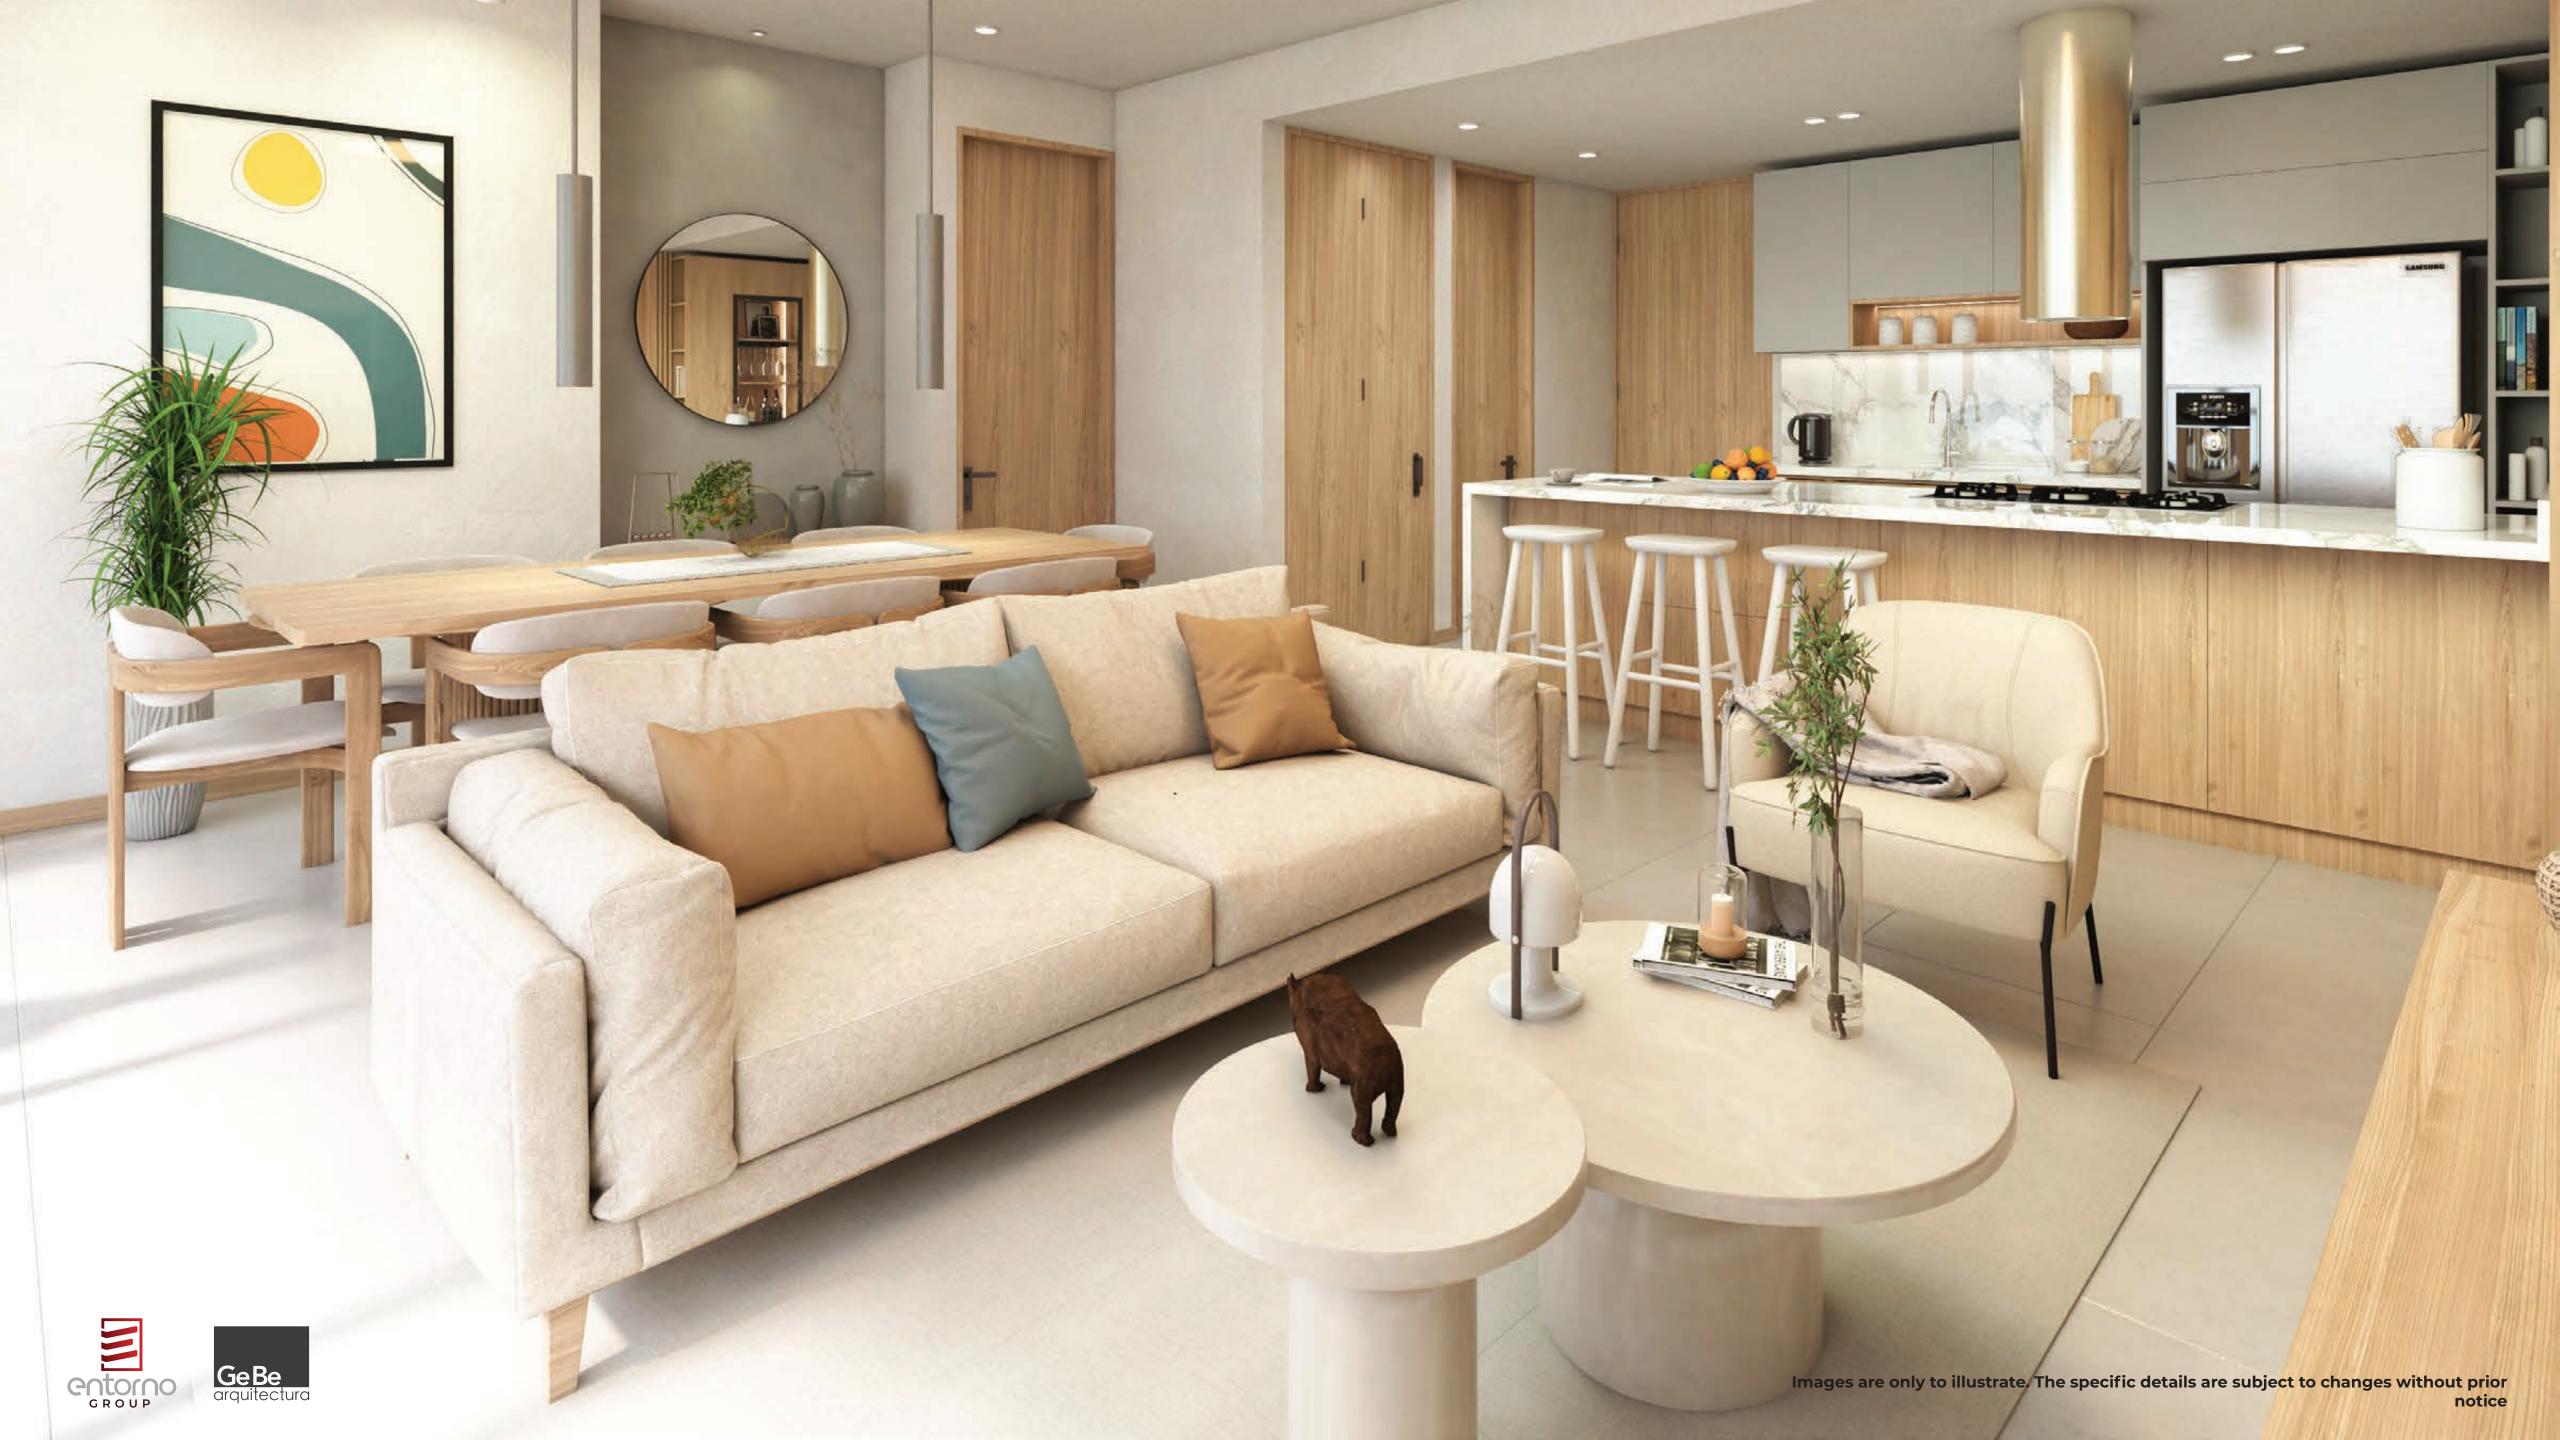

The project includes apartments with 1, 2 and 3 rooms, big areas and an excellent illumination and air circulation.

Palm View is part of Coral Golf Resort, a unique urban design in Cabeza de Toro zone. This master plan guarantees an exceptional environment and a remarkable lifestyle for our residents.

#### Apartment Type A

Apartment with 3 rooms
2 full bathrooms
1 auxiliar full bathroom
Living room – dining room
kitchen
Study room
Washing machine and drying
machine included
Terrace

#### Apartment Type B

Apartment with 3 rooms
2 full bathrooms
1 auxiliar full bathroom
Living room – dining room
kitchen
Study room
Washing machine and drying
machine included
Terrace