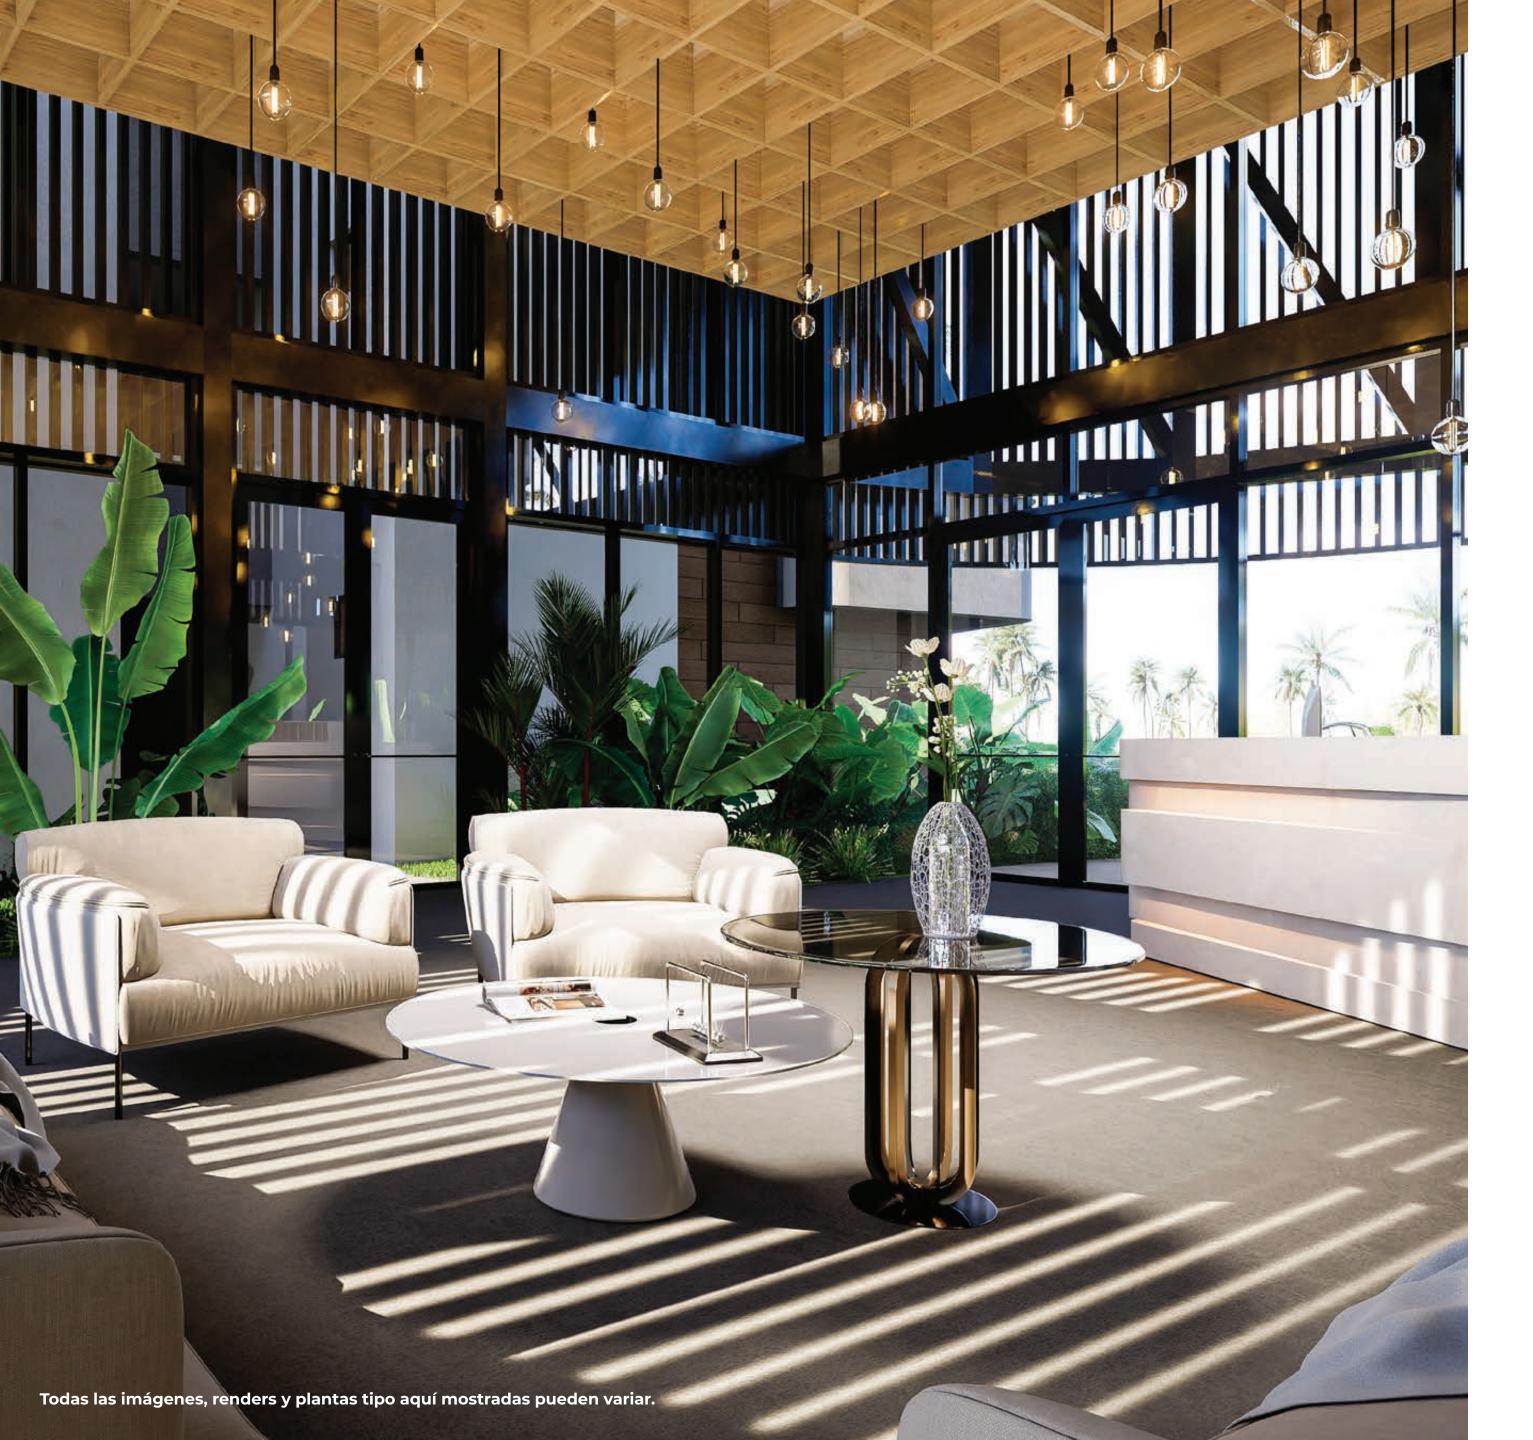

## Exclusive amenities:

Palm View has two lobby style entrances giving you access to a wide variety of commodities and amenities such as:

Concierge

services

**Turkish** 

**Elevators** 

Parking lot

**Autosnack** Service

Playground

**Boardroom** 

Gym

Jacuzzi

Service housekeeping

2 access lobbies

Sauna

Hiking paths

All this guarantees the residents to live a luxurious and comfortable experience at every moment.