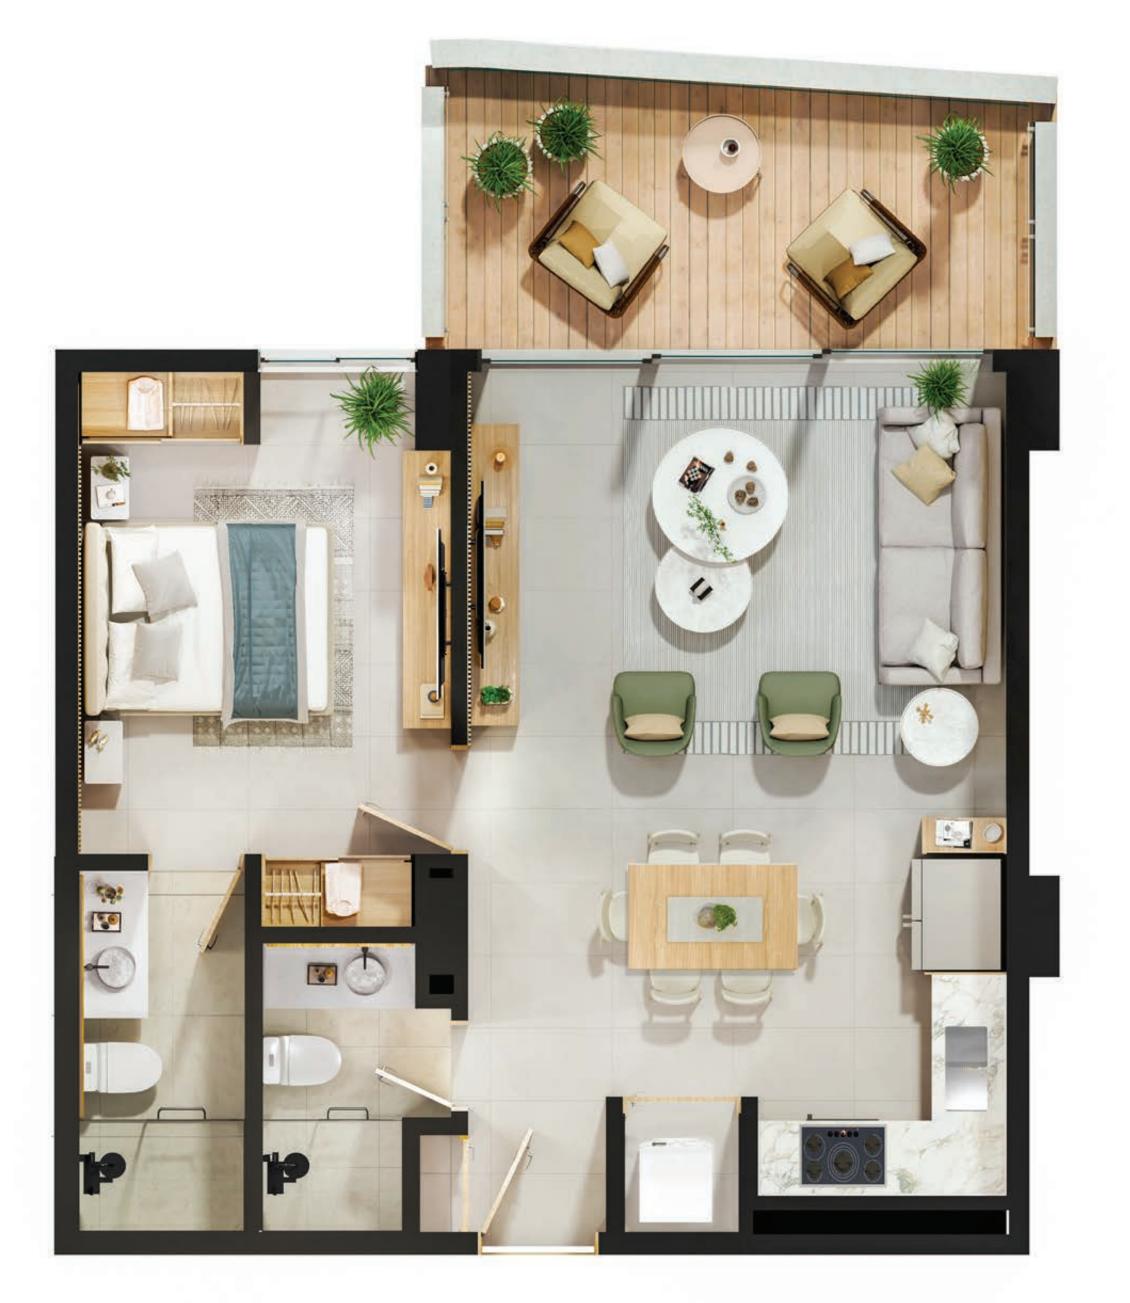

#### Apartment Type C

Apartment with 2 rooms
2 full bathrooms
1 auxiliar half bathroom
Living room – dining room
kitchen
Washing machine and drying
machine included
Terrace

#### Apartment Type D

Apartment with 2 rooms
2 full bathrooms
1 auxiliar half bathroom
Living room – dining room
kitchen
Washing machine and drying
machine included
Terrace