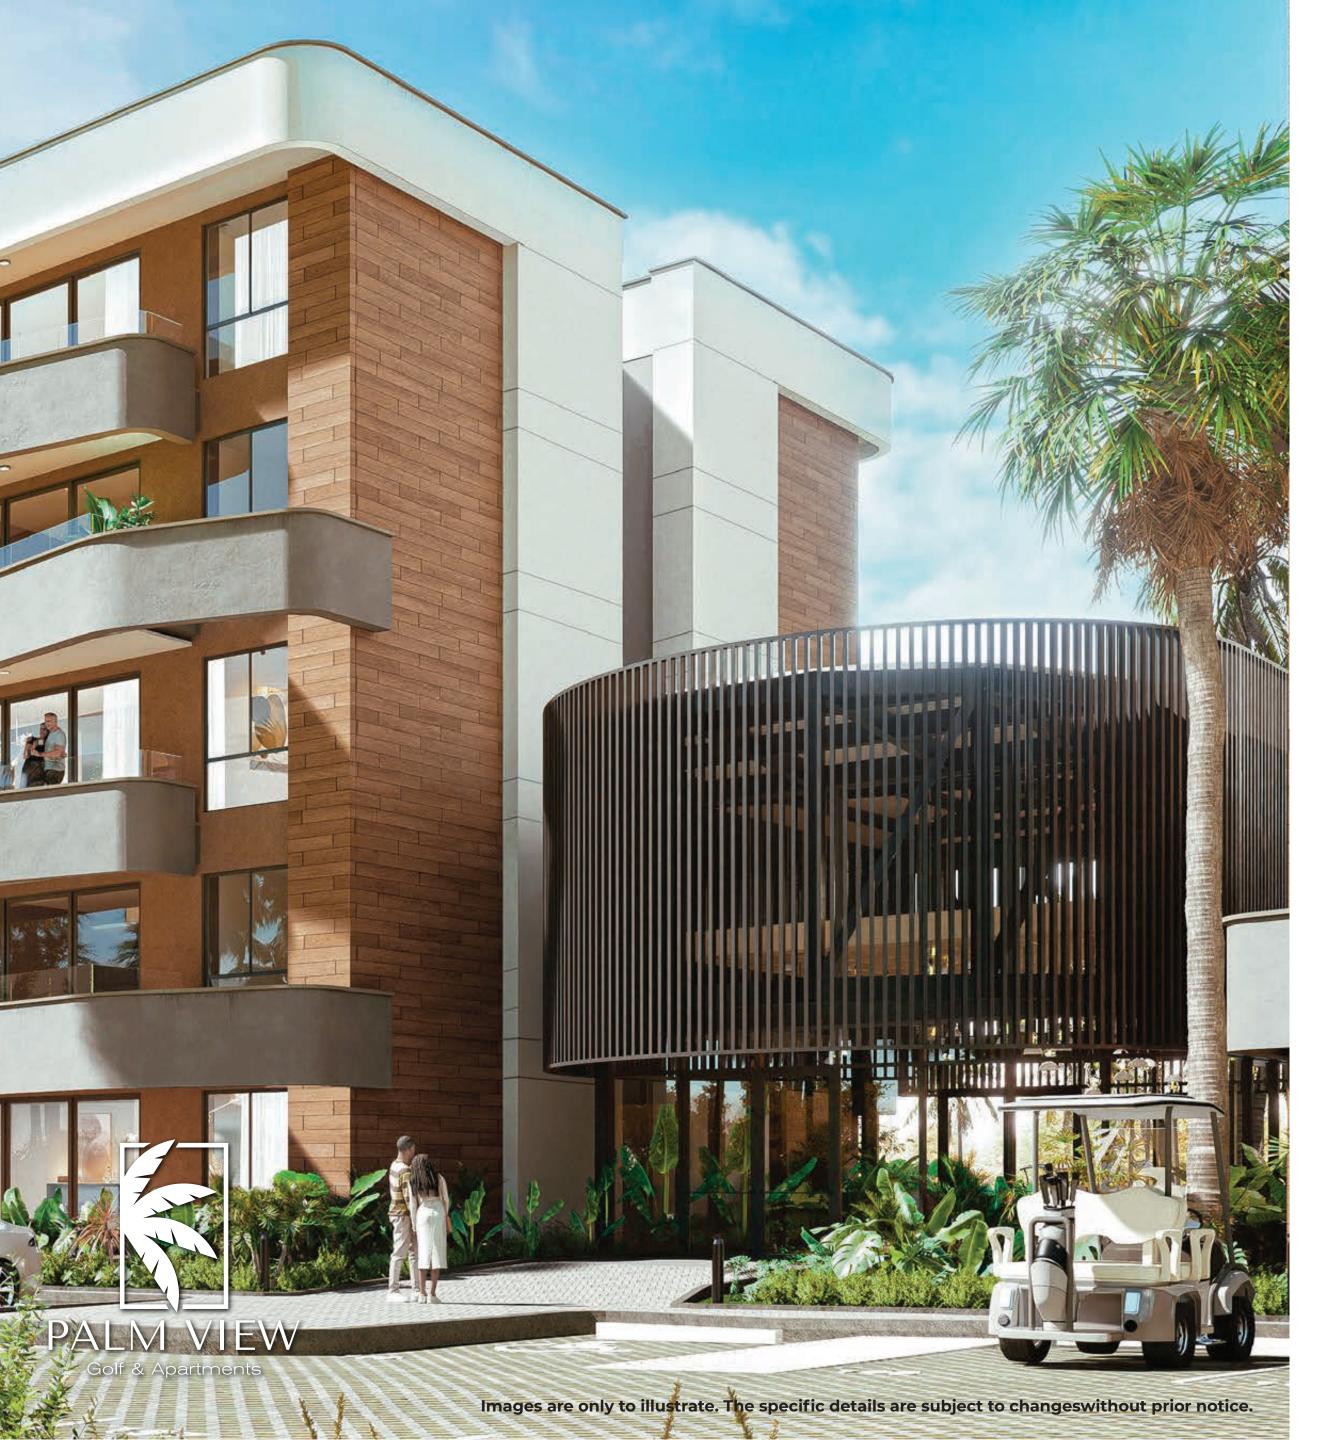

**Aparment** types

Palm View is a complex of apartments with hotel services and exclusive amenities which include 18-hole golf course and a private beach club. The place where you can enjoy of your dream lifestyle.

## Exclusive amenities:

Palm View has two lobby style entrances giving you access to a wide variety of commodities and amenities such as:

Concierge

services

**Turkish** 

**Elevators** 

Parking lot

**Autosnack** Service

Playground

**Boardroom** 

Gym

Jacuzzi

Service housekeeping

2 access lobbies

Sauna

Hiking paths

All this guarantees the residents to live a luxurious and comfortable experience at every moment.