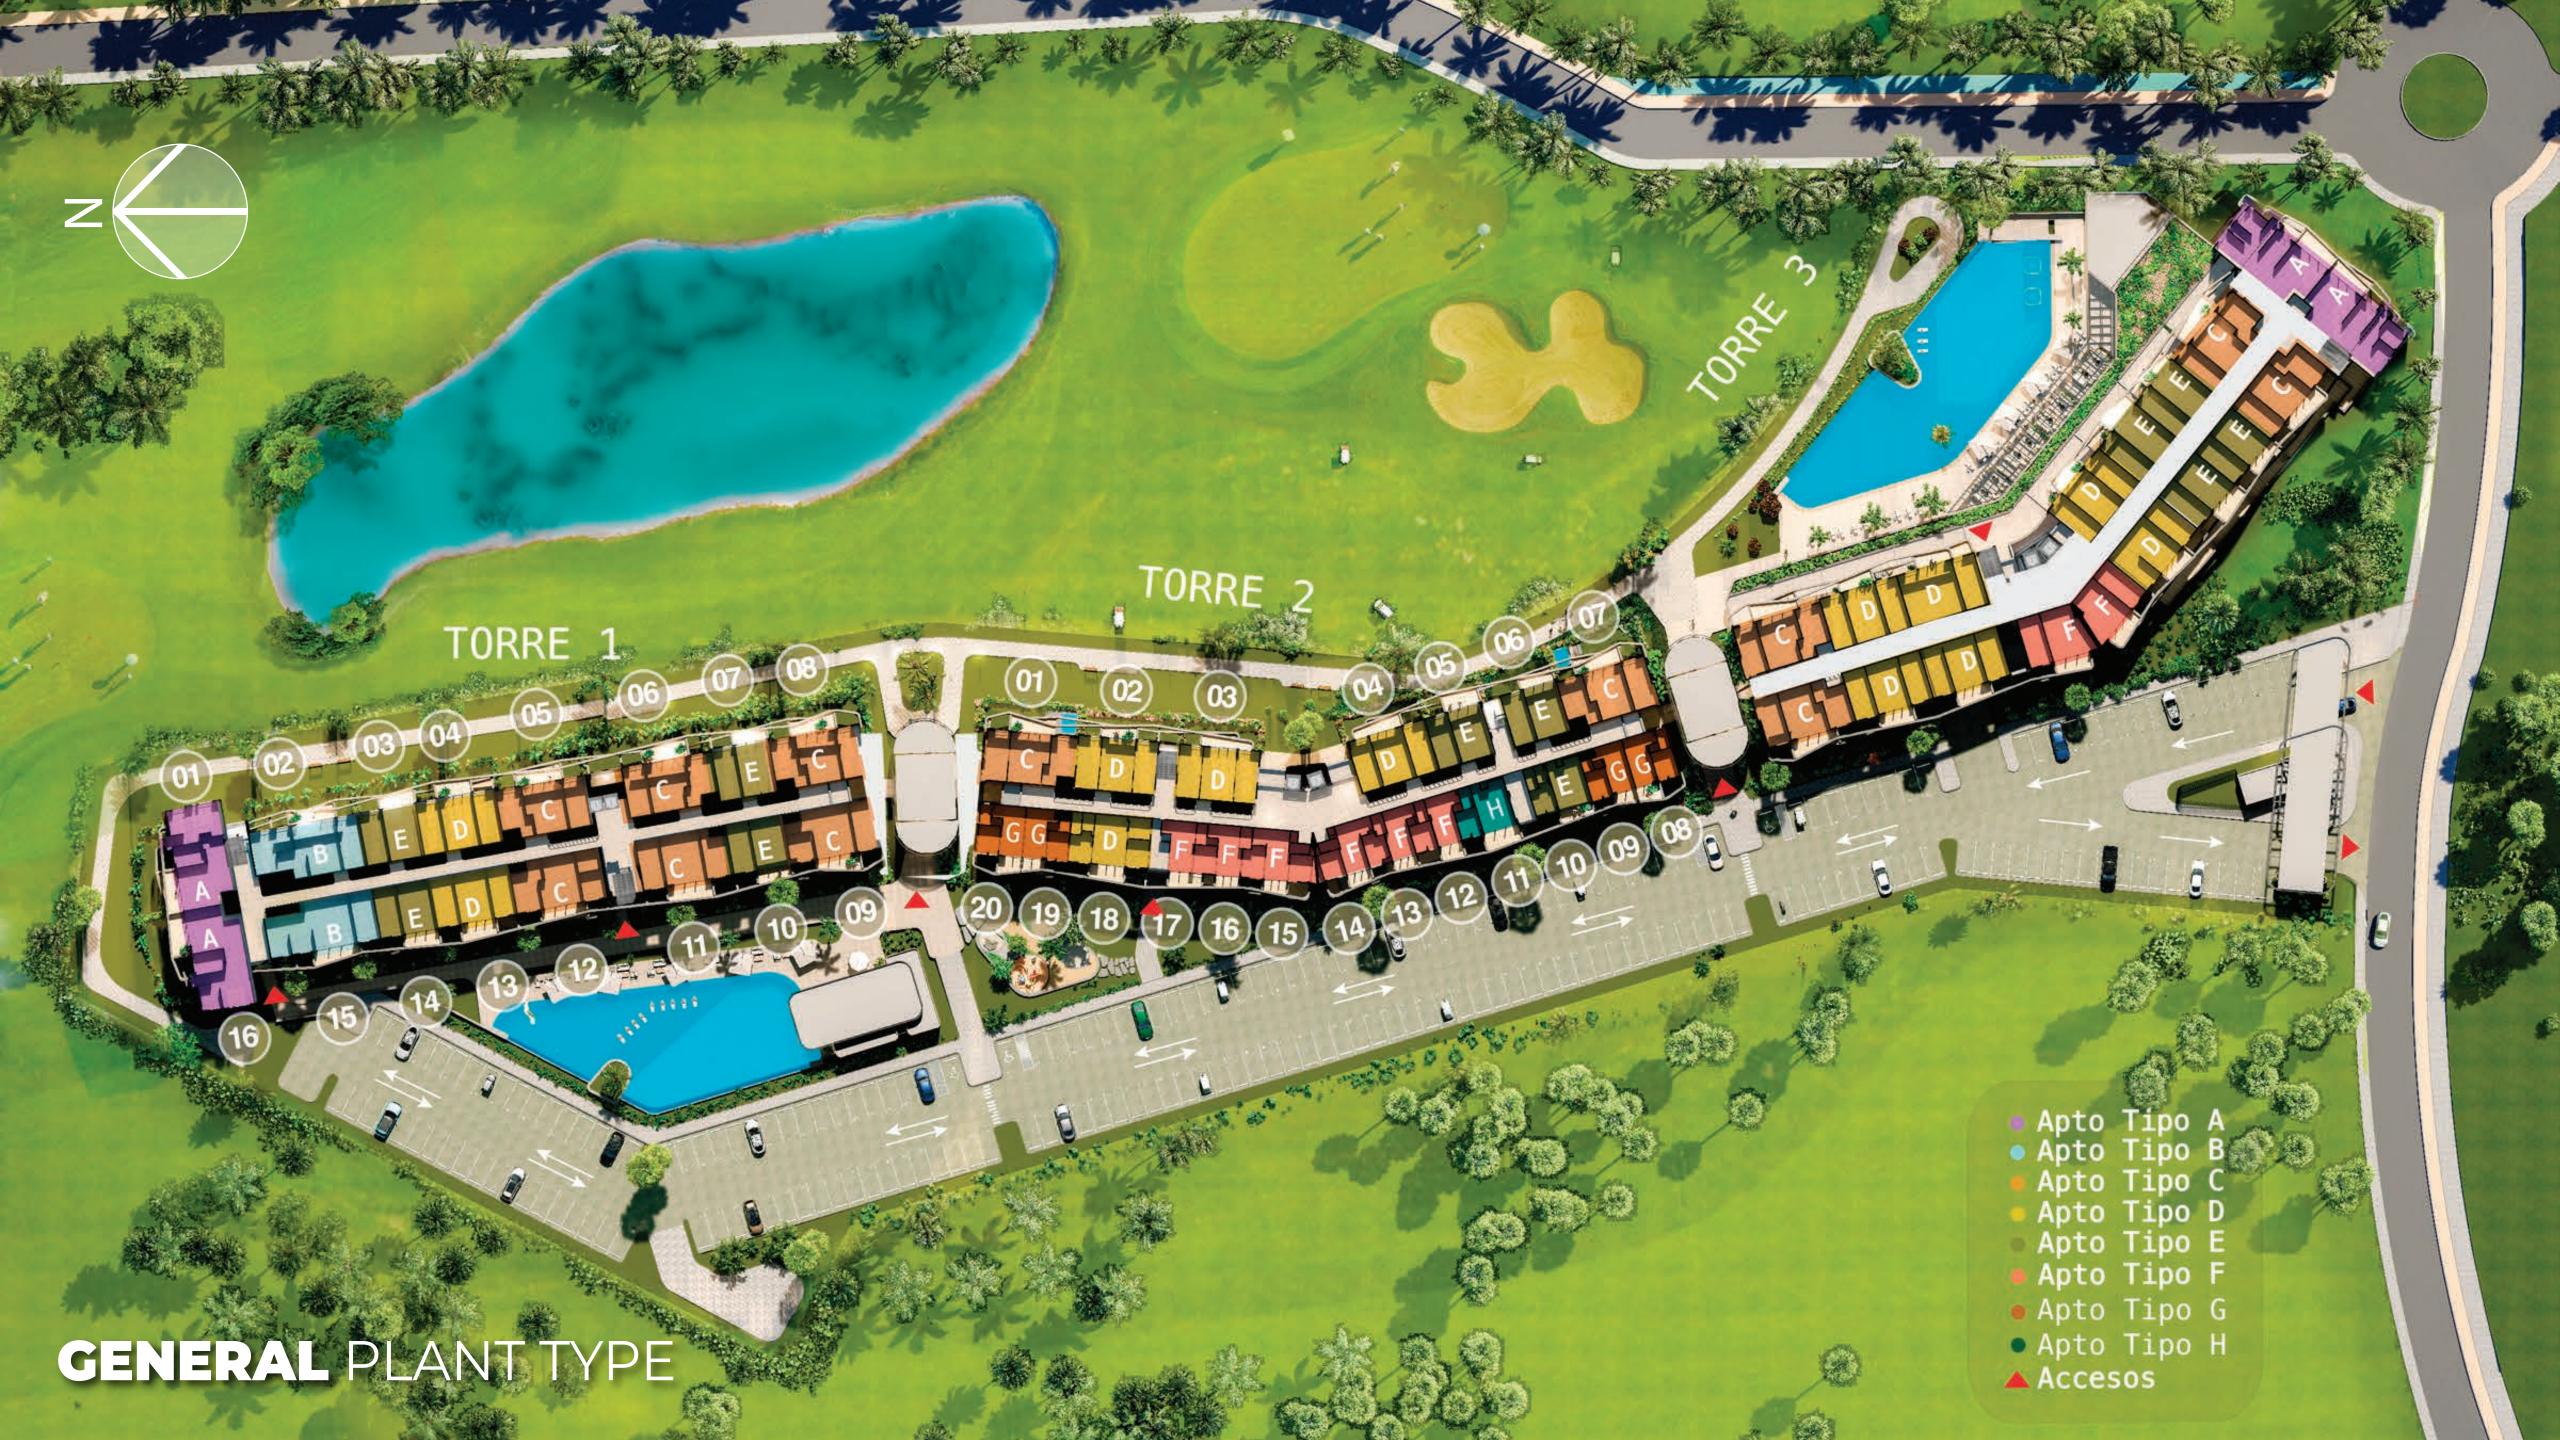

The project includes apartments with 1, 2 and 3 rooms, big areas and an excellent illumination and air circulation.

Palm View is part of Coral Golf Resort, a unique urban design in Cabeza de Toro zone. This master plan guarantees an exceptional environment and a remarkable lifestyle for our residents.

Since **Palm View** is part of the prestigious **Coral Golf Resort,** you can also enjoy these other amenities: