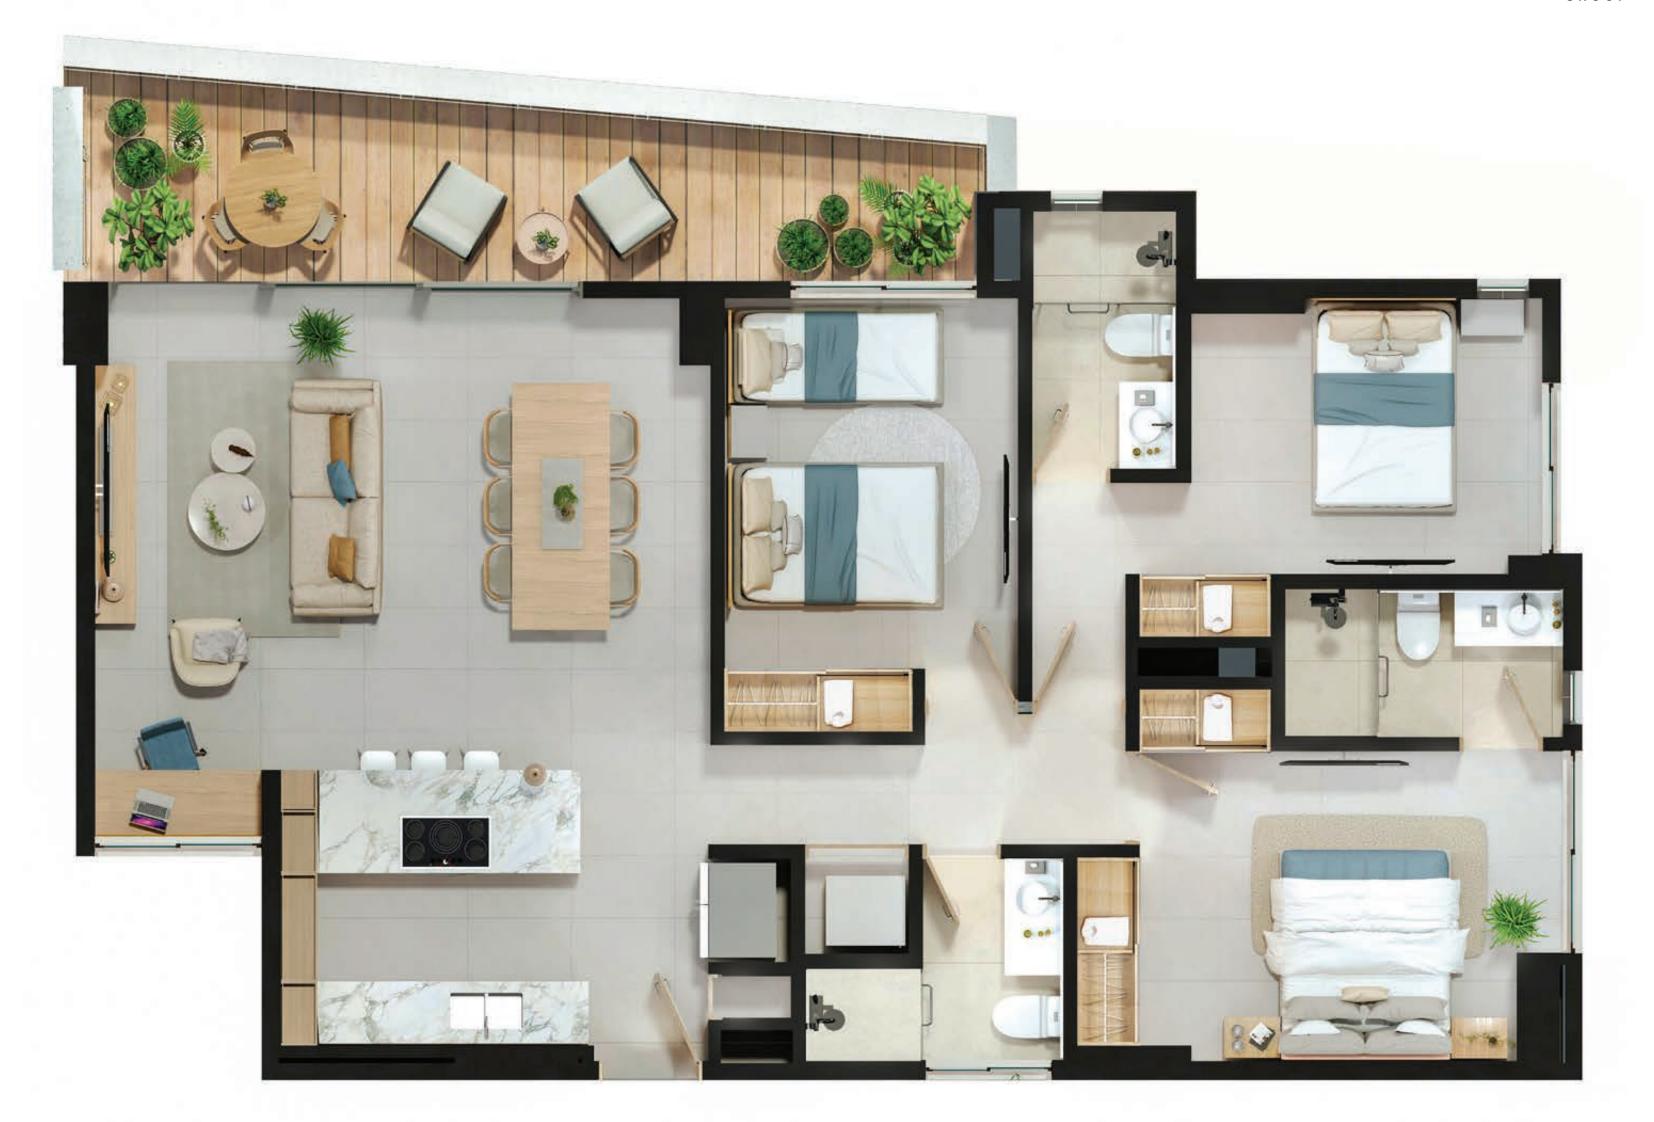

#### Apartment Type A

Apartment with 3 rooms
2 full bathrooms
1 auxiliar full bathroom
Living room – dining room
kitchen
Study room
Washing machine and drying
machine included
Terrace

#### Apartment Type B

Apartment with 3 rooms
2 full bathrooms
1 auxiliar full bathroom
Living room – dining room
kitchen
Study room
Washing machine and drying
machine included
Terrace