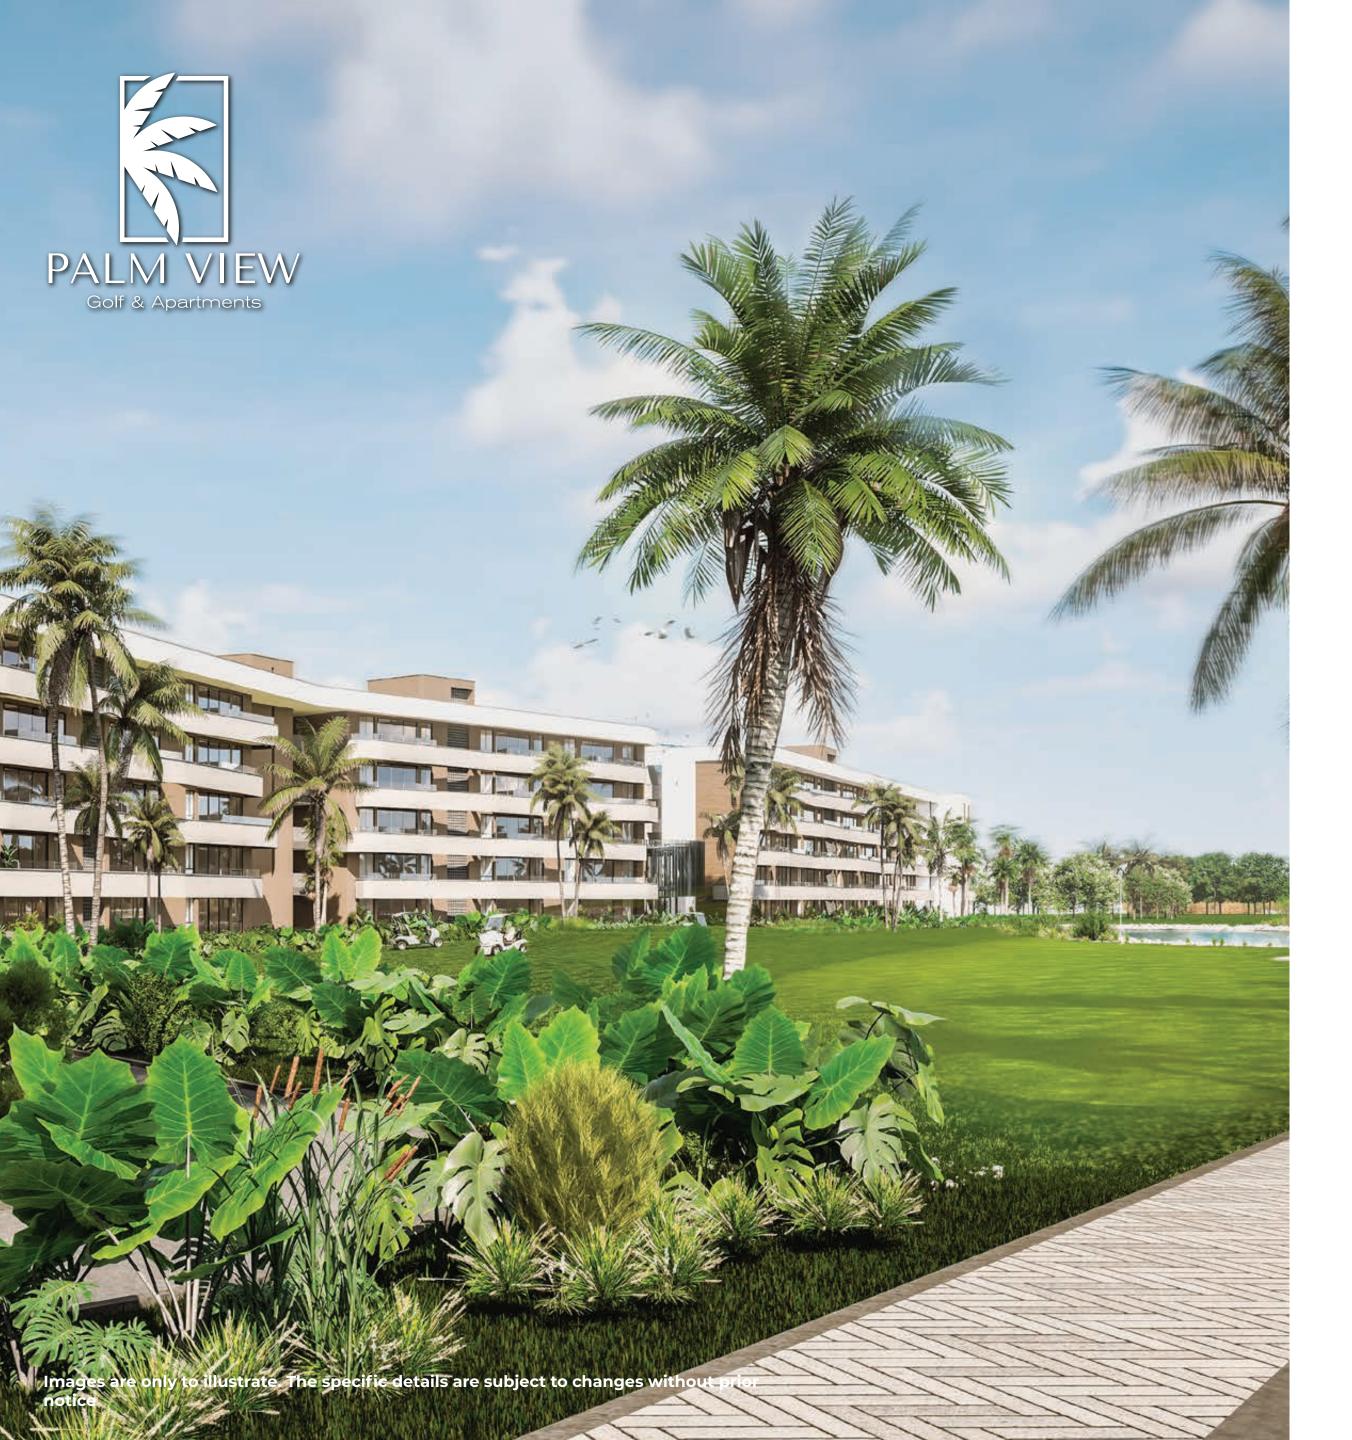

**Aparment** types

Palm View is a complex of apartments with hotel services and exclusive amenities which include 18-hole golf course and a private beach club. The place where you can enjoy of your dream lifestyle.

The project includes apartments with 1, 2 and 3 rooms, big areas and an excellent illumination and air circulation.

Palm View is part of Coral Golf Resort, a unique urban design in Cabeza de Toro zone. This master plan guarantees an exceptional environment and a remarkable lifestyle for our residents.

## Exclusive amenities:

Palm View has two lobby style entrances giving you access to a wide variety of commodities and amenities such as:

Concierge

services

**Turkish** 

**Elevators** 

Parking lot

**Autosnack** Service

All this guarantees the residents to live a luxurious and comfortable experience at every moment.