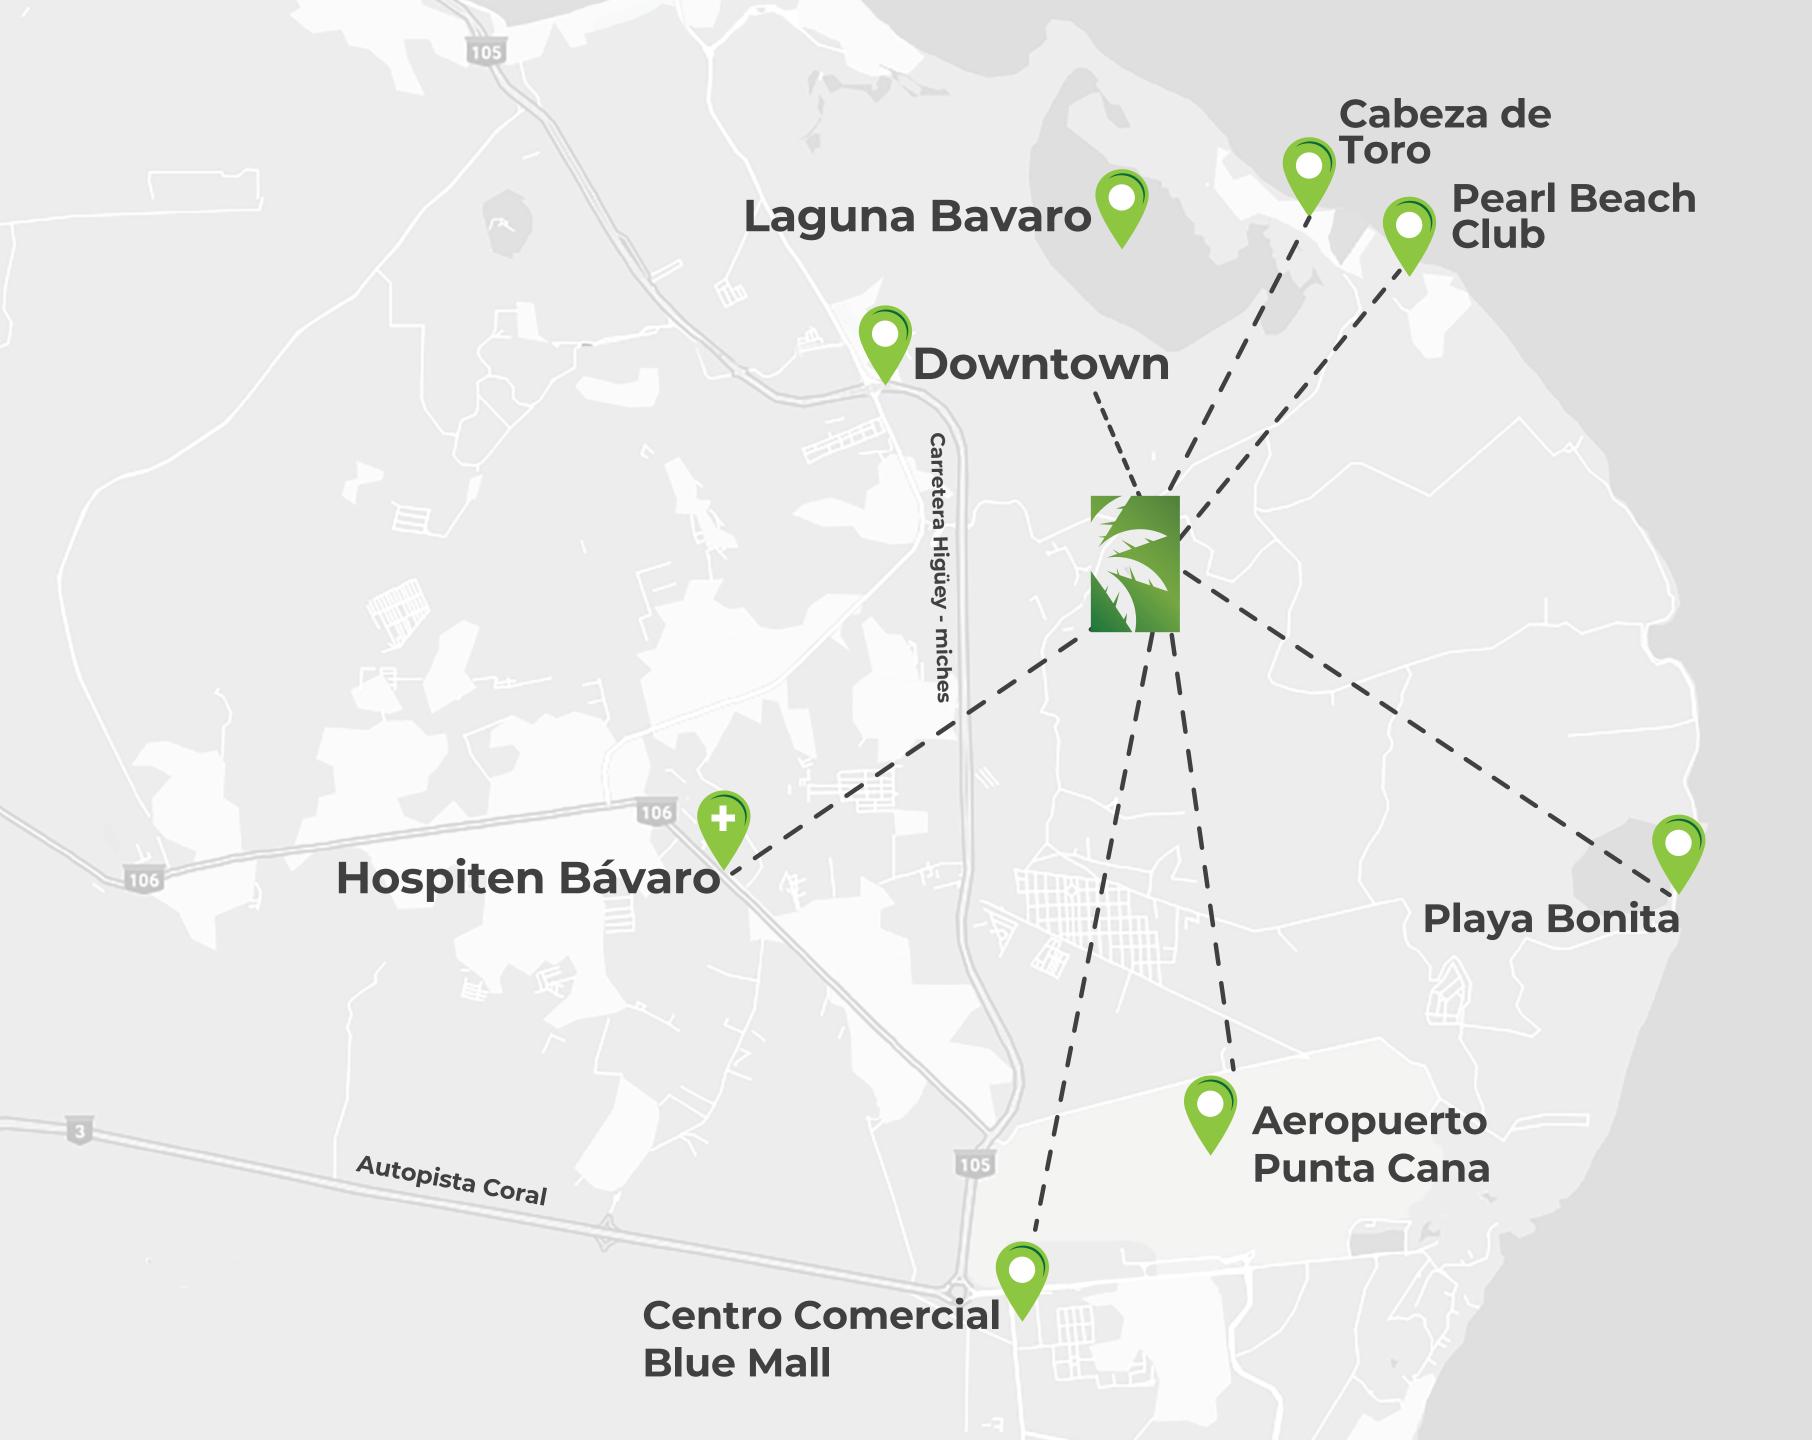

# Location

Cana airport and 6 minutes away from the downtown, Palm View offers convenient access to all the landmarks in the area. Additionally, its proximity to The Pearl Beach Club makes it a privilege place to enjoy the beach and night life.