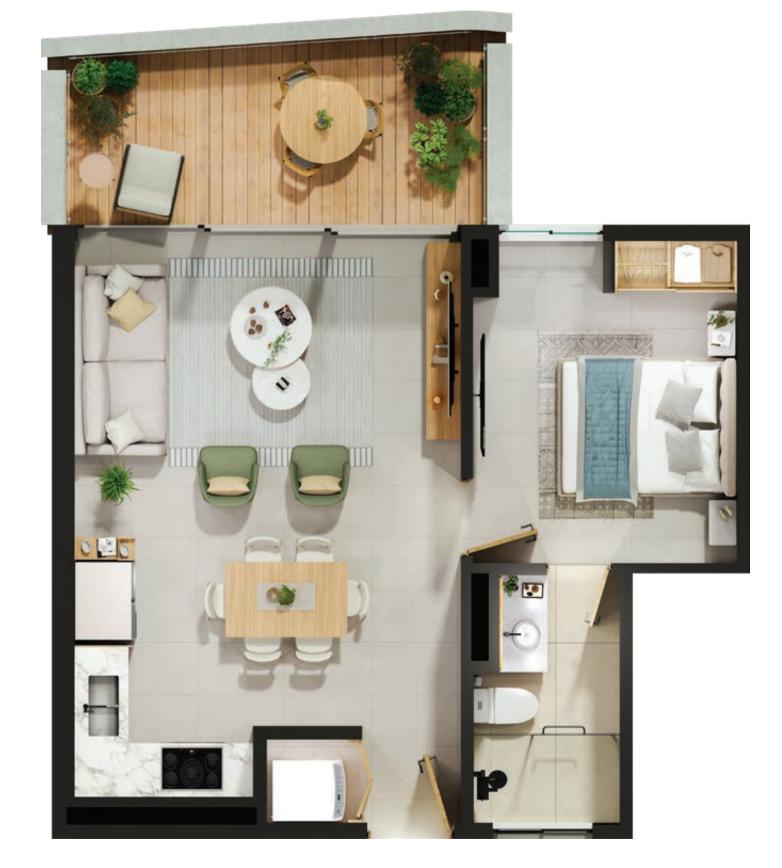

#### Apartament Type E

Apartment with 1 rooms
1 full bathrooms
1 auxiliar half bathroom
Living room – dining room
kitchen
Washing machine and drying
machine included
Terrace

Type F

Type G

Type H

### **Apartments**

Apartment with 1 rooms
1 bathrooms
Living room – dining room
kitchen
Washing machine and
drying
machine included
Terrace