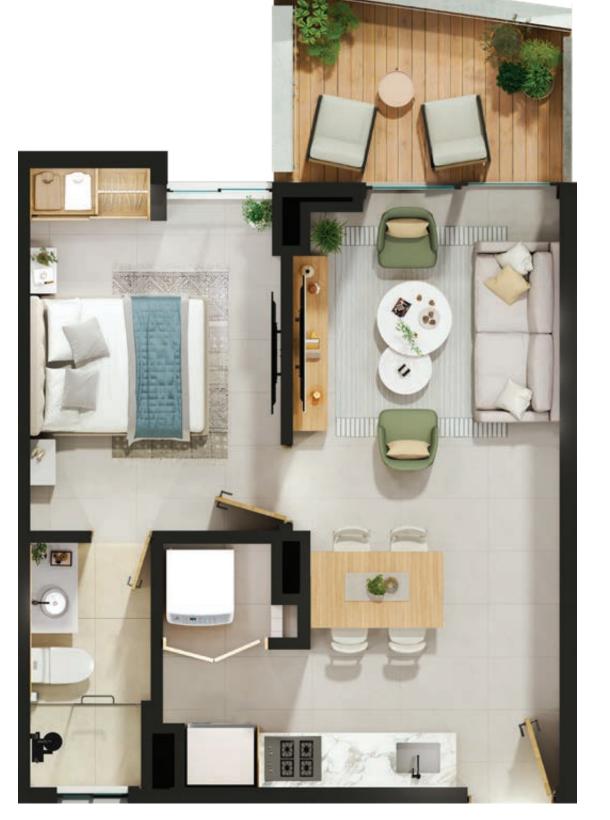

#### Apartament Type E

Apartment with 1 rooms
1 full bathrooms
1 auxiliar half bathroom
Living room – dining room
kitchen
Washing machine and drying
machine included
Terrace

Type F

Type G

Type H

### **Apartments**

Apartment with 1 rooms
1 bathrooms
Living room – dining room
kitchen
Washing machine and
drying
machine included
Terrace