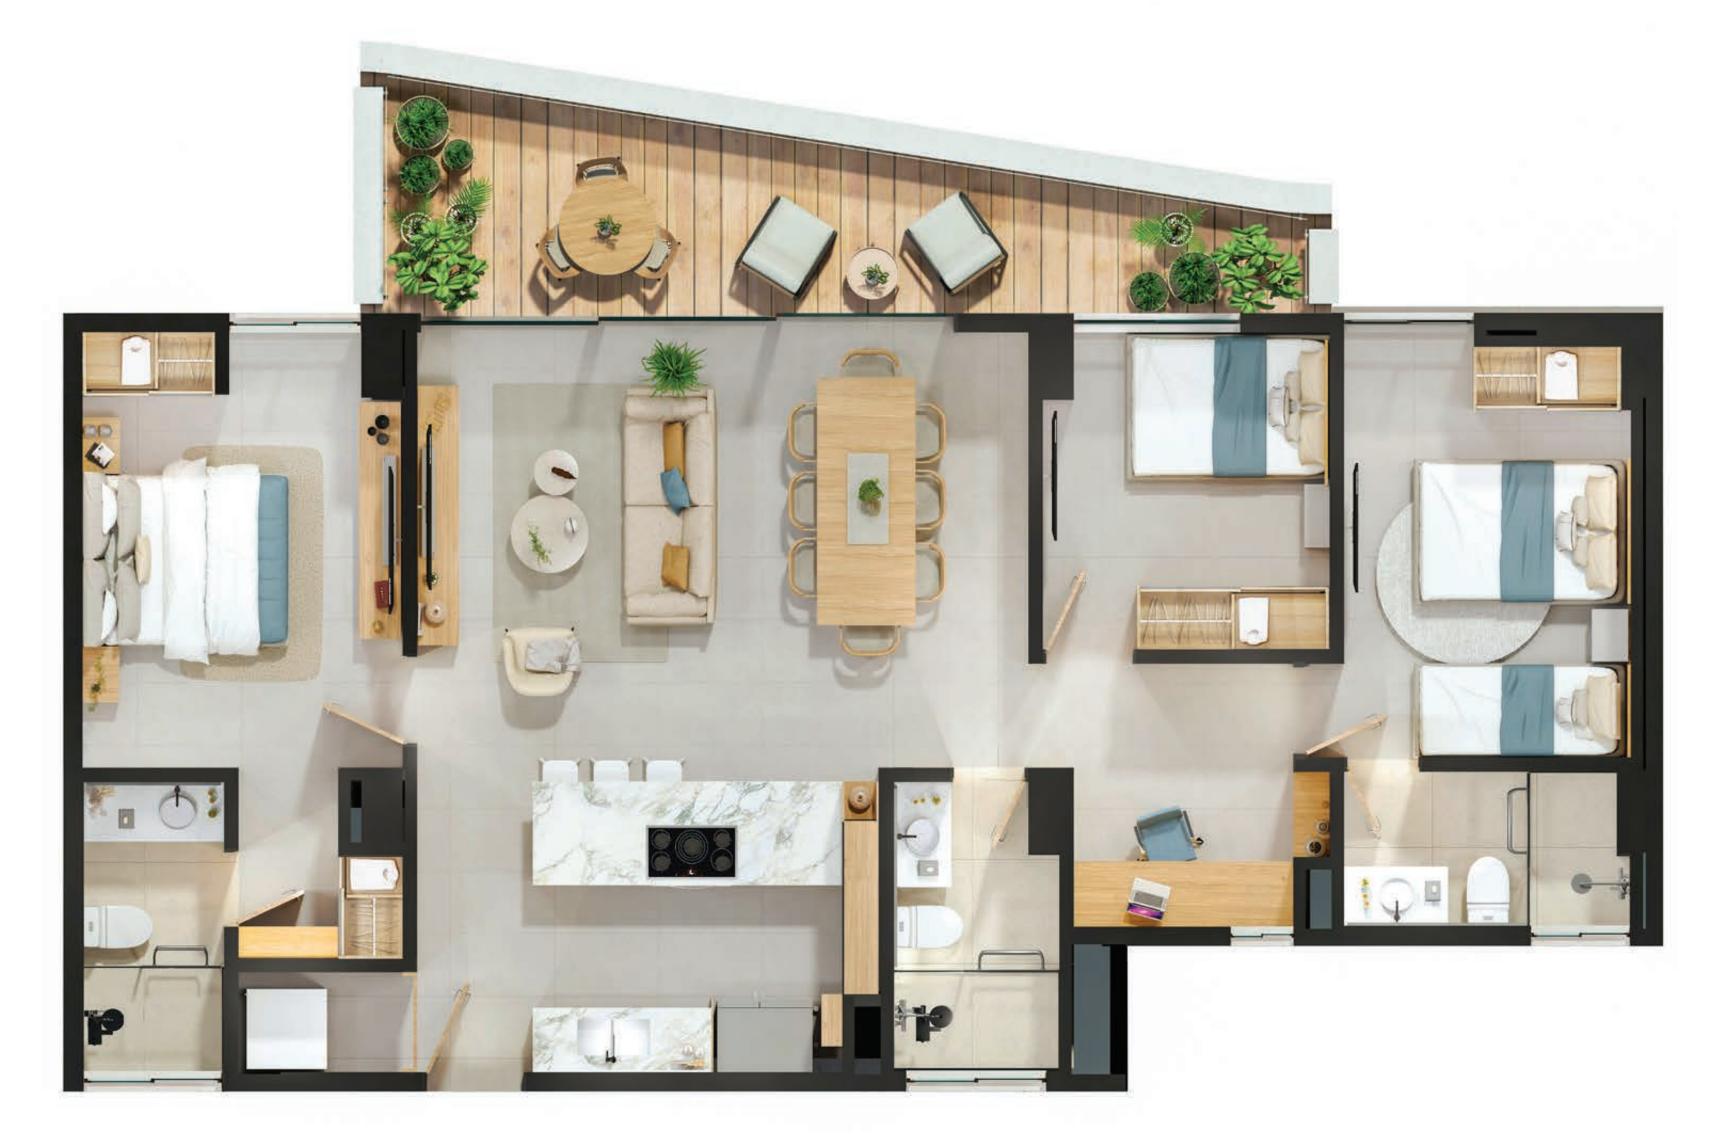

#### Apartment Type A

Apartment with 3 rooms
2 full bathrooms
1 auxiliar full bathroom
Living room – dining room
kitchen
Study room
Washing machine and drying
machine included
Terrace

#### Apartment Type B

Apartment with 3 rooms
2 full bathrooms
1 auxiliar full bathroom
Living room – dining room
kitchen
Study room
Washing machine and drying
machine included
Terrace