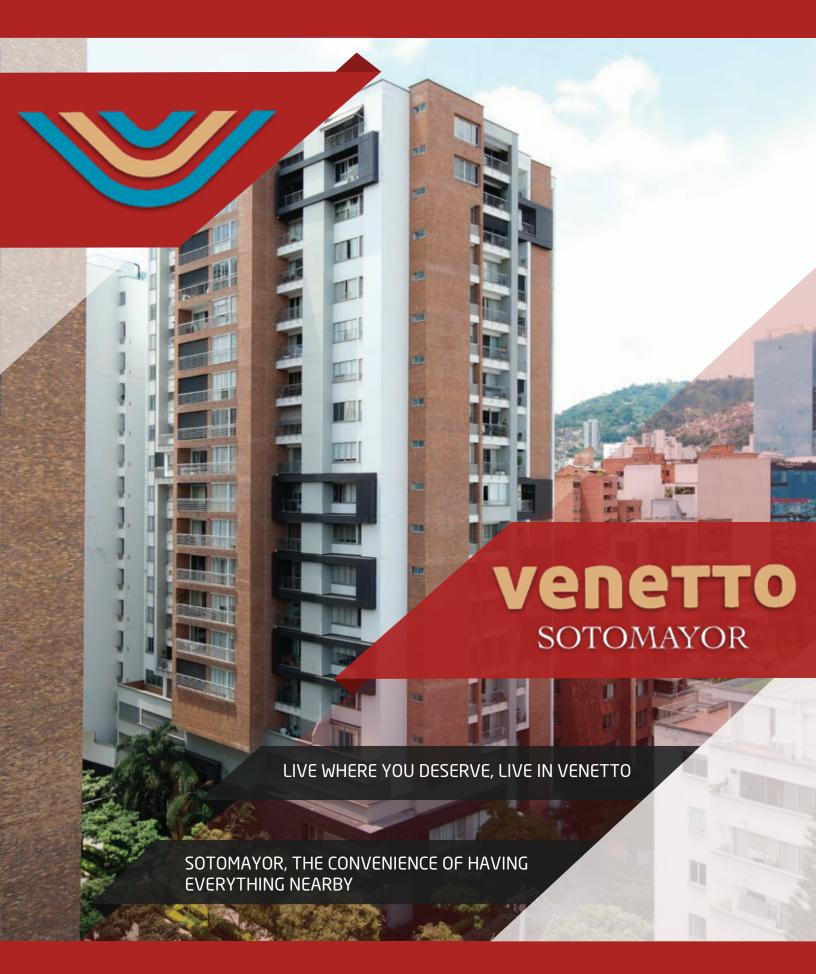

#### **DESCRIPTION:**

Multifamily project built on a plot with an approximate area of square meters on which a 19-story tower with 6 parking levels will be erected, with a total built area of 13,761 square meters.

The ground floor provides access to the lobby, parking, and an independent business premise.

Venetto is a high class project of 78 apartments with 1, 2, and 3 bedrooms and a business premise.

#### **TYPE OF CONSTRUCTION:**

The structural system is traditional or portico type.

The project is located at Carrera 29 between Calles 30 and 31 in La Aurora neighborhood in Bucaramanga