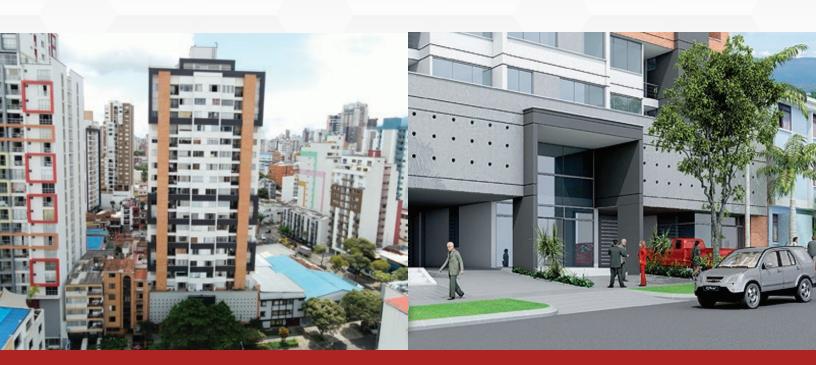

#### **DESCRIPTION:**

Multifamily project built on a plot of an approximate area of 1,054.10 square meters, on which a tower of 19 floors with 5 levels of parking lots, with a total built area of 10,702.33 square meters.

The ground floor provides access to the building and three independent business premises. Arama is a medium class project of 65 apartments with 2 and 3 bedrooms and 3 business premises.