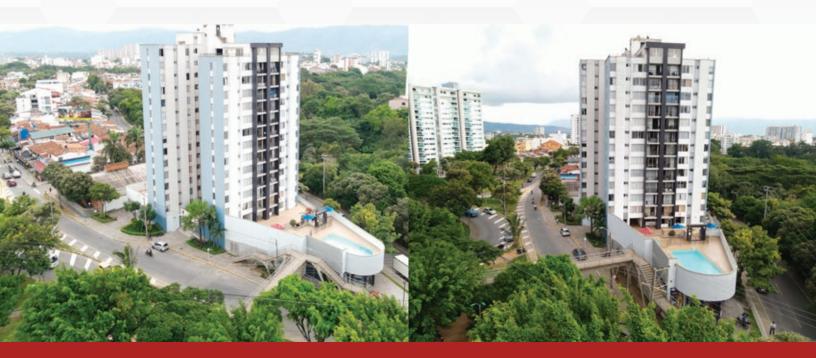

#### **TYPE OF CONSTRUCTION:**

The structural system is traditional or portal frame.

Trivento project is located at Calle 35 No. 27-99, in Mejoras Públicas neighborhood in Bucaramanga.

#### **DESCRIPTION:**

The project consists of a tower constructed on a plot of an approximate area of 712.50 square meters, with a total built area of 5,478.24 square meters.

It comprises 11 floors with three levels of parking lots. On the ground floor is the lobby and social area of Trivento.

Trivento is a medium class project of 37 apartments with 2 and 3 bedrooms.

#### **TYPE OF CONSTRUCTION:**

The structural system is traditional or portal frame.

Valverde project is at Carrera 27A No. 48-98, in Sotomayor neighborhood in Bucaramanga.