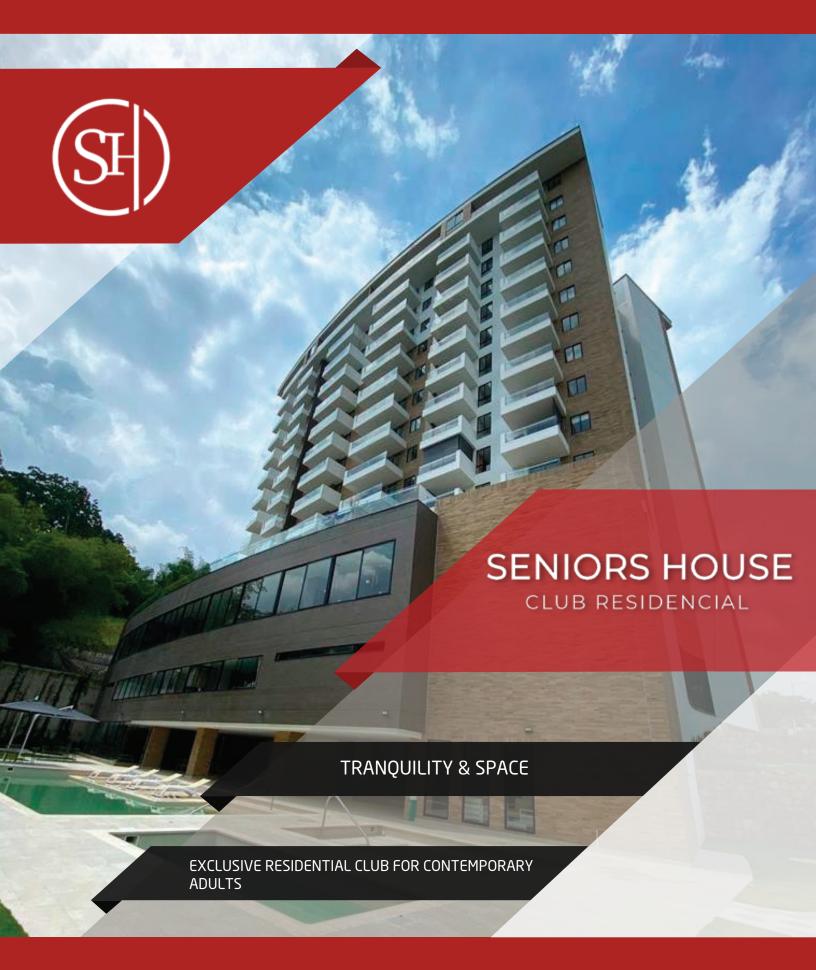

Project located in Complejo Médico Internacional de Colombia, Via Piedecuesta, Vereda Mensulí. Santander, Colombia.

#### **DESCRIPTION:**

Privileged for being located in the international medical complex, Seniors House is the first residential club designed for people over 50 years old in eastern Colombia. To live here is to enjoy the pleasure and comfort of a resort, added to the well-being and security of an exclusive residential club for contemporary adults.

The project has a built area of 26,077.60 square meters, has 131 apartments, 13 entertainment areas, 4 commercial premises, 2,200 square meters of social area, 800 square meters of green areas and trails.

#### **TYPE OF CONSTRUCTION:**

The structural system is traditional or arcade/portico type.

Project located at Carrera 111 No. 23 in Provenza neighborhood in Bucaramanga.