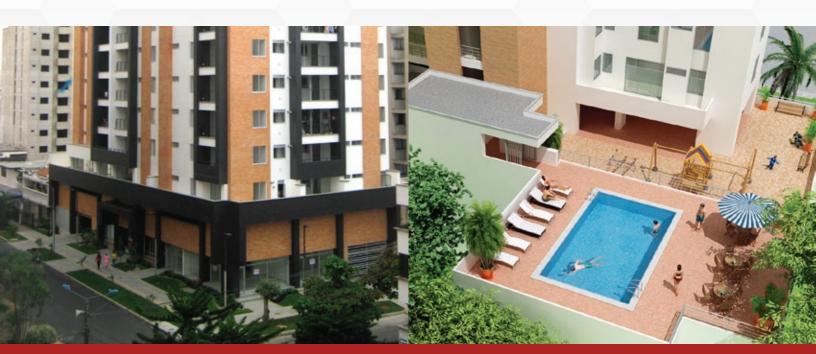

#### **TYPE OF CONSTRUCTION:**

The structural system is traditional with lightweight slabs and reinforced concrete columns.

Altoprado building is located at Carrera 34 No. 36-31, in El Prado neighborhood in Bucaramanga.

#### **DESCRIPTION:**

Multifamily project built on a plot of an approximate area of 1,222.70 square meters, on which a tower of 19 floors with 4 levels of parking lots, with a total built area of 11,588.38 square meters.

The ground floor provides access to the building and four independent business premises. Altoprado is a medium class project of 87 apartments with 1, 2, and 3 bedrooms and 4 business premises.

#### **TYPE OF CONSTRUCTION:**

The structural system is traditional or portal frame.

Torres de Moravia building is located at Calle 105 No. 26A-53, in Provenza neighborhood in Bucaramanga.