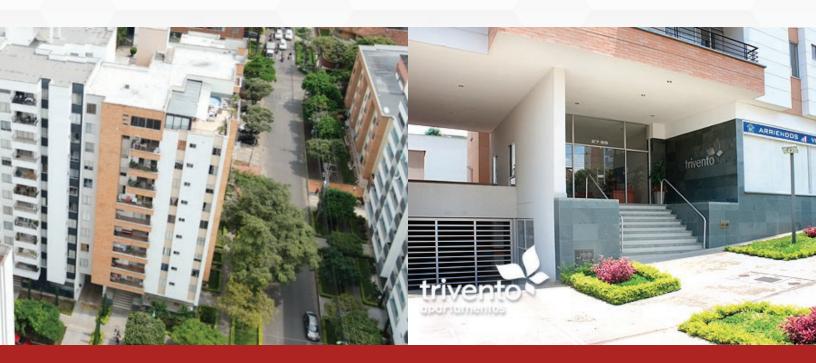

#### **TYPE OF CONSTRUCTION:**

The structural system is traditional or portal frame.

Trivento project is located at Calle 35 No. 27-99, in Mejoras Públicas neighborhood in Bucaramanga.

#### **DESCRIPTION:**

The project consists of a tower constructed on a plot of an approximate area of 712.50 square meters, with a total built area of 5,478.24 square meters.

It comprises 11 floors with three levels of parking lots. On the ground floor is the lobby and social area of Trivento.

Trivento is a medium class project of 37 apartments with 2 and 3 bedrooms.