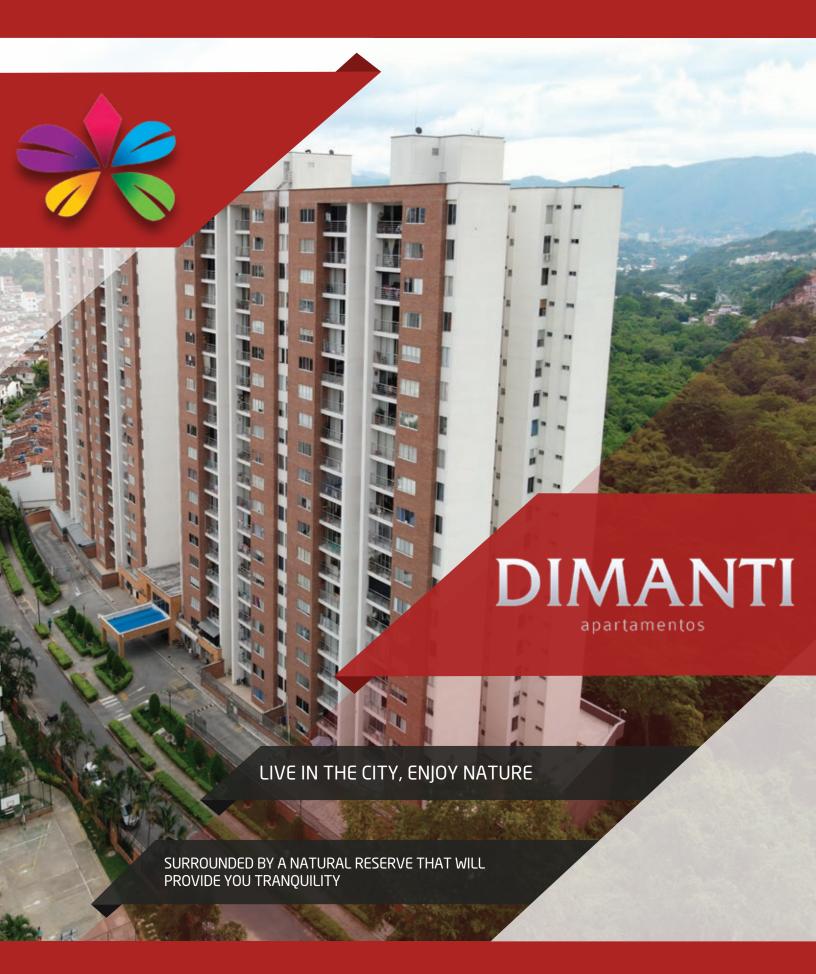

#### **DESCRIPTION:**

Multifamily project built on a plot of an approximate area of 8,570.50 square meters, on which two towers of twenty floors and three levels of parking lots, will be built with a total built area of 45746.14 square meters.

The ground floor provides access to the building and independent business premises.

Dimanti is a medium class project of 318 apartments with 3 bedrooms and 4 business premisess.

#### **TYPE OF CONSTRUCTION:**

The structural system is an industrialized system consisting of concrete slabs, walls, and/or concrete screens.

Project located at Carrera 28 No. 42-47 in Sotomayor neighborhood in Bucaramanga.