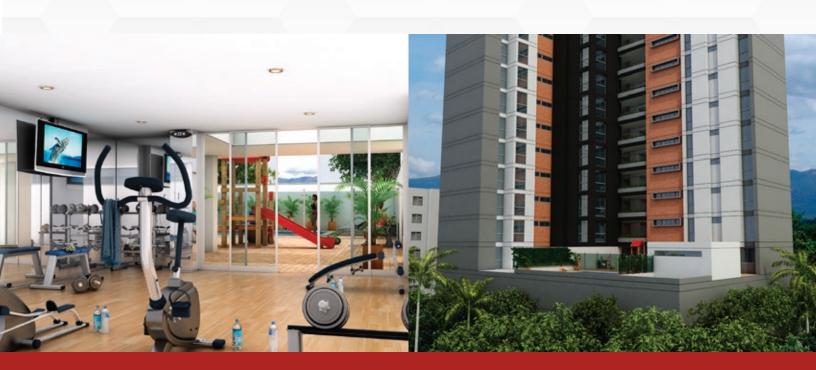

#### **DESCRIPTION:**

Multifamily project built on a plot with an approximate area of square meters on which a 19-story tower with 6 parking levels will be erected, with a total built area of 13,761 square meters.

The ground floor provides access to the lobby, parking, and an independent business premise.

Venetto is a high class project of 78 apartments with 1, 2, and 3 bedrooms and a business premise.

#### **TYPE OF CONSTRUCTION:**

The structural system is traditional or portico type.

The project is located at Carrera 29 between Calles 30 and 31 in La Aurora neighborhood in Bucaramanga