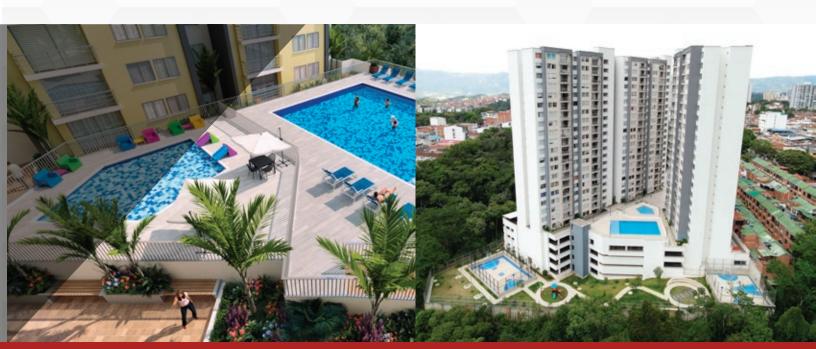

#### **DESCRIPTION:**

Multifamily project built on a plot of an approximate area of 878.32 square meters, on which a tower of 20 floors with 4 levels of parking lots, with a total built area of 10,364.16 square meters.

The ground floor provides access to the building and an independent business premise.

Arkanto is a medium class project of 68 apartments with 3 bedrooms each and a business premise.