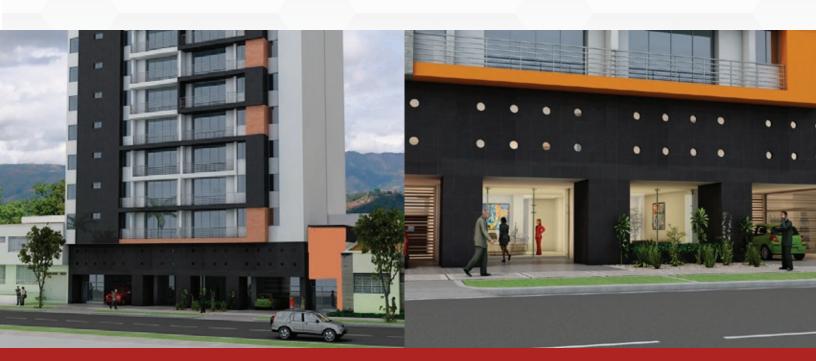

#### **DESCRIPTION:**

Multifamily project built on a plot of an approximate area of 1,039.00 square meters, on which a tower of 20 floors with 5 levels of parking lots, with a total built area of 10,892.37 square meters.

The ground floor provides access to the building and two independent business premises. Bonardi is a medium class project of 83 apartments with 1, 2, and 3 bedrooms and 2 business premises.