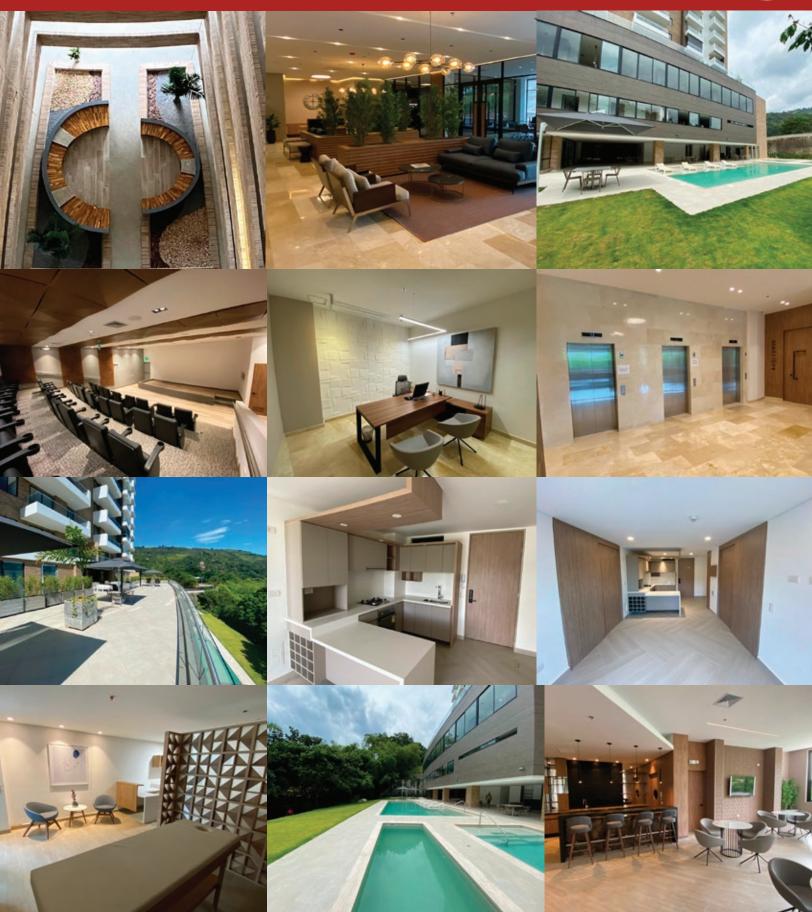

#### **DESCRIPTION:**

Privileged for being located in the international medical complex, Seniors House is the first residential club designed for people over 50 years old in eastern Colombia. To live here is to enjoy the pleasure and comfort of a resort, added to the well-being and security of an exclusive residential club for contemporary adults.

The project has a built area of 26,077.60 square meters, has 131 apartments, 13 entertainment areas, 4 commercial premises, 2,200 square meters of social area, 800 square meters of green areas and trails.