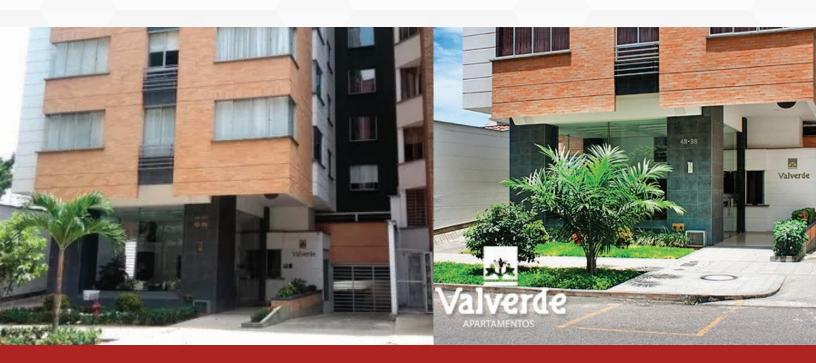

#### **TYPE OF CONSTRUCTION:**

The structural system is traditional or portal frame.

Valverde project is at Carrera 27A No. 48-98, in Sotomayor neighborhood in Bucaramanga.

#### **DESCRIPTION:**

The project comprises a residential tower built on a plot of an approximate area of 515.13 square meters, with a total built area of 3,802.58 square meters. It features 12 floors with 2 levels of parking lots.

The ground floor provides access to the lobby and the building's car park.

Valverde is a high class project of 31 apartments with 1, 2, and 3