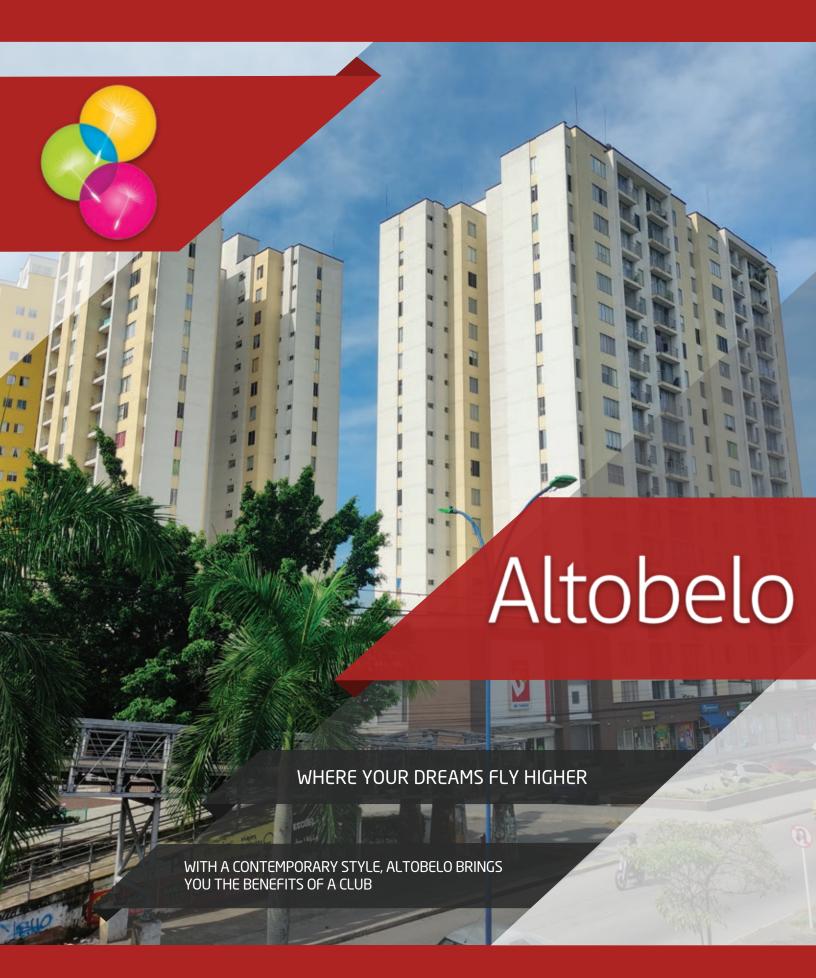

#### **DESCRIPTION:**

Multifamily project built on a plot of an approximate area of 4,597.09 square meters, on which two towers of 18 floors and two levels of parking lots, with a total built area of 26,642.72 square meters.

The ground floor provides access to the building and thirteen independent business premises.

Altobelo is a medium class project of 246 apartments with 2 and 3 bedrooms and 13 business premises.

#### **TYPE OF CONSTRUCTION:**

The structural system is an industrialized system consisting of concrete slabs, walls, and/or concrete screens.

Project located at Carrera 23 with Calle 48 in Nuevo Sotomayor neighborhood in Bucaramanga.