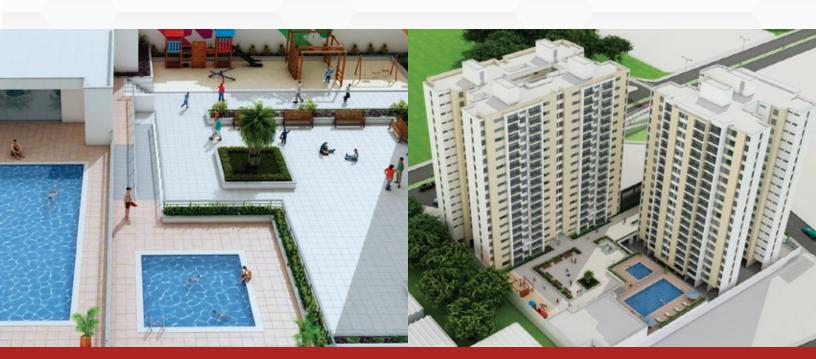

#### **DESCRIPTION:**

Privileged for being located in the international medical complex, Seniors House is the first residential club designed for people over 50 years old in eastern Colombia. To live here is to enjoy the pleasure and comfort of a resort, added to the well-being and security of an exclusive residential club for contemporary adults.

The project has a built area of 26,077.60 square meters, has 131 apartments, 13 entertainment areas, 4 commercial premises, 2,200 square meters of social area, 800 square meters of green areas and trails.

#### **TYPE OF CONSTRUCTION:**

The structural system is traditional or arcade/portico type.

Project located at Carrera 111 No. 23 in Provenza neighborhood in Bucaramanga.