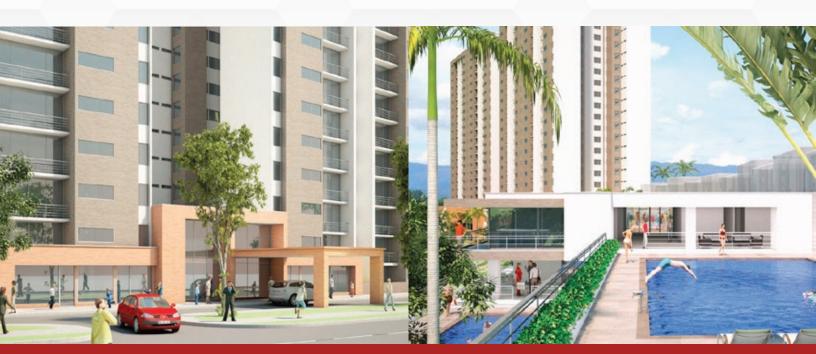

#### **DESCRIPTION:**

Multifamily project built on a plot with an approximate area of square meters on which a 19-story tower with 6 parking levels will be erected, with a total built area of 13,761 square meters.

The ground floor provides access to the lobby, parking, and an independent business premise.

Venetto is a high class project of 78 apartments with 1, 2, and 3 bedrooms and a business premise.

#### **TYPE OF CONSTRUCTION:**

The structural system is traditional or portico type.

The project is located at Carrera 29 between Calles 30 and 31 in La Aurora neighborhood in Bucaramanga