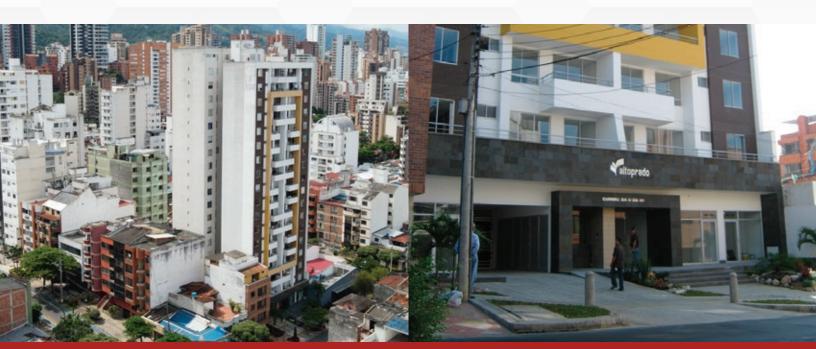

#### **TYPE OF CONSTRUCTION:**

The structural system is traditional with lightweight slabs and reinforced concrete columns.

Altoprado building is located at Carrera 34 No. 36-31, in El Prado neighborhood in Bucaramanga.

#### **DESCRIPTION:**

Multifamily project built on a plot of an approximate area of 1,222.70 square meters, on which a tower of 19 floors with 4 levels of parking lots, with a total built area of 11,588.38 square meters.

The ground floor provides access to the building and four independent business premises. Altoprado is a medium class project of 87 apartments with 1, 2, and 3 bedrooms and 4 business premises.

#### **TYPE OF CONSTRUCTION:**

The structural system is traditional or portal frame.

Torres de Moravia building is located at Calle 105 No. 26A-53, in Provenza neighborhood in Bucaramanga.