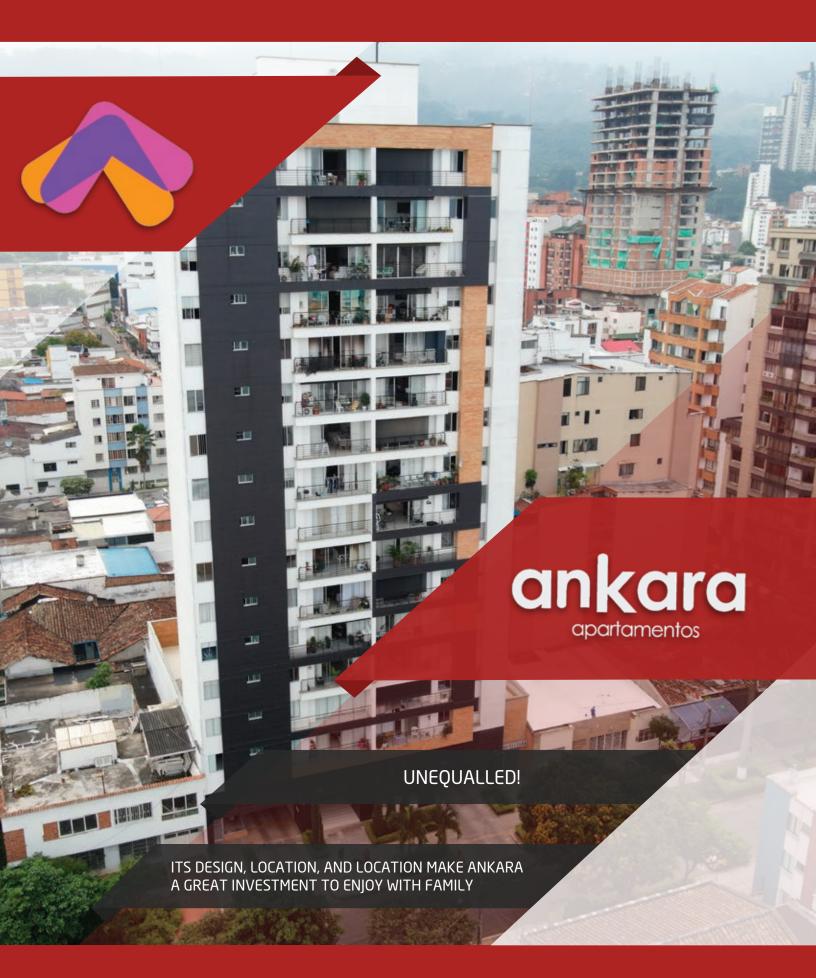

#### **DESCRIPTION:**

A multifamily project built on a plot of an approximate area of 924.68 square meters, on which a 17-story tower with 4 levels of parking lots, with a total built area of 8,987.26 square meters.

Access to the building and two independent business premises is provided on the ground floor. Ankara is a medium class project of 58 apartments with 2 and 3 bedrooms and 2 business premises.

#### **TYPE OF CONSTRUCTION:**

The structural system is traditional or portal frame

Project located at Calle 51 No. 23-89, in Nuevo Sotomayor neighborhood in Bucaramanga.