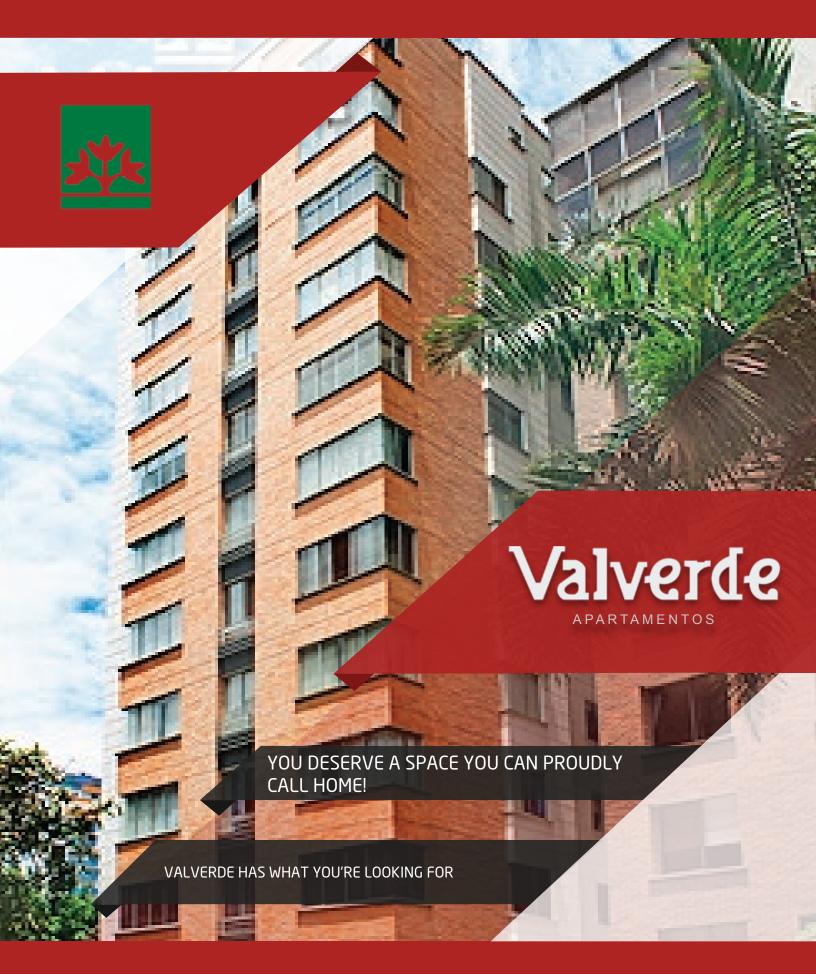

#### **TYPE OF CONSTRUCTION:**

The structural system is traditional or portal frame.

Valverde project is at Carrera 27A No. 48-98, in Sotomayor neighborhood in Bucaramanga.

#### **DESCRIPTION:**

The project comprises a residential tower built on a plot of an approximate area of 515.13 square meters, with a total built area of 3,802.58 square meters. It features 12 floors with 2 levels of parking lots.

The ground floor provides access to the lobby and the building's car park.

Valverde is a high class project of 31 apartments with 1, 2, and 3