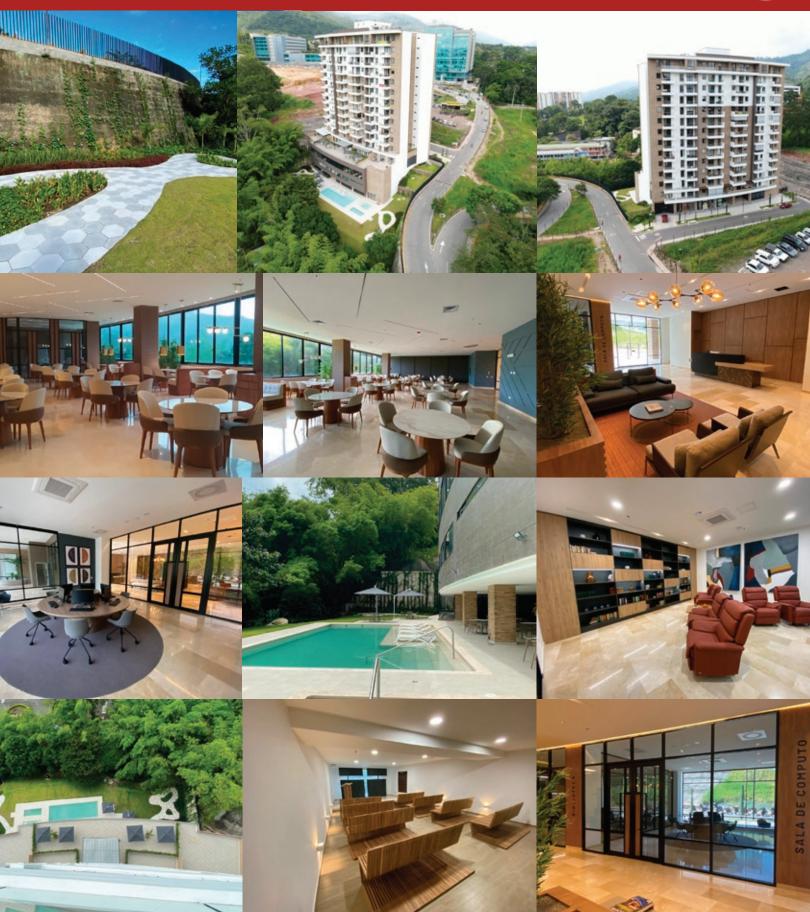

#### **DESCRIPTION:**

Privileged for being located in the international medical complex, Seniors House is the first residential club designed for people over 50 years old in eastern Colombia. To live here is to enjoy the pleasure and comfort of a resort, added to the well-being and security of an exclusive residential club for contemporary adults.

The project has a built area of 26,077.60 square meters, has 131 apartments, 13 entertainment areas, 4 commercial premises, 2,200 square meters of social area, 800 square meters of green areas and trails.