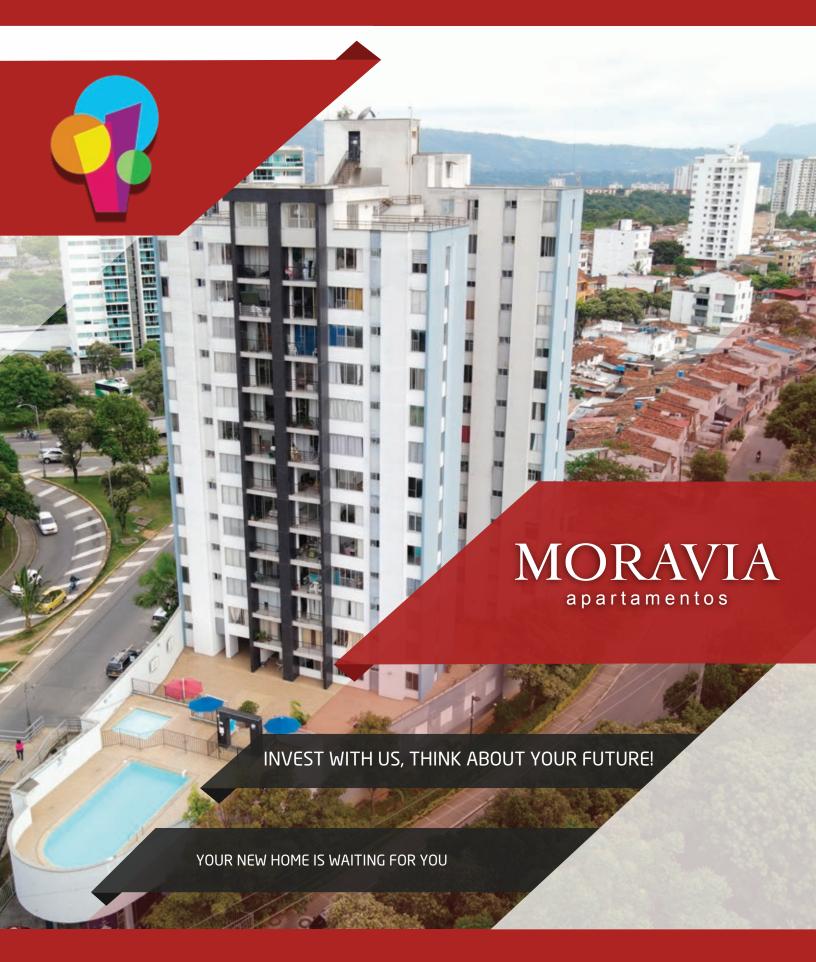

#### **TYPE OF CONSTRUCTION:**

The structural system is traditional or portal frame.

Torres de Moravia building is located at Calle 105 No. 26A-53, in Provenza neighborhood in Bucaramanga.

#### **DESCRIPTION:**

Multifamily building constructed on a plot of an approximate area of 1,937.42 square meters, with a tower of 8,521.63 square meters built over 15 floors with 2 levels of parking lots.

The ground floor provides access to parking, pedestrian entrance to the building, and independent access to a business premise.

Torres de Moravia is a medium class project of 66 apartments with 1 and 3 bedrooms and a business premise.

#### **TYPE OF CONSTRUCTION:**

The structural system is industrialized, consisting of slabs, walls, and/or concrete screensa

Olivara multifamily building is located at Calle 35 No. 27-79, in Mejoras Públicas neighborhood in Bucaramanga.