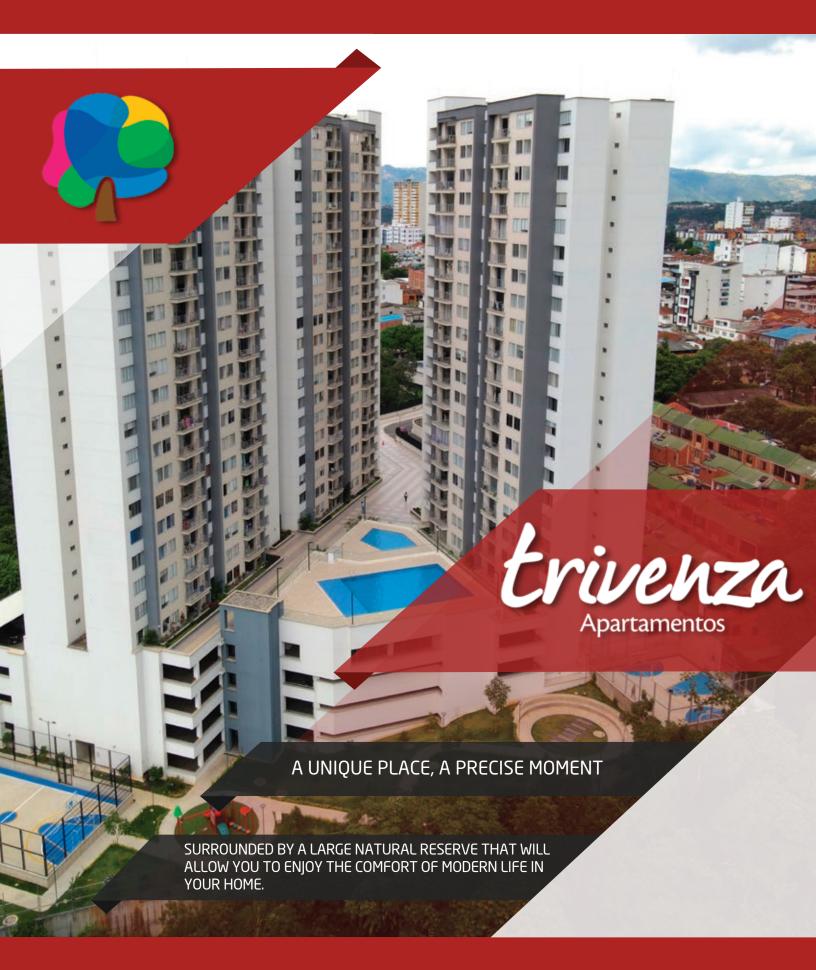

#### **DESCRIPTION:**

Multifamily project built on a plot with an approximate area of 7,750 square meters, on which three towers of 20 floors and 4 levels of parking lots will be built, with a total built area of 46,534 square meters.

Trivenza is a medium class project of 305 apartments with 3-bedrooms.