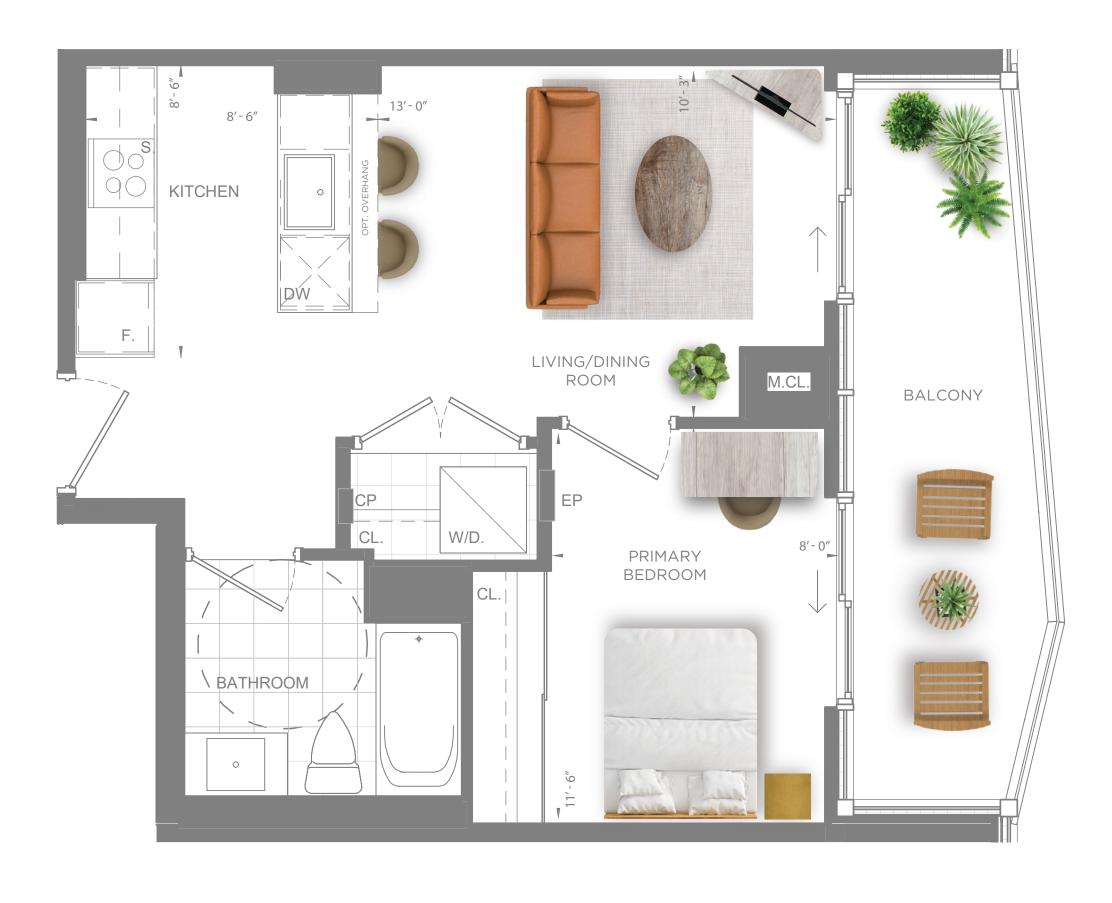

# TC - 1A Floors 5-36

ONE BED + DEN
ONE BATH

Indoor Living Space: 668 SF

Outdoor Living Space\*: 89-116 SF

CONDO CULTURE®

## TC - 1D Floors 5-36

ONE BED
ONE BATH

Indoor Living Space: **512 SF** 

Outdoor Living Space\*: **42-55 SF** 

Furniture placement is shown for illustration purposes only. Dimensions are approximate. Actual usable area and utility of rooms may vary from illustration. Flooring materials shown are for illustration purposes only. Refer to Features & Finishes schedule in the Agreement of Purchase and Sale for standard finishes, which are subject to change without notice. \*Due to the unique nature of the cascading architectural design of the exterior of the building from floor to floor, balcony areas, railing details, and shape will change slightly from floor to floor. The stated area represents the lower and upper limits of the balcony area throughout the entire building. Actual usable area of balcony will vary from illustration. See a sales representative for further information. E.&O.E.