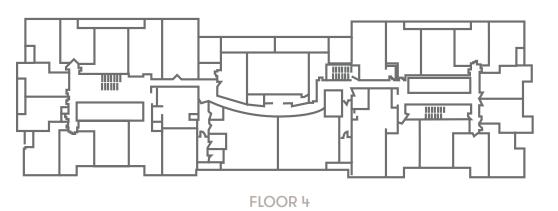

d finishes, which are subject to change without notice. \*Due to the unique nature of the cascading architectural design of the exterior of the building from floor to floor, balcony areas, railing details, and shape will change slightly from floor to floor. The stated area represents the lower and upper limits of the balcony area throughout the entire building. Actual usable area of balcony will vary from illustration. See a sales representative for further information. E.&O.E.



W/D.

KITCHEN











TOWER C

TOWER D

## TC - 1H Floors 5-36

ONE BED + DEN
ONE BATH

Indoor Living Space: 668 SF

Outdoor Living Space\*: 89-116 SF







CONDO CULTURE®











# TC - 1J Floors 5-36

ONE BED + DEN
ONE BATH

Indoor Living Space: **561 SF** 

Outdoor Living Space\*: 41-54 SF



















## TC - 1L Floors 5-36

ONE BED
ONE BATH

Indoor Living Space: **500 SF** 

Outdoor Living Space\*: **90-111 SF** 

### **Barrier Free Unit**







CONDO CULTURE®

Furniture placement is shown for illustration purposes only. Dimensions are approximate. Actual usable area and utility of rooms may vary from illustration. Flooring materials shown are for illustration purposes only. Refer to Features & Finishes schedule in the Agreement of Purchase and Sale for standard finishes, which are subject to change without notice. \*Due to the unique nature of the cascading architectural design of the exterior of the building from floor to floor, balcony areas, railing details, and shape will change slightly from floor to floor. The stated area represents the lower and upper limits of the balco