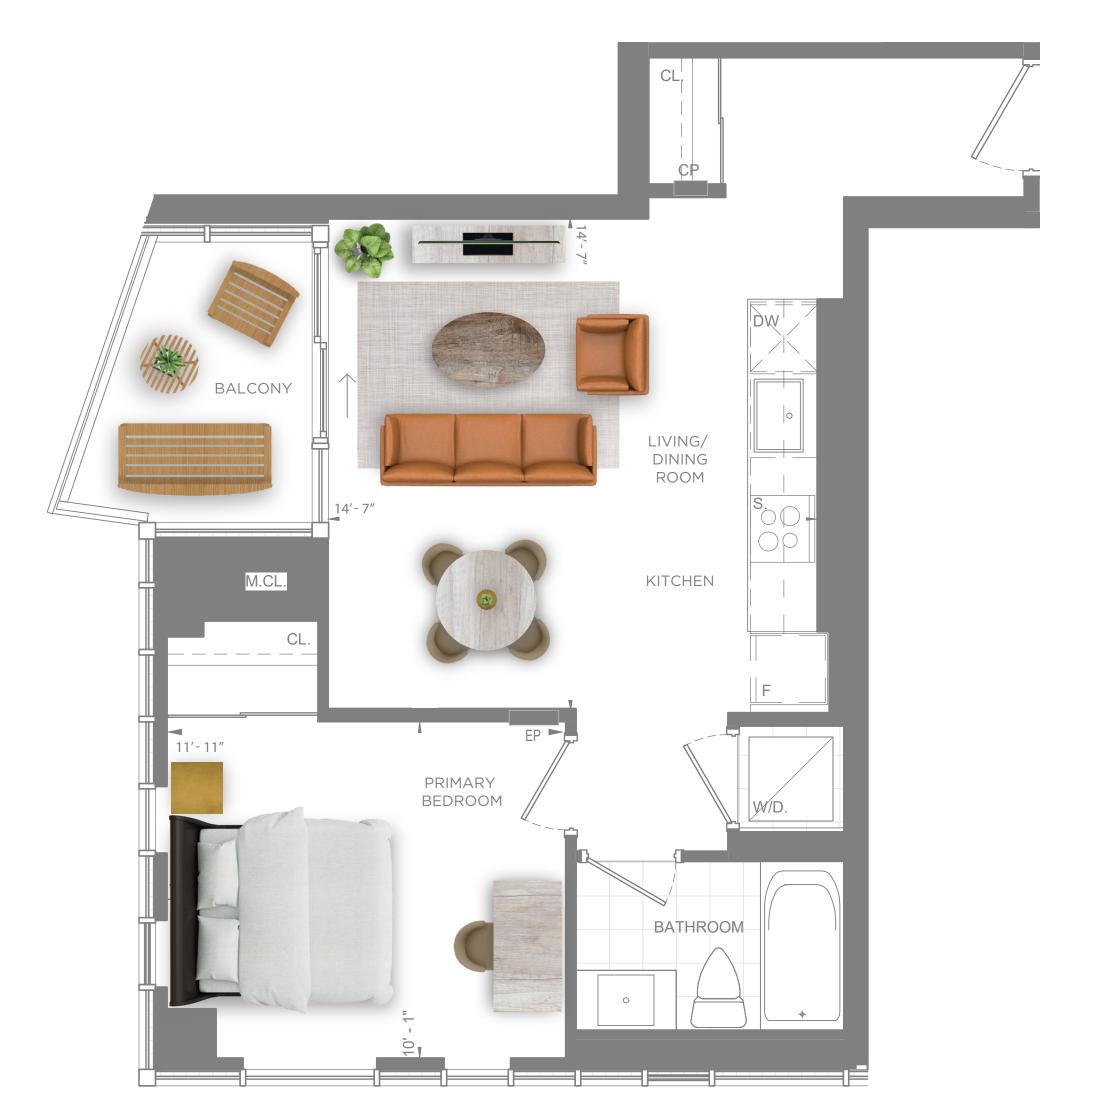

## TC - 1D Floors 5-36

ONE BED
ONE BATH

Indoor Living Space: **512 SF** 

Outdoor Living Space\*: **42-55 SF** 

Furniture placement is shown for illustration purposes only. Dimensions are approximate. Actual usable area and utility of rooms may vary from illustration. Flooring materials shown are for illustration purposes only. Refer to Features & Finishes schedule in the Agreement of Purchase and Sale for standard finishes, which are subject to change without notice. \*Due to the unique nature of the cascading architectural design of the exterior of the building from floor to floor, balcony areas, railing details, and shape will change slightly from floor to floor. The stated area represents the lower and upper limits of the balcony area throughout the entire building. Actual usable area of balcony will vary from illustration. See a sales representative for further information. E.&O.E.