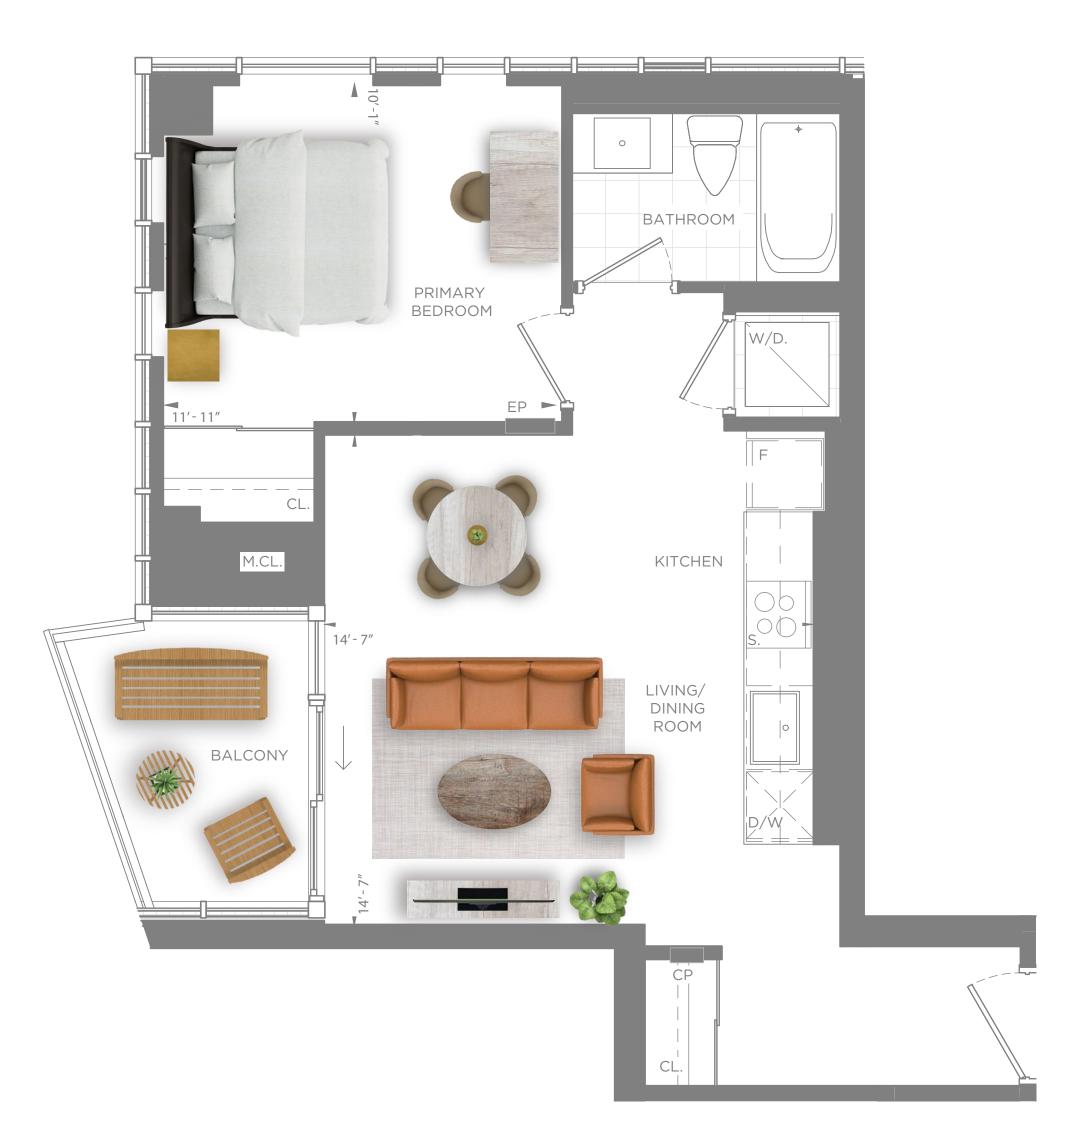

# TC - 1A Floors 5-36

ONE BED + DEN
ONE BATH

Indoor Living Space: 668 SF

Outdoor Living Space\*: 89-116 SF

CONDO CULTURE®

## TC - 1H Floors 5-36

ONE BED + DEN
ONE BATH

Indoor Living Space: 668 SF

Outdoor Living Space\*: 89-116 SF

CONDO CULTURE®