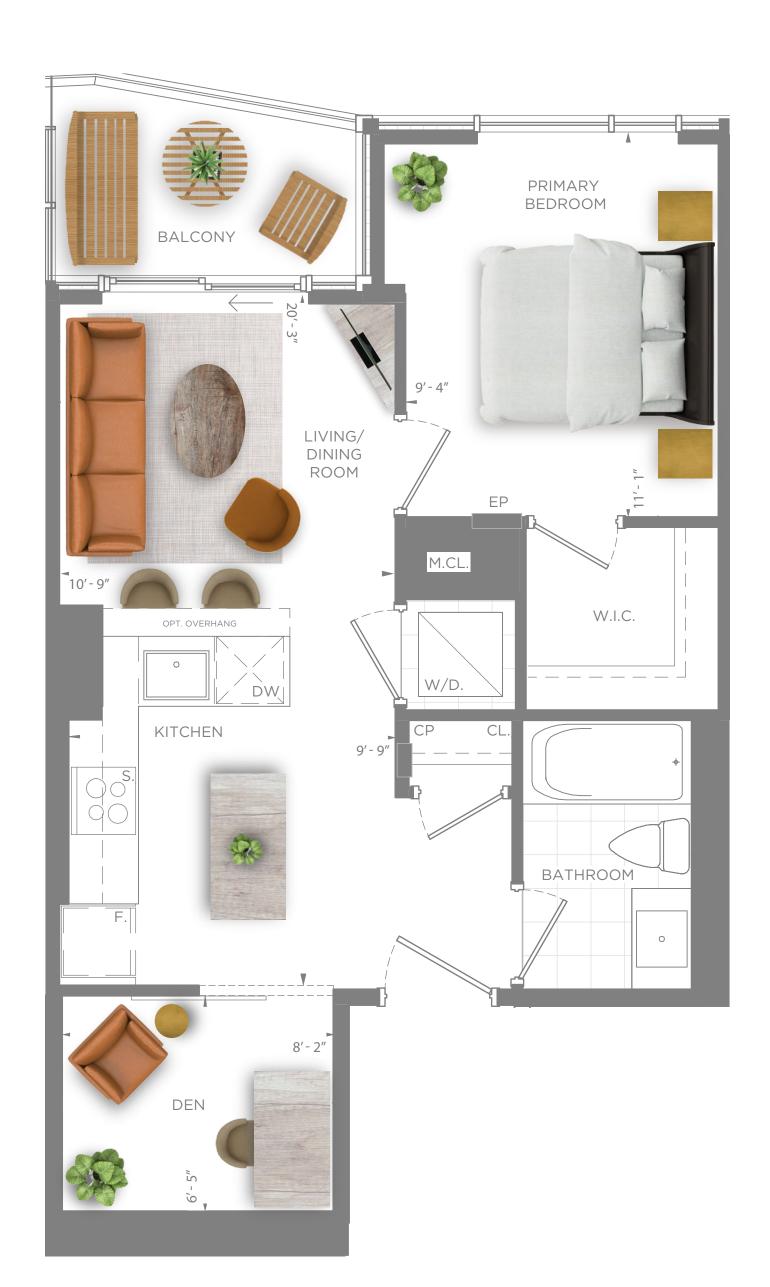

# TC - 1A Floors 5-36

ONE BED + DEN
ONE BATH

Indoor Living Space: 668 SF

Outdoor Living Space\*: 89-116 SF

CONDO CULTURE®

## TC - 1H Floors 5-36

ONE BED + DEN
ONE BATH

Indoor Living Space: 668 SF

Outdoor Living Space\*: 89-116 SF

CONDO CULTURE®