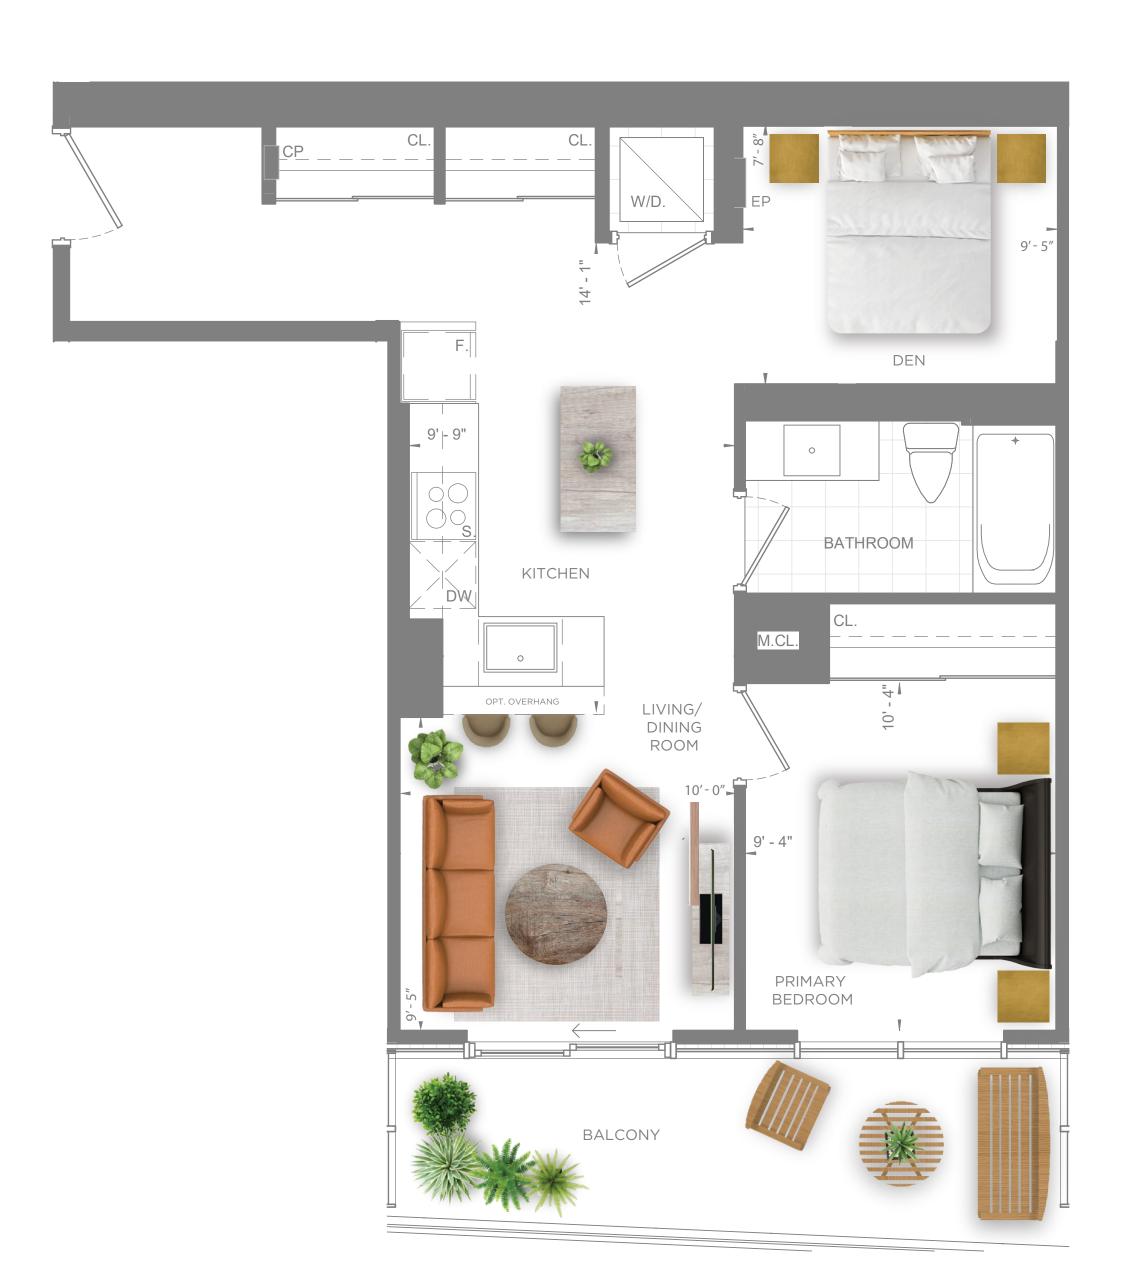

# TC - 1A Floors 5-36

ONE BED + DEN
ONE BATH

Indoor Living Space: 668 SF

Outdoor Living Space\*: 89-116 SF

CONDO CULTURE®