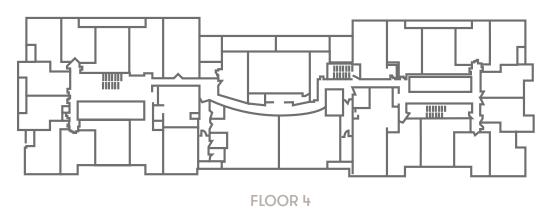

Flooring materials shown are for illustration purposes only. Refer to Features & Finishes schedule in the Agreement of Purchase and Sale for standard finishes, which are subject to change without notice. \*Due to the unique nature of the cascading architectural design of the exterior of the building from floor to floor, balcony areas, railing details, and shape will change slightly from floor to floor. The stated area represents the lower and upper limits of the balcony area throughout the entire building. Actual usable area of balcony will vary from illustration. See a sales representative for further information. E.&O.E.













FLOOR 4

TOWER C

TOWER D

## TC - 1N Floors 5-36

ONE BED + DEN
ONE BATH

Indoor Living Space: **561 SF** 

Outdoor Living Space\*: 41-54 SF



















# TC - 2K Floors 5-36

TWO BED
TWO BATH

Indoor Living Space: **768 SF** 

Outdoor Living Space\*: 45-57 SF

### **Barrier Free Unit**



VanMar DEVELOPMENTS





CONDO CULTURE®











TOWER C

TOWER D

## TC - 2M Floors 5-36

TWO BED
TWO BATH

Indoor Living Space: 769 SF

Outdoor Living Space\*: 49-59 SF







CONDO CULTURE®











TOWER C