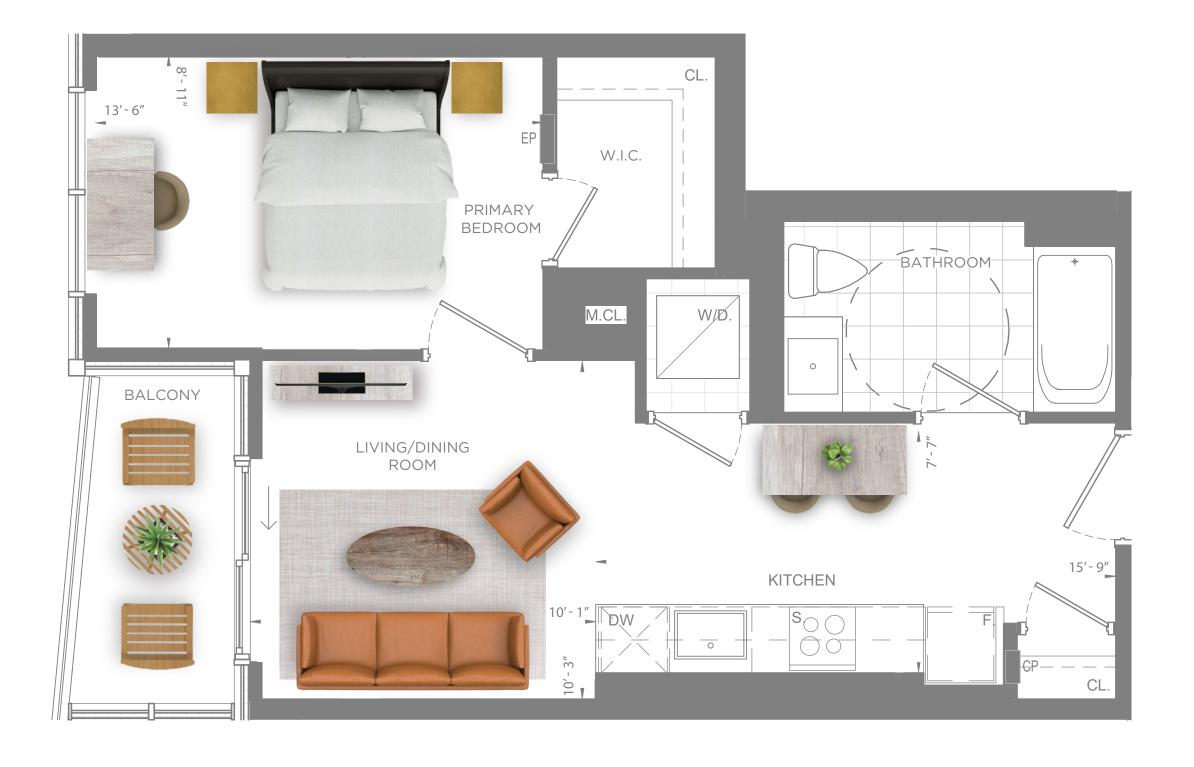

# TC - 1A Floors 5-36

ONE BED + DEN
ONE BATH

Indoor Living Space: 668 SF

Outdoor Living Space\*: 89-116 SF

CONDO CULTURE®

## TC - 1H Floors 5-36

ONE BED + DEN
ONE BATH

Indoor Living Space: 668 SF

Outdoor Living Space\*: 89-116 SF

CONDO CULTURE®