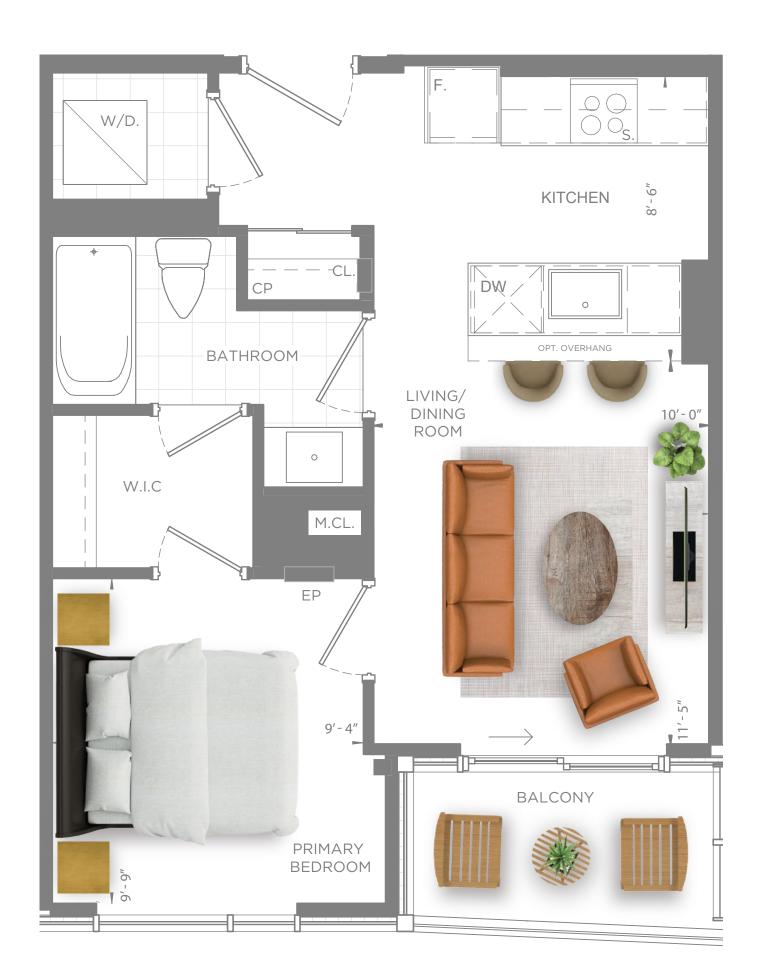

## TC - 1D Floors 5-36

ONE BED
ONE BATH

Indoor Living Space: **512 SF** 

Outdoor Living Space\*: **42-55 SF** 

Furniture placement is shown for illustration purposes only. Dimensions are approximate. Actual usable area and utility of rooms may vary from illustration. Flooring materials shown are for illustration purposes only. Refer to Features & Finishes schedule in the Agreement of Purchase and Sale for standard finishes, which are subject to change without notice. \*Due to the unique nature of the cascading architectural design of the exterior of the building from floor to floor, balcony areas, railing details, and shape will change slightly from floor to floor. The stated area represents the lower and upper limits of the balcony area throughout the entire building. Actual usable area of balcony will vary from illustration. See a sales representative for further information. E.&O.E.