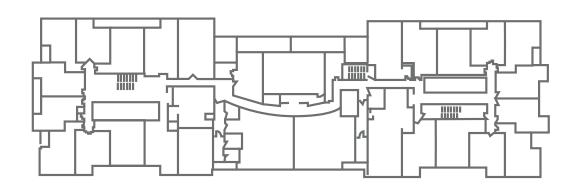

RE®

Furniture placement is shown for illustration purposes only. Dimensions are approximate. Actual usable area and utility of rooms may vary from illustration. Flooring materials shown are for illustration purposes only. Refer to Features & Finishes schedule in the Agreement of Purchase and Sale for standard finishes, which are subject to change without notice. \*Due to the unique nature of the cascading architectural design of the exterior of the building from floor to floor, balcony areas, railing details, and shape will change slightly from floor to floor. The stated area represents the lower and upper limits of the balcony area throughout the entire building. Actual usable area of balcony will vary from illustration. See a sales representative for further information. E.&O.E.













FLOOR 4

TOWER C

TOWER D

## TC - 1N Floors 5-36

ONE BED + DEN
ONE BATH

Indoor Living Space: **561 SF** 

Outdoor Living Space\*: 41-54 SF



















# TC - 2K Floors 5-36

TWO BED
TWO BATH

Indoor Living Space: **768 SF** 

Outdoor Living Space\*: 45-57 SF

### **Barrier Free Unit**



VanMar DEVELOPMENTS





CONDO CULTURE®











TOWER C

TOWER D

## TC - 2M Floors 5-36

TWO BED
TWO BATH

Indoor Living Space: 769 SF

Outdoor Living Space\*: 49-59 SF







CONDO CULTURE®











TOWER C