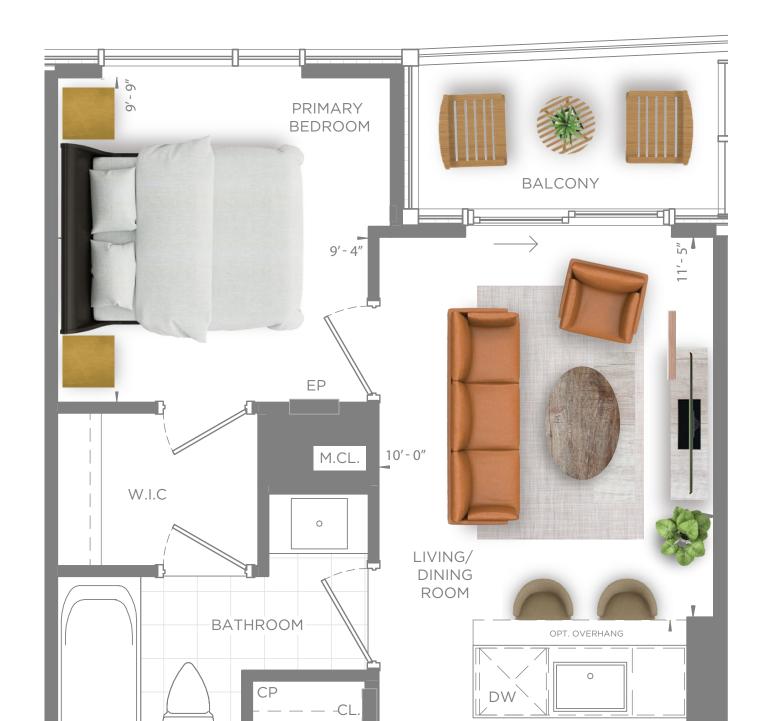

## TC - 1D Floors 5-36

ONE BED
ONE BATH

Indoor Living Space: **512 SF** 

Outdoor Living Space\*: **42-55 SF** 

Furniture placement is shown for illustration purposes only. Dimensions are approximate. Actual usable area and utility of rooms may vary from illustration. Flooring materials shown are for illustration purposes only. Refer to Features & Finishes schedule in the Agreement of Purchase and Sale for standard finishes, which are subject to change without notice. \*Due to the unique nature of the cascading architectural design of the exterior of the building from floor to floor, balcony areas, railing details, and shape will change slightly from floor to floor. The stated area represents the lower and upper limits of the balcony area throughout the entire building. Actual usable area of balcony will vary from illustration. See a sales representative for further information. E.&O.E.