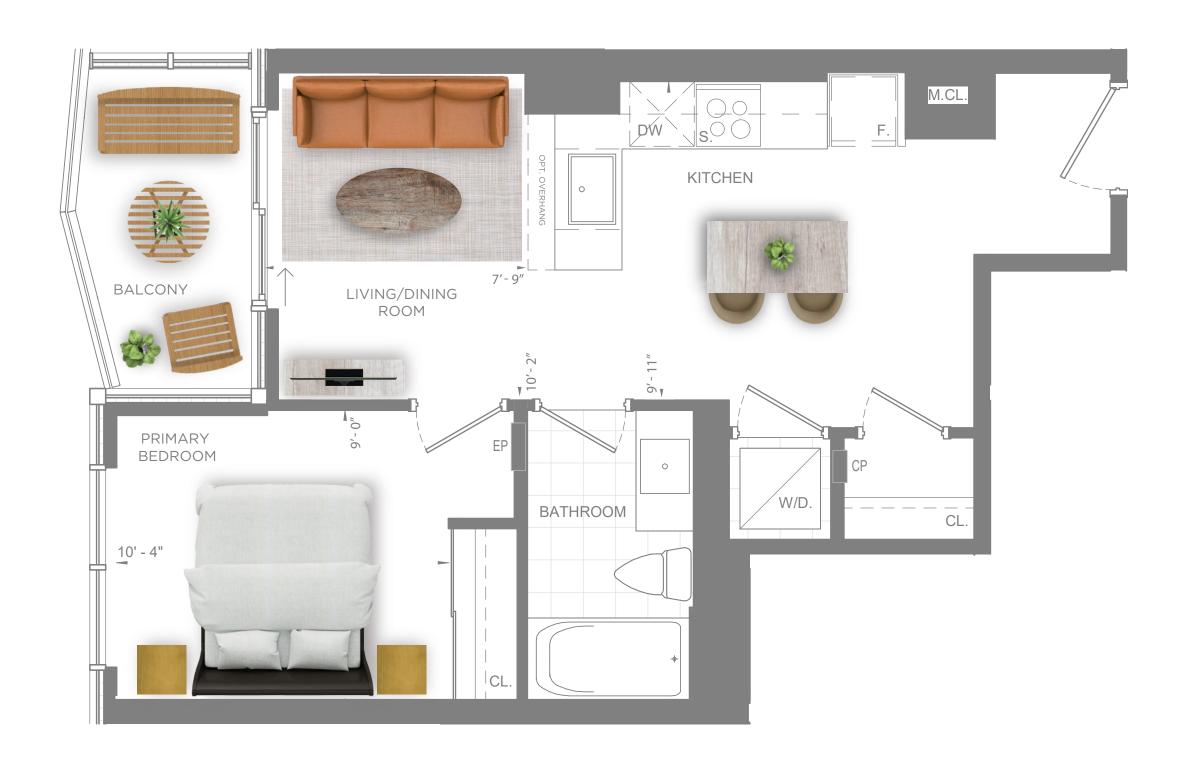

## TC - 1D Floors 5-36

ONE BED
ONE BATH

Indoor Living Space: **512 SF** 

Outdoor Living Space\*: **42-55 SF** 

Furniture placement is shown for illustration purposes only. Dimensions are approximate. Actual usable area and utility of rooms may vary from illustration. Flooring materials shown are for illustration purposes only. Refer to Features & Finishes schedule in the Agreement of Purchase and Sale for standard finishes, which are subject to change without notice. \*Due to the unique nature of the cascading architectural design of the exterior of the building from floor to floor, balcony areas, railing details, and shape will change slightly from floor to floor. The stated area represents the lower and upper limits of the balcony area throughout the entire building. Actual usable area of balcony will vary from illustration. See a sales representative for further information. E.&O.E.