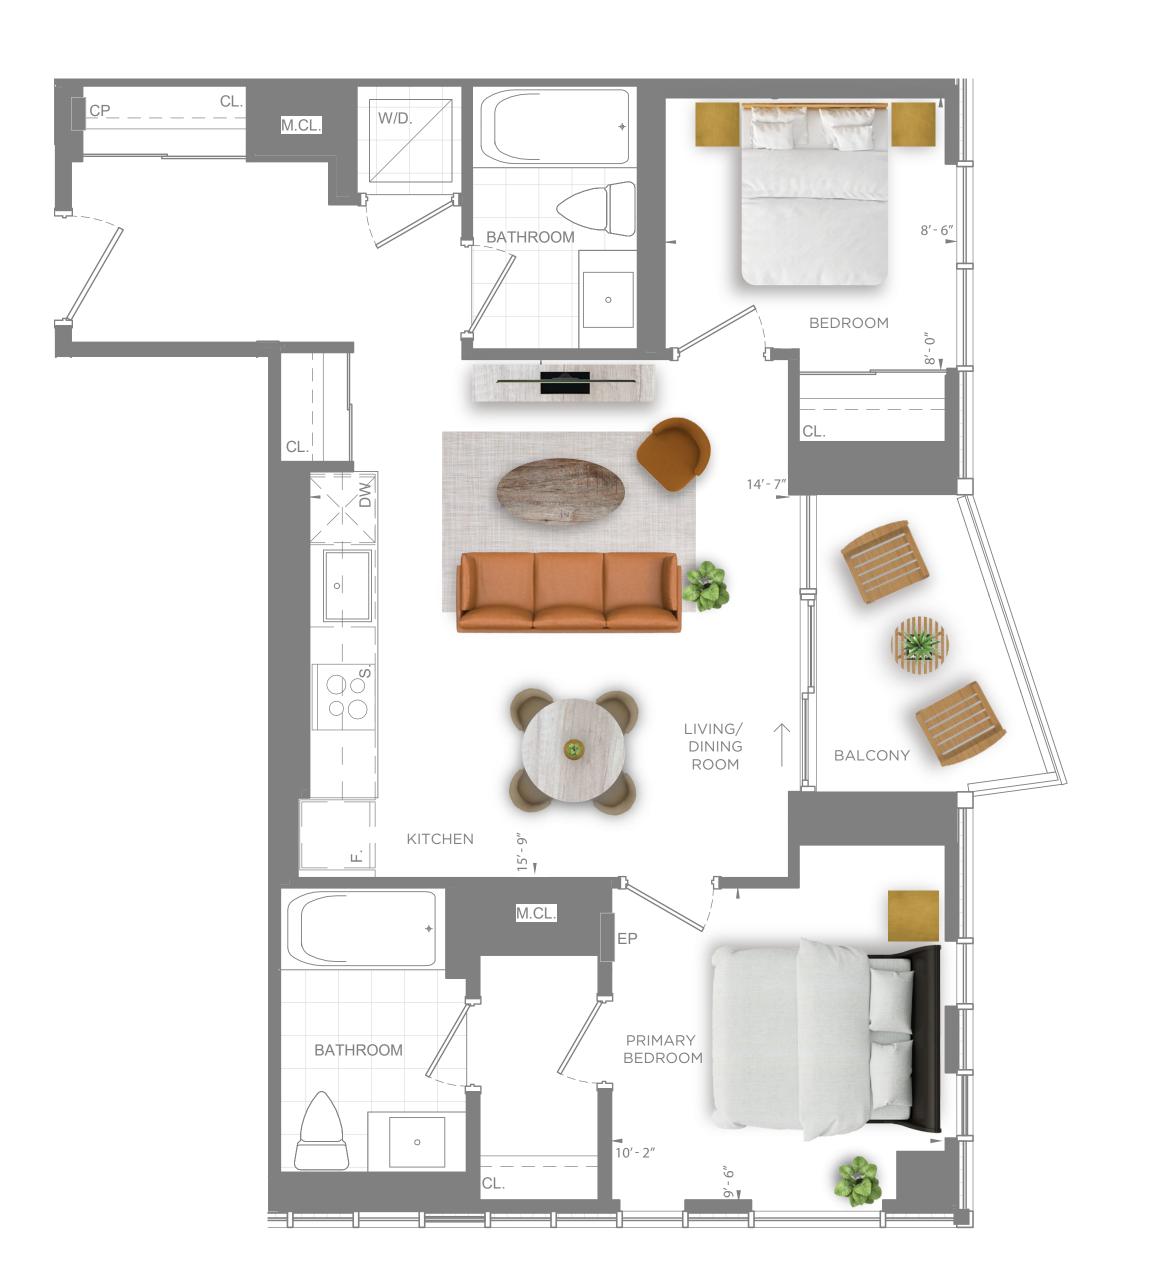

## TC - 1C Floors 5-36

ONE BED
ONE BATH

Indoor Living Space: **572 SF** 

Outdoor Living Space\*: 35-54 SF

CONDO CULTURE®

FLOOR 4

TOWER D

## TC - 1D Floors 5-36

ONE BED
ONE BATH

Indoor Living Space: **512 SF** 

Outdoor Living Space\*: **42-55 SF** 

Furniture placement is shown for illustration purposes only. Dimensions are approximate. Actual usable area and utility of rooms may vary from illustration. Flooring materials shown are for illustration purposes only. Refer to Features & Finishes schedule in the Agreement of Purchase and Sale for standard finishes, which are subject to change without notice. \*Due to the unique nature of the cascading architectural design of the exterior of the building from floor to floor, balcony areas, railing details, and shape will change slightly from floor to floor. The stated area represents the lower and upper limits of the balcony area throughout the entire building. Actual usable area of balcony will vary from illustration. See a sales representative for further information. E.&O.E.