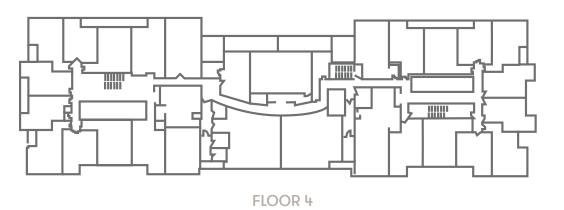

without notice. \*Due to the unique nature of the cascading architectural design of the exterior of the building from floor to floor, balcony areas, railing details, and shape will change slightly from floor to floor. The stated area represents the lower and upper limits of the balcony area throughout the entire building. Actual usable area of balcony will vary from illustration. See a sales representative for further information. E.&O.E.













FLOOR 4

TOWER C

TOWER D

## TC - 1N Floors 5-36

ONE BED + DEN
ONE BATH

Indoor Living Space: **561 SF** 

Outdoor Living Space\*: 41-54 SF



















# TC - 2K Floors 5-36

TWO BED
TWO BATH

Indoor Living Space: **768 SF** 

Outdoor Living Space\*: 45-57 SF

### **Barrier Free Unit**



VanMar DEVELOPMENTS





CONDO CULTURE®











TOWER C

TOWER D

## TC - 2M Floors 5-36

TWO BED
TWO BATH

Indoor Living Space: 769 SF

Outdoor Living Space\*: 49-59 SF







CONDO CULTURE®











TOWER C