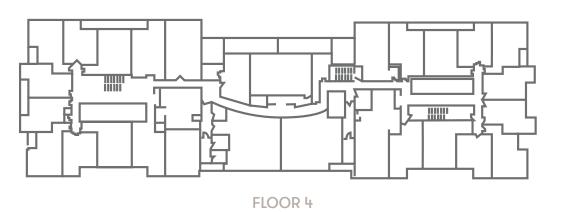

# TC - 1A Floors 5-36

ONE BED + DEN
ONE BATH

Indoor Living Space: 668 SF

Outdoor Living Space\*: 89-116 SF







CONDO CULTURE®











## TC - 1B Floors 5-36

ONE BED
ONE BATH

Indoor Living Space: **500 SF** 

Outdoor Living Space\*: **40-54 SF** 





















TOWER C

TOWER D

## TC - 1C Floors 5-36

ONE BED
ONE BATH

Indoor Living Space: **572 SF** 

Outdoor Living Space\*: 35-54 SF







CONDO CULTURE®









FLOOR 4







TOWER D

## TC - 1D Floors 5-36

ONE BED
ONE BATH

Indoor Living Space: **512 SF** 

Outdoor Living Space\*: **42-55 SF** 









Furniture placement is shown for illustration purposes only. Dimensions are approximate. Actual usable area and utility of rooms may vary from illustration. Flooring materials shown are for illustration purposes only. Refer to Features & Finishes schedule in the Agreement of Purchase and Sale for standard finishes, which are subject to change without n