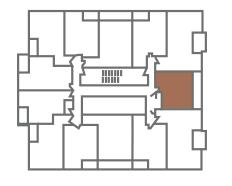

# TC - 1A Floors 5-36

ONE BED + DEN
ONE BATH

Indoor Living Space: 668 SF

Outdoor Living Space\*: 89-116 SF

CONDO CULTURE®

## TC - 1H Floors 5-36

ONE BED + DEN
ONE BATH

Indoor Living Space: 668 SF

Outdoor Living Space\*: 89-116 SF

CONDO CULTURE®