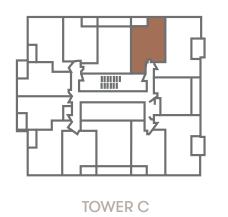

## TC - 1B Floors 5-36

ONE BED
ONE BATH

Indoor Living Space: **500 SF** 

Outdoor Living Space\*: **40-54 SF** 

TOWER C

TOWER D

### **Barrier Free Unit**

VanMar DEVELOPMENTS

CONDO CULTURE®

TOWER C

TOWER D