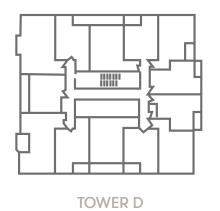

## TC - 1C Floors 5-36

ONE BED
ONE BATH

Indoor Living Space: **572 SF** 

Outdoor Living Space\*: 35-54 SF

CONDO CULTURE®

FLOOR 4

TOWER D