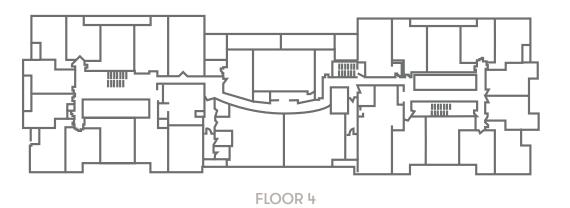

# TC - 1A Floors 5-36

ONE BED + DEN
ONE BATH

Indoor Living Space: 668 SF

Outdoor Living Space\*: 89-116 SF

CONDO CULTURE®

## TC - 1H Floors 5-36

ONE BED + DEN
ONE BATH

Indoor Living Space: 668 SF

Outdoor Living Space\*: 89-116 SF

CONDO CULTURE®