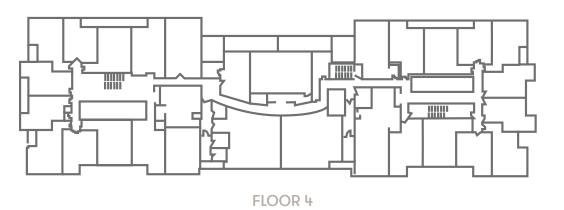

g details, and shape will change slightly from floor to floor. The stated area represents the lower and upper limits of the balcony area throughout the entire building. Actual usable area of balcony will vary from illustration. See a sales representative for further information. E.&O.E.













FLOOR 4

TOWER C

TOWER D

## TC - 1N Floors 5-36

ONE BED + DEN
ONE BATH

Indoor Living Space: **561 SF** 

Outdoor Living Space\*: 41-54 SF



















# TC - 2K Floors 5-36

TWO BED
TWO BATH

Indoor Living Space: **768 SF** 

Outdoor Living Space\*: 45-57 SF

### **Barrier Free Unit**



VanMar DEVELOPMENTS





CONDO CULTURE®











TOWER C

TOWER D

## TC - 2M Floors 5-36

TWO BED
TWO BATH

Indoor Living Space: 769 SF

Outdoor Living Space\*: 49-59 SF







CONDO CULTURE®











TOWER C