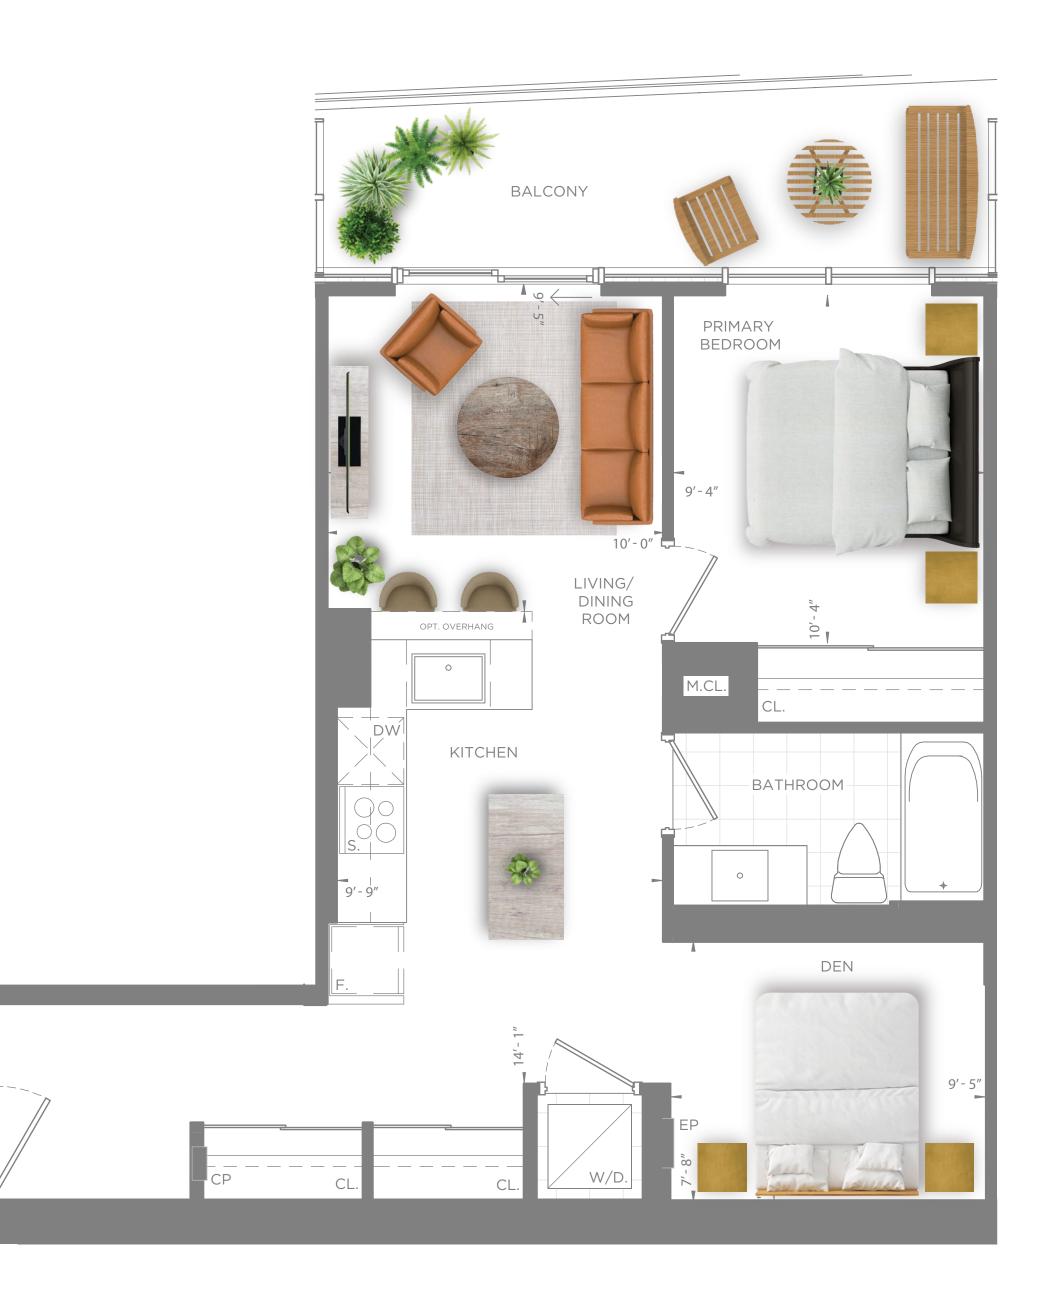

# TC - 1A Floors 5-36

ONE BED + DEN
ONE BATH

Indoor Living Space: 668 SF

Outdoor Living Space\*: 89-116 SF

CONDO CULTURE®

## TC - 1H Floors 5-36

ONE BED + DEN
ONE BATH

Indoor Living Space: 668 SF

Outdoor Living Space\*: 89-116 SF

CONDO CULTURE®