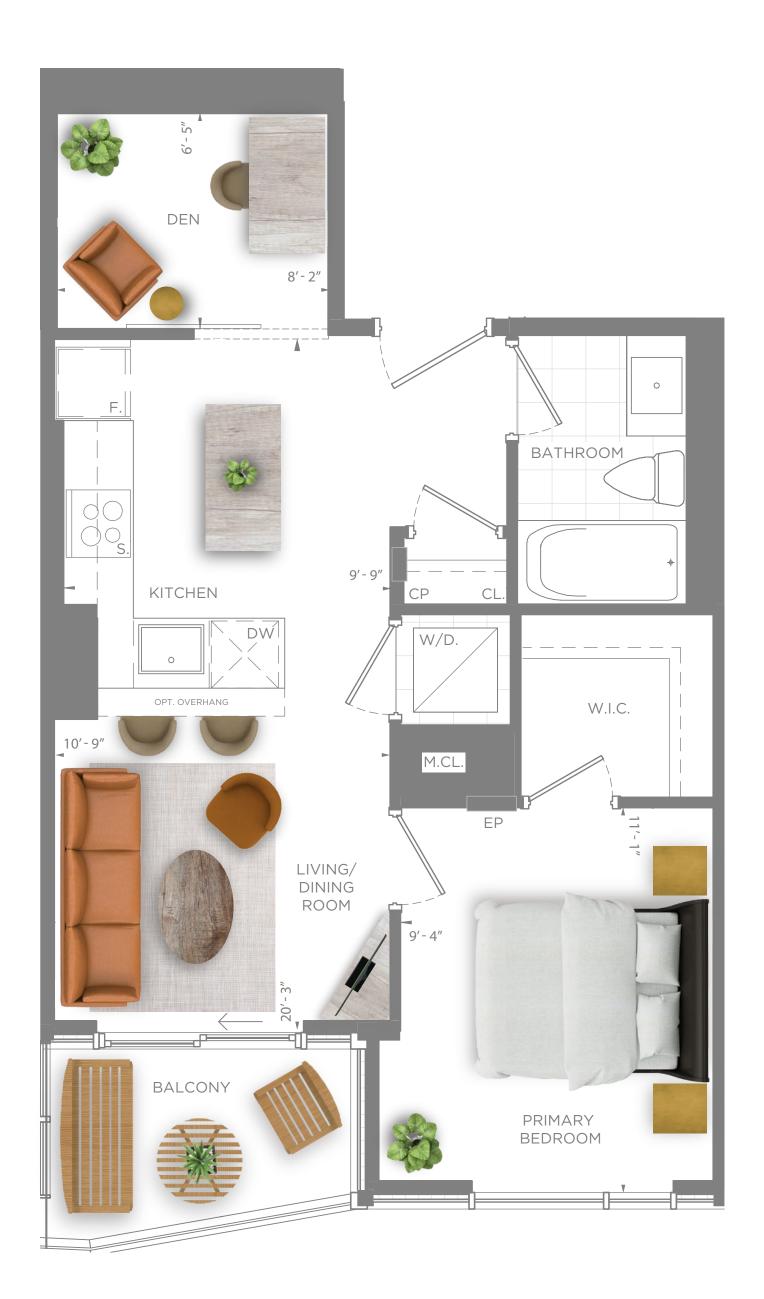

# TC - 1A Floors 5-36

ONE BED + DEN
ONE BATH

Indoor Living Space: 668 SF

Outdoor Living Space\*: 89-116 SF

CONDO CULTURE®

## TC - 1H Floors 5-36

ONE BED + DEN
ONE BATH

Indoor Living Space: 668 SF

Outdoor Living Space\*: 89-116 SF

CONDO CULTURE®

## TC - 1D Floors 5-36

ONE BED
ONE BATH

Indoor Living Space: **512 SF** 

Outdoor Living Space\*: **42-55 SF** 

Furniture placement is shown for illustration purposes only. Dimensions are approximate. Actual usable area and utility of rooms may vary from illustration. Flooring materials shown are for illustration purposes only. Refer to Features & Finishes schedule in the Agreement of Purchase and Sale for standard finishes, which are subject to change without notice. \*Due to the unique nature of the cascading architectural design of the exterior of the building from floor to floor, balcony areas, railing details, and shape will change slightly from floor to floor. The stated area represents the lower and upper limits of the balcony area throughout the entire building. Actual usable area of balcony will vary from illustration. See a sales representative for further information. E.&O.E.