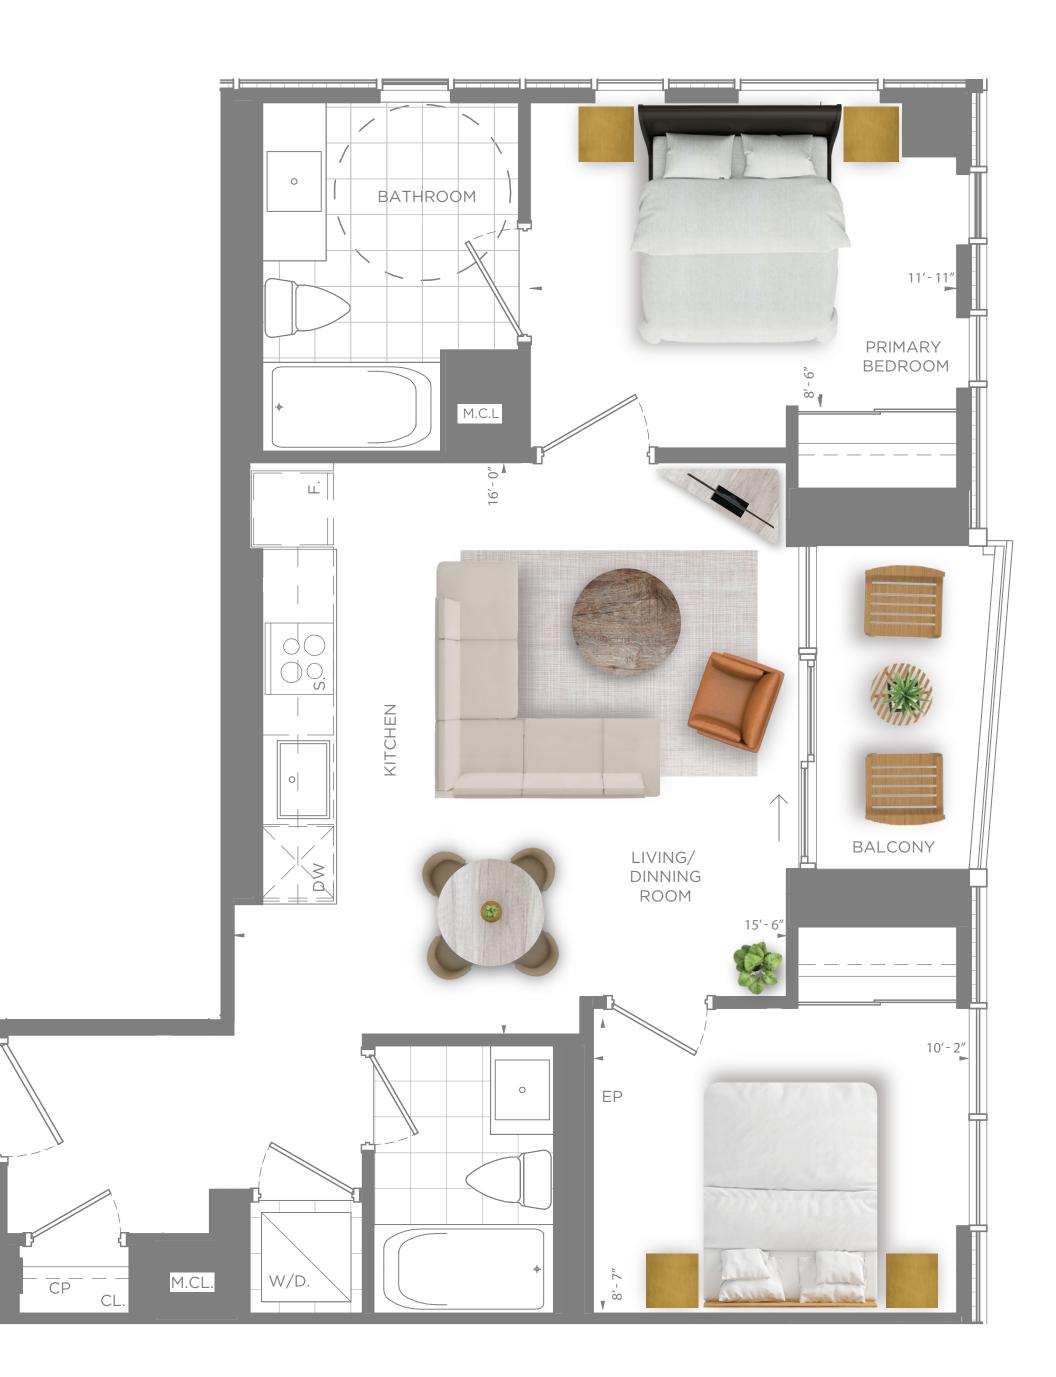

## TC - 1C Floors 5-36

ONE BED
ONE BATH

Indoor Living Space: **572 SF** 

Outdoor Living Space\*: 35-54 SF

CONDO CULTURE®

FLOOR 4

TOWER D

## TC - 1D Floors 5-36

ONE BED
ONE BATH

Indoor Living Space: **512 SF** 

Outdoor Living Space\*: **42-55 SF** 

Furniture placement is shown for illustration purposes only. Dimensions are approximate. Actual usable area and utility of rooms may vary from illustration. Flooring materials shown are for illustration purposes only. Refer to Features & Finishes schedule in the Agreement of Purchase and Sale for standard finishes, which are subject to change without notice. \*Due to the unique nature of the cascading architectural design of the exterior of the building from floor to floor, balcony areas, railing details, and shape will change slightly from floor to floor. The stated area represents the lower and upper limits of the balcony area throughout the entire building. Actual usable area of balcony will vary from illustration. See a sales representative for further information. E.&O.E.