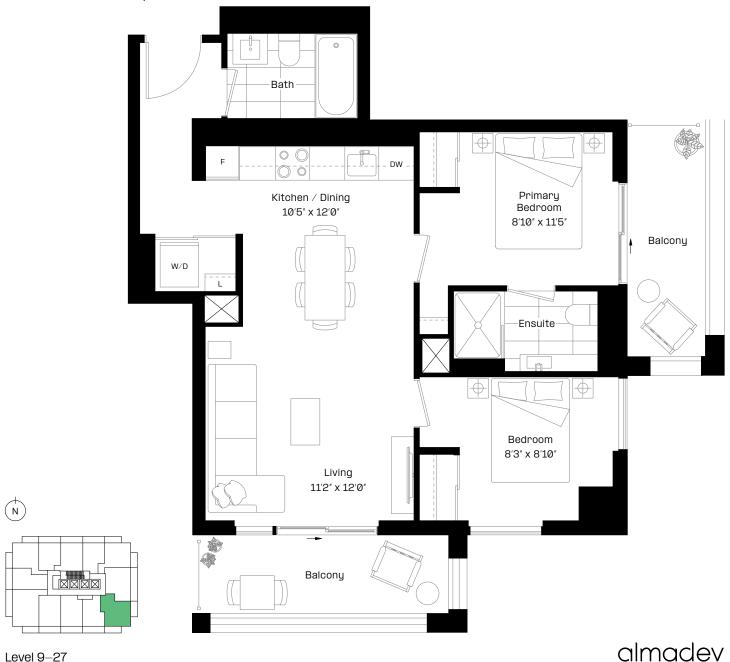

otal: 595 sq. ft.





Level 9-27

almadev



### 1 Bed + Flex | 2 Bath

Interior: 556 sq. ft.

Exterior: 96 sq. ft.

Total: 652 sq. ft.





Level 9-27

almadev



### 1 Bed + Flex | 1 Bath

Interior: 528 sq. ft.

Exterior: 97 sq. ft.

Total: 625 sq. ft.





Level 13 8 23

almadev

## 1+F6-BF



### 1 Bed + Flex | 1 Bath

Interior: 564 sq. ft.

Exterior: 97 sq. ft.

Total: 661 sq. ft.





Level 9-12, 14-22, 24-27

almadev



### 1 Bed + Flex | 2 Bath

Interior: 577 sq. ft.

Exterior: 97 sq. ft.

Total: 674 sq. ft.





Level 9-27

almadev



almadev

### Jr. 2 Bed | 2 Bath

Interior: 626 sq. ft.

Exterior: 134 sq. ft.

Total: 760 sq. ft.

N

Level 9-27



# 2B 10



### 2 Bed | 2 Bath



Level 9-27



### 2 Bed | 2 Bath

Interior: 699 sq. ft.

Exterior: 136 sq. ft.

Total: 835 sq. ft.



# 2B3



### 2 Bed | 2 Bath

Interior: 673 sq. ft.

Exterior: 144 sq. ft.

Total: 817 sq. ft.



Level 9-27 almadev



### 2 Bed + Flex | 2 Bath

Interior: 868 sq. ft.

Exterior: 185 sq. ft.

Total: 1,053 sq. ft.



## 3B8



#### 3 Bed | 2 Bath

Interior: 864 sq. ft.

Exterior: 185 sq. ft.

Total: 1,049 sq. ft.