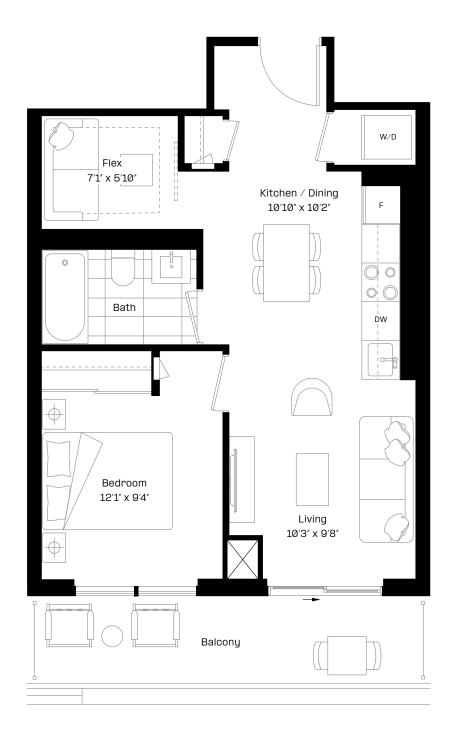

### 1 Bed + Flex | 2 Bath

Interior: 577 sq. ft.

Exterior: 97 sq. ft.

Total: 674 sq. ft.

Level 9-27

almadev

almadev