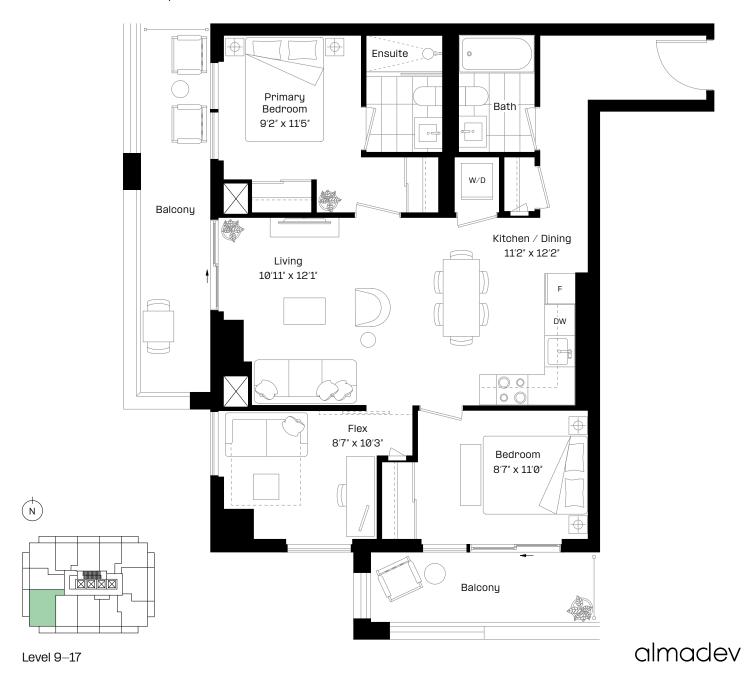

### Jr. 2 Bed | 2 Bath

Interior: 626 sq. ft.

Exterior: 134 sq. ft.

Total: 760 sq. ft.

N

Level 9-27