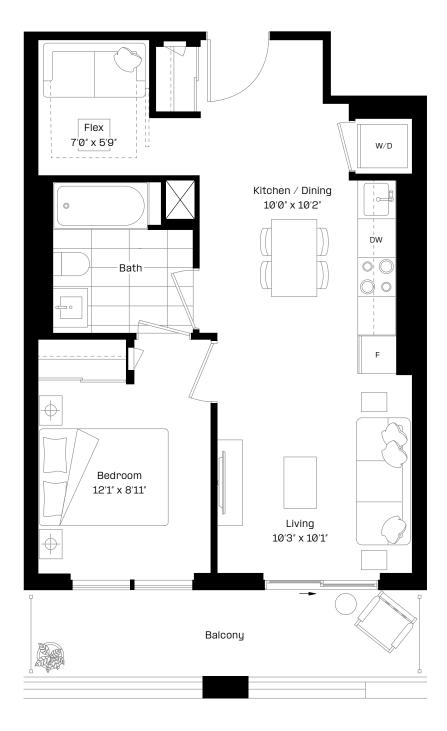

### 1 Bed + Flex | 2 Bath

Interior: 556 sq. ft.

Exterior: 96 sq. ft.

Total: 652 sq. ft.

Level 9-27

almadev