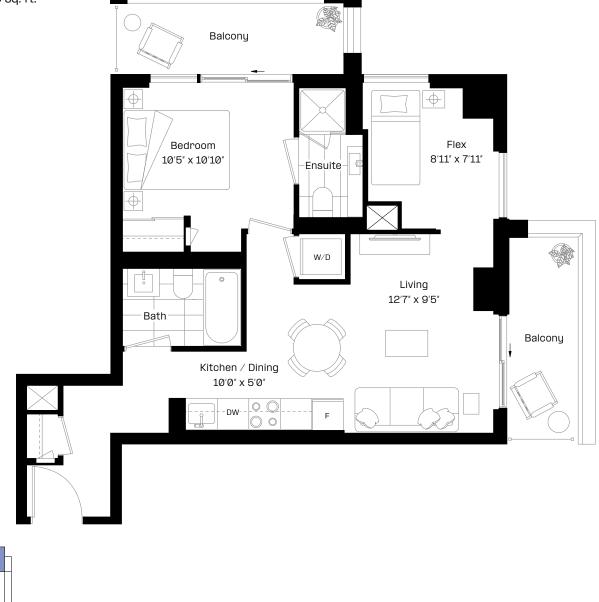

r: 97 sq. ft.

Total: 590 sq. ft.





Level 9-27

almadev



### 1 Bed + Flex | 1 Bath

Interior: 498 sq. ft.

Exterior: 97 sq. ft.

Total: 595 sq. ft.





Level 9-27

almadev



### 1 Bed + Flex | 2 Bath

Interior: 556 sq. ft.

Exterior: 96 sq. ft.

Total: 652 sq. ft.





Level 9-27

almadev



### 1 Bed + Flex | 1 Bath

Interior: 528 sq. ft.

Exterior: 97 sq. ft.

Total: 625 sq. ft.





Level 13 8 23

almadev

## 1+F6-BF



### 1 Bed + Flex | 1 Bath

Interior: 564 sq. ft.

Exterior: 97 sq. ft.

Total: 661 sq. ft.





Level 9-12, 14-22, 24-27

almadev



### 1 Bed + Flex | 2 Bath

Interior: 577 sq. ft.

Exterior: 97 sq. ft.

Total: 674 sq. ft.





Level 9-27

almadev



almadev

### Jr. 2 Bed | 2 Bath

Interior: 626 sq. ft.

Exterior: 134 sq. ft.

Total: 760 sq. ft.

N

Level 9-27



# 2B 10



### 2 Bed | 2 Bath



Level 9-27



### 2 Bed | 2 Bath

Interior: 699 sq. ft.

Exterior: 136 sq. ft.

Total: 835 sq. ft.



# 2B3



### 2 Bed | 2 Bath

Interior: 673 sq. ft.

Exterior: 144 sq. ft.

Total: 817 sq. ft.



Level 9-27 almadev



### 2 Bed + Flex | 2 Bath

Interior: 868 sq. ft.

Exterior: 185 sq. ft.

Total: 1,053 sq. ft.



## 3B8



#### 3 Bed | 2 Bath

Interior: 864 sq. ft.

Exterior: 185 sq. ft.

Total: 1,049 sq. ft.