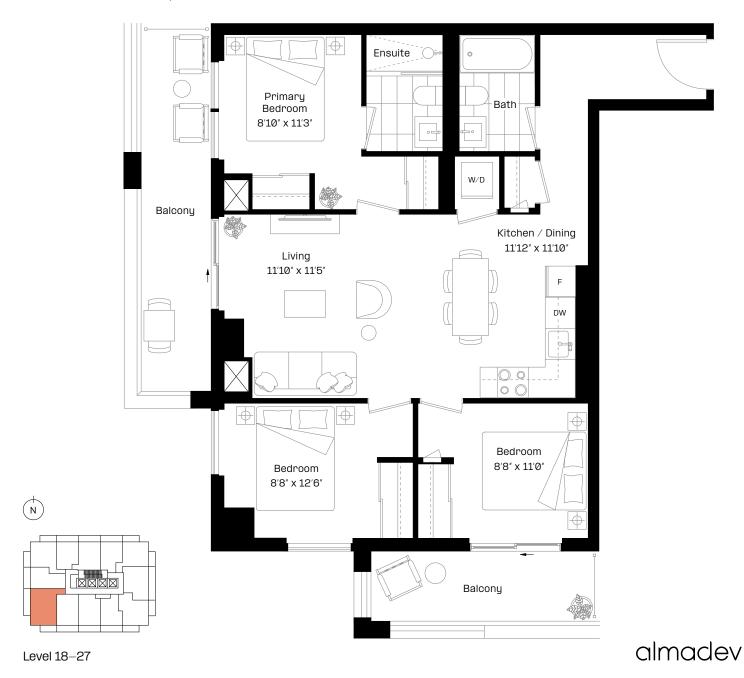

### 2 Bed | 2 Bath

Level 9-27

### 2 Bed | 2 Bath

Interior: 699 sq. ft.

Exterior: 136 sq. ft.

Total: 835 sq. ft.