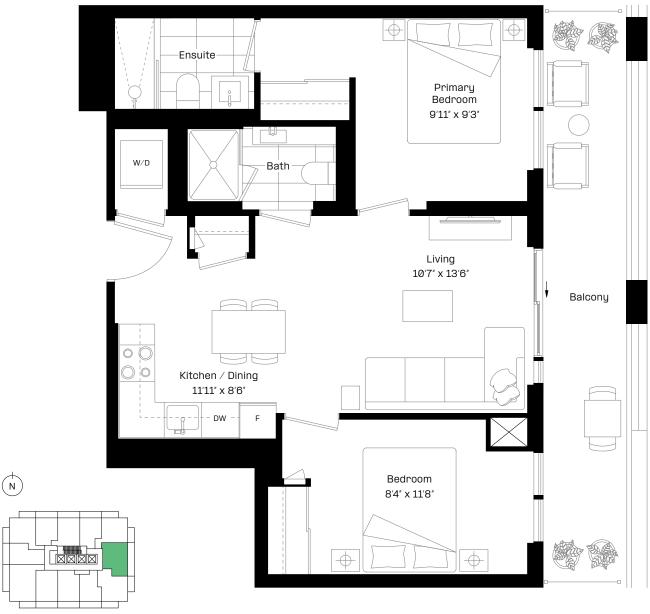

xterior: 96 sq. ft.

Total: 652 sq. ft.





Level 9-27

almadev



### 1 Bed + Flex | 1 Bath

Interior: 528 sq. ft.

Exterior: 97 sq. ft.

Total: 625 sq. ft.





Level 13 8 23

almadev

## 1+F6-BF



### 1 Bed + Flex | 1 Bath

Interior: 564 sq. ft.

Exterior: 97 sq. ft.

Total: 661 sq. ft.





Level 9-12, 14-22, 24-27

almadev



### 1 Bed + Flex | 2 Bath

Interior: 577 sq. ft.

Exterior: 97 sq. ft.

Total: 674 sq. ft.





Level 9-27

almadev



almadev

### Jr. 2 Bed | 2 Bath

Interior: 626 sq. ft.

Exterior: 134 sq. ft.

Total: 760 sq. ft.

N

Level 9-27



# 2B 10



### 2 Bed | 2 Bath



Level 9-27



### 2 Bed | 2 Bath

Interior: 699 sq. ft.

Exterior: 136 sq. ft.

Total: 835 sq. ft.



# 2B3



### 2 Bed | 2 Bath

Interior: 673 sq. ft.

Exterior: 144 sq. ft.

Total: 817 sq. ft.



Level 9-27 almadev



### 2 Bed + Flex | 2 Bath

Interior: 868 sq. ft.

Exterior: 185 sq. ft.

Total: 1,053 sq. ft.



## 3B8



#### 3 Bed | 2 Bath

Interior: 864 sq. ft.

Exterior: 185 sq. ft.

Total: 1,049 sq. ft.