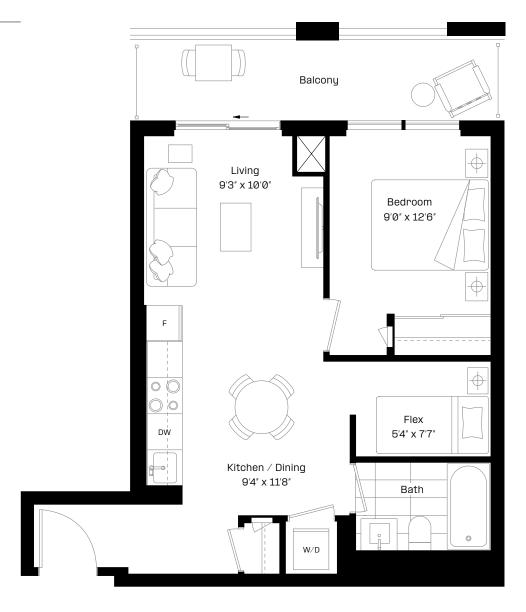

### 1 Bed + Flex | 1 Bath

Interior: 528 sq. ft.

Exterior: 97 sq. ft.

Total: 625 sq. ft.

Level 13 8 23

almadev