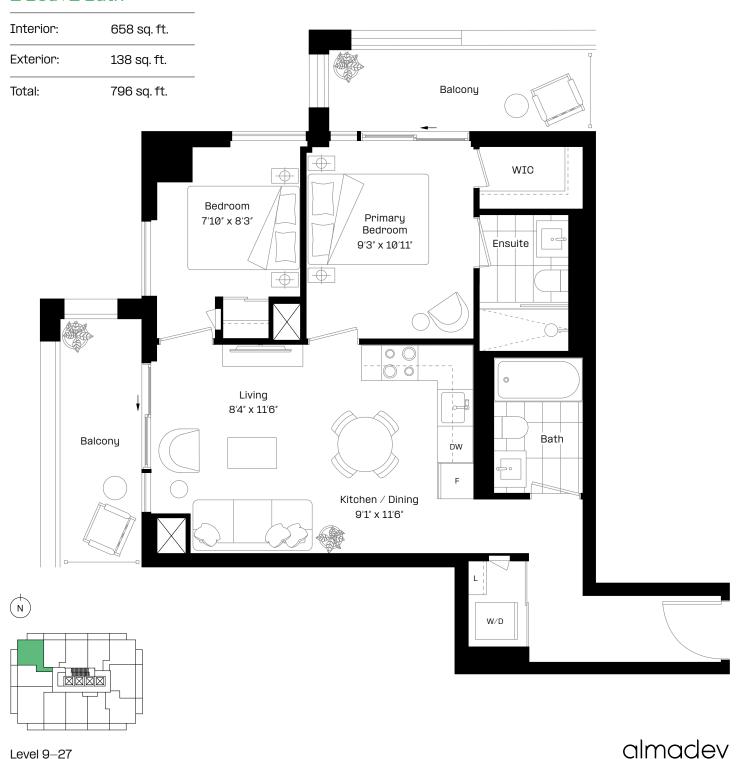

### Jr. 2 Bed | 2 Bath

Interior: 626 sq. ft.

Exterior: 134 sq. ft.

Total: 760 sq. ft.

N

Level 9-27