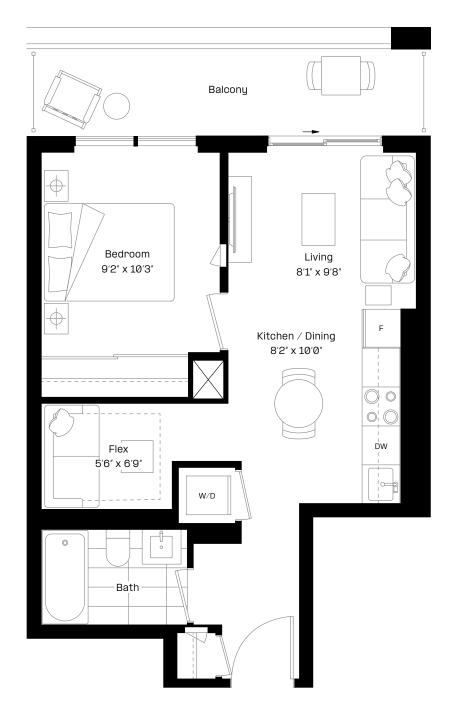

### 1 Bed + Flex | 1 Bath

Interior: 528 sq. ft.

Exterior: 97 sq. ft.

Total: 625 sq. ft.

Level 13 8 23

almadev