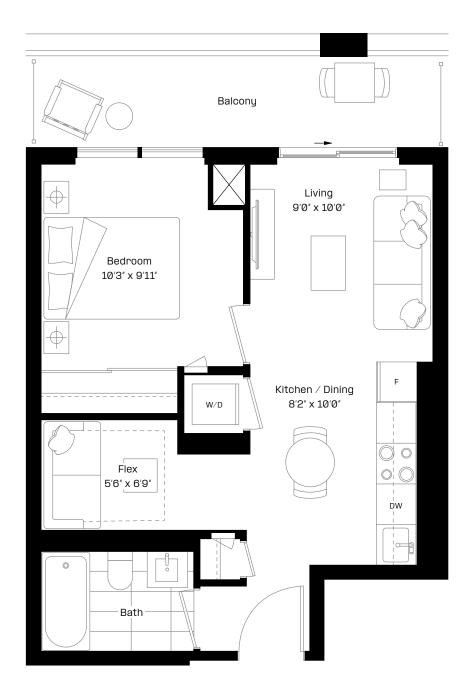

## 1+F6-BF

### 1 Bed + Flex | 1 Bath

Interior: 564 sq. ft.

Exterior: 97 sq. ft.

Total: 661 sq. ft.

Level 9-12, 14-22, 24-27

almadev