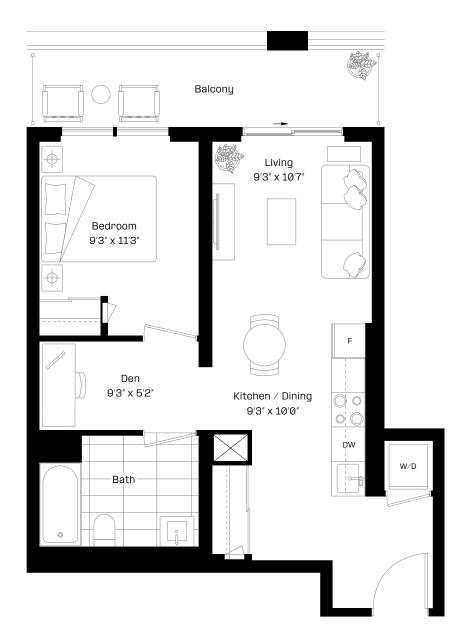

# 1+D 1 plus

### 1 Bed + Den | 1 Bath

Interior: 565 sq. ft.

Exterior: 96 sq. ft.

Total: 661 sq. ft.

Level 28-29