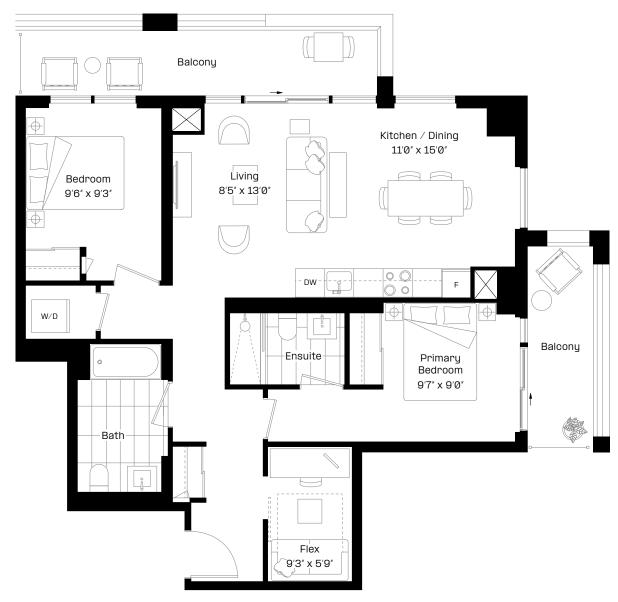

# 2+F 6T plus

### 2 Bed + Flex | 2 Bath

Interior: 991 sq. ft.

Exterior: 288 sq. ft.

Total: 1,279 sq. ft.

almadev This plan is not to scale and is subject to architectural review and revision. Floor plans are intended to give a general indication of the proposed layout only. All images and dimensions are not intended to form any part of a contract or warranty. The number of units per floor and the number of floors may be reduced or increased at the vendor's sole discretion without notice. The purchaser acknowledges and accepts building site conditions, and municipal, structural, architectural and/or vendor requirements, and any other requirements by law or regulation. Actual living areas may vary from floor area stated. Floor areas have been measured in accordance with all required and customary guidelines and requirements, including the ONHWPA, and such dimensions, whether used in this Purchase Agreement or in any brochure, located in areas of the Unit as required to provide venting and mechanical systems which may alter ceiling height dimensions provided on plans. Balconies, Terraces and Patios, if any, are exclusive use common elements shown for illustration purposes only and location and size are subject to change without notice. Window location, size and type may vary without notice. The length, width and directional position of the flooring are for illustration purposes only and may vary without notice. E.80.E.