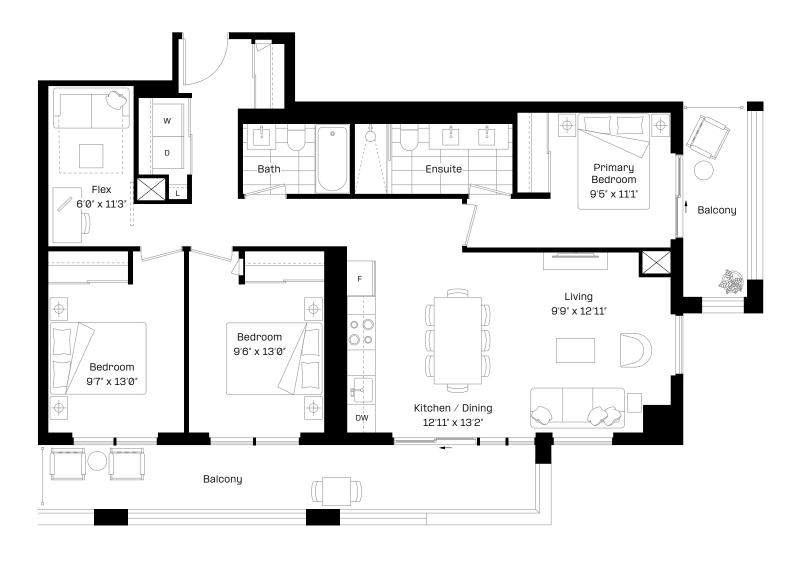

# 2+F1T plus

#### 2 Bed + Flex | 2 Bath

Interior: 974 sq. ft.

Exterior: 443 sq. ft.

Total: 1,417 sq. ft.