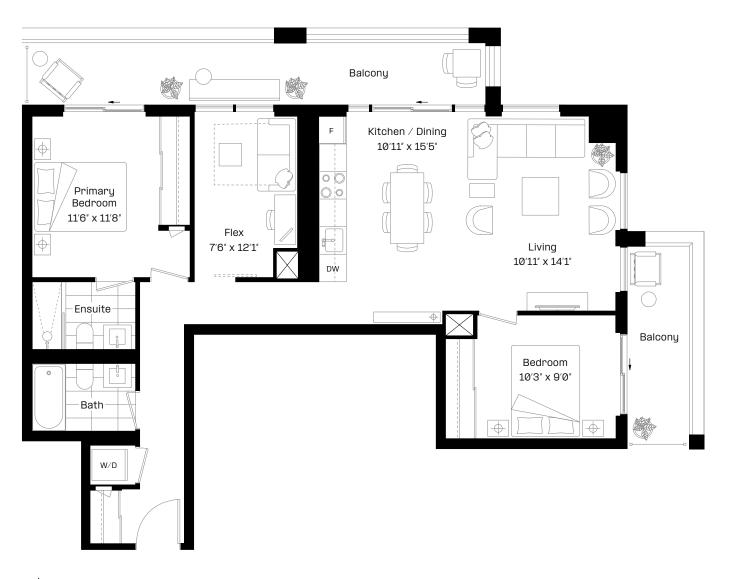

# 2+ F 5 plus

### 2 Bed + Flex | 2 Bath

Interior: 939 sq. ft.

Exterior: 145 sq. ft.

Total: 1,084 sq. ft.

Level 28-30

## almadev