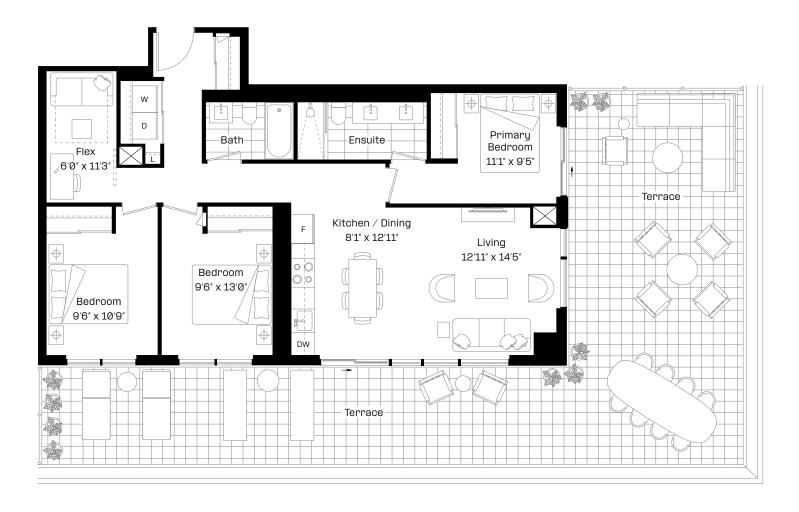

# 3B 2T plus

### 3 Bed | 2 Bath

Interior: 824 sq. ft.

Exterior: 922 sq. ft.

Total: 1,746 sq. ft.