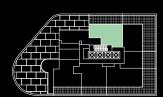

# 2+F 6T plus

### 2 Bed + Flex | 2 Bath

Interior: 991 sq. ft.

Exterior: 288 sq. ft.

Total: 1,279 sq. ft.

almadev This plan is not to scale and is subject to architectural review and revision. Floor plans are intended to give a general indication of the proposed layout only. All images and dimensions are not intended to form any part of a contract or warranty. The number of units per floor and the number of floors may be reduced or increased at the vendor's sole discretion without notice. The purchaser acknowledges and accepts building site conditions, and municipal, structural, architectural and/or vendor requirements, and any other requirements by law or regulation. Actual living areas may vary from floor area stated. Floor areas have been measured in accordance with all required and customary guidelines and requirements, including the ONHWPA, and such dimensions, whether used in this Purchase Agreement or in any brochure, located in areas of the Unit as required to provide venting and mechanical systems which may alter ceiling height dimensions provided on plans. Balconies, Terraces and Patios, if any, are exclusive use common elements shown for illustration purposes only and location and size are subject to change without notice. Window location, size and type may vary without notice. The length, width and directional position of the flooring are for illustration purposes only and may vary without notice. E.80.E.