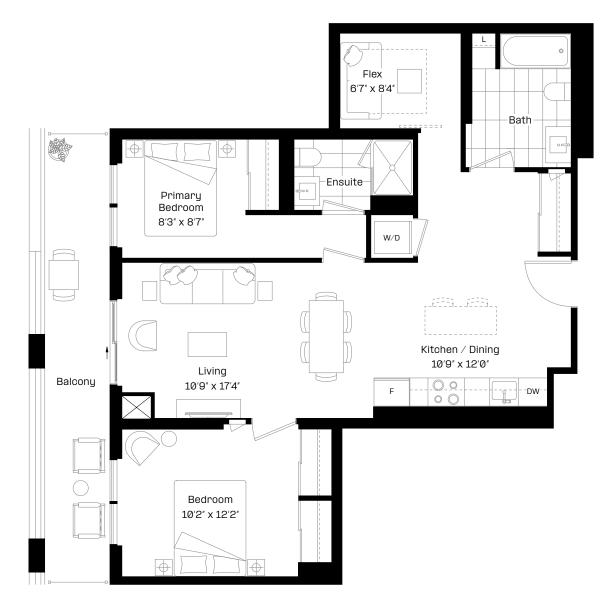

# 2+ F 5 plus

### 2 Bed + Flex | 2 Bath

Interior: 939 sq. ft.

Exterior: 145 sq. ft.

Total: 1,084 sq. ft.

Level 28-30