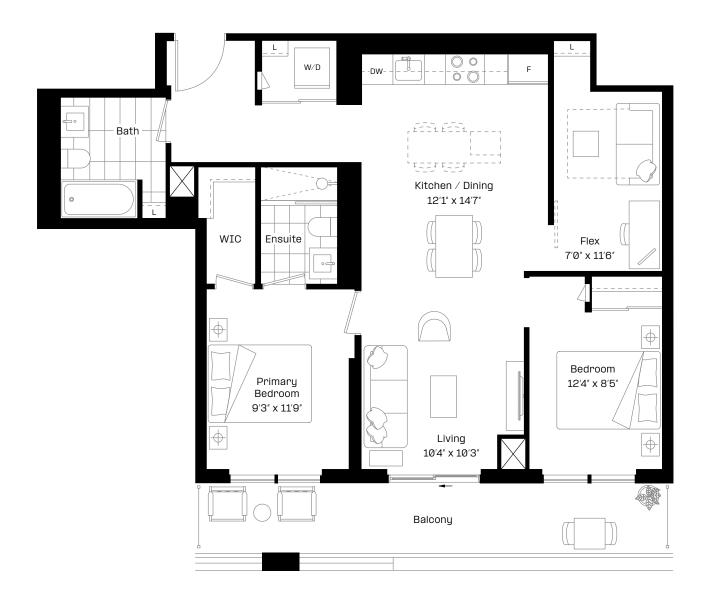

# 2+ F 5 plus

### 2 Bed + Flex | 2 Bath

Interior: 939 sq. ft.

Exterior: 145 sq. ft.

Total: 1,084 sq. ft.

Level 28-30

## almadev