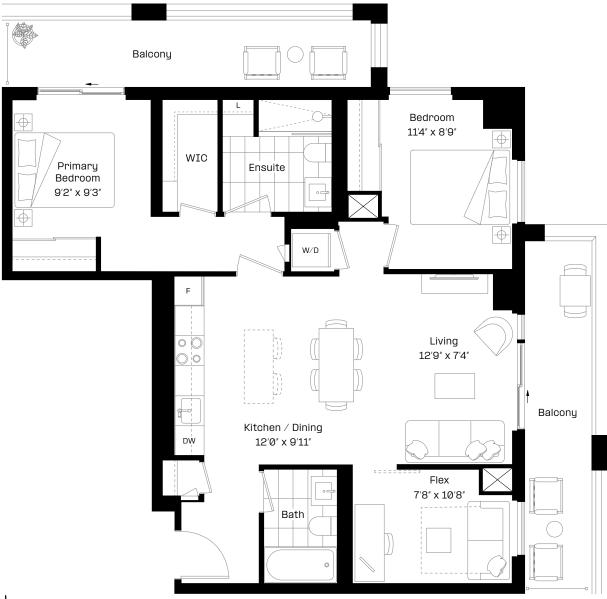

# 2+F1T plus

#### 2 Bed + Flex | 2 Bath

Interior: 974 sq. ft.

Exterior: 443 sq. ft.

Total: 1,417 sq. ft.