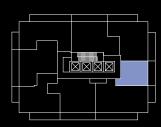

# 1+F3 plus

### 1 Bed + Flex | 1 Bath

Interior: 489 sq. ft.

Exterior: 95 sq. ft.

Total: 584 sq. ft.

Level 30