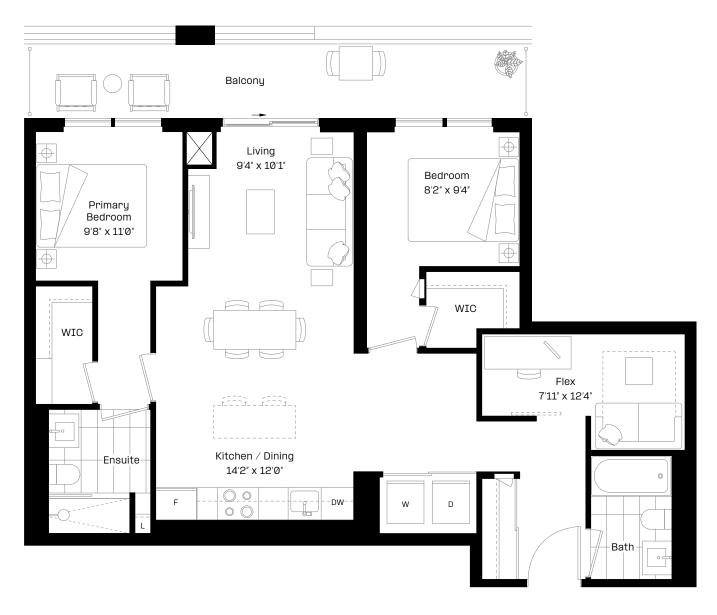

# 2+F1plus

### 2 Bed + Flex | 2 Bath

Interior: 940 sq. ft.

Exterior: 145 sq. ft.

Total: 1,085 sq. ft.

Level 30