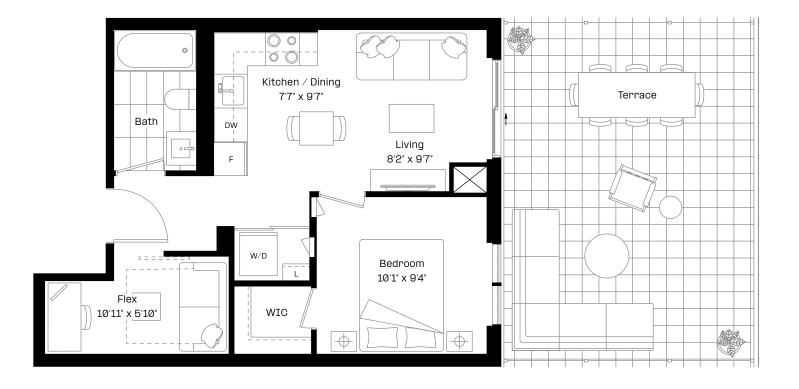

# 1+F3T plus

#### 1 Bed + Flex | 1 Bath

Interior: 493 sq. ft.

Exterior: 295 sq. ft.

Total: 788 sq. ft.

Level 5

## almadev