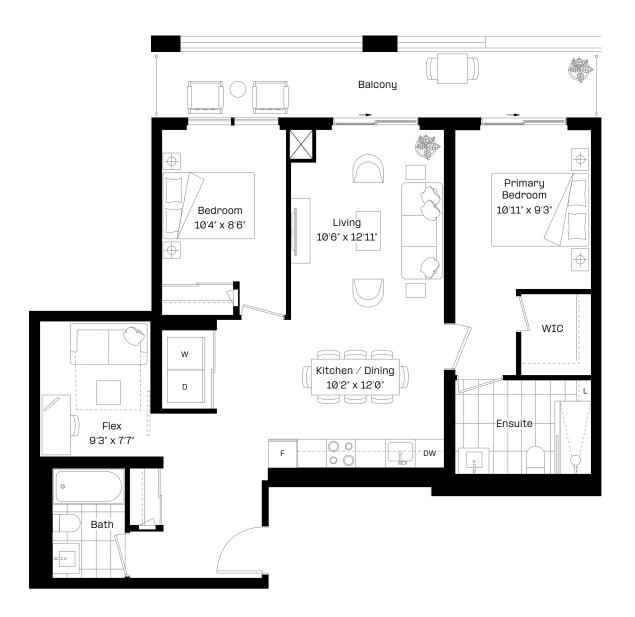

# 2+ F 5 plus

### 2 Bed + Flex | 2 Bath

Interior: 939 sq. ft.

Exterior: 145 sq. ft.

Total: 1,084 sq. ft.

Level 28-30