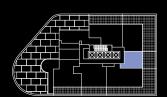

# 1+F3 plus

### 1 Bed + Flex | 1 Bath

Interior: 489 sq. ft.

Exterior: 95 sq. ft.

Total: 584 sq. ft.

Level 30

## almadev