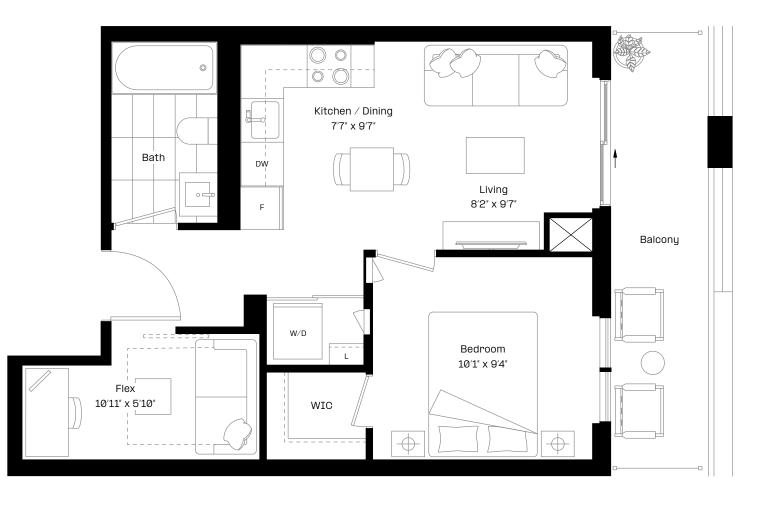

# 1+F3 plus

### 1 Bed + Flex | 1 Bath

Interior: 489 sq. ft.

Exterior: 95 sq. ft.

Total: 584 sq. ft.

Level 30