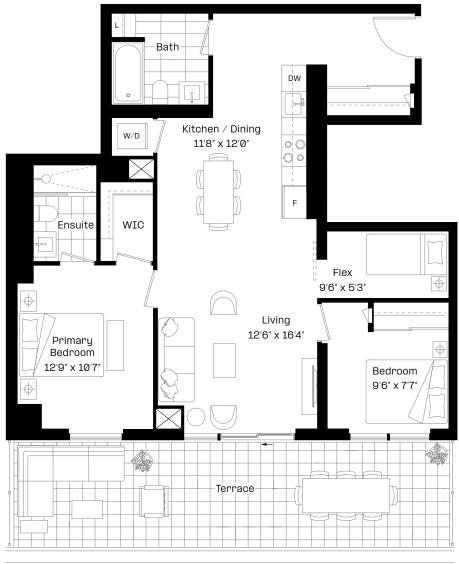

# 2+F 6T plus

### 2 Bed + Flex | 2 Bath

Interior: 991 sq. ft.

Exterior: 288 sq. ft.

Total: 1,279 sq. ft.

almadev This plan is not to scale and is subject to architectural review and revision. Floor plans are intended to give a general indication of the proposed layout only. All images and dimensions are not intended to form any part of a contract or warranty. The number of units per floor and the number of floors may be reduced or increased at the vendor's sole discretion without notice. The purchaser acknowledges and accepts building site conditions, and municipal, structural, architectural and/or vendor requirements, and any other requirements by law or regulation. Actual living areas may vary from floor area stated. Floor areas have been measured in accordance with all required and customary guidelines and requirements, including the ONHWPA, and such dimensions, whether used in this Purchase Agreement or in any brochure, located in areas of the Unit as required to provide venting and mechanical systems which may alter ceiling height dimensions provided on plans. Balconies, Terraces and Patios, if any, are exclusive use common elements shown for illustration purposes only and location and size are subject to change without notice. Window location, size and type may vary without notice. The length, width and directional position of the flooring are for illustration purposes only and may vary without notice. E.80.E.