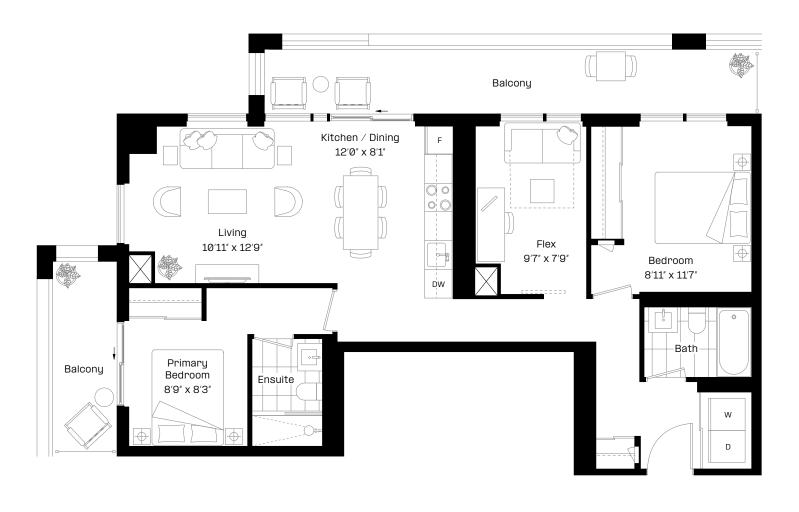

# 2+F 6T plus

### 2 Bed + Flex | 2 Bath

Interior: 991 sq. ft.

Exterior: 288 sq. ft.

Total: 1,279 sq. ft.

almadev This plan is not to scale and is subject to architectural review and revision. Floor plans are intended to give a general indication of the proposed layout only. All images and dimensions are not intended to form any part of a contract or warranty. The number of units per floor and the number of floors may be reduced or increased at the vendor's sole discretion without notice. The purchaser acknowledges and accepts building site conditions, and municipal, structural, architectural and/or vendor requirements, and any other requirements by law or regulation. Actual living areas may vary from floor area stated. Floor areas have been measured in accordance with all required and customary guidelines and requirements, including the ONHWPA, and such dimensions, whether used in this Purchase Agreement or in any brochure, located in areas of the Unit as required to provide venting and mechanical systems which may alter ceiling height dimensions provided on plans. Balconies, Terraces and Patios, if any, are exclusive use common elements shown for illustration purposes only and location and size are subject to change without notice. Window location, size and type may vary without notice. The length, width and directional position of the flooring are for illustration purposes only and may vary without notice. E.80.E.