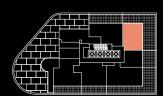

# 3+F4T plus

### 3 Bed + Flex | 2 Bath

Interior: 1,110 sq. ft.

Exterior: 843 sq. ft.

Total: 1,953 sq. ft.

Level 5