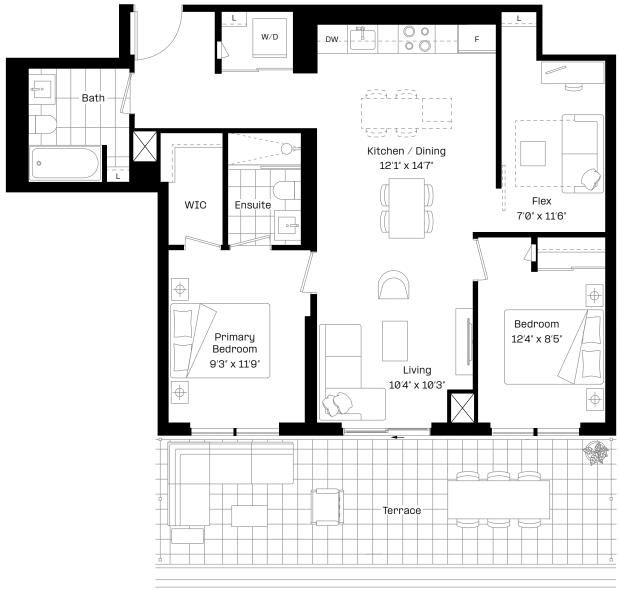

# 2+F 6T plus

### 2 Bed + Flex | 2 Bath

Interior: 991 sq. ft.

Exterior: 288 sq. ft.

Total: 1,279 sq. ft.

almadev This plan is not to scale and is subject to architectural review and revision. Floor plans are intended to give a general indication of the proposed layout only. All images and dimensions are not intended to form any part of a contract or warranty. The number of units per floor and the number of floors may be reduced or increased at the vendor's sole discretion without notice. The purchaser acknowledges and accepts building site conditions, and municipal, structural, architectural and/or vendor requirements, and any other requirements by law or regulation. Actual living areas may vary from floor area stated. Floor areas have been measured in accordance with all required and customary guidelines and requirements, including the ONHWPA, and such dimensions, whether used in this Purchase Agreement or in any brochure, located in areas of the Unit as required to provide venting and mechanical systems which may alter ceiling height dimensions provided on plans. Balconies, Terraces and Patios, if any, are exclusive use common elements shown for illustration purposes only and location and size are subject to change without notice. Window location, size and type may vary without notice. The length, width and directional position of the flooring are for illustration purposes only and may vary without notice. E.80.E.