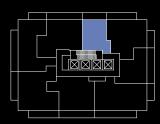

# 1+D 1 plus

### 1 Bed + Den | 1 Bath

Interior: 565 sq. ft.

Exterior: 96 sq. ft.

Total: 661 sq. ft.

Level 28-29