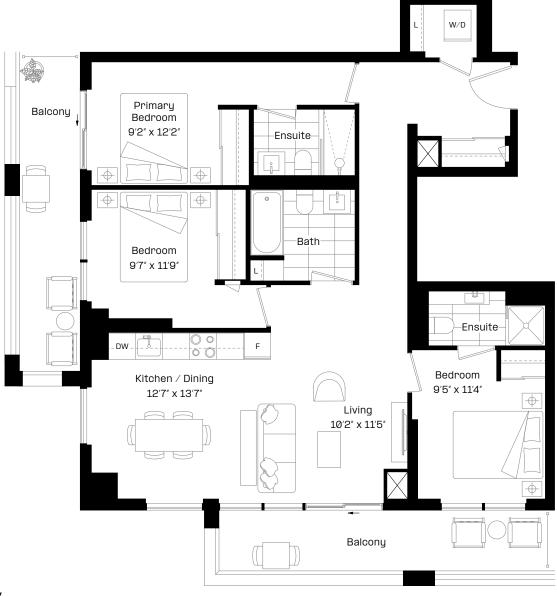

# 2+F 6T plus

### 2 Bed + Flex | 2 Bath

Interior: 991 sq. ft.

Exterior: 288 sq. ft.

Total: 1,279 sq. ft.

almadev This plan is not to scale and is subject to architectural review and revision. Floor plans are intended to give a general indication of the proposed layout only. All images and dimensions are not intended to form any part of a contract or warranty. The number of units per floor and the number of floors may be reduced or increased at the vendor's sole discretion without notice. The purchaser acknowledges and accepts building site conditions, and municipal, structural, architectural and/or vendor requirements, and any other requirements by law or regulation. Actual living areas may vary from floor area stated. Floor areas have been measured in accordance with all required and customary guidelines and requirements, including the ONHWPA, and such dimensions, whether used in this Purchase Agreement or in any brochure, located in areas of the Unit as required to provide venting and mechanical systems which may alter ceiling height dimensions provided on plans. Balconies, Terraces and Patios, if any, are exclusive use common elements shown for illustration purposes only and location and size are subject to change without notice. Window location, size and type may vary without notice. The length, width and directional position of the flooring are for illustration purposes only and may vary without notice. E.80.E.