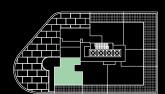

# 2+F 6T plus

### 2 Bed + Flex | 2 Bath

Interior: 991 sq. ft.

Exterior: 288 sq. ft.

Total: 1,279 sq. ft.

almadev This plan is not to scale and is subject to architectural review and revision. Floor plans are intended to give a general indication of the proposed layout only. All images and dimensions are not intended to form any part of a contract or warranty. The number of units per floor and the number of floors may be reduced or increased at the vendor's sole discretion without notice. The purchaser acknowledges and accepts building site conditions, and municipal, structural, architectural and/or vendor requirements, and any other requirements by law or regulation. Actual living areas may vary from floor area stated. Floor areas have been measured in accordance with all required and customary guidelines and requirements, including the ONHWPA, and such dimensions, whether used in this Purchase Agreement or in any brochure, located in areas of the Unit as required to provide venting and mechanical systems which may alter ceiling height dimensions provided on plans. Balconies, Terraces and Patios, if any, are exclusive use common elements shown for illustration purposes only and location and size are subject to change without notice. Window location, size and type may vary without notice. The length, width and directional position of the flooring are for illustration purposes only and may vary without notice. E.80.E.