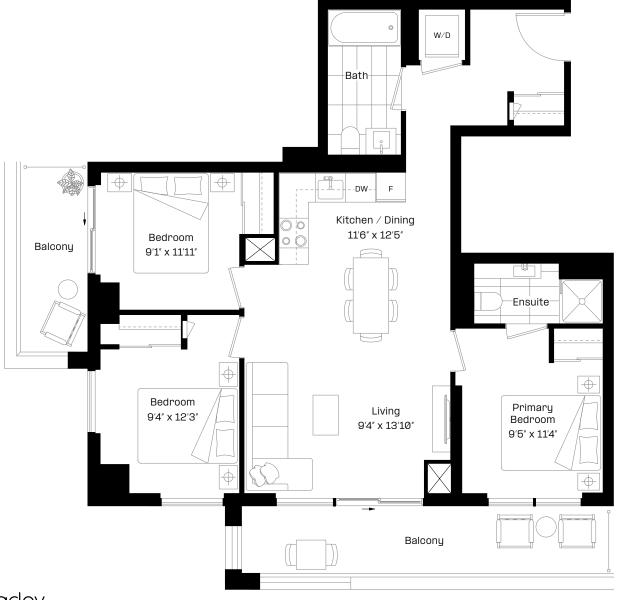

# 3B 2T plus

### 3 Bed | 2 Bath

Interior: 824 sq. ft.

Exterior: 922 sq. ft.

Total: 1,746 sq. ft.