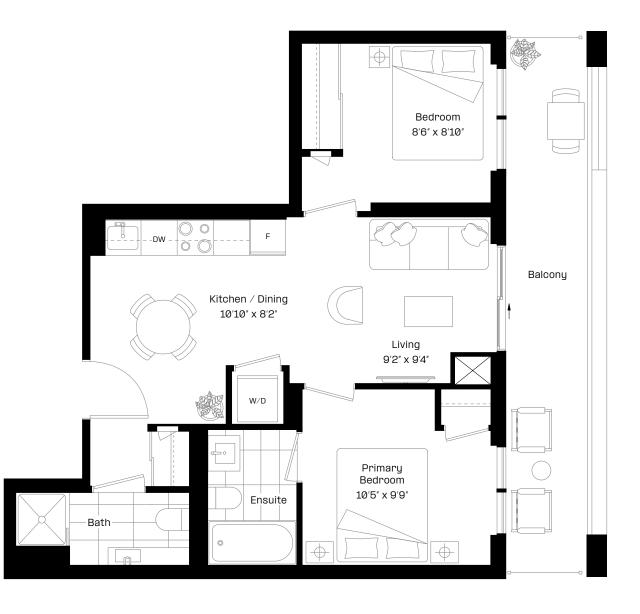

# 1+F3 plus

### 1 Bed + Flex | 1 Bath

Interior: 489 sq. ft.

Exterior: 95 sq. ft.

Total: 584 sq. ft.

Level 30

## almadev