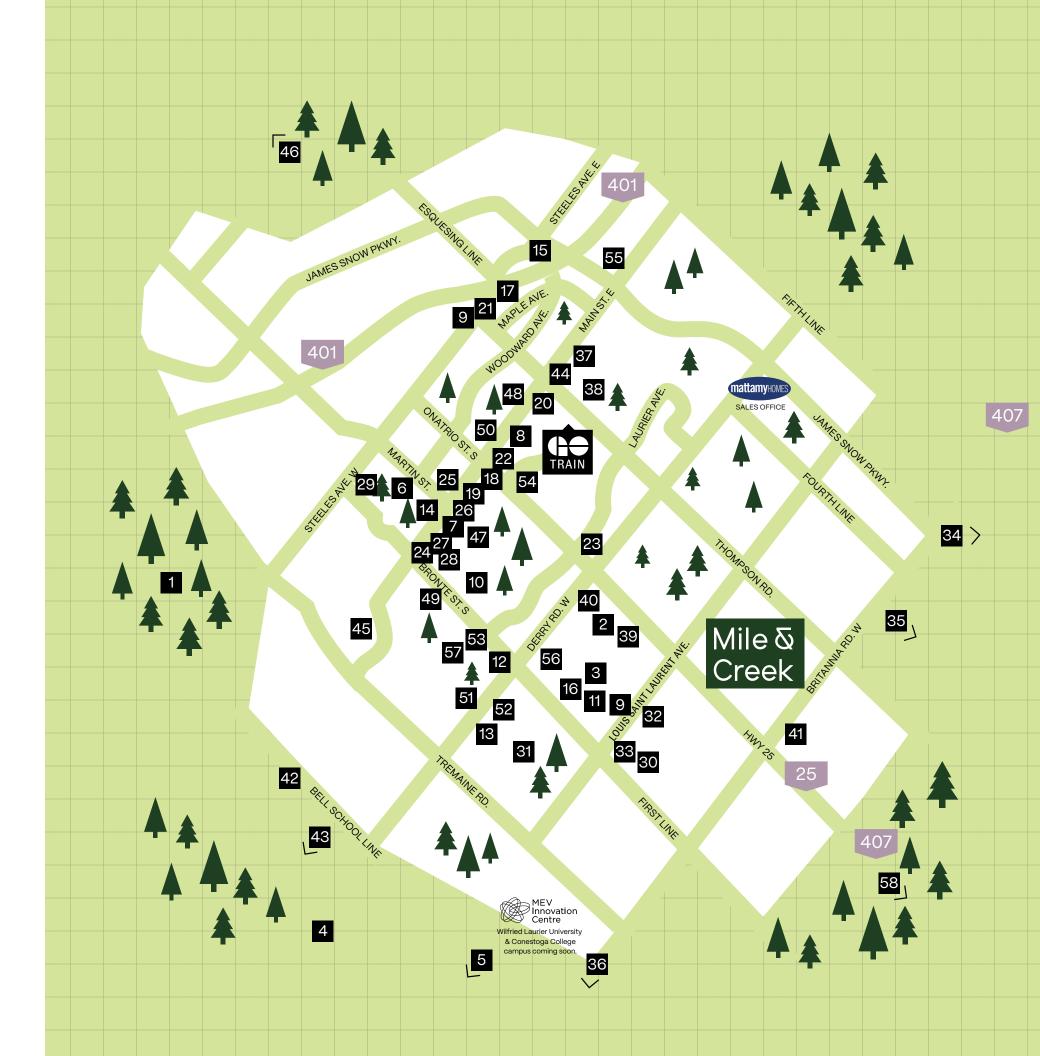

#### PARKS & GREENSPACE

- 1. Kelso Conservation Area
- 2. Milton Community Sports Park
- 3. Sunny Mount Park
- 4. Rattlesnake Point Conservation Area
- 5. Lowville Park
- 6. Livingston Park

#### **DINING & RETAIL**

- 7. Pasqualino Fine Food & Wine
- 8. Milton Mall Shopping Centre
- 9. LCBO
- 10. La Rose Fine Italian Bakery
- 11. Sobeys
- 12. Derry Heights Plaza
- 13. No Frills
- 14. Locanda
- 15. Walmart
- 16. Starbucks
- 17. Longo's
- 18. Goodfellas Wood Oven Pizza
- 19. EddieO's PourHouse & Kitchen
- 20. Milton Common Shopping Mall
- 21. The Home Depot
- 22. Lowe's
- 23. Derry Centre
- 24. The Bistro on Main
- 25. Pretty Rad
- 26. Bryden's Pub & Restaurant
- 27. Blossom Café
- 28. The Barn Door Café & Studio
- 29. Orange Snail Brewers

#### **EDUCATION**

- 30. St. Scholastica Catholic Elementary School
- 31. P.L. Roberston Public School
- 32. Boyne Public School
- 33. St. Francis Xavier Catholic Secondary School
- 34. University of Toronto Mississauga
- 35. Sheridan College Trafalgar Road Campus
- 36. Mohawk College

#### **RECREATION**

- 37. Milton Leisure Centre
- 38. Milton Memorial Arena
- 39. Milton Tennis Club
- 40. Milton Sports Centre
- 41. Rattlesnake Point Golf Club
- 42. Mattamy National Cycling Centre
- 43. Springridge Farm
- 44. FirstOntario Arts Centre Milton
- 45. Sherwood Community Centre & Library
- 46. Chudleigh's Entertainment Farm
- 47. Milton Farmer's Market
- 48. Modo Yoga Milton
- 49. F45 Training Milton
- 50. ONYX FIT

#### **SERVICES**

- 51. TD Bank
- 52. Scotiabank
- 53. CIBC
- 54. RBC
- 55. HSBC
- 56. Milton District Hospital
- 57. Primecare Family Health
- 58. Oakville Trafalgar Memorial Hospital