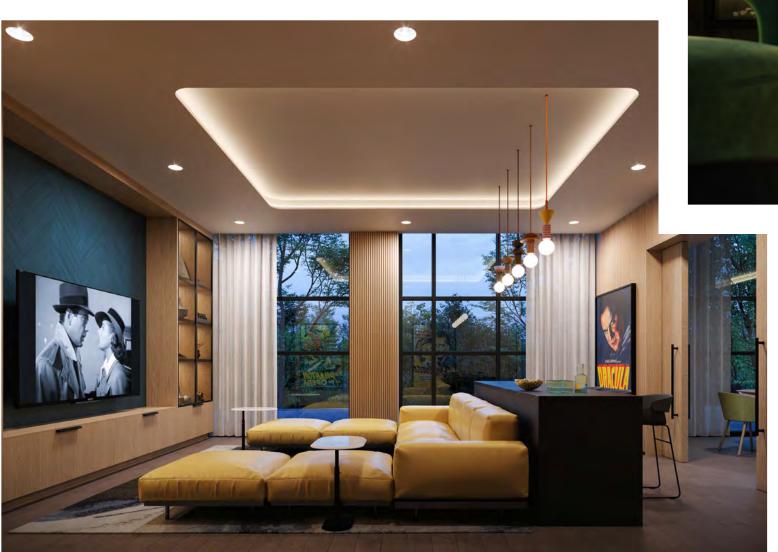

Discover 3 floors of amenity-rich spaces, including a media room, co-working space, fitness centre, concierge, social lounge, entertainment area, and an expansive rooftop terrace with BBQ's, dining area and fireside lounge overlooking protected greenspace.

#### A BALANCE OF FORM & FUNCTION.

Mile & Creek showcases finishes that highlight a sense of harmony, with the layering of wood, metal, glass, and stone along with luxe textiles for a cohesive feel throughout.

Organic shapes and colours are introduced in the wall coverings, artwork, furniture, and decorative lighting fixtures, to add depth, dimension, and interest to every space.

22