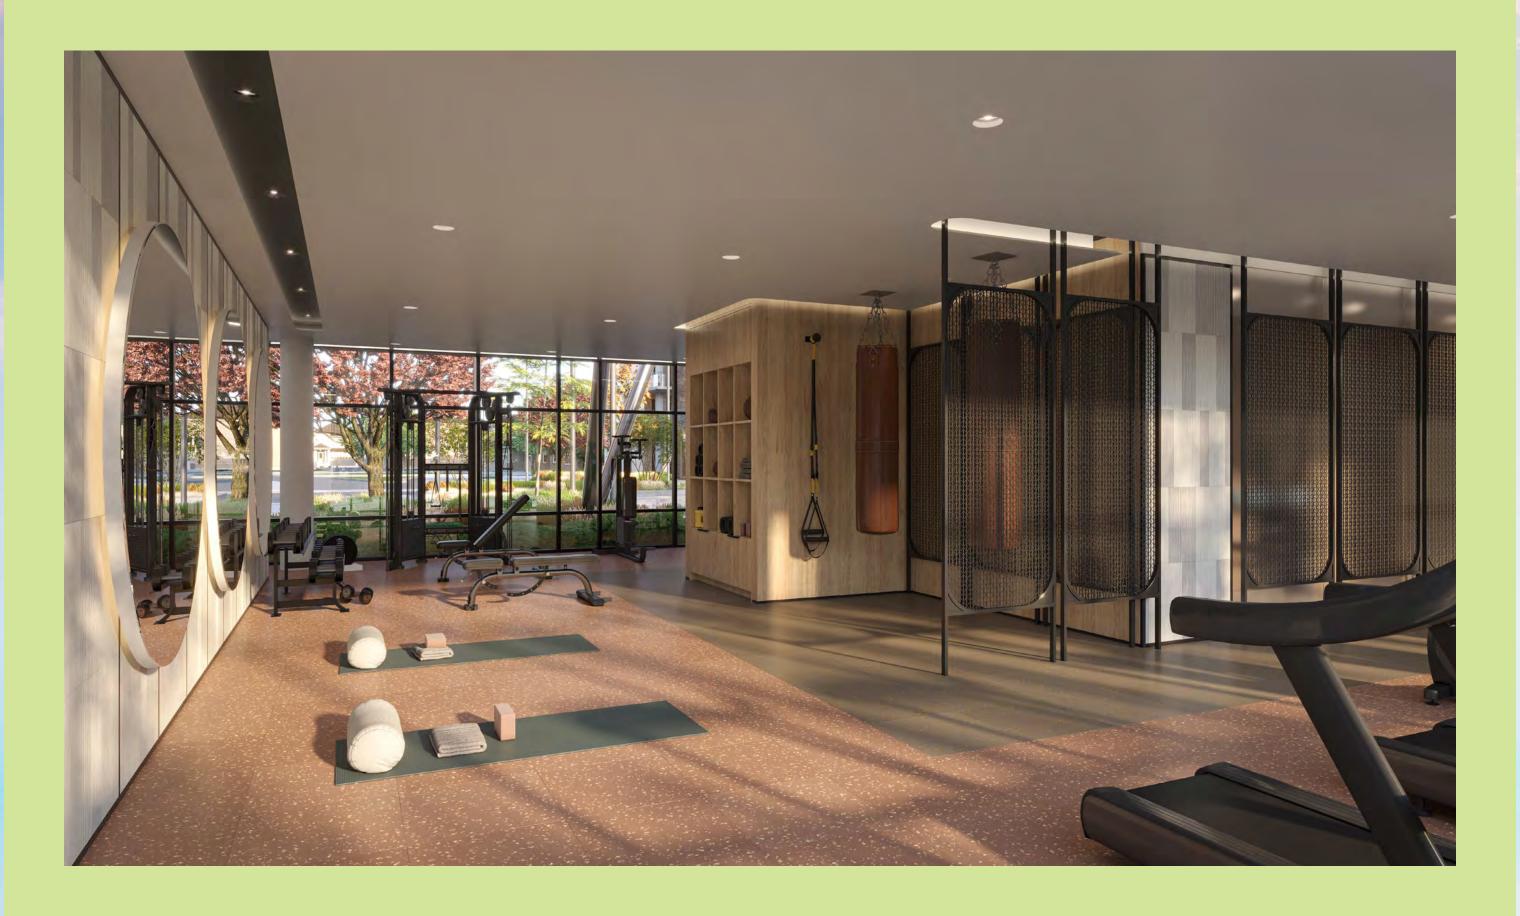

Discover 3 floors of amenity-rich spaces, including a media room, co-working space, fitness centre, concierge, social lounge, entertainment area, and an expansive rooftop terrace with BBQ's, dining area and fireside lounge overlooking protected greenspace.

#### A BALANCE OF FORM & FUNCTION.

Mile & Creek showcases finishes that highlight a sense of harmony, with the layering of wood, metal, glass, and stone along with luxe textiles for a cohesive feel throughout.

Organic shapes and colours are introduced in the wall coverings, artwork, furniture, and decorative lighting fixtures, to add depth, dimension, and interest to every space.

22