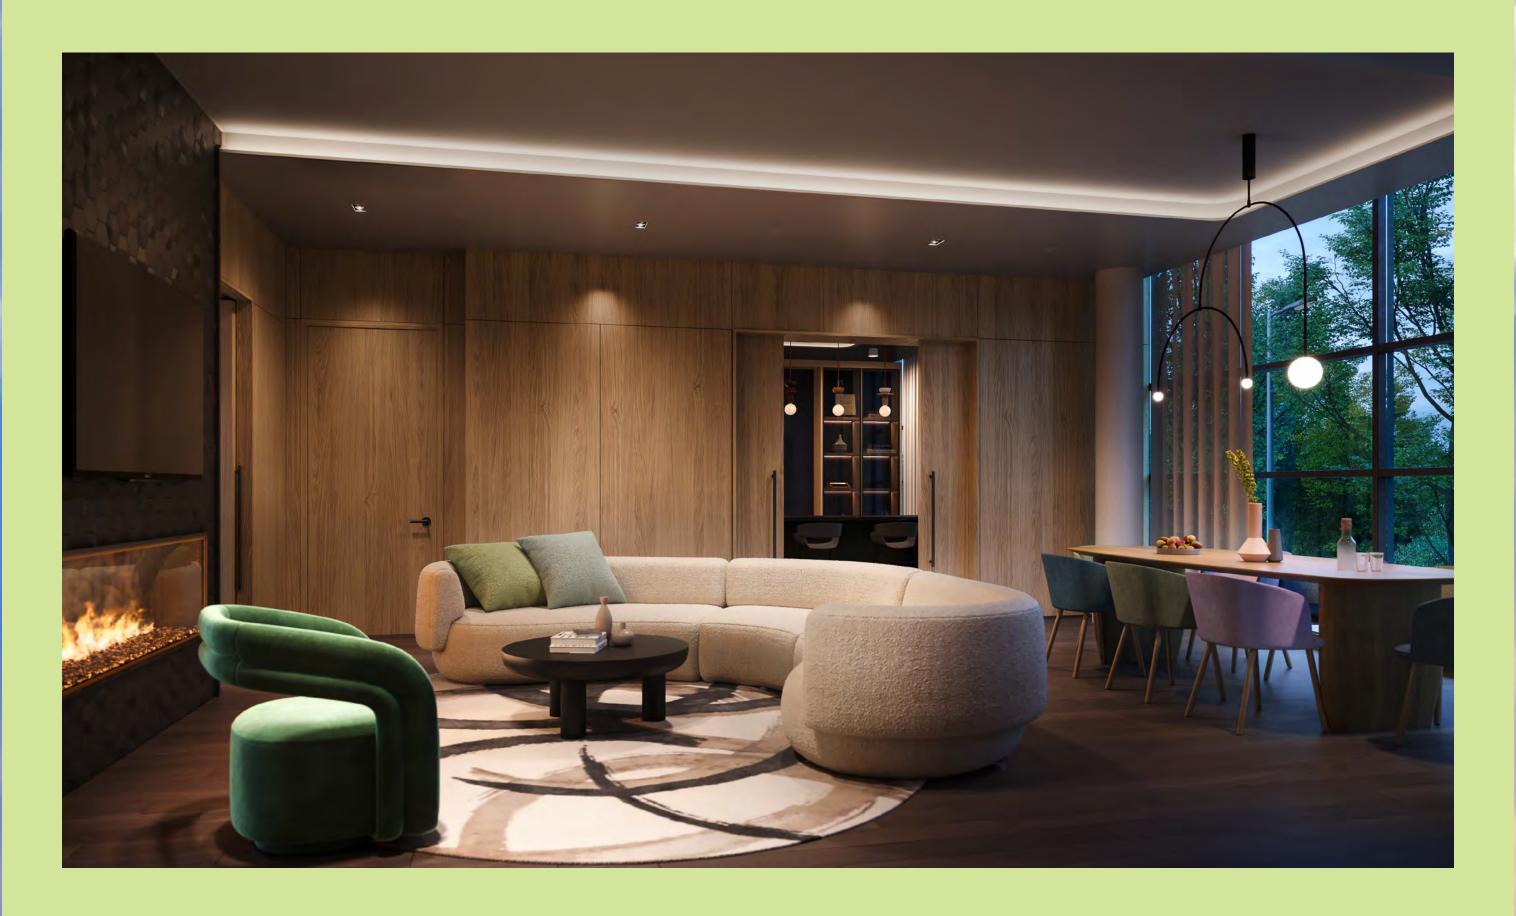

#### A BALANCE OF FORM & FUNCTION.

Mile & Creek showcases finishes that highlight a sense of harmony, with the layering of wood, metal, glass, and stone along with luxe textiles for a cohesive feel throughout.

Organic shapes and colours are introduced in the wall coverings, artwork, furniture, and decorative lighting fixtures, to add depth, dimension, and interest to every space.

22

### WHERE HARMONY & MATERIALITY MERGE.

Discover interiors designed for better living, with floor to ceiling windows, sleek appliances, and contemporary finishes that welcome you in & embrace modernity.