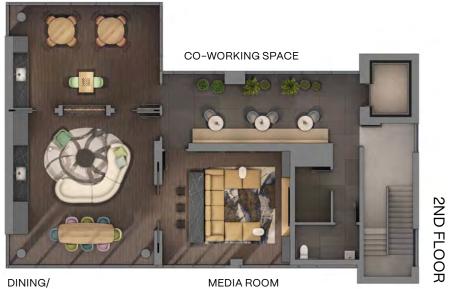

Discover 3 floors of amenity-rich spaces, including a media room, co-working space, fitness centre, concierge, social lounge, entertainment area, and an expansive rooftop terrace with BBQ's, dining area and fireside lounge overlooking protected greenspace.

#### SOCIAL LOUNGE

DINING/ ENTERTAINMENT LOUNGE

FIRESIDE LOUNGE SUNDECK

OUTDOOR DINING WITH BBQS

KITCHENETTE