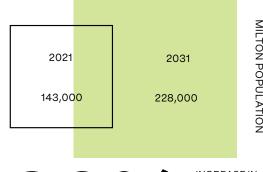

#### **GROWTH & POPULATION**

60%

INCREASE IN
POPULATION
OVER THE NEXT
10 YEARS.\*\*\*

MATTAMY HOMES - MILE & CREEK

MATTAMY HOMES - MILE & CREEK