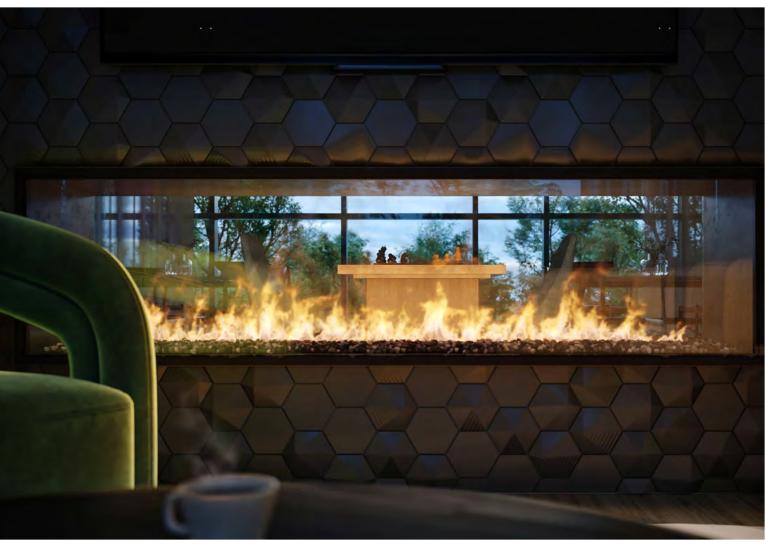

#### NO MEMBERSHIP NEEDED.

Part community centre, part immersive experience, The Clubhouse amenity pavilion is where residents, family & friends can relax & unwind, connect & disconnect, & take in all Mile & Creek has to offer.

Discover 3 floors of amenity-rich spaces, including a media room, co-working space, fitness centre, concierge, social lounge, entertainment area, and an expansive rooftop terrace with BBQ's, dining area and fireside lounge overlooking protected greenspace.

#### SOCIAL LOUNGE

DINING/ ENTERTAINMENT LOUNGE

FIRESIDE LOUNGE SUNDECK

OUTDOOR DINING WITH BBQS

KITCHENETTE