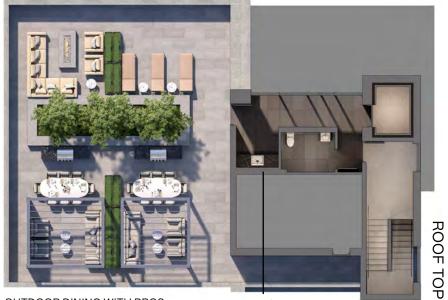

#### NO MEMBERSHIP NEEDED.

Part community centre, part immersive experience, The Clubhouse amenity pavilion is where residents, family & friends can relax & unwind, connect & disconnect, & take in all Mile & Creek has to offer.

Discover 3 floors of amenity-rich spaces, including a media room, co-working space, fitness centre, concierge, social lounge, entertainment area, and an expansive rooftop terrace with BBQ's, dining area and fireside lounge overlooking protected greenspace.

#### SOCIAL LOUNGE

DINING/ ENTERTAINMENT LOUNGE

FIRESIDE LOUNGE SUNDECK

OUTDOOR DINING WITH BBQS

KITCHENETTE