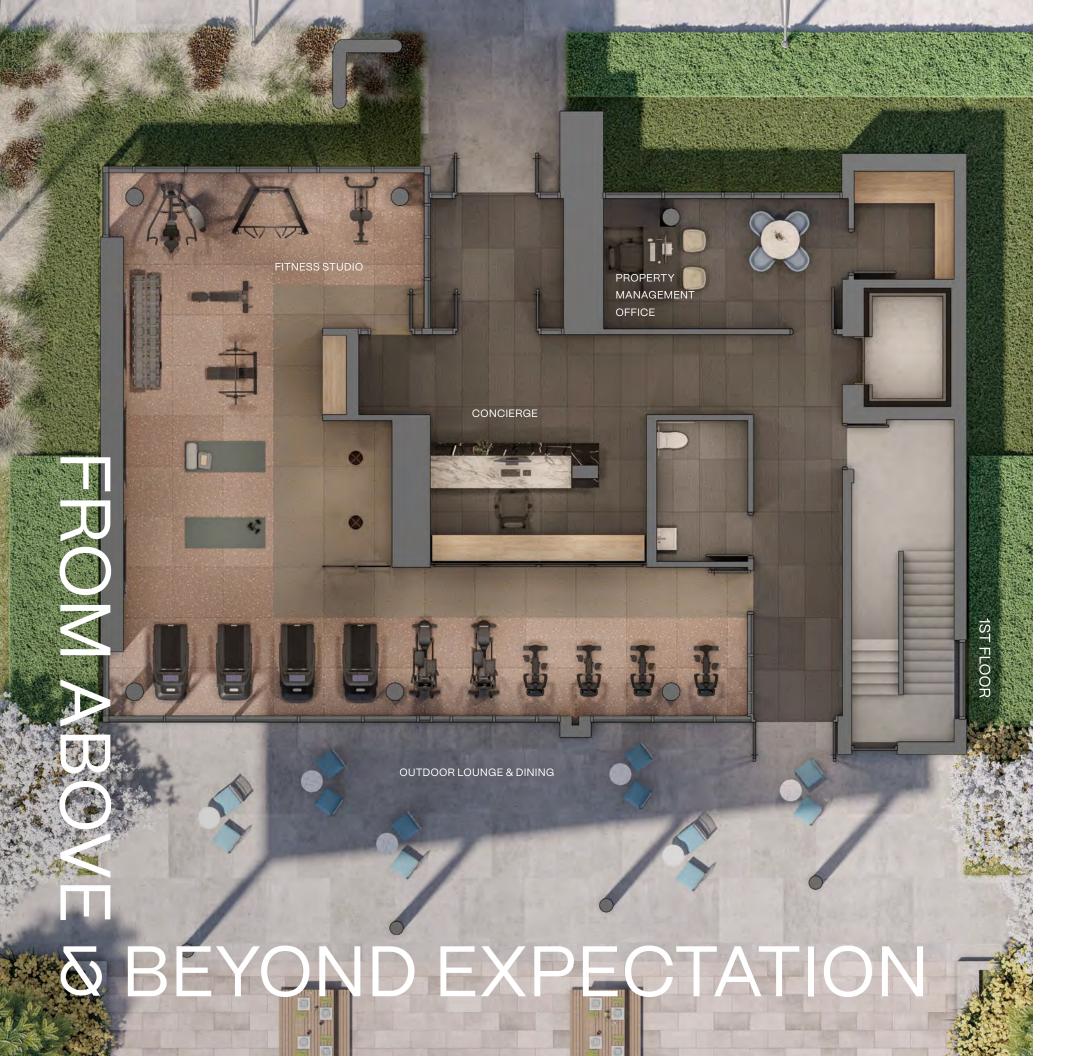

#### NO MEMBERSHIP NEEDED.

Part community centre, part immersive experience, The Clubhouse amenity pavilion is where residents, family & friends can relax & unwind, connect & disconnect, & take in all Mile & Creek has to offer.

Discover 3 floors of amenity-rich spaces, including a media room, co-working space, fitness centre, concierge, social lounge, entertainment area, and an expansive rooftop terrace with BBQ's, dining area and fireside lounge overlooking protected greenspace.