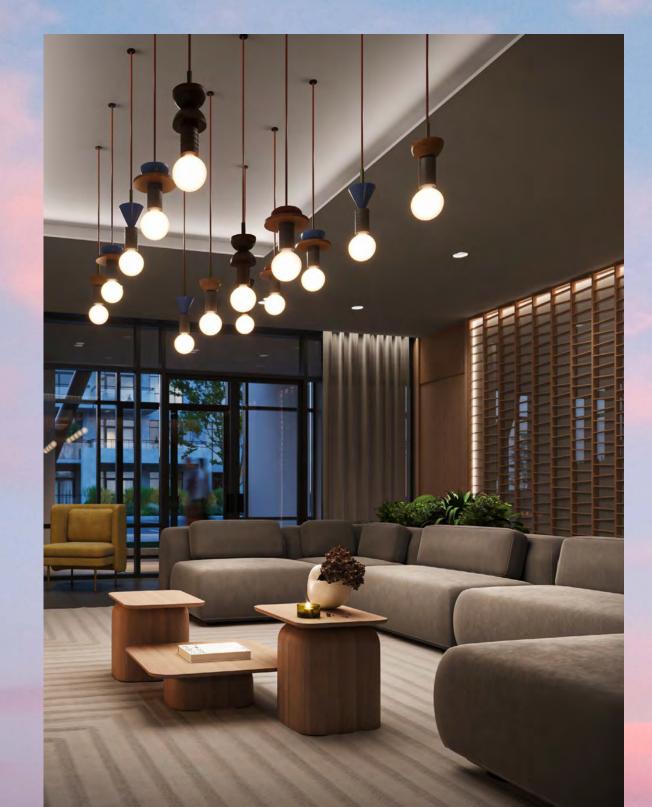

#### NO MEMBERSHIP NEEDED.

Part community centre, part immersive experience, The Clubhouse amenity pavilion is where residents, family & friends can relax & unwind, connect & disconnect, & take in all Mile & Creek has to offer.

Discover 3 floors of amenity-rich spaces, including a media room, co-working space, fitness centre, concierge, social lounge, entertainment area, and an expansive rooftop terrace with BBQ's, dining area and fireside lounge overlooking protected greenspace.

#### A BALANCE OF FORM & FUNCTION.

Mile & Creek showcases finishes that highlight a sense of harmony, with the layering of wood, metal, glass, and stone along with luxe textiles for a cohesive feel throughout.

Organic shapes and colours are introduced in the wall coverings, artwork, furniture, and decorative lighting fixtures, to add depth, dimension, and interest to every space.

22