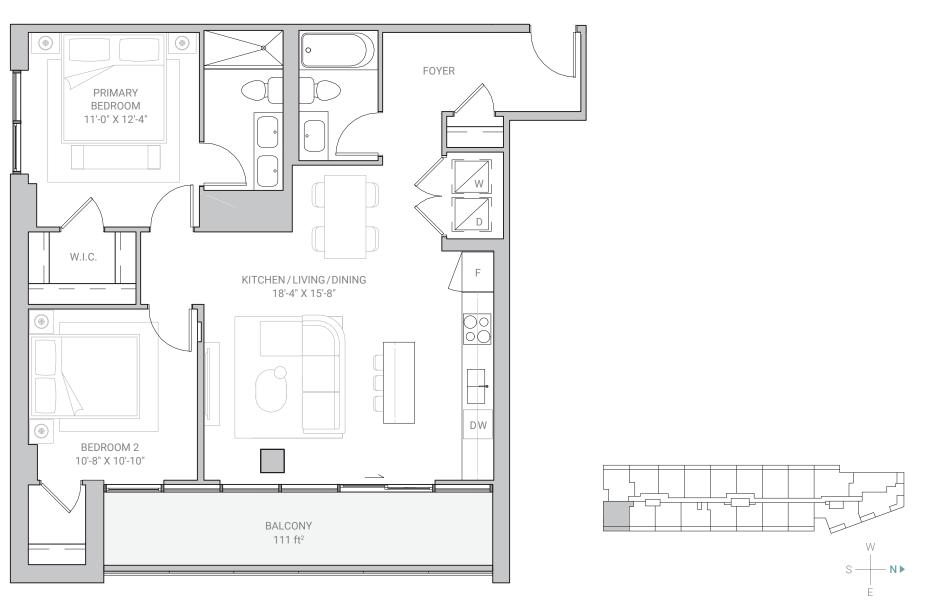

# SUITE TE - 2D / 2 BEDROOM

## SUITE TE - 2D / 2 BEDROOM

995 SQ.FT WITH 111 SQ.FT OUTDOOR AREA

SUITE TW - 2B / 2 BEDROOM