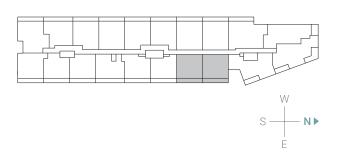

SUITE TE - 2G / 2 BEDROOM

## SUITE TE - 2G / 2 BEDROOM

900 SQ.FT WITH 111 SQ.FT OUTDOOR AREA