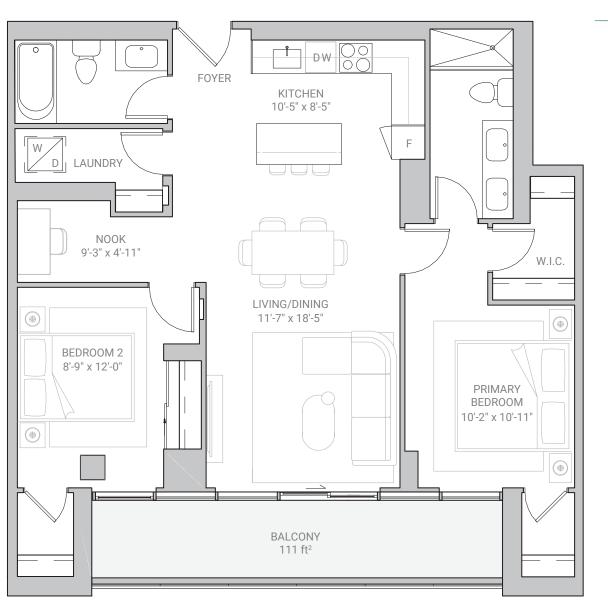

SUITE TE - 2G / 2 BEDROOM

## SUITE TE - 2G / 2 BEDROOM

900 SQ.FT WITH 111 SQ.FT OUTDOOR AREA