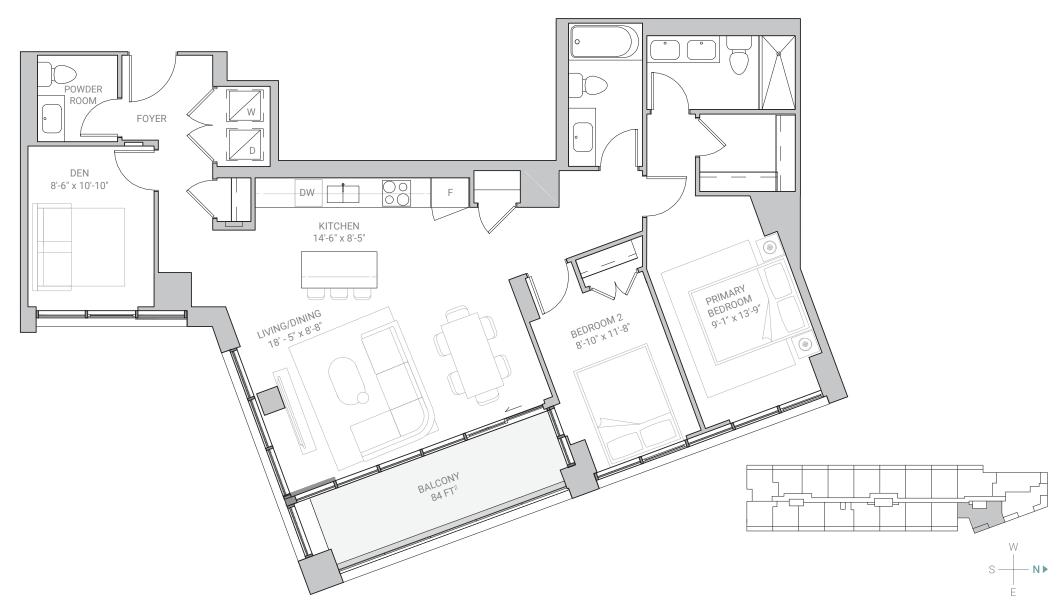

# SUITE TN - 2C / 2 BEDROOM + DEN

## SUITE TN - 2C / 2 BEDROOM + DEN

1245 SQ.FT WITH 86 SQ.FT OUTDOOR AREA