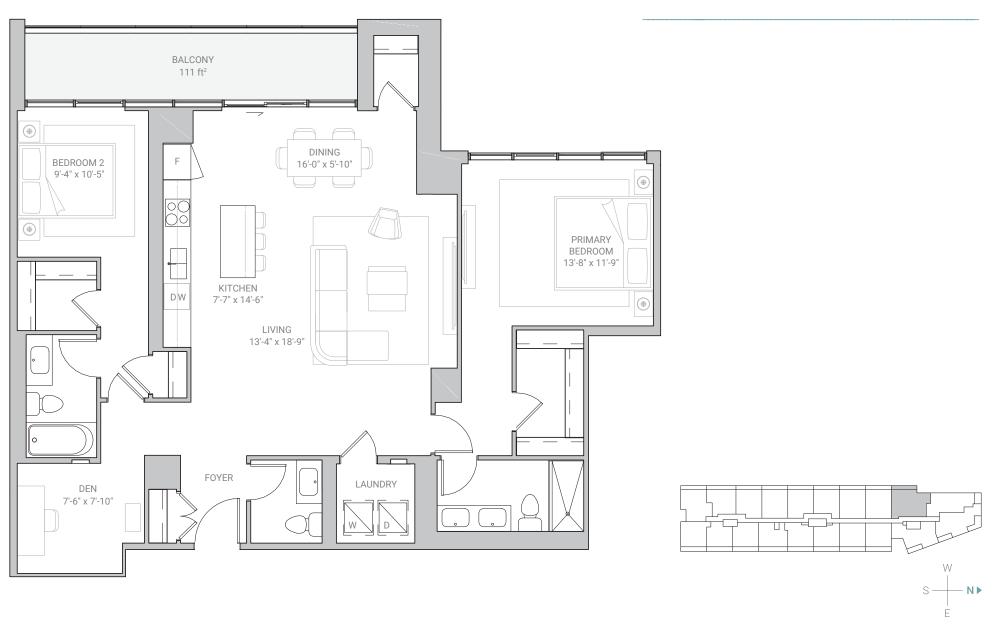

# SUITE TW-2G / 2 BEDROOM + DEN

# SUITE TW-2G / 2 BEDROOM + DEN

1060 SQ.FT. WITH 111 SQ.FT. OUTDOOR AREA