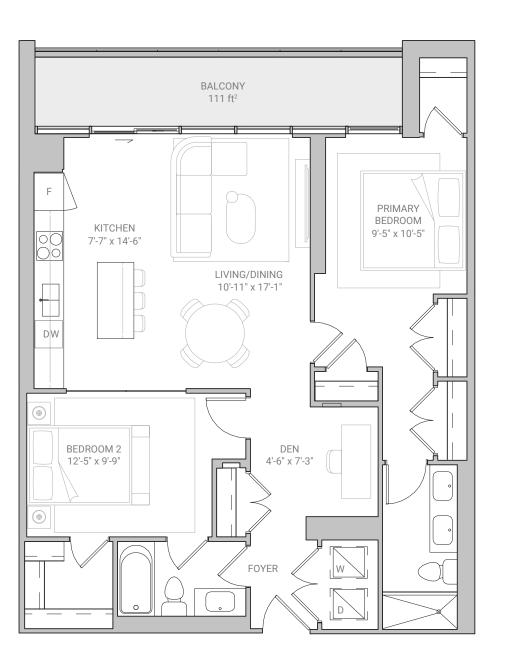

# SUITE TW-2G / 2 BEDROOM + DEN

# SUITE TW-2G / 2 BEDROOM + DEN

1060 SQ.FT. WITH 111 SQ.FT. OUTDOOR AREA