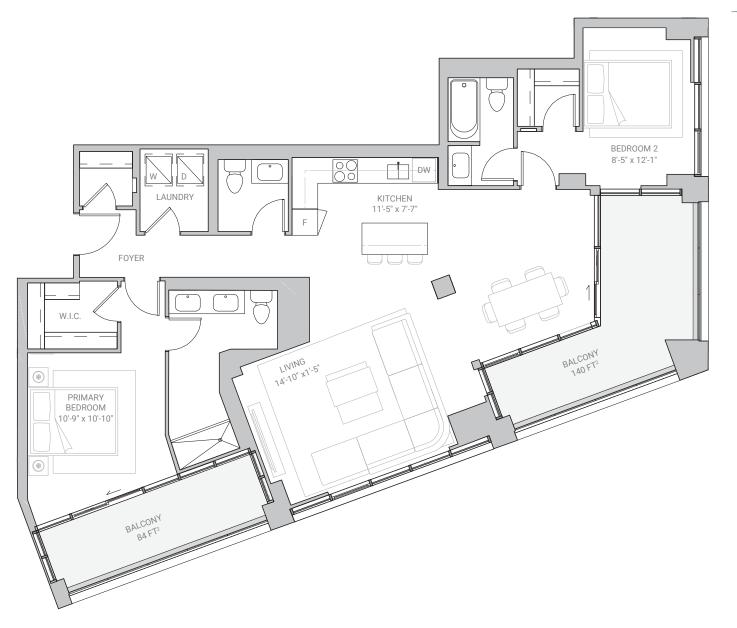

# SUITE TN - 2D / 2 BEDROOM + DEN

## SUITE TN - 2D / 2 BEDROOM + DEN

1395 SQ.FT WITH 111 SQ.FT OUTDOOR AREA