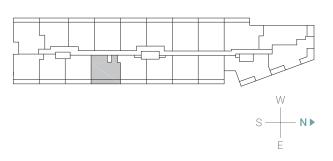

SUITE TE - 2G / 2 BEDROOM

## SUITE TE - 2G / 2 BEDROOM

900 SQ.FT WITH 111 SQ.FT OUTDOOR AREA