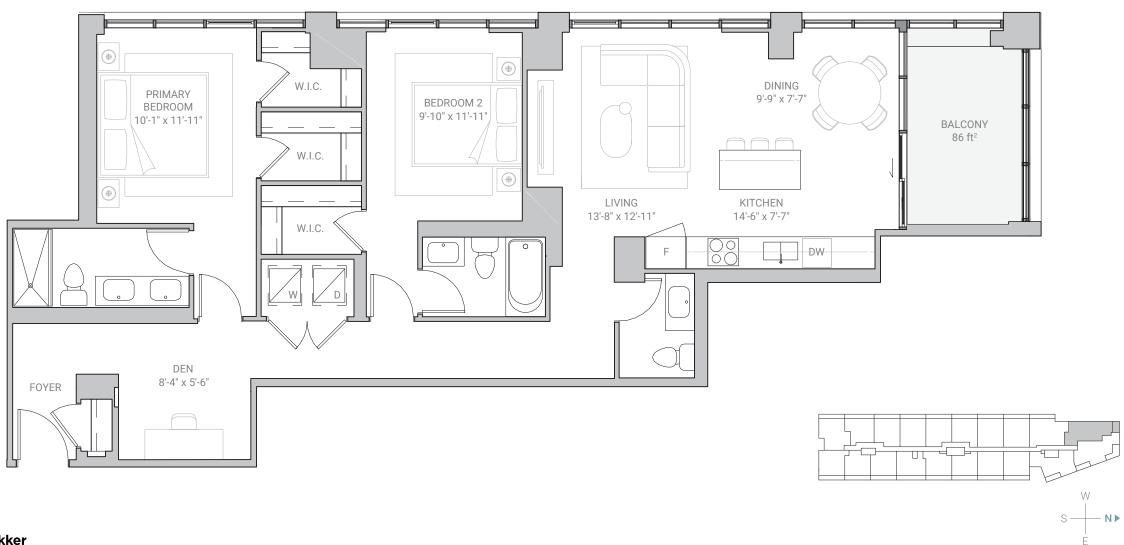

# SUITE TN - 2A / 2 BEDROOM + DEN

## SUITE TN - 2A / 2 BEDROOM + DEN

1230 SQ.FT WITH 84 SQ.FT OUTDOOR AREA

FRAM + Slokker