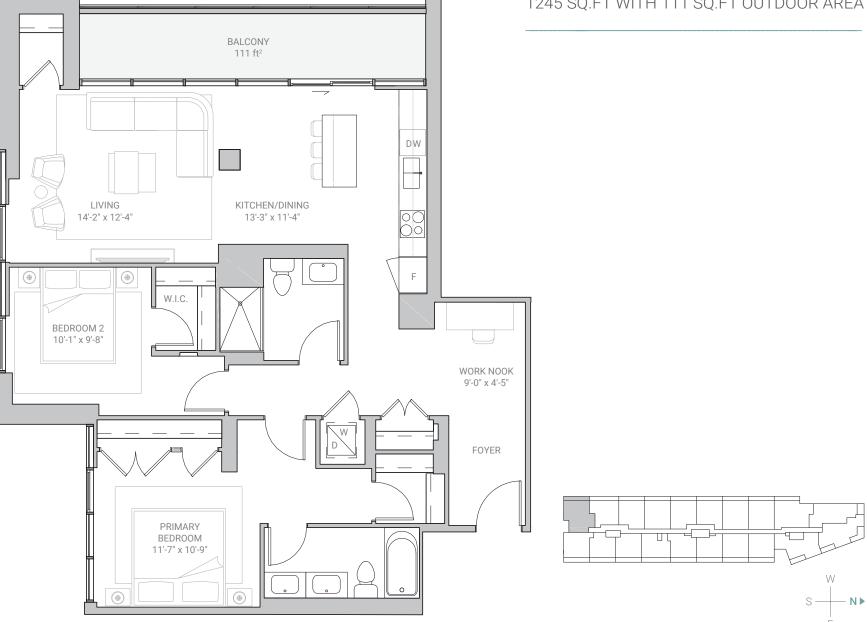

# SUITE TW - 2A / 2 BEDROOM

## SUITE TW - 2A / 2 BEDROOM

1245 SQ.FT WITH 111 SQ.FT OUTDOOR AREA