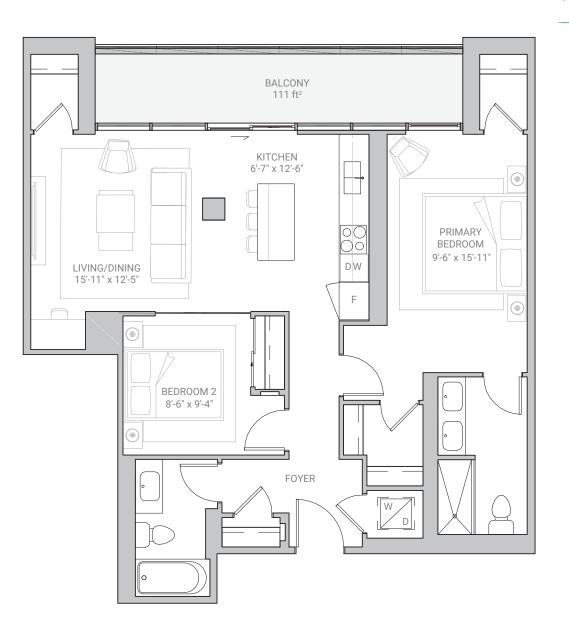

# SUITE TE - 2D / 2 BEDROOM

## SUITE TE - 2D / 2 BEDROOM

995 SQ.FT WITH 111 SQ.FT OUTDOOR AREA

SUITE TW - 2B / 2 BEDROOM