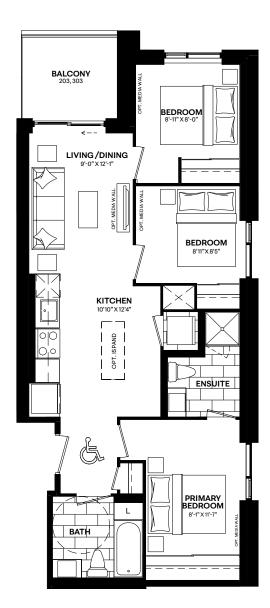

C4J1: 12th FLOOR





All illustrations are artist's concept. Materials, specifications, floor plans, terms and conditions are subject to change without notice. All room sizes are approximate dimensions. Actual square footage and usage floor space may vary slightly from those stated. Ceilings and walls may be modified to accommodate the mechanical and electrical systems. The unit shown may be the reverse of the unit built. E. & O.E.

2 BEDROOM

# SUITE C4H1/C4H2

Interior: 804 S.F. | Exterior: 74 - 146 S.F. | Total: 878 - 950 S.F.





C4H2: 2nd - 11th FLOOR



C4H1: 12th FLOOR





#### SUITE C4L1/C4L2

Interior: 862 S.F. | Exterior: 44 S.F. | Total: 906 S.F.







C4L1: 12th FLOOR



C4L2: 4th - 11th FLOOR



#### SUITE C4C2

Interior: 868 S.F. | Exterior: 58 S.F. | Total: 926 S.F.





C4C2: 2nd - 3rd FLOOR



All illustrations are artist's concept. Materials, specifications, floor plans, terms and conditions are subject to change without notice. All room sizes are approximate dimensions. Actual square footage and usage floor space may vary slightly from those stated. Ceilings and walls may be modified to accommodate the mechanical and electrical systems. The unit shown may be the reverse of the unit built. E. & O.E.

**3 BEDROOM**