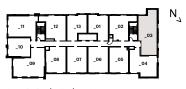

# SUITE C4J1/C4J2

Interior: 690 S.F. | Exterior: 44 - 97 S.F. | Total: 734 - 787 S.F.

C4J1: 12th FLOOR

All illustrations are artist's concept. Materials, specifications, floor plans, terms and conditions are subject to change without notice. All room sizes are approximate dimensions. Actual square footage and usage floor space may vary slightly from those stated. Ceilings and walls may be modified to accommodate the mechanical and electrical systems. The unit shown may be the reverse of the unit built. E. & O.E.