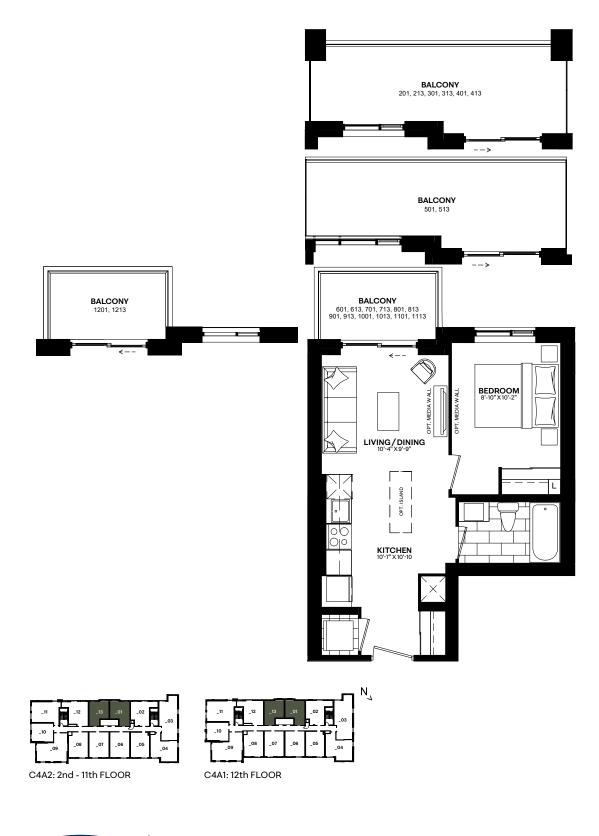

# SUITE C4A1/C4A2

Interior: 490 S.F. | Exterior: 51 - 135 S.F. | Total: 541 - 625 S.F.