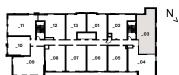

#### SUITE C4K1/C4K2

Interior: 585 S.F. | Exterior: 51 - 139 S.F. | Total: 636 - 724 S.F.

N

C4K2: 2nd - 11th FLOOR

C4K1: 12th FLOOR