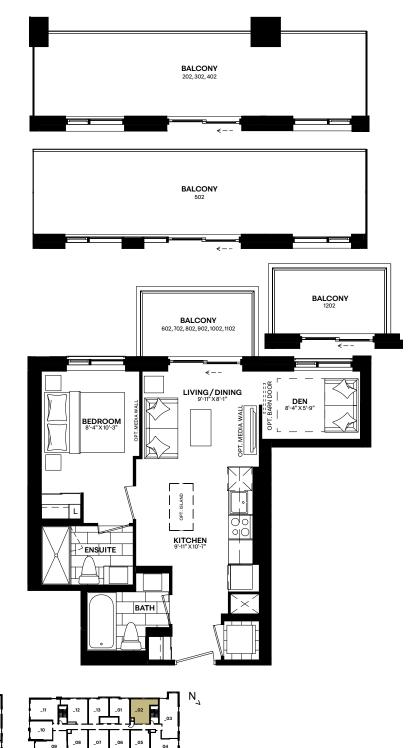

# SUITE C4B1 / C4B2

Interior: 567 S.F. | Exterior: 51 - 199 S.F. | Total: 618 - 766 S.F.

C4B2: 2nd - 11th FLOOR

C4B1: 12th FLOOR

CLOCKW@RK