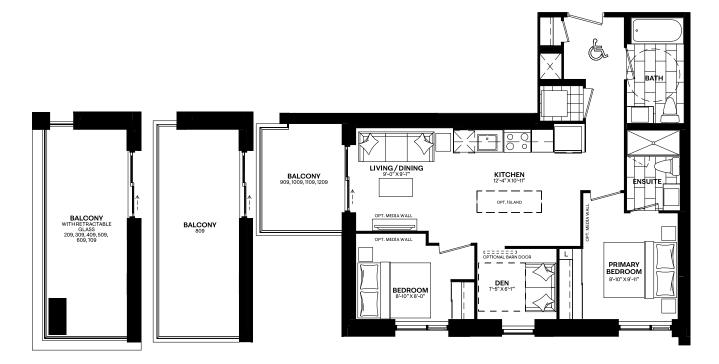

# SUITE C4J1/C4J2

Interior: 690 S.F. | Exterior: 44 - 97 S.F. | Total: 734 - 787 S.F.

C4J1: 12th FLOOR

All illustrations are artist's concept. Materials, specifications, floor plans, terms and conditions are subject to change without notice. All room sizes are approximate dimensions. Actual square footage and usage floor space may vary slightly from those stated. Ceilings and walls may be modified to accommodate the mechanical and electrical systems. The unit shown may be the reverse of the unit built. E. & O.E.