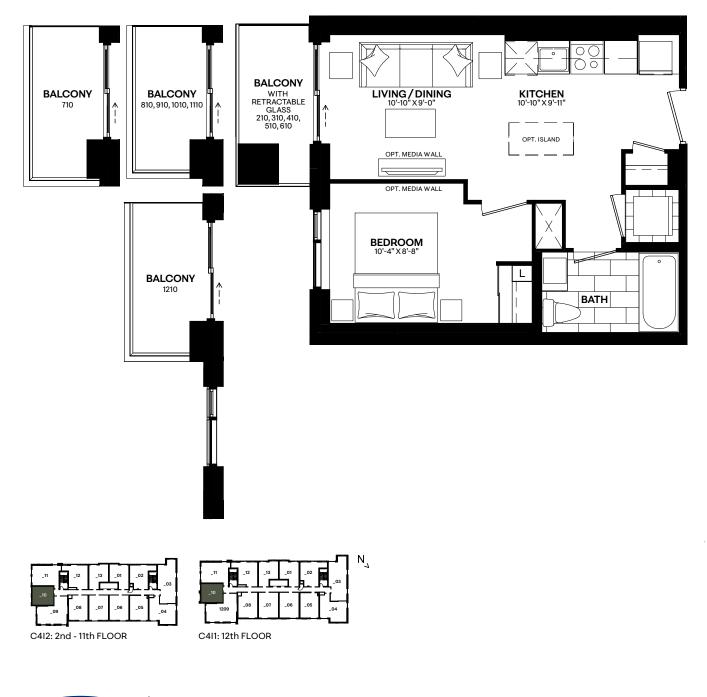

#### SUITE C4I1 / C4I2

Interior: 460 S.F. | Exterior: 38 S.F. | Total: 498 S.F.