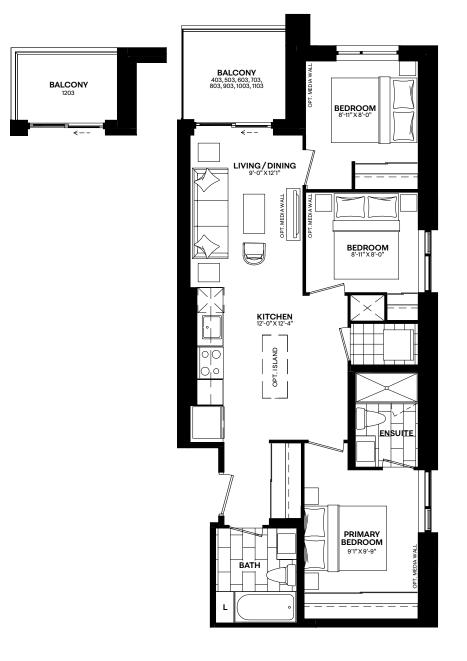

# SUITE C4H1/C4H2

Interior: 804 S.F. | Exterior: 74 - 146 S.F. | Total: 878 - 950 S.F.

C4H2: 2nd - 11th FLOOR

C4H1: 12th FLOOR