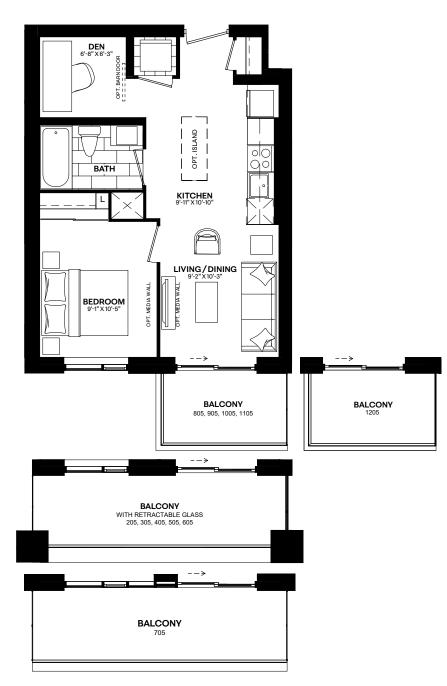

#### SUITE C4I1 / C4I2

Interior: 460 S.F. | Exterior: 38 S.F. | Total: 498 S.F.







# SUITE C4A1/C4A2

Interior: 490 S.F. | Exterior: 51 - 135 S.F. | Total: 541 - 625 S.F.







# SUITE C4E1/C4E2

Interior: 526 S.F. | Exterior: 52 - 107 S.F. | Total: 578 - 633 S.F.





C4E2: 2nd - 11th FLOOR





All illustrations are artist's concept. Materials, specifications, floor plans, terms and conditions are subject to change without notice. All room sizes are approximate dimensions. Actual square footage and usage floor space may vary slightly from those stated. Ceilings and walls may be modified to accommodate the mechanical and electrical systems. The unit shown may be the reverse of the unit built. E. & O.E.

N<sup>7</sup>

# SUITE C4G1 / C4G2

Interior: 544 S.F. | Exterior: 53 S.F. | Total: 597 S.F.





C4G2: 2nd - 11th FLOOR





All illustrations are artist's concept. Materials, specifications, floor plans, terms and conditions are subject to change without notice. All room sizes are approximate



# SUITE C4F1/C4F2

Interior: 557 S.F. | Exterior: 51