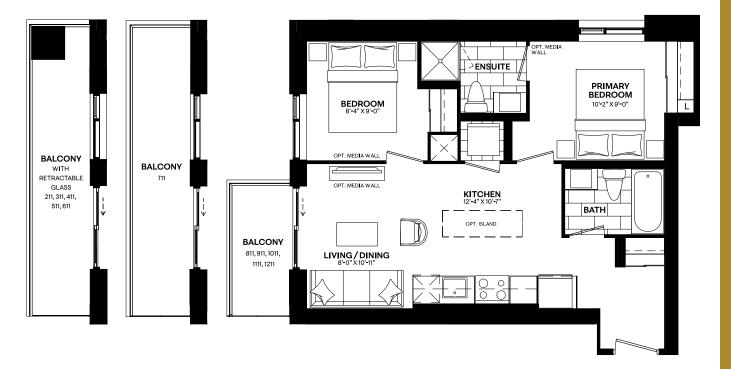

# SUITE C4J1/C4J2

Interior: 690 S.F. | Exterior: 44 - 97 S.F. | Total: 734 - 787 S.F.

C4J1: 12th FLOOR

All illustrations are artist's concept. Materials, specifications, floor plans, terms and conditions are subject to change without notice. All room sizes are approximate dimensions. Actual square footage and usage floor space may vary slightly from those stated. Ceilings and walls may be modified to accommodate the mechanical and electrical systems. The unit shown may be the reverse of the unit built. E. & O.E.