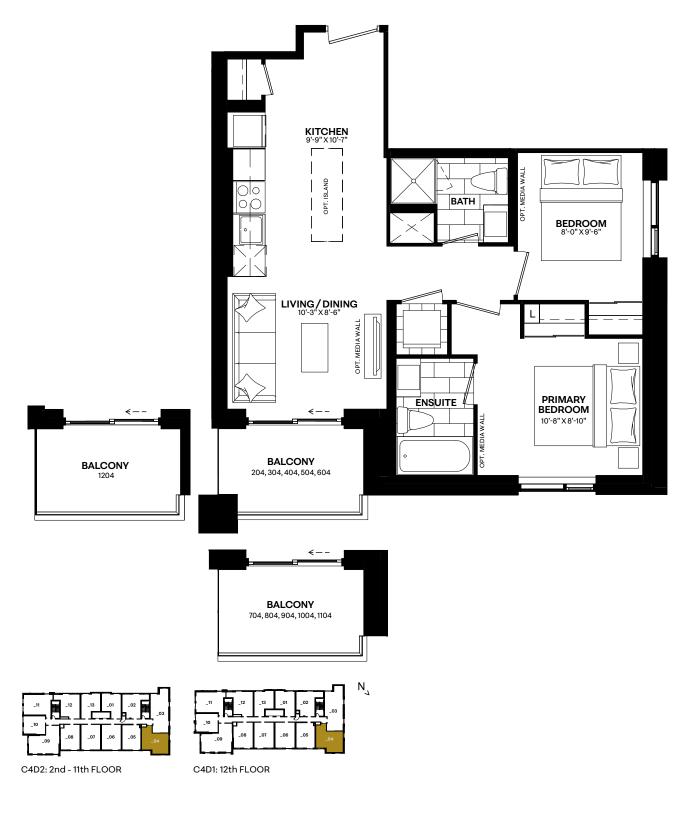

# SUITE C4D1/C4D2

Interior: 681 S.F. | Exterior: 49 S.F. | Total: 730 S.F.

CLOCKW@RK