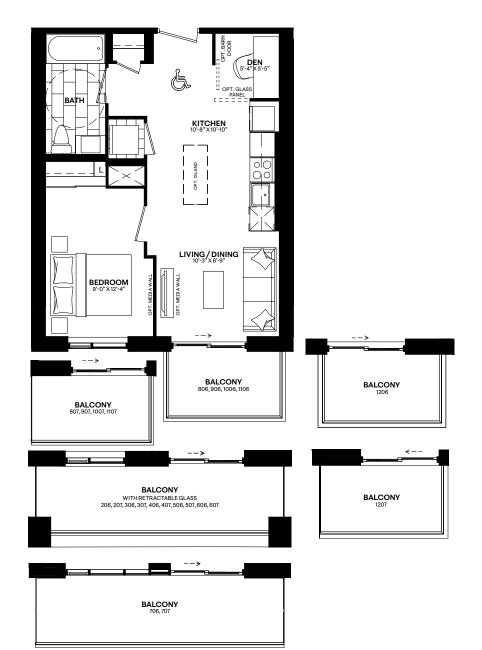

# SUITE C4F1/C4F2

Interior: 557 S.F. | Exterior: 51 - 112 S.F. | Total: 608 - 669 S.F.

C4F2: 2nd - 11th FLOOR