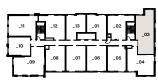

# SUITE C4E1/C4E2

Interior: 526 S.F. | Exterior: 52 - 107 S.F. | Total: 578 - 633 S.F.

C4E2: 2nd - 11th FLOOR

All illustrations are artist's concept. Materials, specifications, floor plans, terms and conditions are subject to change without notice. All room sizes are approximate dimensions. Actual square footage and usage floor space may vary slightly from those stated. Ceilings and walls may be modified to accommodate the mechanical and electrical systems. The unit shown may be the reverse of the unit built. E. & O.E.

N<sup>7</sup>