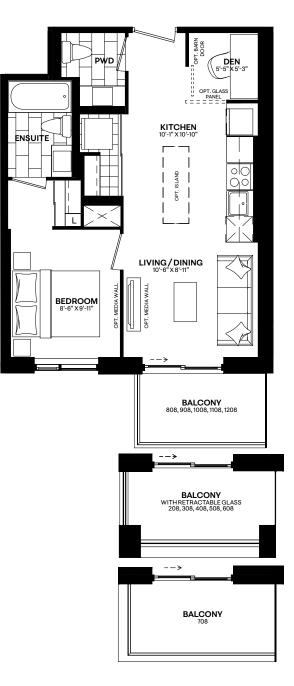

# SUITE C4G1 / C4G2

Interior: 544 S.F. | Exterior: 53 S.F. | Total: 597 S.F.

C4G2: 2nd - 11th FLOOR

All illustrations are artist's concept. Materials, specifications, floor plans, terms and conditions are subject to change without notice. All room sizes are approximate