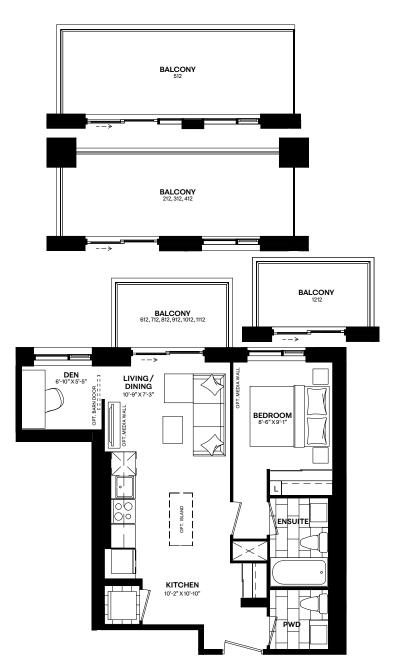

# SUITE C4A1/C4A2

Interior: 490 S.F. | Exterior: 51 - 135 S.F. | Total: 541 - 625 S.F.